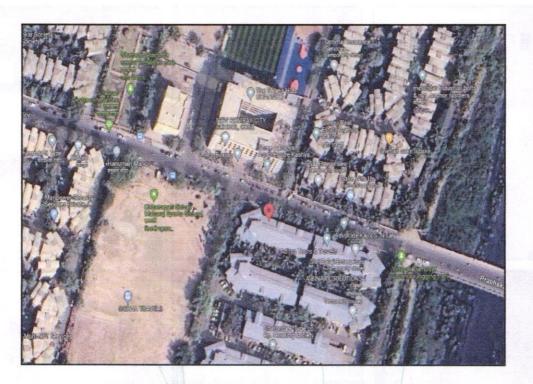

| Boundaries of the property |    |                                           |
|----------------------------|----|-------------------------------------------|
| North                      | :  | Building No. F-4                          |
| South                      | :  | Chhatrapati Shivaji Maharaj Sports Ground |
| East                       | :  | Building No. A-18                         |
| West                       | -: | Prabhakar Krishanati Patil Marg           |

Latitude Longitude : 19°6'59.0"N 72°59'57.7"E