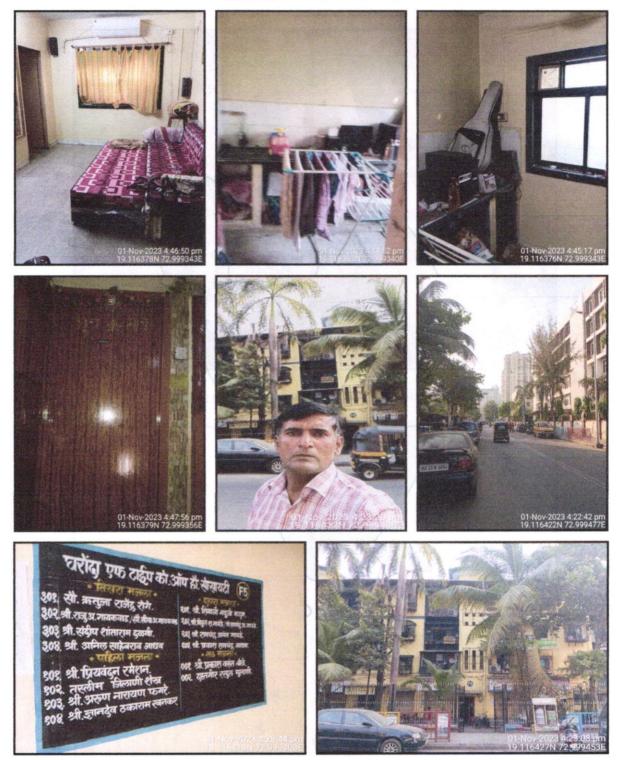

## VALUATION OPINION REPORT

This is to certify that the property bearing Residential Flat No. F-5/2:202, 2<sup>rd</sup> Floor, Building No 05, F Type Building, "Gharonda 'F' Type Co-Op. Hsg. Society Ltd.", Gharonda, Sector 9, Village - Ghansoli, Taluka - Thane, District -Thane, Navi Mumbai, PIN Code -400 701, State - Maharashtra, India belongs to Mr. Vithal Ramchandra Gawade & Mr. Ramchandra Anant Gawade.

### Details of the property under consideration:

Name of Owner : Mr. Vithal Ramchandra Gawade & Mr. Ramchandra Anant Gawade

Residential Flat No. F-5/2:202, 2<sup>nd</sup> Floor, Building No 05, F Type Building, **"Gharonda 'F' Type Co-Op. Hsg. Society Ltd."**, Gharonda, Sector 9, Village - Ghansoli, Taluka - Thane, District - Thane, Navi Mumbai, PIN Code -400 701, State - Maharashtra, India.