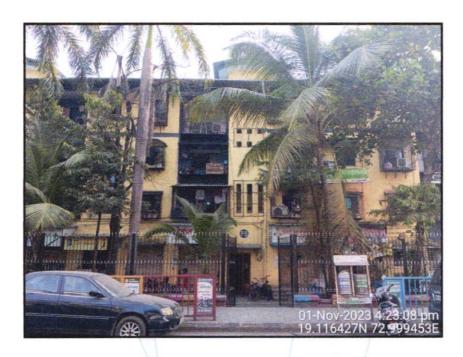

## VALUATION OPINION REPORT

This is to certify that the property bearing Residential Flat No. F-5/2:202, 2<sup>rd</sup> Floor, Building No 05, F Type Building, "Gharonda 'F' Type Co-Op. Hsg. Society Ltd.", Gharonda, Sector 9, Village - Ghansoli, Taluka - Thane, District -Thane, Navi Mumbai, PIN Code -400 701, State - Maharashtra, India belongs to Mr. Vithal Ramchandra Gawade & Mr. Ramchandra Anant Gawade.

### Details of the property under consideration:

Name of Owner : Mr. Vithal Ramchandra Gawade & Mr. Ramchandra Anant Gawade

Residential Flat No. F-5/2:202, 2<sup>nd</sup> Floor, Building No 05, F Type Building, **"Gharonda 'F' Type Co-Op. Hsg. Society Ltd."**, Gharonda, Sector 9, Village - Ghansoli, Taluka - Thane, District - Thane, Navi Mumbai, PIN Code -400 701, State - Maharashtra, India.