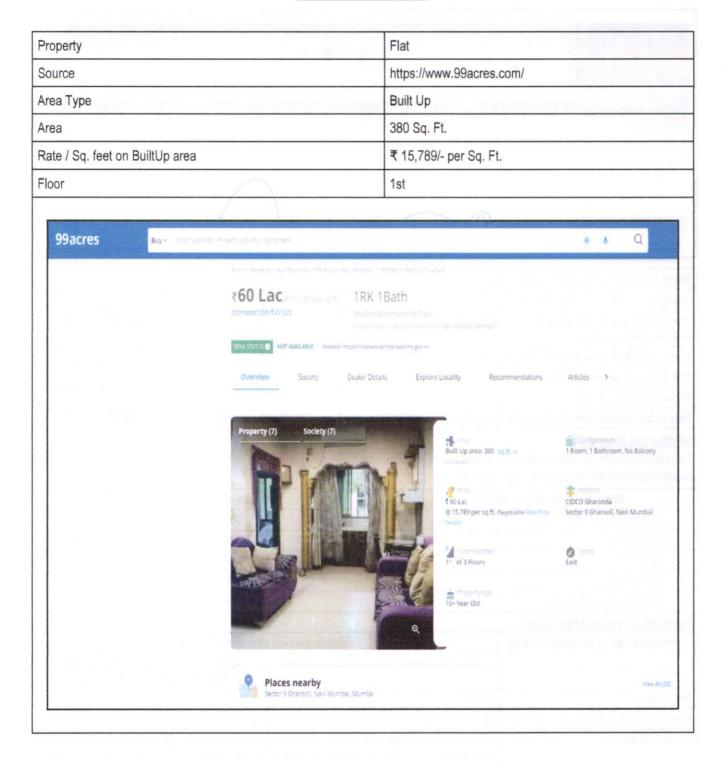

## VALUATION OPINION REPORT

This is to certify that the property bearing Residential Flat No. F-5/2:202, 2<sup>rd</sup> Floor, Building No 05, F Type Building, "Gharonda 'F' Type Co-Op. Hsg. Society Ltd.", Gharonda, Sector 9, Village - Ghansoli, Taluka - Thane, District -Thane, Navi Mumbai, PIN Code -400 701, State - Maharashtra, India belongs to Mr. Vithal Ramchandra Gawade & Mr. Ramchandra Anant Gawade.

| Boundaries of the property |    |                                           |
|----------------------------|----|-------------------------------------------|
| North                      | :  | Building No. F-4                          |
| South                      | :  | Chhatrapati Shivaji Maharaj Sports Ground |
| East                       | :  | Building No. A-18                         |
| West                       | -: | Prabhakar Krishanati Patil Marg           |

Considering various parameters recorded, existing economic scenario, and the information that is available with reference to the development of neighbourhood and method selected for valuation, we are of the opinion that, the property premises can be assessed for this particular purpose at ₹ 47,11,105.00 (Rupees Forty Seven Lakh Eleven Thousand One Hundred Five Only).