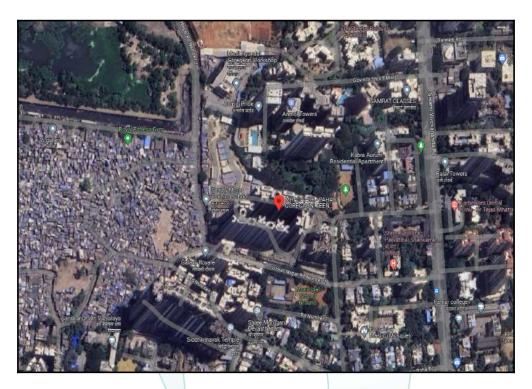

 Residential Flat No. 902, 9<sup>th</sup> Floor, Building No 3, Wing - C, "MHADA Housing Scheme Code No.
 416", Teen Dongari, Prem Nagar, Village - Pahadi Goregaon, Goregaon (West), Taluka - Borivali , District - Mumbai Suburban, PIN - 400104, State - Maharashtra, India.

# Latitude Longitude : 19°10'8.9"N 72°50'34.3"E

Valuation Prepared for:

State Bank of India R B O Nagpur

R B 2ns floor Office, S.V. Patel Marg, Post Box No. 440001, Nagpur, State -Maharashtra, Country - India.