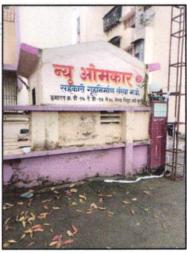

### Structural Stability Report

Structural Observation Report of Residential Flat No. 1, Ground Floor, Building No D-21, "New Omkar Co-op. Hsg. Soc. Ltd.", Nerul, Sewood, Sector 48, Village - Nerul, Taluka - Thane, District - Thane, Navi Mumbai, PIN Code - 400 706, State - Maharashtra, India.

## **Actual Site Photographs**

# **Actual Site Photographs**

Think.Innovate.Create