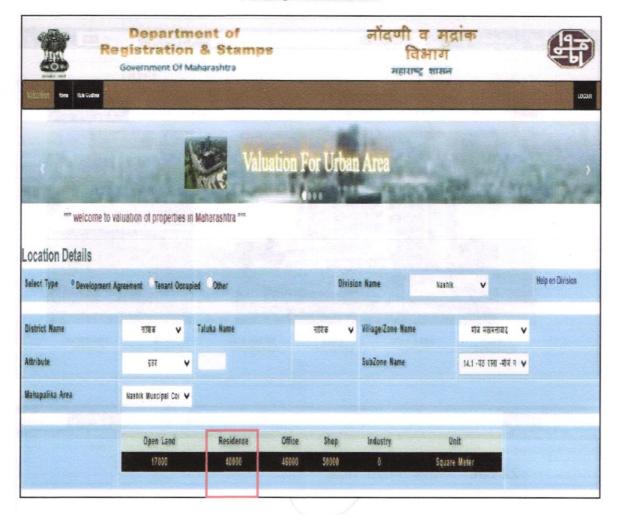

Considering various parameters recorded, existing economic scenario, and the information that is available with reference to the development of neighborhood and method selected for valuation, we are of the opinion that, the property premises can be assessed for this particular purpose at specifications ₹ 25,77,420.00 (Rupees Twenty-Five Lakh Seventy-Seven Thousand Four Hundred Twenty Only).