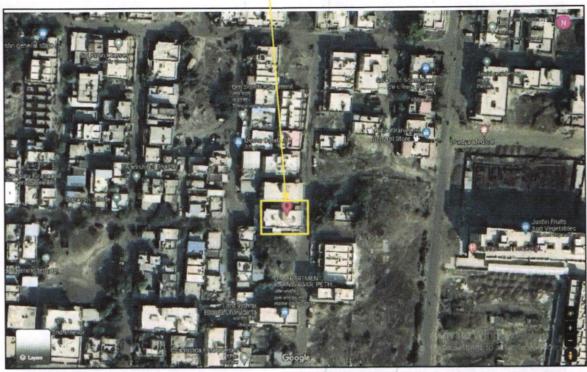

|





# **Actual site photographs**

















# Route Map of the property Site u/r





Latitude Longitude: 20°01'57.7"N 73°47'24.6"E

Note: The Blue line shows the route to site from nearest Railway Station( Nashik - 13.9 KM.)





Valuation Report Prepared For: JSB / Nashik Branch / Shri.Satish Bhrigunath Gupta (004758/2303280) Page 12 of 24

# **Ready Reckoner**



Think.Innovate.Create





# **Price Indicators**









# **Price Indicators**











As a result of my appraisal and analysis, it is my considered opinion that of the above property in the prevailing condition with aforesaid specifications ₹ 25,77,420.00 (Rupees Twenty-Five Lakh Seventy-Seven Thousand Four Hundred Twenty Only).

| Place: Nashik    |  |  |  |  |
|------------------|--|--|--|--|
| Date: 30.10.2023 |  |  |  |  |

# For VASTUKALA CONSULTANTS (I) PVT. LTD.

# B. Chalikwar

Sharadkumar Dig