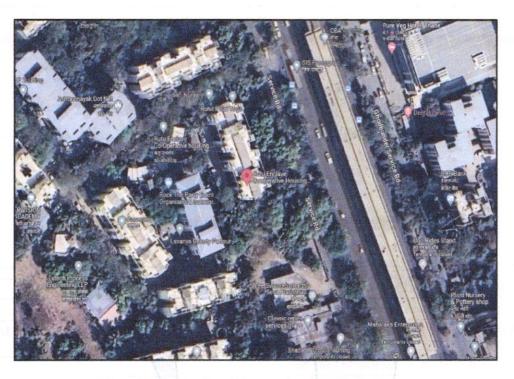

# atitude Longitude : 19°15'44.8"N 72°58'4.8"E

Boundaries of the property

| North | : | Building No. A-9 |
|-------|---|------------------|
| South | : | Batata Company   |
| East  | : | Service Road     |
| West  | : | Building No. B-1 |

Considering various parameters recorded, existing economic scenario, and the information that is available with reference to the development of neighbourhood and method selected for valuation, we are of the opinion that, the property premises can be assessed for this particular purpose at ₹ 74,59,020.00 (Rupees Seventy Four Lakh Fifty Nine Thousand Twenty Only).