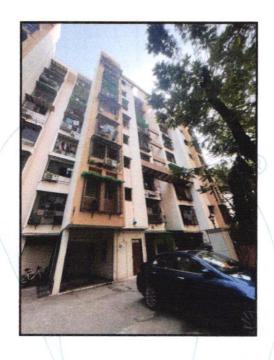

# VALUATION OPINION REPORT

This is to certify that the property bearing Residential Flat No. 502, 5th Floor, Building No A-10, "Rutu Enclave Building No. A-9 & A-10 Co-Op. Hsg. Soc. Ltd.", Rutu Enclave Complexs, Near Muchhala Polytechnic, Ghodbunder Road, Village - Kavesar, Taluka - Thane, District - Thane, Thane (West), PIN Code - 400 615, State -Maharashtra, India belongs to Mr. Sumukh Shailendra Shahapurkar & Mrs. Saloni Shailendra Shahapurkar.

Boundaries of the property

| North | : | Building No. A-9 |
|-------|---|------------------|
| South | : | Batata Company   |
| East  | : | Service Road     |
| West  | : | Building No. B-1 |

Considering various parameters recorded, existing economic scenario, and the information that is available with reference to the development of neighbourhood and method selected for valuation, we are of the opinion that, the property premises can be assessed for this particular purpose at ₹ 74,59,020.00 (Rupees Seventy Four Lakh Fifty Nine Thousand Twenty Only).