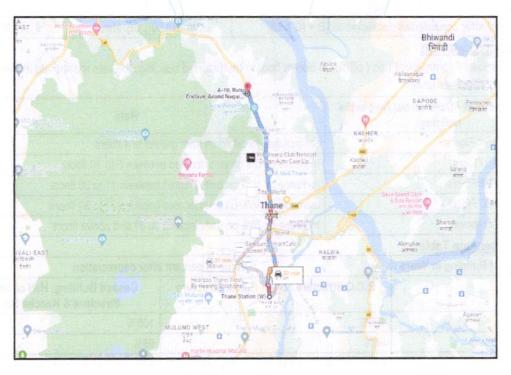

# atitude Longitude : 19°15'44.8"N 72°58'4.8"E

Page 2 of 25

Vastu/Thane/10/2023/004741/2303285 30/16-482-PSRJ Date: 30.10.2023

# VALUATION OPINION REPORT

This is to certify that the property bearing Residential Flat No. 502, 5th Floor, Building No A-10, "Rutu Enclave Building No. A-9 & A-10 Co-Op. Hsg. Soc. Ltd.", Rutu Enclave Complexs, Near Muchhala Polytechnic, Ghodbunder Road, Village - Kavesar, Taluka - Thane, District - Thane, Thane (West), PIN Code - 400 615, State -Maharashtra, India belongs to Mr. Sumukh Shailendra Shahapurkar & Mrs. Saloni Shailendra Shahapurkar.