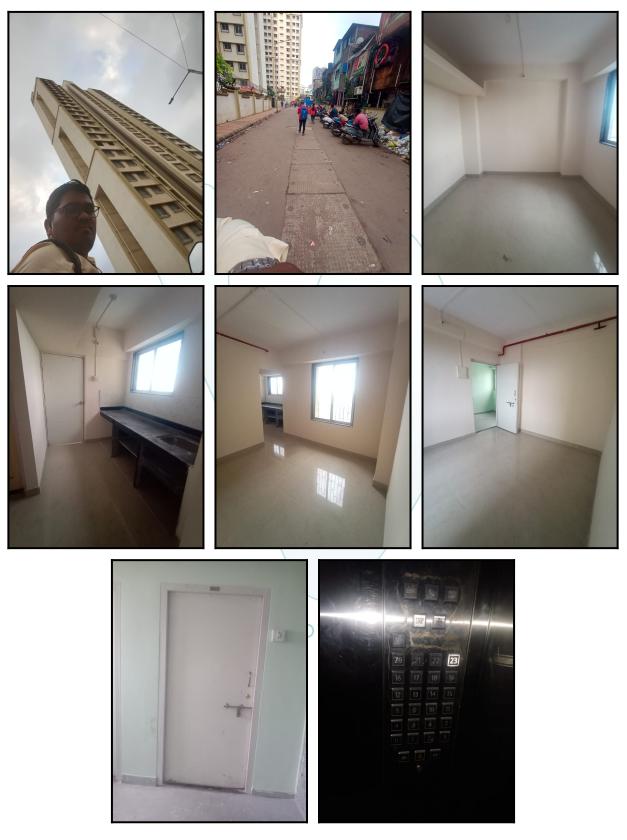

| Average                                          |
| Likely rental values in future                                                                                                                                                                                            | ₹ 11,000/- (Expected rented income as per month) |
| Any likely income it may generate                                                                                                                                                                                         | Rental Income                                    |

# Think.Innovate.Create





# Actual Site Photographs







## Route Map of the property



Note: Red marks shows the exact location of the property



#### Longitude Latitude: 19°1'30.7"N 72°51'42.1"E

Note: The Blue line shows the route to site distance from nearest Railway Station (Wadala - 3.8KM).





## **Ready Reckoner Rate**

|                                          |                     | H           | Department of Regist<br>Government of M