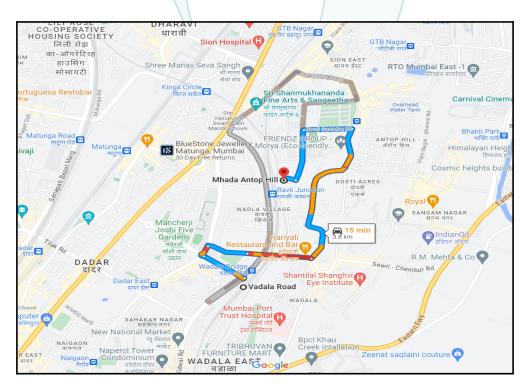

#### Longitude Latitude: 19°1'30.7"N 72°51'42.1"E

Note: The Blue line shows the route to site distance from nearest Railway Station (Wadala - 3.8KM).