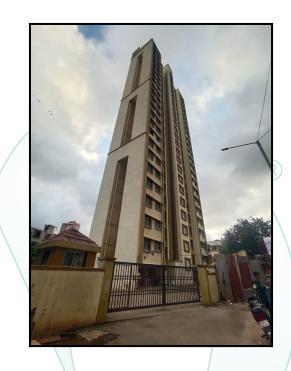

# Valuation Report of the Immovable Property

Details of the property under consideration:

Name of Owner : Pakhare Rahul Vilas

Residential Flat No. 2302, 23rd Floor, Building No 4, "MHADA Housing Scheme Code No. 413", Ravji Ganatra Marg, Noora Bazar, Near CGS Colony, Antop Hill, District - Mumbai Suburban, Wadala, PIN - 400 037, State - Maharashtra, India.

## VALUATION OPINION REPORT

This is to certify that the property bearing Residential Flat No. 2302, 23rd Floor, Building No 4, "MHADA Housing Scheme Code No. 413", Ravji Ganatra Marg, Noora Bazar, Near CGS Colony, Antop Hill, District - Mumbai Suburban, Wadala, PIN - 400 037, State - Maharashtra, India belongs to Pakhare Rahul Vilas.