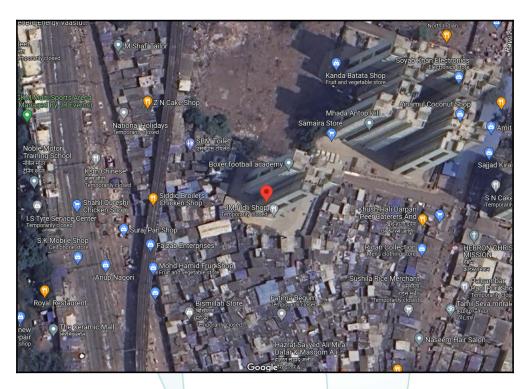

## Route Map of the property

Note: Red marks shows the exact location of the property