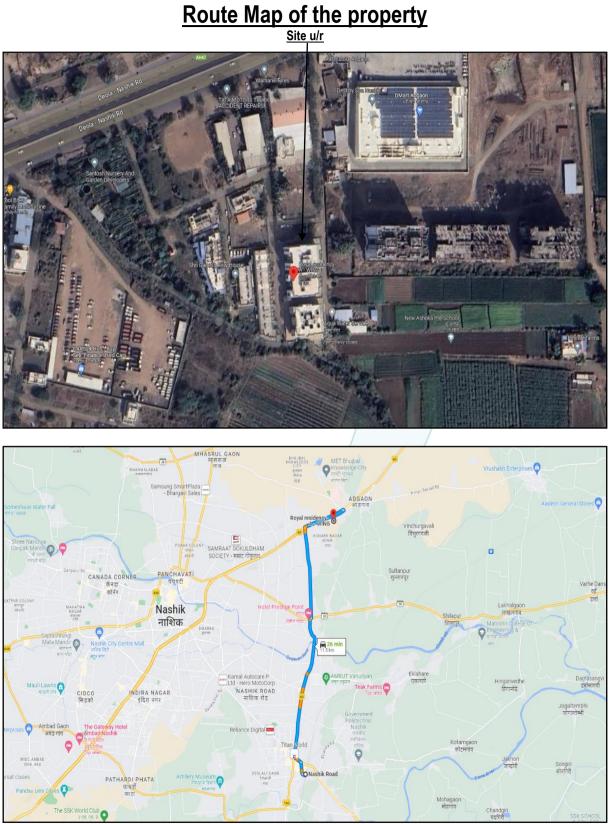

### Longitude Latitude: 20°01'39.4"N 73°51'10.7"E

Note: The Blue line shows the route to site from nearest Railway Station (Nashik Road - 11.5 Km.)

Valuation Report Prepared For: SBI / RACPC Nashik Branch / Mr. Babasaheb Kondiram Golvad (4733/2303261) Page 13 of 25