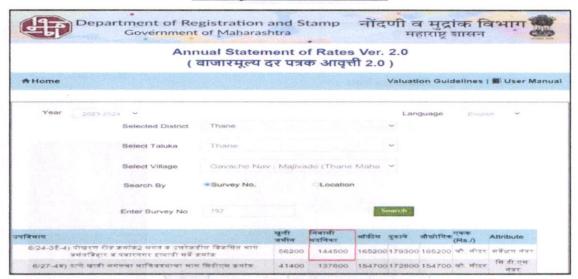

| ty in the | background  |          |                         | The section     |
| 4.  | Screen shot (in hard copy) of (Apps)/Internet sites (eg. Google ear |           | Positioning |          | (GPS)/Various           | Applications    |
| 5.  | Any other relevant documents/extract                                | ts        | VULE        |          |                         | st entiril et v |



# **Actual Site Photographs**







# **Actual Site Photographs**



















# **Actual Site Photographs**











Think.Innovate.Create



# Route Map of the property Site u/r





Longitude Latitude - 19°13'05.9"N 72°57'38.4"E

Note: The Blue line shows the route to site from nearest railway station (Thane – 5.6 Km.)





### Ready Reckoner Rate



| Stamp Duty Ready Reckoner Market Value Rate for Flat             | 1,44,500.00 |          |           |         |
|------------------------------------------------------------------|-------------|----------|-----------|---------|
| Increase by 10% on Flat Located on 15th Floor                    | 14,450.00   |          |           |         |
| Stamp Duty Ready Reckoner Market Value Rate (After Increase) (A) | 158,950.00  | Sq. Mtr. | 14,767.00 | Sq. Ft. |
| Stamp Duty Ready Reckoner Market Value Rate for                  | - /         |          |           |         |
| The difference between land rate and building rate               | -/          |          |           |         |
| Depreciation Percentage as per table                             | -/          |          |