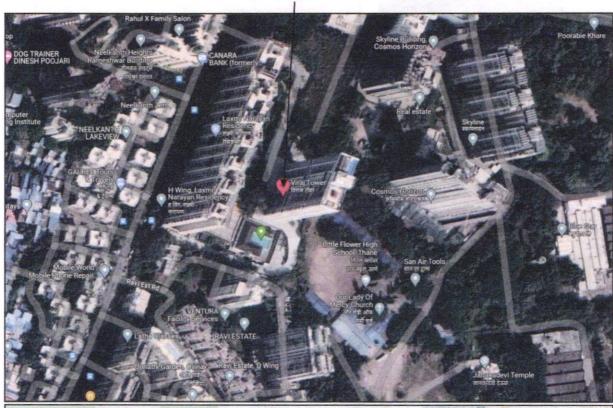

Boundaries of the property.

North

Bethany Hospital

South

Lakshmi Narayan Residency Club Swimming Pool

East

Cosmos Horizon Building

West

Internal Road / Laxmi Narayan Residency

Considering various parameters recorded, existing economic scenario, and the information that is available with reference to the development of neighborhood and method selected for valuation, we are of the opinion that, the property premises can be assessed and this particular purpose at ₹ 5,05,89,000.00 (Rupees Five Crore Five Lakh Eighty Nine Thousand Only).