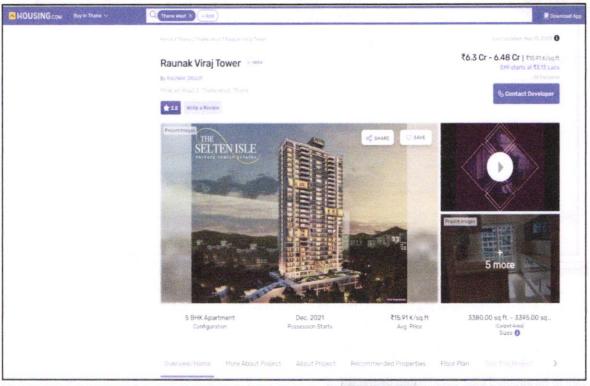

### Details of the property under consideration:

Name of Owner: Manohar Radhakishan Hukmani, Reshma Manohar Hukmani & Mayur Manohar Hukmani

Residential Amalgamated Flat Nos.1501A & 1501B, 15th Floor, "Viraj Tower", Devdaya Nagar, Pokharan Road Number 2, Near Laxmi Narayan Residency, Village - Majiwade, Thane (West), Taluka & District - Thane, PIN Code - 400 606, State - Maharashtra, Country - India.

### VALUATION OPINION REPORT

This is to certify that the property bearing Residential Amalgamated Flat Nos. 1501A & 1501B, 15th Floor, "Viraj Tower", Devdaya Nagar, Pokharan Road Number 2, Near Laxmi Narayan Residency, Village - Majiwade, Thane (West), Taluka & District - Thane, PIN Code - 400 606, State - Maharashtra, Country - India belongs to Manohar Radhakishan Hukmani, Reshma Manohar Hukmani & Mayur Manohar Hukmani.