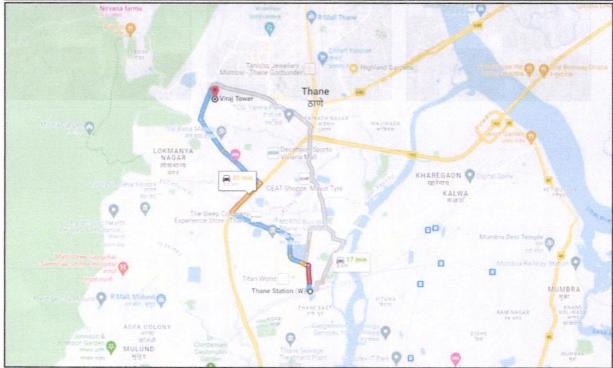

| 2 ja |        |                                                                            | 0 0 1 0 0 5 | Flat No. 1501A & 1501B area internally amalgamated to form a single flat with single entrance.  The composition of amalgamated flat is 4 Bedrooms + Living Room + Pooja Room + 5 Toilets + Passage + Balcony + Dry Area (i.e., 4 BHK with 5 Toilets).  The property is at 5.6 Km. travelling distance from nearest railway station Thane. |
|------|--------|----------------------------------------------------------------------------|-------------|-------------------------------------------------------------------------------------------------------------------------------------------------------------------------------------------------------------------------------------------------------------------------------------------------------------------------------------------|
| 7.   | Loca   | tion of property                                                           | :           |                                                                                                                                                                                                                                                                                                                                           |
|      | a)     | Plot No. / Survey No.                                                      | :           | Survey No. 192/1P                                                                                                                                                                                                                                                                                                                         |
|      | b)     | Door No.                                                                   | :           | Residential Flat Nos. 1501A & 1501B                                                                                                                                                                                                                                                                                                       |
|      | c)     | C.T.S. No. / Village                                                       | :           | Village – Majiwade                                                                                                                                                                                                                                                                                                                        |
|      | d)     | Ward / Taluka                                                              | :           | Taluka – Thane                                                                                                                                                                                                                                                                                                                            |
|      | e)     | Mandal / District                                                          | :           | District – Thane                                                                                                                                                                                                                                                                                                                          |
|      | f)     | Date of issue and validity of layout of approved map / plan                | :           | As Occupancy Certificate is received may be assumed that the construction is as per sanctioned plan.                                                                                                                                                                                                                                      |
|      | g)     | Approved map / plan issuing authority                                      |             |                                                                                                                                                                                                                                                                                                                                           |
|      | h)     | Whether genuineness or authenticity of approved map/ plan is verified      |             |                                                                                                                                                                                                                                                                                                                                           |
|      | i)     | Any other comments by our empanelled valuers on authentic of approved plan |             | No                                                                                                                                                                                                                                                                                                                                        |
|      | j)     | Comment on unauthorizes Construction if any                                |             | N.A. the research and a consideration in Decidential Flat                                                                                                                                                                                                                                                                                 |
|      | k)     | Comment on demolition proceedings if any                                   |             | N.A., the property under consideration is Residential Flat                                                                                                                                                                                                                                                                                |
| 8.   | Post   | al address of the property                                                 |             | Residential Amalgamated Flat Nos. 1501A & 1501B, 15th Floor, "Viraj Tower", Devdaya Nagar, Pokharan Road Number 2, Near Laxmi Narayan Residency, Village - Majiwade, Thane (West), Taluka & District - Thane, PIN Code – 400 606, State – Maharashtra, Country – India.                                                                   |
| 9.   | City   | Town Think Inn                                                             | in          | Thane (West)                                                                                                                                                                                                                                                                                                                              |
|      |        | dential area                                                               | ·           | Yes                                                                                                                                                                                                                                                                                                                                       |
|      | Com    | mercial area                                                               | ;           | No                                                                                                                                                                                                                                                                                                                                        |
|      | Indu   | strial area                                                                | :           | No                                                                                                                                                                                                                                                                                                                                        |
| 10.  | Clas   | sification of the area                                                     | :           |                                                                                                                                                                                                                                                                                                                                           |
|      | i) Hig | gh / Middle / Poor                                                         | :           | Middle Class                                                                                                                                                                                                                                                                                                                              |
|      | ii) Ur | rban / Semi Urban / Rural                                                  | :           | Urban                                                                                                                                                                                                                                                                                                                                     |
| 11.  |        | ning under Corporation limit / Village chayat / Municipality               | :           | Village – Majiwade Thane Municipal Corporation                                                                                                                                                                                                                                                                                            |
| 12.  |        | ether covered under any State /                                            | :           | No                                                                                                                                                                                                                                                                                                                                        |
| 14.  | 1      | tral Govt. enactments (e.g., Urban                                         |             |                                                                                                                                                                                                                                                                                                                                           |
|      |        | d Ceiling Act) or notified under agency                                    |             |                                                                                                                                                                                                                                                                                                                                           |
|      | area   | a/ scheduled area / cantonment area                                        |             | 10/3 / 1/1 / 1 / 1                                                                                                                                                                                                                                                                                                                        |