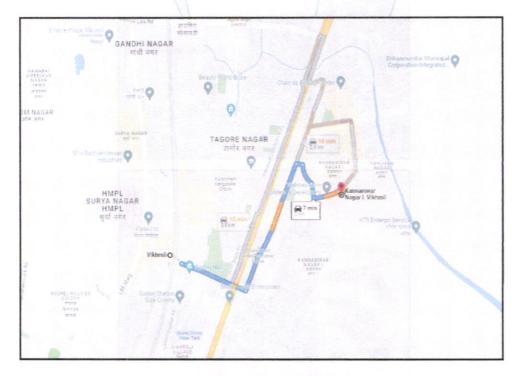

## VALUATION OPINION REPORT

This is to certify that the property bearing Residential Flat No. 602, 6<sup>th</sup> Floor, Wing - A, **"Eastern Groves Phase 2"**, Opp. Axis Bank, Kannamwar Nagar, Village - Hariyali, Taluka - Kurla, District - Mumbai Suburban, Vikhroli (East), PIN Code - 400 083, State - Maharashtra, India belongs to **Vinod Shankar Tanawade & Vaishnvi Vinod Tanawade**.