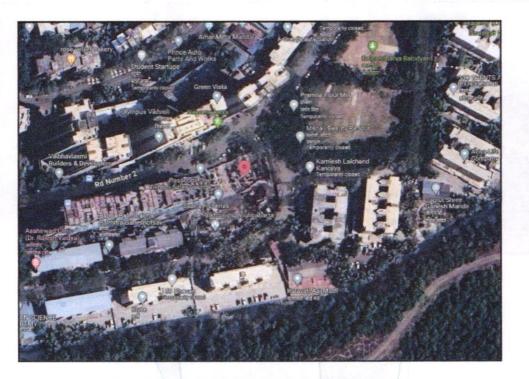

## VALUATION OPINION REPORT

This is to certify that the property bearing Residential Flat No. 602, 6<sup>th</sup> Floor, Wing - A, **"Eastern Groves Phase 2"**, Opp. Axis Bank, Kannamwar Nagar, Village - Hariyali, Taluka - Kurla, District - Mumbai Suburban, Vikhroli (East), PIN Code - 400 083, State - Maharashtra, India belongs to **Vinod Shankar Tanawade & Vaishnvi Vinod Tanawade**.

| Boundaries of the prope | rty             |
|-------------------------|-----------------|
| North                   | : Road No. 2    |
| South                   | : Internal Road |
| East                    | : Internal Road |
| West                    | : Wing - B      |