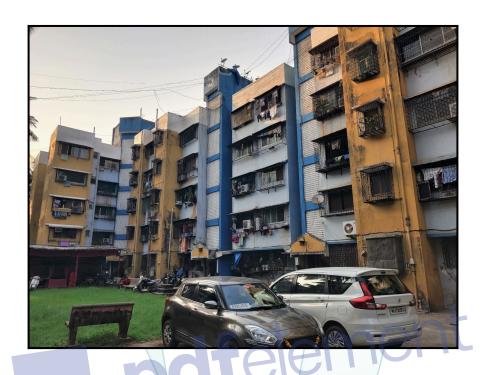

## VALUATION OPINION REPORT

This is to certify that the property bearing Residential Flat No. 102, 1<sup>st</sup> Floor, Wing - D, "New Ashish Co-op. Hsg. Soc. Ltd.", Chhatrapati Shivaji Complex, Road No. 4, Village - Dahisar, Taluka - Borivali, District - Mumbai, Dahisar (East), PIN - 400 068, State - Maharashtra, India belongs to Mr. Girish Vishram Pawar.

| Boundaries of the property |                               |
|----------------------------|-------------------------------|
| North                      | : Krishna Vatika Complex      |
| South                      | : Internal Road & Ganesh CHSL |
| East                       | : Jyoti Industrial Estate     |
| West                       | : Open Plot                   |