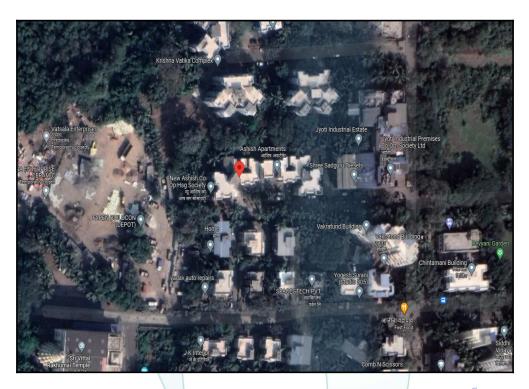

| Boundaries of the property |                               |
|----------------------------|-------------------------------|
| North                      | : Krishna Vatika Complex      |
| South                      | : Internal Road & Ganesh CHSL |
| East                       | : Jyoti Industrial Estate     |
| West                       | : Open Plot                   |