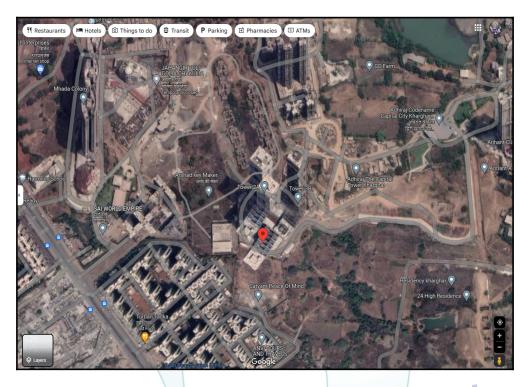

# Route Map of the property

Note: Red marks shows the exact location of the property