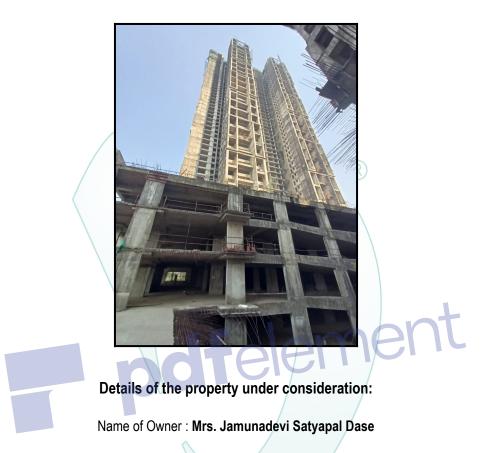

# VALUATION OPINION REPORT

This is to certify that the property bearing Residential Flat No. 1101, 11<sup>th</sup> Floor (Excluding Fire Check Floor), Building No 1A, "Adhiraj Samyama", Samyama City, Village - Rohinjan, Taluka - Panvel, District - Raigad, Navi Mumbai, PIN - 410 210, State - Maharashtra, Country - India belongs to Mrs. Jamunadevi Satyapal Dase .