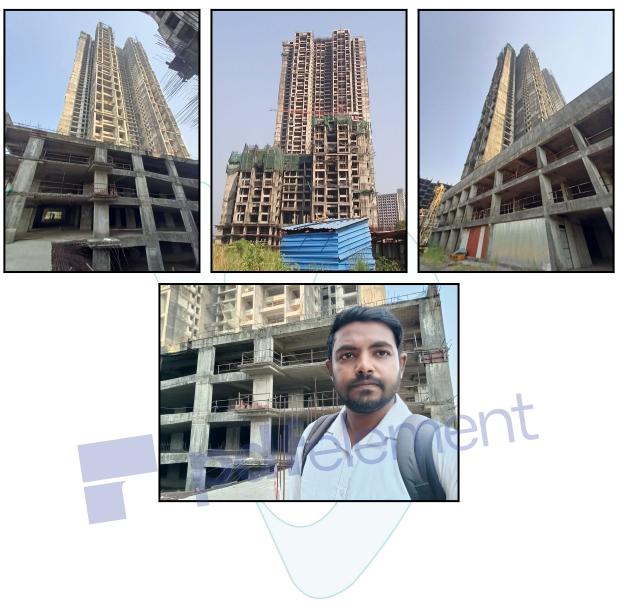

| Good                                                           |
| Likely rental values in future                                                                                                                                                                                                     | ₹ 13,000/- (Expected rented income per month after completion) |
| Any likely income it may generate                                                                                                                                                                                                  | Rental Income                                                  |





# **Actual Site Photographs**



# Think.Innovate.Create





# Route Map of the property



Note: Red marks shows the exact location of the property



## Longitude Latitude: 19°4'49.8"N 73°4'37.5"E

Note: The Blue line shows the route to site distance from nearest Railway Station (Taloja Panchanand - 1.8 Km.).





#### Page 12 of 27

# **Ready Reckoner Rate**

| Department of Registration and Stamp<br>Government of Maharashtra<br>Annua State Higt Tig Titter Ti |                         |                 |                   |          |            |              |                       |
|-----------------------------------------------------------------------------------------------------------------------------------------------------------------------------------------------------------------------------------------