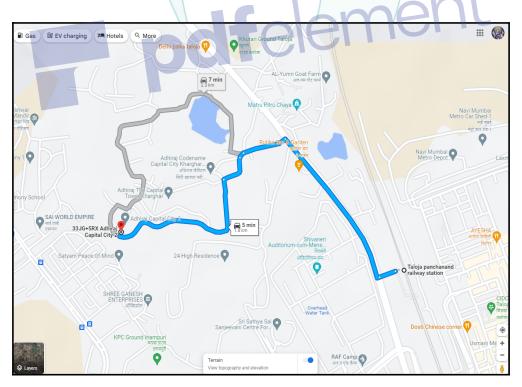

## Longitude Latitude: 19°4'49.8"N 73°4'37.5"E

Note: The Blue line shows the route to site distance from nearest Railway Station (Taloja Panchanand - 1.8 Km.).