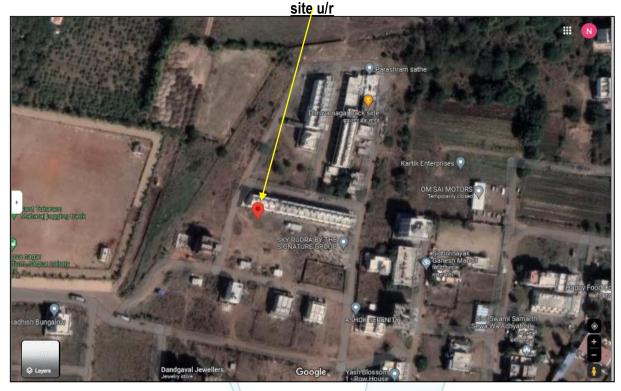

Residential Flat No.2, First Floor, "Gokul-7", Gat No.93/1/B, Plot No.5+6, Behind Siddhivinayak Ganesh Mandir, Shivaji Nagar, Satpur Colony, Village – Gangapur, Taluka & District – Nashik, PIN Code – 422 007, State – Maharashtra, Country – India.