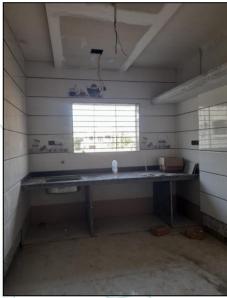

Considering various parameters recorded, existing economic scenario, and the information that is available with reference to the development of neighborhood and method selected for valuation, we are of the opinion that, the property premises can be assessed for this particular purpose at ₹ 30,43,800.00 (Rupees Thirty Lakh Forty-Three Thousand Eight Hundred Only). As per Site Inspection 81% Construction Work is completed.