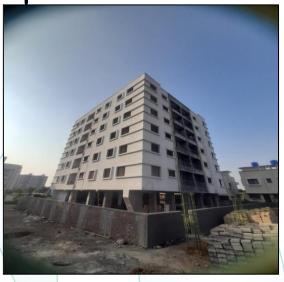

Residential Flat No.2, First Floor, "Gokul-7", Gat No.93/1/B, Plot No.5+6, Behind Siddhivinayak Ganesh Mandir, Shivaji Nagar, Satpur Colony, Village – Gangapur, Taluka & District – Nashik, PIN Code – 422 007, State – Maharashtra, Country – India.

Considering various parameters recorded, existing economic scenario, and the information that is available with reference to the development of neighborhood and method selected for valuation, we are of the opinion that, the property premises can be assessed for this particular purpose at ₹ 30,43,800.00 (Rupees Thirty Lakh Forty-Three Thousand Eight Hundred Only). As per Site Inspection 81% Construction Work is completed.