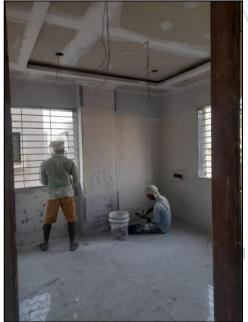

Considering various parameters recorded, existing economic scenario, and the information that is available with reference to the development of neighborhood and method selected for valuation, we are of the opinion that, the property premises can be assessed for this particular purpose at ₹ 30,43,800.00 (Rupees Thirty Lakh Forty-Three Thousand Eight Hundred Only). As per Site Inspection 81% Construction Work is completed.