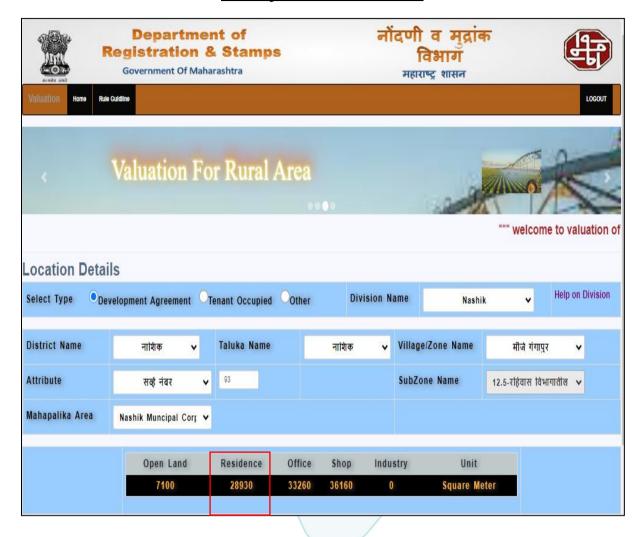

Residential Flat No.2, First Floor, "Gokul-7", Gat No.93/1/B, Plot No.5+6, Behind Siddhivinayak Ganesh Mandir, Shivaji Nagar, Satpur Colony, Village – Gangapur, Taluka & District – Nashik, PIN Code – 422 007, State – Maharashtra, Country – India.

#### Boundaries of the property.

| Boundaries | As per site (Building)     | As per site (Flat)  |
|------------|----------------------------|---------------------|
| North      | Adjoining Survey No.93/(P) | Side Margin         |
| South      | Adjoining Plot No.7        | Flat No.3           |
| East       | Adjoining Open Space       | Side Margin         |
| West       | 9.00-Meter-Wide Road       | Passage & Flat No.1 |