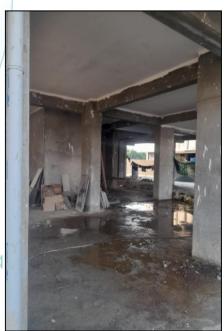

Considering various parameters recorded, existing economic scenario, and the information that is available with reference to the development of neighborhood and method selected for valuation, we are of the opinion that, the property premises can be assessed for this particular purpose at ₹ 30,43,800.00 (Rupees Thirty Lakh Forty-Three Thousand Eight Hundred Only). As per Site Inspection 81% Construction Work is completed.