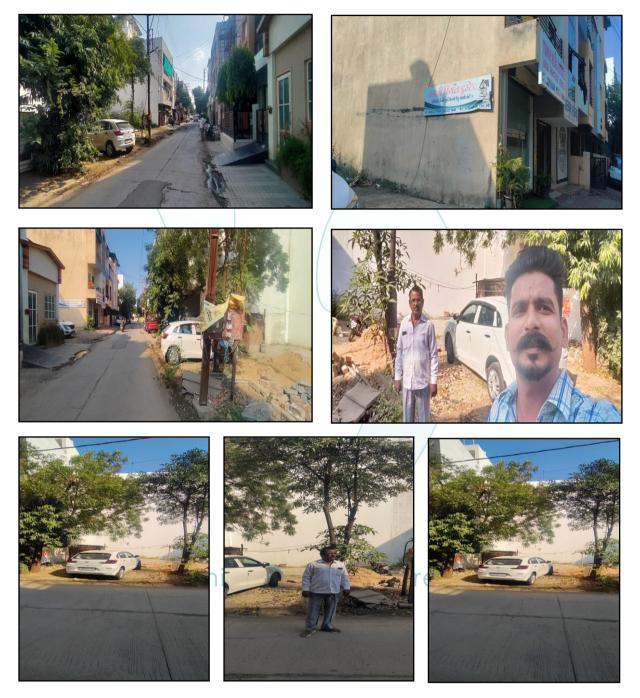

ation. The Price for similar type of property in the nearby vicinity is in the range of ₹ 7,000/- to ₹ 9,000/- per Sq. Ft. for land Considering the rate with attached report, current market conditions and use, demand and supply position, Land size, location, sustained demand for Commercial Land, all round development of Commercial and residential application in the locality etc. We estimate ₹ 8,000/- per Sq. Ft. for Land.

The saleability of the property is: Average Likely rental values in future in: N.A. as the property is open plot. Any likely income it may generate: N.A.

# Think.Innovate.Create





Valuation Report Prepared For: UBI/ Ichhawar Branch / Shri. Mahesh Kumar Maheshwari S/o Shri. Gokul Prasad Maheshwari & Other (004633/2303236) Page 10 of 23

# **Actual Site Photographs**











#### Latitude Longitude: 22°45'21.7"N 75°54'29.2"E

Note: The Blue line shows the route to site from nearest Railway Station (Indore Junction - 7.2 KM.)





Valuation Report Prepared For: UBI/ Ichhawar Branch / Shri. Mahesh Kumar Maheshwari S/o Shri. Gokul Prasad Maheshwari & Other (004633/2303236) Page 12 of 23

|       |                                            |             | PLOT (SQM)     |             | BUI   | LDING RES | IDENTIAL (S | QM)              | BUILDING | COMMERC | IAL (SQM) | BUILDING    | MULTI(SQM) | AGRICULTURAL<br>LAND(HECTARE) |                       | AGRICU<br>PLOT     | LTURAL<br>(SQM)  |
|-------|--------------------------------------------|-------------|----------------|-------------|-------|-----------|-------------|------------------|----------|--