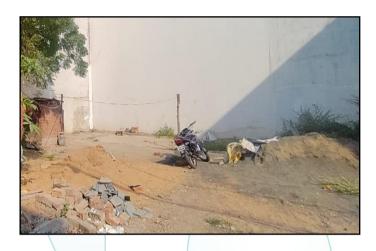

# Valuation Report of the Immovable Property



Details of the property under consideration:

Name of owner: Shri. Mahesh Kumar Maheshwari S/o Shri. Gokul Prasad Maheshwari & Shri. Sandeep Kumar Maheshwari S/o Shri. Gokul Prasad Maheshwari

> Residential Plot No. A/S -04, **"Mahalaxmi Nagar"**, Sector- A, Ring Road, Gram Piplya Kumar, Tehsil & District - Indore, PIN – 452 016, State – Madhya Pradesh, Country – India

> > Latitude Longitude - 22°45'21.7"N 75°54'29.2"E

## Think.Innovate.Create Valuation Done for:

Union Bank of India Ichhawar Branch District Sehore, PIN - 466115, State – Madhya Pradesh, Country – India



 Our Pan India Presence at :

 Mumbai
 Pune
 Aurangabad
 Pune
 Pune
 Panie
 Nanded
 Pune
 Panie
 Panie
 Panie
 Panie
 Panie
 Panie
 Pune
 Panie
 Panie

www.vastukala.org

Regd. Office : B1-001, U/B Floor, Boomerang, C