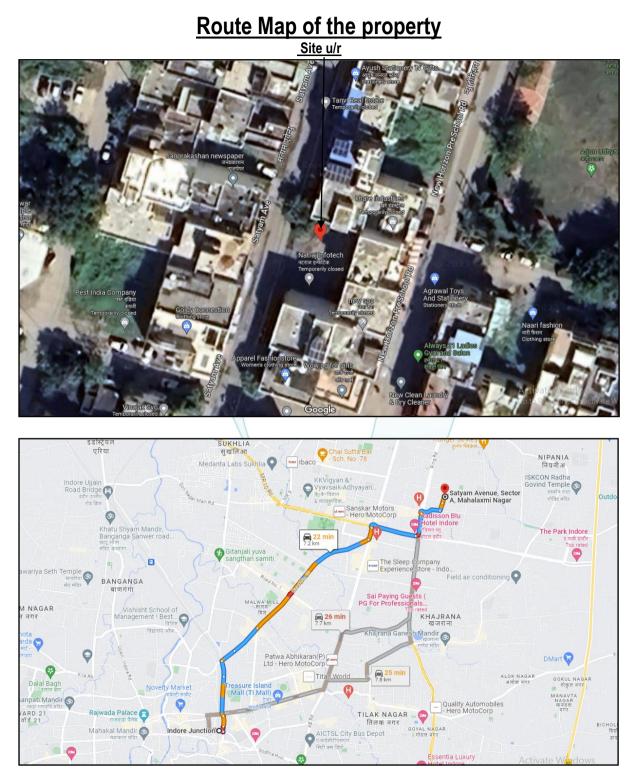

#### Latitude Longitude: 22°45'21.7"N 75°54'29.2"E

Note: The Blue line shows the route to site from nearest Railway Station (Indore Junction - 7.2 KM.)

Valuation Report Prepared For: UBI/ Ichhawar Branch / Shri. Mahesh Kumar Maheshwari S/o Shri. Gokul Prasad Maheshwari & Other (004633/2303236) Page 12 of 23