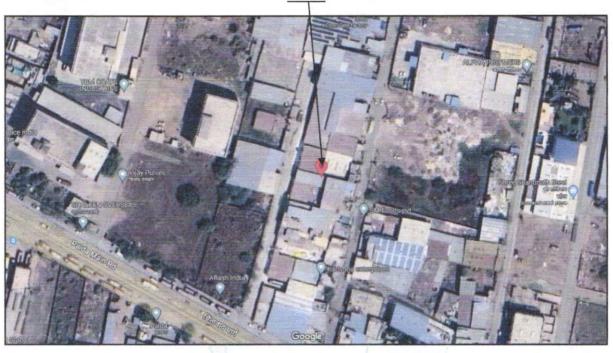

### Details of the property under consideration:

Name of Owner: Shri. Shalin Khandelwal S/o Shri. Dinesh Khandelwal

Industrial Land at Survey No. 359/1 Paiki, Chitawad Road / Palda Main Road, Gram Musakhedi, Tehsil & District - Indore, PIN - 452 020, State - Madhya Pradesh, Country - India

Longitude Latitude - 22°41'13.2"N 75°54'31.6"E

The immovable property comprising of freehold Industrial Land in the name of Shri. Shalin Khandelwal S/o Shri. Dinesh Khandelwal. The property is located in a developing area having basic infrastructure, connected by road and train. It is located at 6.7 KM. travelling distance from Indore Junction Railway Station.

Nearest Landmark: Shri. Ram Oil Mall