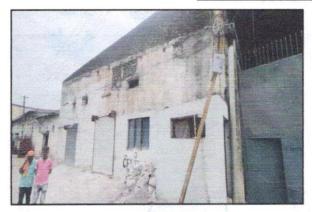

#### As per Site Inspection, the construction area is as below -

| Particulars | Carpet Area in Sq. Ft. |
|-------------|------------------------|
| Tin Shed    | 18,954                 |

As per site inspection, the property is having Industrial Tin Shed Structures. Construction Permission, Approved building plan for the same has not provided for verification, hence not considered for the