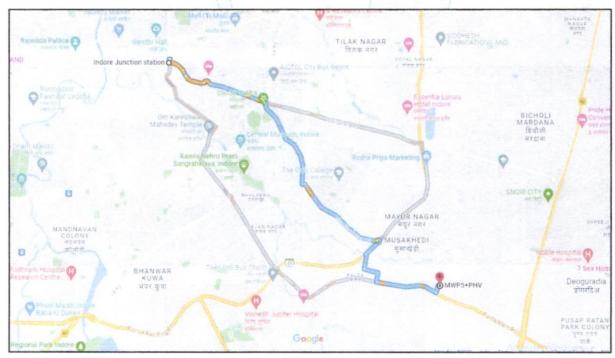

The immovable property comprising of freehold Industrial Land in the name of Shri. Shalin Khandelwal S/o Shri. Dinesh Khandelwal. The property is located in a developing area having basic infrastructure, connected by road and train. It is located at 6.7 KM. travelling distance from Indore Junction Railway Station.