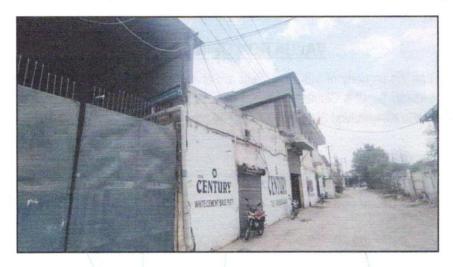

The immovable property comprising of freehold Industrial Land in the name of Shri. Shalin Khandelwal S/o Shri. Dinesh Khandelwal. The property is located in a developing area having basic infrastructure, connected by road and train. It is located at 6.7 KM. travelling distance from Indore Junction Railway Station.

Nearest Landmark: Shri. Ram Oil Mall

#### As per Site Inspection, the construction area is as below -

| Particulars | Carpet Area in Sq. Ft. |
|-------------|------------------------|
| Tin Shed    | 18,954                 |

As per site inspection, the property is having Industrial Tin Shed Structures. Construction Permission, Approved building plan for the same has not provided for verification, hence not considered for the