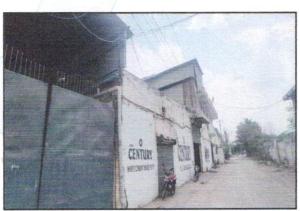

The immovable property comprising of freehold Industrial Land in the name of Shri. Shalin Khandelwal S/o Shri. Dinesh Khandelwal. The property is located in a developing area having basic infrastructure, connected by road and train. It is located at 6.7 KM. travelling distance from Indore Junction Railway Station.

Nearest Landmark: Shri. Ram Oil Mall