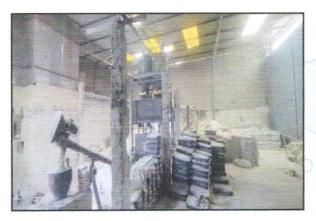

#### As per Site Inspection, the construction area is as below -

| Particulars | Carpet Area in Sq. Ft. |
|-------------|------------------------|
| Tin Shed    | 18,954                 |

As per site inspection, the property is having Industrial Tin Shed Structures. Construction Permission, Approved building plan for the same has not provided for verification, hence not considered for the