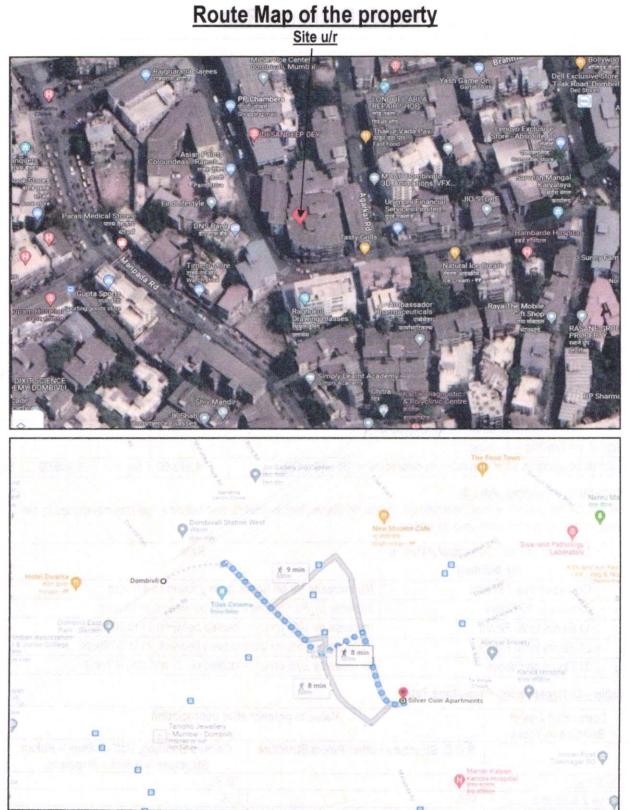

## Actual site photographs

Latitude Longitude - 19°12'59.2"N 73°05'25.9"E Note: The Blue line shows the route to site from nearest railway station (Dombivli – 500M.)

Valuation Report Prepared For: Cosmos Bank / Dombivali (East) Branch / Mr. Bhupatray A. Gandhi (4553/2303174) Page 13 of 17