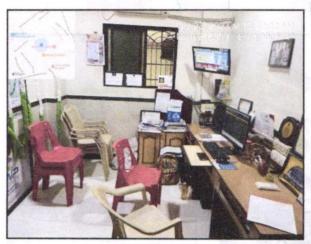

## Actual site photographs

## Actual site photographs

Latitude Longitude - 19°12'59.2"N 73°05'25.9"E Note: The Blue line shows the route to site from nearest railway station (Dombivli – 500M.)

Valuation Report Prepared For: Cosmos Bank / Dombivali (East) Branch / Mr. Bhupatray A. Gandhi (4553/2303174) Page 13 of 17