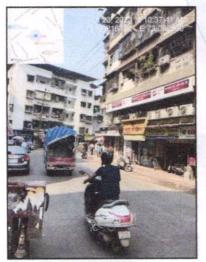

## Actual site photographs

## Actual site photographs

Latitude Longitude - 19°12'59.2"N 73°05'25.9"E Note: The Blue line shows the route to site from nearest railway station (Dombivli – 500M.)

Valuation Report Prepared For: Cosmos Bank / Dombivali (East) Branch / Mr. Bhupatray A. Gandhi (4553/2303174) Page 13 of 17