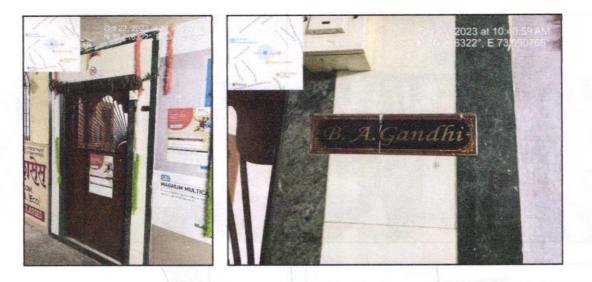

## Actual site photographs

## Actual site photographs

Latitude Longitude - 19°12'59.2"N 73°05'25.9"E Note: The Blue line shows the route to site from nearest railway station (Dombivli – 500M.)

Valuation Report Prepared For: Cosmos Bank / Dombivali (East) Branch / Mr. Bhupatray A. Gandhi (4553/2303174) Page 13 of 17