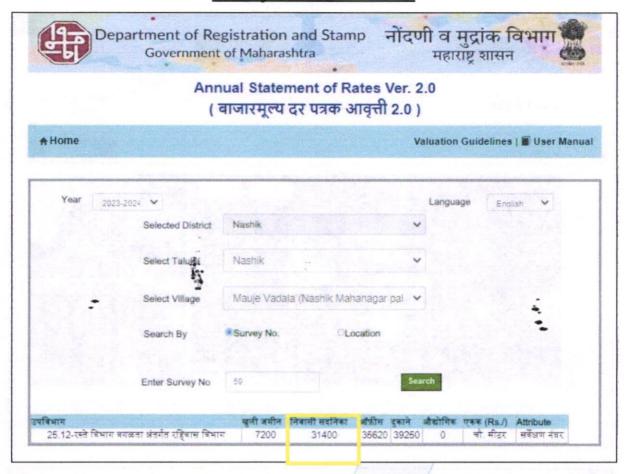

|
| ii)                | Likely rental values in future in and                                                                                                                                                           | ₹ 2,500.00 Expected rental income per month |
| iii)               | Any likely income it may generate.                                                                                                                                                              | Rental Income OTE                           |



# Actual site photographs













# Route Map of the property Site u/r





# Latitude Longitude: 19°57'31.5"N 73°46'53.0"E

Note: The Blue line shows the route to site from nearest railway station (Nashik Road – 11.5 Km.)





# **Ready Reckoner Rate**



Think.Innovate.Create



of the

# **Price Indicators**







# **Price Indicators**









- <u>184</u>-

# **Approved Plan**









# **Commencement Certificate & Occupancy Certificate**







# **Notarized Agreement**





Think.Innovate.Create





As a result of my appraisal and analysis, it is my considered opinion that the Fair Market Value for this particular above property in the prevailing condition with aforesaid specification is ₹ 12,01,300.00 (Rupees Twelve Lakh One Thousand Three Hundred Only). The Realizable Value of the above property ₹ 11,41,235.00 (Rupees Eleven Lakh Forty One Thousand Two Hundred Thirty Five Only) and the Distress Value ₹ 9,61,040.00 (Rupees Nine Lakh Sixty One Thousand Forty Only).

Place: Nashik Date: 19.10.2023

For VASTUKALA CONSULTANTS (I) P