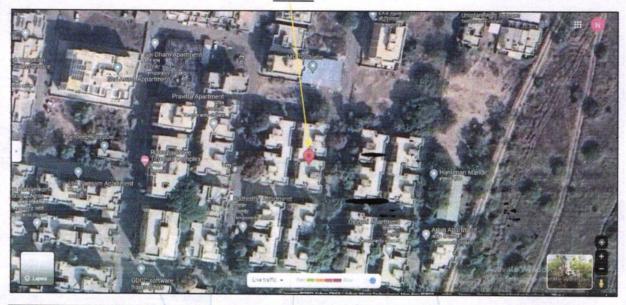

Latitude Longitude: 19°57'31.5"N 73°46'53.0"E

HIIIK.IIIIUVUIG.CIGUIG Valuation Prepared for:

Bank of Baroda **Regional Office** 

BSNL Building, Datta Mandir Road, Nashik Road, Nashik, PIN - 422 101, State - Maharashtra, Country - India.