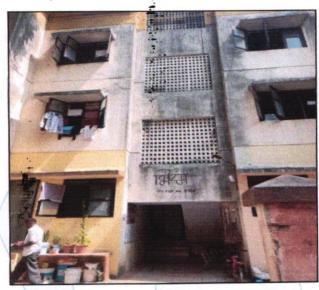

# Valuation Report of the Immovable Property

Details of the property under consideration:

Name of Proposed Purchaser: Shri. Samadhan Sampat Shinde

Name of Owner: Shri.Amar Ramdas Nikam

Residential Flat No. A-4, Ground Floor, A-Wing, "Bhishma Society", Survey No.101/1, Plot No.69 to 72, Apposite MDPS Studio, Pandav Nagari Lane No.3, Pandav Nagari, Village - Wadala, Taluka & District - Nashik, PIN Code - 422 006, State - Maharashtra, Country - India.

# VALUATION OPINION REPORT

This is to certify that the property bearing Residential Flat No.A-4, Ground Floor, A-Wing, "Bhishma Society", Survey No.101/1, Plot No.69 to 72, Apposite MDPS Studio, Pandav Nagari Lane No.3, Pandav Nagari, Village - Wadala, Taluka & District - Nashik, PIN Code - 422 006, State - Maharashtra, Country - India belongs to Shri.Amar Ramdas Nikam Name of Proposed Purchaser: Shri.Samadhan Sampat Shinde.

### Boundaries of the property.

| Boundaries | Building  | Flat                    |
|------------|-----------|-------------------------|
| North      | Open Plot | Staircase and Flat No.1 |
| South      | Society   | Marginal Space          |
| East       | Society   | Flat No.3               |
| West       | Road      | Parking                 |