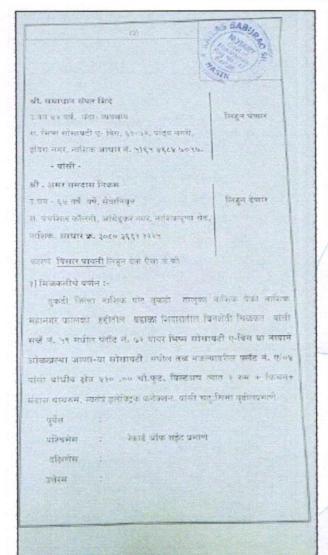

# VALUATION OPINION REPORT

This is to certify that the property bearing Residential Flat No.A-4, Ground Floor, A-Wing, "Bhishma Society", Survey No.101/1, Plot No.69 to 72, Apposite MDPS Studio, Pandav Nagari Lane No.3, Pandav Nagari, Village - Wadala, Taluka & District - Nashik, PIN Code - 422 006, State - Maharashtra, Country - India belongs to Shri.Amar Ramdas Nikam Name of Proposed Purchaser: Shri.Samadhan Sampat Shinde.

### Boundaries of the property.

| Boundaries | Building  | Flat                    |
|------------|-----------|-------------------------|
| North      | Open Plot | Staircase and Flat No.1 |
| South      | Society   | Marginal Space          |
| East       | Society   | Flat No.3               |
| West       | Road      | Parking                 |