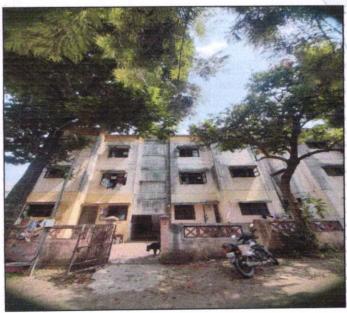

# VALUATION OPINION REPORT

This is to certify that the property bearing Residential Flat No.A-4, Ground Floor, A-Wing, "Bhishma Society", Survey No.101/1, Plot No.69 to 72, Apposite MDPS Studio, Pandav Nagari Lane No.3, Pandav Nagari, Village - Wadala, Taluka & District - Nashik, PIN Code - 422 006, State - Maharashtra, Country - India belongs to Shri.Amar Ramdas Nikam Name of Proposed Purchaser: Shri.Samadhan Sampat Shinde.