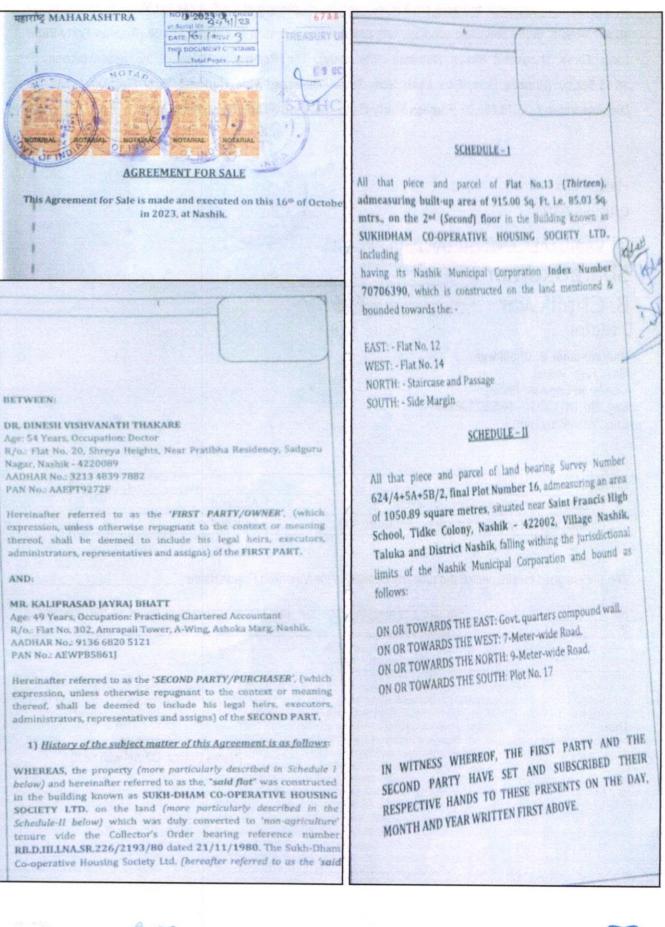

## Valuation Report of the Immovable Property

Details of the property under consideration:

Name of Proposed Purchaser: Mr. Kaliprasad Jayraj Bhatt. Name of Owner: Dr. Dinesh Vishvanath Thakare.

Residential Flat No. 13, Second Floor, **" Sukhdham Co- Operative Housing Society Ltd. "**, Survey No. 624/ 4+5A +5B/ 2, Plot No.16, T.P.S II, Final Plot No. 174, Near St. Francis High School, Tidke Colony, Golf Club Road, Village –Nashik, Taluka & District - Nashik, PIN Code – 422 002, State – Maharashtra, Country – India.

#### VALUATION OPINION REPORT

This is to certify that the property bearing Residential Flat No. 13, Second Floor, " Sukhdham Co- Operative Housing Society Ltd. ", Survey No. 624/ 4+5A +5B/ 2, Plot No.16, T.P.S II, Final Plot No. 174, Near St. Francis High School, Tidke Colony, Golf Club Road, Village -Nashik, Taluka & District - Nashik, PIN Code - 422 002, State - Maharashtra, Country - India belongs to Name of Proposed Purchaser: Mr. Kaliprasad Jayraj Bhatt. Name of Owner: Dr. Dinesh Vishvanath Thakare.