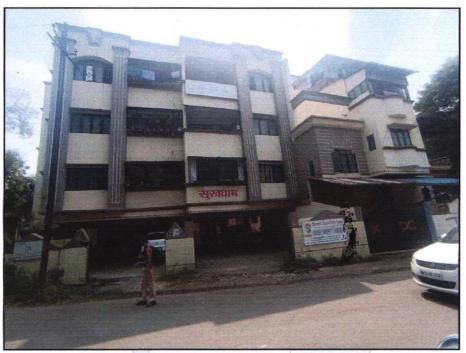

## Valuation Report of the Immovable Property

Details of the property under consideration:

Name of Proposed Purchaser: Mr. Kaliprasad Jayraj Bhatt. Name of Owner: Dr. Dinesh Vishvanath Thakare.

Residential Flat No. 13, Second Floor, **" Sukhdham Co- Operative Housing Society Ltd. "**, Survey No. 624/ 4+5A +5B/ 2, Plot No.16, T.P.S II, Final Plot No. 174, Near St. Francis High School, Tidke Colony, Golf Club Road, Village –Nashik, Taluka & District - Nashik, PIN Code – 422 002, State – Maharashtra, Country – India.

#### VALUATION OPINION REPORT

This is to certify that the property bearing Residential Flat No. 13, Second Floor, " Sukhdham Co- Operative Housing Society Ltd. ", Survey No. 624/ 4+5A +5B/ 2, Plot No.16, T.P.S II, Final Plot No. 174, Near St. Francis High School, Tidke Colony, Golf Club Road, Village -Nashik, Taluka & District - Nashik, PIN Code - 422 002, State - Maharashtra, Country - India belongs to Name of Proposed Purchaser: Mr. Kaliprasad Jayraj Bhatt. Name of Owner: Dr. Dinesh Vishvanath Thakare.