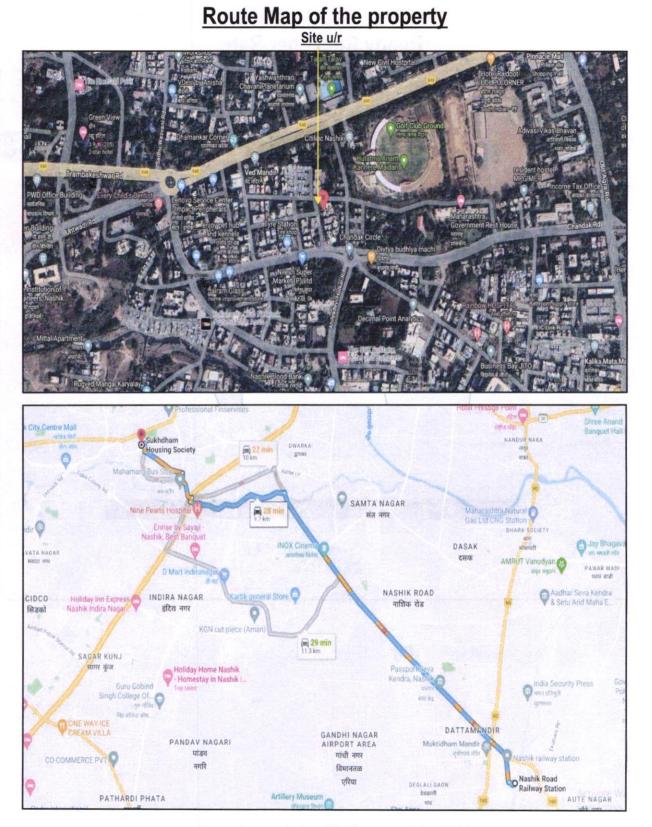

## Think.Innovate.Create

Latitude Longitude: 19°59'38.2"N 73°46'32.2"E

Valuation Prepared for: Bank of Baroda Regional Office BSNL Building, Datta Mandir Road, Nashik Road, Nashik, PIN – 422 101, State - Maharashtra, Country - India.

#### VALUATION REPORT (IN RESPECT OF FLAT)

| 1  | General                                                                                                                                                                                                                                                                                                          |                                                                                                                                                                                                                                                                                                                                                                                                                                                                                                                                                                                                                                                              |
|----|------------------------------------------------------------------------------------------------------------------------------------------------------------------------------------------------------------------------------------------------------------------------------------------------------------------|--------------------------------------------------------------------------------------------------------------------------------------------------------------------------------------------------------------------------------------------------------------------------------------------------------------------------------------------------------------------------------------------------------------------------------------------------------------------------------------------------------------------------------------------------------------------------------------------------------------------------------------------------------------|
| 1. | Purpose for which the valuation is made                                                                                                                                                                                                                                                                          | : To assess Fair Market value of the property for Bank Loan (Education) Purpose.                                                                                                                                                                                                                                                                                                                                                                                                                                                                                                                                                                             |
| 2. | a) Date of inspection                                                                                                                                                                                                                                                                                            | ; 17.10.2023                                                                                                                                                                                                                                                                                                                                                                                                                                                                                                                                                                                                                                                 |
|    | b) Date on which the valuation is made                                                                                                                                                                                                                                                                           | : 19.10.2023                                                                                                                                                                                                                                                                                                                                                                                                                                                                                                                                                                                                                                                 |
| 3. | <ul> <li>(Proposed Purchaser) From Dr. Dinest</li> <li>2) Copy of Commencement Certificate N<br/>Municipal Corporation, Nashik.</li> <li>3) Copy of Occupancy Certificate Javal<br/>Municipal Corporation</li> <li>4) True Copy Building Plan by Architect S<br/>Certificate No. 432 Dated.11.06.1998</li> </ul> | le Dated.16.10.2023 between Mr. Kaliprasad Jayraj Bhatt<br>n Vishvanath Thakare (Owner).<br>lo. LND/ BP/ 432/ 144 Dated 11.06.1998 issued by Nashik<br>k No. NRRV/ 1253 Dated 30.12.1998, issued by Nashik<br>Sonwane Deore Associates Accompanying Commencement<br>8, issued by Executive Engineer Town Planning Nashik                                                                                                                                                                                                                                                                                                                                     |
| 4. | Municipal Corporation, Nashik.<br>Name of the owner(s) and his / their address<br>(es) with Phone no. (details of share of each<br>owner in case of joint ownership)<br>Think.Inno                                                                                                                               | <ul> <li>Name of Proposed Purchaser:<br/>Mr. Kaliprasad Jayraj Bhatt.<br/>Name of Owner:<br/>Dr. Dinesh Vishvanath Thakare.</li> <li><u>Address:</u> Residential Flat No. 13, Second Floor, "<br/><u>Sukhdham Co- Operative Housing Society Ltd.</u> ",<br/>Survey No. 624/ 4+5A +5B/ 2, Plot No.16, T.P.S II,<br/>Final Plot No. 174, Near St. Francis High School,<br/>Tidke Colony, Golf Club Road, Village –Nashik,<br/>Taluka &amp; District - Nashik,PIN Code – 422 002, State<br/>– Maharashtra, Country – India.</li> <li><u>Contact Person:</u><br/>Shri. Manisha Chaudhari (Watchman)<br/>Contact No. +91 9822264319<br/>Sole Ownership</li> </ul> |
| 5. | Brief description of the property (Including Leasehold / freehold etc.)                                                                                                                                                                                                                                          | <ul> <li>The property is a Residential Flat No. 13 is located on<br/>Second Floor. As per Approved Plan the composition<br/>of flat is Living + Kitchen + 2 Bedroom + WC + Bath<br/>+ Passage + Balcony (i.e. 2BHK).</li> <li>The property is at 9.7 Km. distance from nearest</li> </ul>                                                                                                                                                                                                                                                                                                                                                                    |