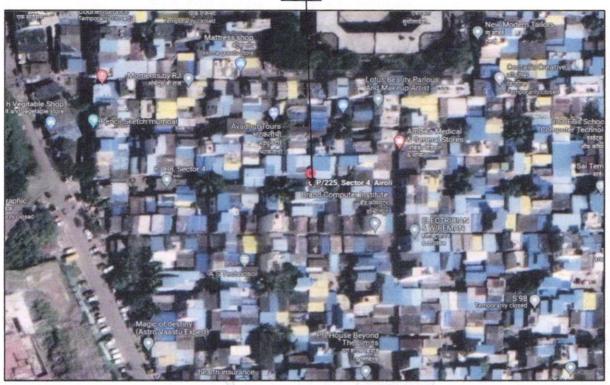

## Details of the property under consideration:

Name of Owner: Mr. Chandrabhushan Shivmohan Mishra & Mrs. Kusum Chandrabhushan Mishra

Residential Apartment No. SS-I / P-225, Ground Floor, "Sukh Vaibhava Society", Sector - 4, Airoli, Navi Mumbai, Taluka & District - Thane, PIN Code - 400 708, State - Maharashtra, Country - India.

| 6.   | Locat         | tion of property                                                                                                                               | : |                                                                       |                                                                                                                |
|------|---------------|------------------------------------------------------------------------------------------------------------------------------------------------|---|-----------------------------------------------------------------------|----------------------------------------------------------------------------------------------------------------|
|      | a)            | Plot No. / Survey No.                                                                                                                          | : | Sector -                                                              |                                                                                                                |
|      | b)            | Door No.                                                                                                                                       | : | Residential Apartment No.                                             | SS-1 / P-225                                                                                                   |
| nii  | c)            | T.S. No. / Village                                                                                                                             | : | Village - Airoli                                                      | .E.e. all lums les                                                                                             |
| n2.  | d)            | Ward / Taluka                                                                                                                                  | : | Taluka – Thane                                                        |                                                                                                                |
|      | e)            | Mandal / District                                                                                                                              | : | District - Thane                                                      |                                                                                                                |
| 95   | f)            | Date of issue and validity of layout of approved map / plan                                                                                    | : | The property is constructed by CIDCO. CIDCO its an issuing authority. |                                                                                                                |
| 0.00 | g)            | Approved map / plan issuing authority                                                                                                          | : |                                                                       |                                                                                                                |
|      | h)            | Whether genuineness or authenticity of approved map/ plan is verified                                                                          | : | N.A.                                                                  |                                                                                                                |
|      | i)            | Any other comments by our empanelled valuers on authentic of approved plan                                                                     | 1 | No                                                                    |                                                                                                                |
| 7.   | Posta         | al address of the property                                                                                                                     | ) | "Sukh Vaibhava Societ                                                 | . SS-I / P-225, Ground Floor,<br>ty", Sector - 4, Airoli, Navi<br>- Thane, PIN Code - 400 708,<br>ntry – India |
| 8.   | City /        | Town                                                                                                                                           | : | Airoli, Navi Mumbai                                                   |                                                                                                                |
|      | Resid         | dential area                                                                                                                                   | ; | Yes                                                                   |                                                                                                                |
|      | Comr          | mercial area                                                                                                                                   | : | No                                                                    |                                                                                                                |
|      | Indus         | trial area                                                                                                                                     | : | No                                                                    |                                                                                                                |
| 9.   | Class         | sification of the area                                                                                                                         | : |                                                                       |                                                                                                                |
|      | i) Hig        | h / Middle / Poor                                                                                                                              | : | Middle Class                                                          |                                                                                                                |
|      | ,             | ban / Semi Urban / Rural                                                                                                                       | : | Urban                                                                 |                                                                                                                |
| 10.  | 1             | ng under Corporation limit / Village hayat / Municipality                                                                                      | ( | Village - Airoli<br>CIDCO / Navi Mumbai Mu                            | nicipal Corporation                                                                                            |
| 11.  | Govt.<br>Act) | her covered under any State / Central<br>enactments (e.g., Urban Land Ceiling<br>or notified under agency area/ scheduled<br>/ cantonment area |   | No                                                                    |                                                                                                                |
| 12.  | Bour          | ndaries ININK.ININO                                                                                                                            | V | ate.Create                                                            |                                                                                                                |
|      | Build         | ling                                                                                                                                           |   | As per actual site                                                    | As per document                                                                                                |
|      | North         | STREET, THEFE                                                                                                                                  | : | Room No. SS-I / P/223                                                 | Details not given                                                                                              |
|      | South         | 1                                                                                                                                              | : | Room No. SS-I / P/226                                                 | Details not given                                                                                              |
|      | East          | 5508                                                                                                                                           | : | Room No. SS-2 / P/221                                                 | Details not given                                                                                              |
|      | West          | to Description                                                                                                                                 | : | Room No. SS1-P/173                                                    | Details not given                                                                                              |
|      | Shop          | Cum Apartment                                                                                                                                  |   | As per actual site                                                    | As per document                                                                                                |
|      | North         | - No. III                                                                                                                                      |   | Room No. SS-I / P/223                                                 | Details not given                                                                                              |
|      | South         | l signe as as rocki                                                                                                                            |   | Room No. SS-I / P/226                                                 | Details not given                                                                                              |
|      | East          |                                                                                                                                                |   | Room No. SS-2 / P/221                                                 | Details not given                                                                                              |