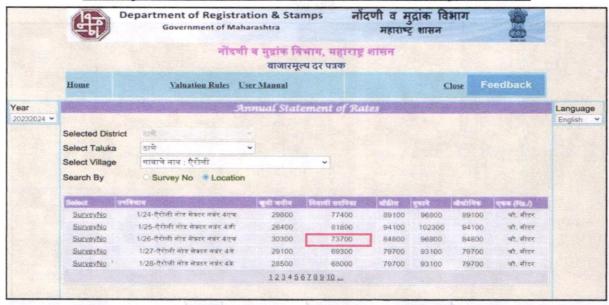

#### **Boundaries**

North Room No. SS-I / P/224

South Room No. SS-I / P/226

Room No. SS-2 / P/221 East

West Room No. SS1-P/173

Considering various parameters recorded, existing economic scenario, and the information that is available with reference to the development of neighborhood and method selected for valuation, we are of the opinion that, the property premises can be assessed for this particular purpose at ₹ 21,87,050.00 (Rupees Twenty One Lakh Eighty Seven Thousand Fifty Only).