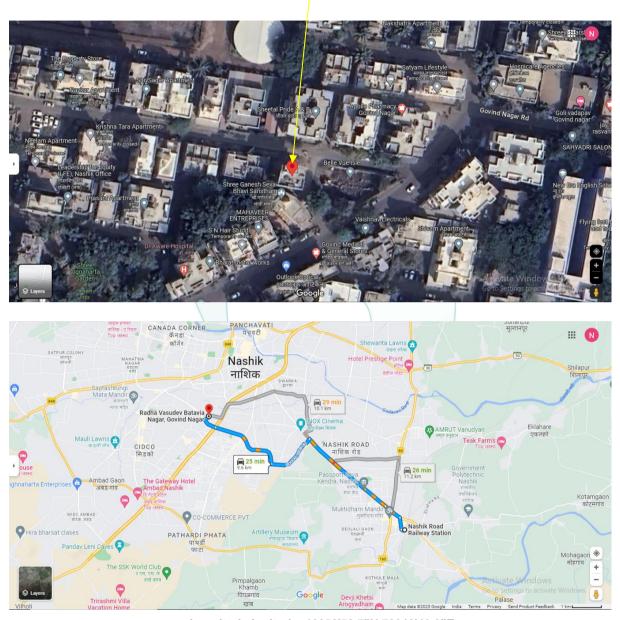

Residential Flat No.3, Third Floor "Nakshatramangalam Apartment", Survey No.798/3/4/1B, Plot No.14, Near Shree Ganesh Mandir, Radha Vasudev Batavia Nagar, Govind Nagar Village- Nashik, Taluka & District - Nashik, PIN Code - 422 009. State - Maharashtra, Country - India

Longitude Latitude: 19°58'58.7"N 73°46'40.3"E

|     |                                                                            |                                                                            |         | Contact Person : Mr.Rushikesh Sir (Mob No. +91 7031117799)                                                                                                                                                                                                                |
|-----|----------------------------------------------------------------------------|----------------------------------------------------------------------------|---------|---------------------------------------------------------------------------------------------------------------------------------------------------------------------------------------------------------------------------------------------------------------------------|
|     |                                                                            |                                                                            |         | Joint Ownership ( Proposed Purchaser )                                                                                                                                                                                                                                    |
| 5.  | 5. Brief description of the property (Including Leasehold / freehold etc.) |                                                                            | :       | The property is a residential flat located on Third Floor. As per Approved Plan The composition of flat is Hall, Kitchen / Dining ,3 Bedrooms + Toilet + Passage + Balcony.( i.e.3BHKD)                                                                                   |
|     |                                                                            |                                                                            | /       | The property is at 9.6 Km. distances from nearest railway station Nashik.  Landmark: Near Shree Ganesh Mandir                                                                                                                                                             |
| 6.  | Locat                                                                      | tion of property                                                           | /:      |                                                                                                                                                                                                                                                                           |
|     | a)                                                                         | Plot No. / Survey No.                                                      | 1 :     | Survey No.798/3/4/1B,Plot No.14                                                                                                                                                                                                                                           |
|     | b)                                                                         | Door No.                                                                   | :       | Residential Flat No.3                                                                                                                                                                                                                                                     |
|     | c)                                                                         | T.S. No. / Village                                                         | :       | Village- Nashik                                                                                                                                                                                                                                                           |
|     | d)                                                                         | Ward / Taluka                                                              | :       | Taluka – Nashik                                                                                                                                                                                                                                                           |
|     | e)                                                                         | Mandal / District                                                          | :       | District - Nashik                                                                                                                                                                                                                                                         |
|     | f)                                                                         | Date of issue and validity of layout of                                    | :       | Copy of Approved Building Plan Accompaining                                                                                                                                                                                                                               |
|     |                                                                            | approved map / plan                                                        |         | Commencement Certificate No. CD / 684 dated 06.12.2021 issued by Executive Engineer Town Planning Nashik Municipal Corporation, Nashik                                                                                                                                    |
|     | g)                                                                         | Approved map / plan issuing authority                                      |         | Nashik Municipal Corporation, Nashik                                                                                                                                                                                                                                      |
|     | h)                                                                         | Whether genuineness or authenticity of                                     | :       | Yes                                                                                                                                                                                                                                                                       |
|     | ,                                                                          | approved map/ plan is verified                                             | /       |                                                                                                                                                                                                                                                                           |
|     | i)                                                                         | Any other comments by our empanelled valuers on authentic of approved plan |         | No                                                                                                                                                                                                                                                                        |
| 7.  |                                                                            | Think.Inno                                                                 | :<br>V( | Residential Flat No.3, Third Floor "Nakshatramangalam Apartment", Survey No.798/3/4/1B,Plot No.14, Near Shree Ganesh Mandir, Radha Vasudev Batavia Nagar, Govind NagarVillage- Nashik,Taluka & District - Nashik, PIN Code - 422 009,State - Maharashtra, Country - India |
| 8.  | ,                                                                          | Town                                                                       | :       | Nashik                                                                                                                                                                                                                                                                    |
|     |                                                                            | lential area                                                               | :       | Yes                                                                                                                                                                                                                                                                       |
|     |                                                                            | mercial area                                                               | :       | No                                                                                                                                                                                                                                                                        |
|     | Indus                                                                      | trial area                                                                 | :       | No                                                                                                                                                                                                                                                                        |
| 9.  |                                                                            | ification of the area                                                      | :       |                                                                                                                                                                                                                                                                           |
|     | ,                                                                          | h / Middle / Poor                                                          | :       | Middle Class                                                                                                                                                                                                                                                              |
|     | ,                                                                          | oan / Semi Urban / Rural                                                   | :       | Urban                                                                                                                                                                                                                                                                     |
| 10. |                                                                            | ng under Corporation limit / Village                                       | :       | Village- Nashik                                                                                                                                                                                                                                                           |
|     |                                                                            | hayat / Municipality                                                       |         | Nashik Municipal Corporation, Nashik                                                                                                                                                                                                                                      |
| 11. |                                                                            | her covered under any State / Central                                      |         | No                                                                                                                                                                                                                                                                        |
|     | Govt.                                                                      | enactments (e.g., Urban Land Ceiling                                       |         |                                                                                                                                                                                                                                                                           |