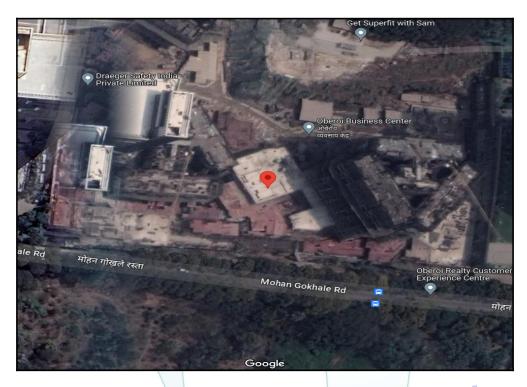

| Boundaries of the property |   |                             |
|----------------------------|---|-----------------------------|
| North                      | : | Under Construction Building |
| South                      | : | Mohan Gokhale Road          |
| East                       | : | 'A' Wing of Oberoi Square   |
| West                       | : | Under Construction Building |

| 9    | Classification of the area                                                                                                                                         |   |                                                                 |                                  |
|------|--------------------------------------------------------------------------------------------------------------------------------------------------------------------|---|-----------------------------------------------------------------|----------------------------------|
|      | i) High / Middle / Poor                                                                                                                                            |   | Middle Class                                                    |                                  |
|      | ii) Urban / Semi Urban / Rura                                                                                                                                      |   | Urban                                                           |                                  |
| 10   | Coming under Corporation limit / Village<br>Panchayat / Municipality                                                                                               | : | Village - Dindoshi<br>Municipal Corporation of Great            | er Mumbai (MCGM)                 |
| 11   | Whether covered under any State / Central Govt.<br>enactments (e.g., Urban Land Ceiling Act) or<br>notified under agency area/ scheduled area /<br>cantonment area | : | No                                                              |                                  |
| 12   | Boundaries of the property                                                                                                                                         | : | As per site                                                     | As per Document                  |
|      | North                                                                                                                                                              | : | Under Construction Building                                     | C.T.S. No. 95/4/B/4(pt)          |
|      | South                                                                                                                                                              | : | Mohan Gokhale Road                                              | C.T.S. No. 95/4/B/4(pt)          |
|      | East                                                                                                                                                               | : | 'A' Wing of Oberoi Square                                       | C.T.S. No. 95/4/B/4(pt)          |
|      | West                                                                                                                                                               | : | Under Construction Building                                     | C.T.S. No. 95/4/B/4(pt)          |
| 13   | Dimensions of the site                                                                                                                                             | : | N. A. as property under conside a building.                     | eration is a Residential Flat in |
|      |                                                                                                                                                                    | : | As per the Deed                                                 | As per Actuals                   |
|      | North                                                                                                                                                              | ÷ |                                                                 | nt ·                             |
|      | South                                                                                                                                                              | : | Dente                                                           |                                  |
|      | East                                                                                                                                                               | · |                                                                 | -                                |
|      | West                                                                                                                                                               | : | - /                                                             | -                                |
| 14   | Extent of the site                                                                                                                                                 |   | Carpet Area in Sq. Ft. = 3034.0<br>(Area As Per Agreement For S |                                  |
|      | Think Inr                                                                                                                                                          |   | Built Up Area in Sq. Ft. = 3337<br>(Carpet Area + 10%)          | .40                              |
| 14.1 | Latitude, Longitude & Co-ordinates of Flat                                                                                                                         | : | 19°10'11.9"N 72°51'41.9"E                                       |                                  |
| 15   | Extent of the site considered for Valuation (least of 13A& 13B)                                                                                                    | : | Carpet Area in Sq. Ft. = 3034.<br>( Area As Per Agreement For   |                                  |
| 16   | Whether occupied by the owner / tenant? If occupied by tenant since how long? Rent received per month.                                                             |   | Building Under Construction                                     |                                  |
| II   | APARTMENT BUILDING                                                                                                                                                 |   |                                                                 |                                  |
| 1.   | Nature of the Apartment                                                                                                                                            | : | Residential                                                     |                                  |
| 2.   | Location                                                                                                                                                           |   |                                                                 |                                  |
|      | C.T.S. No.                                                                                                                                                         | : | CTS No - 95/4/B/4, P/ South W                                   | /ard                             |
|      | Block No.                                                                                                                                                          | : | -                                                               |                                  |