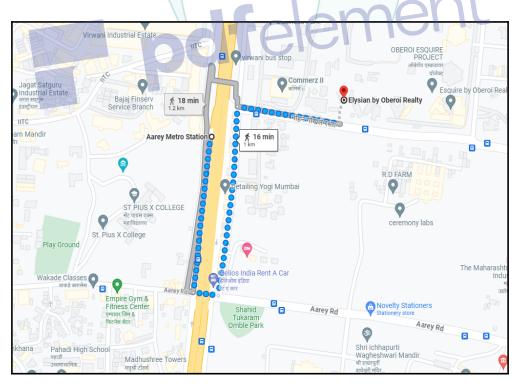

| 5  | Brief description of the property (Including<br>Leasehold / freehold etc.) |                         | :      | per Sale Plan atta<br>composition of resi<br>Dining Area + Mult<br>Store + Passage +<br>property is at 1 km d | Residential Flat located on 29 <sup>th</sup> Floor. As<br>ched with the Agreement for Sale, the<br>dential flat is 4 Bedrooms + Living with<br>i Purpose Area + Kitchen + 6 Toilets +<br>Balconies (i.e. 4 BHK with 5 Toilets) The<br>listance from Metro Station Aarey .<br><b>inspection building was under</b> |
|----|----------------------------------------------------------------------------|-------------------------|--------|---------------------------------------------------------------------------------------------------------------|-------------------------------------------------------------------------------------------------------------------------------------------------------------------------------------------------------------------------------------------------------------------------------------------------------------------|
|    | Stage of Construction                                                      |                         |        |                                                                                                               |                                                                                                                                                                                                                                                                                                                   |
|    | If under construnction, ex                                                 | xtent of completion     |        |                                                                                                               |                                                                                                                                                                                                                                                                                                                   |
|    | RCC Footing/Foundation                                                     | Complete                |        | RCC Plinth                                                                                                    | Complete                                                                                                                                                                                                                                                                                                          |
|    | Full Building Rcc                                                          | Completed upto 29t      | h floo | or Internal Brick Wor                                                                                         | k Completed upto 29th floor                                                                                                                                                                                                                                                                                       |
|    | External Brick Work                                                        | Completed upto 29t      | h floo | or Internal Plastering                                                                                        | Completed upto 29th floor                                                                                                                                                                                                                                                                                         |
|    | External Plastering                                                        | Completed upto 29t      | h floo | or                                                                                                            |                                                                                                                                                                                                                                                                                                                   |
|    | Total                                                                      | 33% work complete       | d      |                                                                                                               |                                                                                                                                                                                                                                                                                                                   |
| 6  | Location of property                                                       |                         |        |                                                                                                               |                                                                                                                                                                                                                                                                                                                   |
| a) | Plot No. / Survey No.                                                      |                         | :      |                                                                                                               |                                                                                                                                                                                                                                                                                                                   |
| b) | Door No.                                                                   |                         | :      | Residential Flat No.                                                                                          | B-2905                                                                                                                                                                                                                                                                                                            |
| c) | C.T.S. No. / Village                                                       |                         | :      | CTS No - 95/4/B/4, I                                                                                          | P/ South Ward, Village - Dindoshi                                                                                                                                                                                                                                                                                 |
| d) | Ward / Taluka                                                              |                         | :      | P - Ward Taluka - Bo                                                                                          | orivali                                                                                                                                                                                                                                                                                                           |
| e) | Mandal / District                                                          |                         | :      | District - Mumbai Su                                                                                          | burban                                                                                                                                                                                                                                                                                                            |
| f) | Date of issue and validity o map / plan                                    | f layout of approved    | -      | AP Dated 14.03.202                                                                                            | uilding Plan No. CHE /9107 / BP / WS /<br>3 issued by Municipal Corporation of                                                                                                                                                                                                                                    |
| g) | Approved map / plan issuir                                                 | ig authority            | :      | Greater Mumbai                                                                                                |                                                                                                                                                                                                                                                                                                                   |
| h) | Whether genuineness or an map/ plan is verified                            | uthenticity of approved |        | Yes                                                                                                           |                                                                                                                                                                                                                                                                                                                   |
| i) | Any other comments by ou<br>on authentic of approved p                     | •                       |        | N.A.                                                                                                          |                                                                                                                                                                                                                                                                                                                   |
| 7  | Postal address of the prope                                                | erty                    | :      | "Elysian Tower E<br>Express Highway,                                                                          | lo. B-2905, 29 <sup>th</sup> Floor, Building No 3,<br><b>3"</b> , Oberoi Garden City, Off Western<br>Village - Dindoshi , Goregaon (East),<br>strict - Mumbai Suburban, PIN - 400 063,<br>, India.                                                                                                                |
| 8  | City / Town                                                                |                         |        |                                                                                                               |                                                                                                                                                                                                                                                                                                                   |
|    | Residential area                                                           |                         | :      | Yes                                                                                                           |                                                                                                                                                                                                                                                                                                                   |
|    | Commercial area                                                            |                         | :      | No                                                                                                            |                                                                                                                                                                                                                                                                                                                   |
|    | Industrial area                                                            |                         | :      | No                                                                                                            |                                                                                                                                                                                                                                                                                                                   |