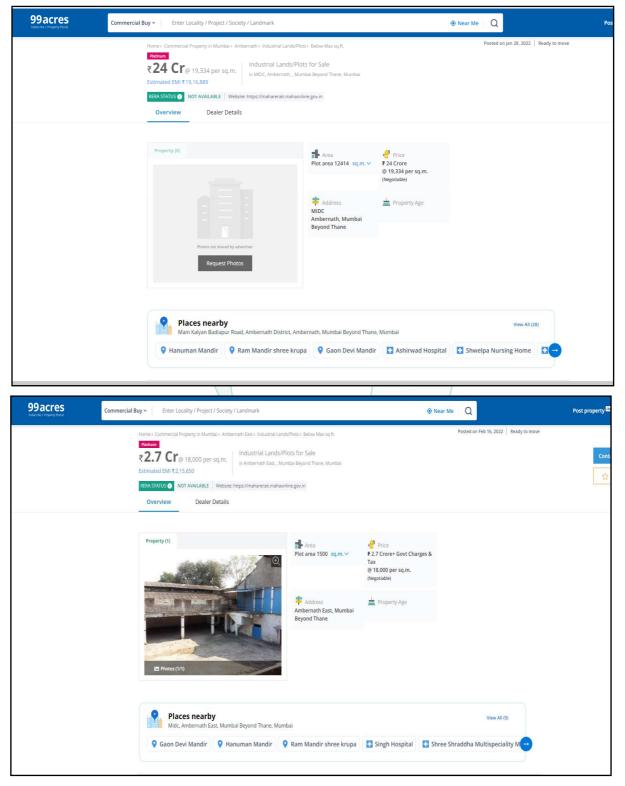

|                                        | occupied by tenant since how long? Rent received per month.                                                                                                                                                                                                                                                                                                                                                                                                       |              |                                                                                                                                                                                                                                                                                                                                                                                                                      |
|----------------------------------------|-------------------------------------------------------------------------------------------------------------------------------------------------------------------------------------------------------------------------------------------------------------------------------------------------------------------------------------------------------------------------------------------------------------------------------------------------------------------|--------------|----------------------------------------------------------------------------------------------------------------------------------------------------------------------------------------------------------------------------------------------------------------------------------------------------------------------------------------------------------------------------------------------------------------------|
| II                                     | CHARACTERSTICS OF THE SITE                                                                                                                                                                                                                                                                                                                                                                                                                                        | 1            |                                                                                                                                                                                                                                                                                                                                                                                                                      |
| 1.                                     | Classification of locality                                                                                                                                                                                                                                                                                                                                                                                                                                        | :            | Located in High class locality                                                                                                                                                                                                                                                                                                                                                                                       |
| 2.                                     | Development of surrounding areas                                                                                                                                                                                                                                                                                                                                                                                                                                  | :            | Industrial                                                                                                                                                                                                                                                                                                                                                                                                           |
| 3.                                     | Possibility of frequent flooding/ sub-merging                                                                                                                                                                                                                                                                                                                                                                                                                     | :            | No                                                                                                                                                                                                                                                                                                                                                                                                                   |
| 4.                                     | Feasibility to the Civic amenities like School,<br>Hospital, Bus Stop, Market etc.                                                                                                                                                                                                                                                                                                                                                                                | :            | All available near by                                                                                                                                                                                                                                                                                                                                                                                                |
| 5.                                     | Level of land with topographical conditions                                                                                                                                                                                                                                                                                                                                                                                                                       | :            | Plain                                                                                                                                                                                                                                                                                                                                                                                                                |
| 6.                                     | Shape of land                                                                                                                                                                                                                                                                                                                                                                                                                                                     | :            | Irregular                                                                                                                                                                                                                                                                                                                                                                                                            |
| 7.                                     | Type of use to which it can be put                                                                                                                                                                                                                                                                                                                                                                                                                                | :            | Industrial                                                                                                                                                                                                                                                                                                                                                                                                           |
| 8.                                     | Any usage restriction                                                                                                                                                                                                                                                                                                                                                                                                                                             | :            | Industrial Use                                                                                                                                                                                                                                                                                                                                                                                                       |
| 9.                                     | Is plot in town planning approved layout?                                                                                                                                                                                                                                                                                                                                                                                                                         | :            | No                                                                                                                                                                                                                                                                                                                                                                                                                   |
| 10.                                    | Corner plot or intermittent plot?                                                                                                                                                                                                                                                                                                                                                                                                                                 | <u>·</u>     | Intermittent                                                                                                                                                                                                                                                                                                                                                                                                         |
| 11.                                    | Road facilities                                                                                                                                                                                                                                                                                                                                                                                                                                                   | :            | Yes                                                                                                                                                                                                                                                                                                                                                                                                                  |
| 12.                                    | Type of road available at present                                                                                                                                                                                                                                                                                                                                                                                                                                 | :            | B. T. Road                                                                                                                                                                                                                                                                                                                                                                                                           |
| 13.                                    | Width of road – is it below 20 ft. or more than 20 ft.                                                                                                                                                                                                                                                                                                                                                                                                            | :            | more than 20 ft.                                                                                                                                                                                                                                                                                                                                                                                                     |
| 14.                                    | Is it a Land – Locked land?                                                                                                                                                                                                                                                                                                                                                                                                                                       | :            | No                                                                                                                                                                                                                                                                                                                                                                                                                   |
| 15.                                    | Water potentiality                                                                                                                                                                                                                                                                                                                                                                                                                                                | :            | Available                                                                                                                                                                                                                                                                                                                                                                                                            |
| 16.                                    | Underground sewerage system                                                                                                                                                                                                                                                                                                                                                                                                                                       | :            | Available                                                                                                                                                                                                                                                                                                                                                                                                            |
| 17.                                    | Is Power supply is available in the site                                                                                                                                                                                                                                                                                                                                                                                                                          | •            | Yes                                                                                                                                                                                                                                                                                                                                                                                                                  |
| 18.                                    | Advantages of the site                                                                                                                                                                                                                                                                                                                                                                                                                                            |              | -                                                                                                                                                                                                                                                                                                                                                                                                                    |
| 19.<br><b>Part -</b>                   | Special remarks, if any like threat of acquisition of<br>land for publics service purposes, road widening or<br>applicability of CRZ provisions etc. (Distance from<br>sea-cost / tidal level must be incorporated)<br>- A (Valuation of land)                                                                                                                                                                                                                    | :            | No                                                                                                                                                                                                                                                                                                                                                                                                                   |
| I WIT                                  |                                                                                                                                                                                                                                                                                                                                                                                                                                                                   |              |                                                                                                                                                                                                                                                                                                                                                                                                                      |
|                                        |                                                                                                                                                                                                                                                                                                                                                                                                                                                                   |              | Land Area - 979.00 Sq. M. (As per Deed of                                                                                                                                                                                                                                                                                                                                                                            |
| 1                                      | Size of plot                                                                                                                                                                                                                                                                                                                                                                                                                                                      | /:           | Land Area – 979.00 Sq. M. (As per Deed of Assignment)                                                                                                                                                                                                                                                                                                                                                                |
| 1                                      | North & South                                                                                                                                                                                                                                                                                                                                                                                                                                                     | /:<br>:      |                                                                                                                                                                                                                                                                                                                                                                                                                      |
| 1                                      |                                                                                                                                                                                                                                                                                                                                                                                                                                                                   | /:<br>:<br>: | Assignment)<br>-<br>-                                                                                                                                                                                                                                                                                                                                                                                                |
| 1                                      | North & South                                                                                                                                                                                                                                                                                                                                                                                                                                                     | /:<br>:<br>: | Assignment)<br>-<br>Land Area – 979.00 Sq. M. (As per Deed of<br>Assignment)                                                                                                                                                                                                                                                                                                                                         |
|                                        | North & South<br>East & West                                                                                                                                                                                                                                                                                                                                                                                                                                      | ate          | Assignment) - Land Area – 979.00 Sq. M. (As per Deed of Assignment) ₹ 7,000.00 to ₹ 10,000.00 per Sq. M. for Industrial Land depending upon location, size, accessibility, availability of infrastructure and other requisite civic amenities, terrain, level, surrounding development etc. Details of online listings are attached with the                                                                         |
| 2                                      | North & South<br>East & West<br>Total extent of the plot<br>Prevailing market rate (Along With details /<br>reference of at least two latest deals / transactions                                                                                                                                                                                                                                                                                                 |              | Assignment) - Land Area – 979.00 Sq. M. (As per Deed of Assignment) ₹ 7,000.00 to ₹ 10,000.00 per Sq. M. for Industrial Land depending upon location, size, accessibility, availability of infrastructure and other requisite civic amenities, terrain, level, surrounding development etc.                                                                                                                          |
| 3                                      | North & South         East & West         Total extent of the plot         Prevailing market rate (Along With details / reference of at least two latest deals / transactions with respect to adjacent properties in the areas)         Guideline rate obtained from the government Jantri Rate of Maharashtra (evidence thereof to be                                                                                                                            |              | Assignment) Land Area – 979.00 Sq. M. (As per Deed of Assignment) ₹ 7,000.00 to ₹ 10,000.00 per Sq. M. for Industrial Land depending upon location, size, accessibility, availability of infrastructure and other requisite civic amenities, terrain, level, surrounding development etc. Details of online listings are attached with the report.                                                                   |
| 2<br>3<br>4                            | North & South         East & West         Total extent of the plot         Prevailing market rate (Along With details / reference of at least two latest deals / transactions with respect to adjacent properties in the areas)         Guideline rate obtained from the government Jantri Rate of Maharashtra (evidence thereof to be enclosed)                                                                                                                  |              | Assignment) - Land Area – 979.00 Sq. M. (As per Deed of Assignment) ₹ 7,000.00 to ₹ 10,000.00 per Sq. M. for Industrial Land depending upon location, size, accessibility, availability of infrastructure and other requisite civic amenities, terrain, level, surrounding development etc. Details of online listings are attached with the report. ₹ 4400.00 per Sq. M. for Industrial Land                        |
| 2<br>3<br>4<br>5<br>6                  | North & South         East & West         Total extent of the plot         Prevailing market rate (Along With details / reference of at least two latest deals / transactions with respect to adjacent properties in the areas)         Guideline rate obtained from the government Jantri Rate of Maharashtra (evidence thereof to be enclosed)         Assessed / adopted rate of valuation                                                                     | :            | Assignment) - Land Area – 979.00 Sq. M. (As per Deed of Assignment) ₹ 7,000.00 to ₹ 10,000.00 per Sq. M. for Industrial Land depending upon location, size, accessibility, availability of infrastructure and other requisite civic amenities, terrain, level, surrounding development etc. Details of online listings are attached with the report. ₹ 4400.00 per Sq. M. for Industrial Land ₹ 15,000.00 per Sq. M. |
| 2<br>3<br>4<br>5<br>6                  | North & South         East & West         Total extent of the plot         Prevailing market rate (Along With details / reference of at least two latest deals / transactions with respect to adjacent properties in the areas)         Guideline rate obtained from the government Jantri Rate of Maharashtra (evidence thereof to be enclosed)         Assessed / adopted rate of valuation         Estimated value of land                                     | :            | Assignment) - Land Area – 979.00 Sq. M. (As per Deed of Assignment) ₹ 7,000.00 to ₹ 10,000.00 per Sq. M. for Industrial Land depending upon location, size, accessibility, availability of infrastructure and other requisite civic amenities, terrain, level, surrounding development etc. Details of online listings are attached with the report. ₹ 4400.00 per Sq. M. for Industrial Land ₹ 15,000.00 per Sq. M. |
| 2<br>3<br>4<br>5<br>6<br><b>Part</b> - | North & South         East & West         Total extent of the plot         Prevailing market rate (Along With details / reference of at least two latest deals / transactions with respect to adjacent properties in the areas)         Guideline rate obtained from the government Jantri Rate of Maharashtra (evidence thereof to be enclosed)         Assessed / adopted rate of valuation         Estimated value of land         - B (Valuation of Building) | :            | Assignment) - Land Area – 979.00 Sq. M. (As per Deed of Assignment) ₹ 7,000.00 to ₹ 10,000.00 per Sq. M. for Industrial Land depending upon location, size, accessibility, availability of infrastructure and other requisite civic amenities, terrain, level, surrounding development etc. Details of online listings are attached with the report. ₹ 4400.00 per Sq. M. for Industrial Land ₹ 15,000.00 per Sq. M. |