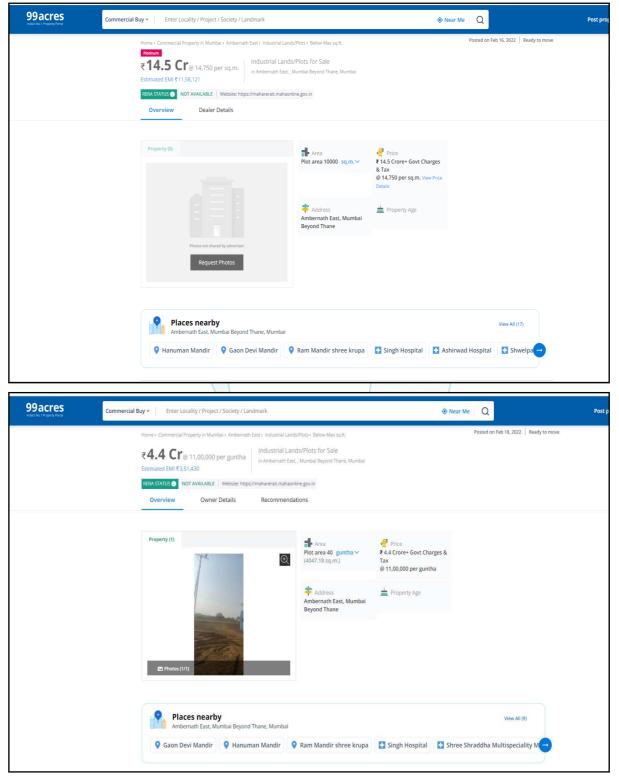

|                                        | occupied by tenant since how long? Rent received per month.                                                                                                                                                                                                                                                                                                                                                                                                       |              |                                                                                                                                                                                                                                                                                                                                                                                                                      |
|----------------------------------------|-------------------------------------------------------------------------------------------------------------------------------------------------------------------------------------------------------------------------------------------------------------------------------------------------------------------------------------------------------------------------------------------------------------------------------------------------------------------|--------------|----------------------------------------------------------------------------------------------------------------------------------------------------------------------------------------------------------------------------------------------------------------------------------------------------------------------------------------------------------------------------------------------------------------------|
| II                                     | CHARACTERSTICS OF THE SITE                                                                                                                                                                                                                                                                                                                                                                                                                                        | 1            |                                                                                                                                                                                                                                                                                                                                                                                                                      |
| 1.                                     | Classification of locality                                                                                                                                                                                                                                                                                                                                                                                                                                        | :            | Located in High class locality                                                                                                                                                                                                                                                                                                                                                                                       |
| 2.                                     | Development of surrounding areas                                                                                                                                                                                                                                                                                                                                                                                                                                  | :            | Industrial                                                                                                                                                                                                                                                                                                                                                                                                           |
| 3.                                     | Possibility of frequent flooding/ sub-merging                                                                                                                                                                                                                                                                                                                                                                                                                     | :            | No                                                                                                                                                                                                                                                                                                                                                                                                                   |
| 4.                                     | Feasibility to the Civic amenities like School,<br>Hospital, Bus Stop, Market etc.                                                                                                                                                                                                                                                                                                                                                                                | :            | All available near by                                                                                                                                                                                                                                                                                                                                                                                                |
| 5.                                     | Level of land with topographical conditions                                                                                                                                                                                                                                                                                                                                                                                                                       | :            | Plain                                                                                                                                                                                                                                                                                                                                                                                                                |
| 6.                                     | Shape of land                                                                                                                                                                                                                                                                                                                                                                                                                                                     | :            | Irregular                                                                                                                                                                                                                                                                                                                                                                                                            |
| 7.                                     | Type of use to which it can be put                                                                                                                                                                                                                                                                                                                                                                                                                                | :            | Industrial                                                                                                                                                                                                                                                                                                                                                                                                           |
| 8.                                     | Any usage restriction                                                                                                                                                                                                                                                                                                                                                                                                                                             | :            | Industrial Use                                                                                                                                                                                                                                                                                                                                                                                                       |
| 9.                                     | Is plot in town planning approved layout?                                                                                                                                                                                                                                                                                                                                                                                                                         | :            | No                                                                                                                                                                                                                                                                                                                                                                                                                   |
| 10.                                    | Corner plot or intermittent plot?                                                                                                                                                                                                                                                                                                                                                                                                                                 | <u>·</u>     | Intermittent                                                                                                                                                                                                                                                                                                                                                                                                         |
| 11.                                    | Road facilities                                                                                                                                                                                                                                                                                                                                                                                                                                                   | :            | Yes                                                                                                                                                                                                                                                                                                                                                                                                                  |
| 12.                                    | Type of road available at present                                                                                                                                                                                                                                                                                                                                                                                                                                 | :            | B. T. Road                                                                                                                                                                                                                                                                                                                                                                                                           |
| 13.                                    | Width of road – is it below 20 ft. or more than 20 ft.                                                                                                                                                                                                                                                                                                                                                                                                            | :            | more than 20 ft.                                                                                                                                                                                                                                                                                                                                                                                                     |
| 14.                                    | Is it a Land – Locked land?                                                                                                                                                                                                                                                                                                                                                                                                                                       | :            | No                                                                                                                                                                                                                                                                                                                                                                                                                   |
| 15.                                    | Water potentiality                                                                                                                                                                                                                                                                                                                                                                                                                                                | :            | Available                                                                                                                                                                                                                                                                                                                                                                                                            |
| 16.                                    | Underground sewerage system                                                                                                                                                                                                                                                                                                                                                                                                                                       | :            | Available                                                                                                                                                                                                                                                                                                                                                                                                            |
| 17.                                    | Is Power supply is available in the site                                                                                                                                                                                                                                                                                                                                                                                                                          | •            | Yes                                                                                                                                                                                                                                                                                                                                                                                                                  |
| 18.                                    | Advantages of the site                                                                                                                                                                                                                                                                                                                                                                                                                                            |              | -                                                                                                                                                                                                                                                                                                                                                                                                                    |
| 19.<br><b>Part -</b>                   | Special remarks, if any like threat of acquisition of<br>land for publics service purposes, road widening or<br>applicability of CRZ provisions etc. (Distance from<br>sea-cost / tidal level must be incorporated)<br>- A (Valuation of land)                                                                                                                                                                                                                    | :            | No                                                                                                                                                                                                                                                                                                                                                                                                                   |
| I WIT                                  |                                                                                                                                                                                                                                                                                                                                                                                                                                                                   |              |                                                                                                                                                                                                                                                                                                                                                                                                                      |
|                                        |                                                                                                                                                                                                                                                                                                                                                                                                                                                                   |              | Land Area - 979.00 Sq. M. (As per Deed of                                                                                                                                                                                                                                                                                                                                                                            |
| 1                                      | Size of plot                                                                                                                                                                                                                                                                                                                                                                                                                                                      | /:           | Land Area – 979.00 Sq. M. (As per Deed of Assignment)                                                                                                                                                                                                                                                                                                                                                                |
| 1                                      | North & South                                                                                                                                                                                                                                                                                                                                                                                                                                                     | /:<br>:      |                                                                                                                                                                                                                                                                                                                                                                                                                      |
| 1                                      |                                                                                                                                                                                                                                                                                                                                                                                                                                                                   | /:<br>:<br>: | Assignment)<br>-<br>-                                                                                                                                                                                                                                                                                                                                                                                                |
| 1                                      | North & South                                                                                                                                                                                                                                                                                                                                                                                                                                                     | /:<br>:<br>: | Assignment)<br>-<br>Land Area – 979.00 Sq. M. (As per Deed of<br>Assignment)                                                                                                                                                                                                                                                                                                                                         |
|                                        | North & South<br>East & West                                                                                                                                                                                                                                                                                                                                                                                                                                      | ate          | Assignment) - Land Area – 979.00 Sq. M. (As per Deed of Assignment) ₹ 7,000.00 to ₹ 10,000.00 per Sq. M. for Industrial Land depending upon location, size, accessibility, availability of infrastructure and other requisite civic amenities, terrain, level, surrounding development etc. Details of online listings are attached with the                                                                         |
| 2                                      | North & South<br>East & West<br>Total extent of the plot<br>Prevailing market rate (Along With details /<br>reference of at least two latest deals / transactions                                                                                                                                                                                                                                                                                                 |              | Assignment) - Land Area – 979.00 Sq. M. (As per Deed of Assignment) ₹ 7,000.00 to ₹ 10,000.00 per Sq. M. for Industrial Land depending upon location, size, accessibility, availability of infrastructure and other requisite civic amenities, terrain, level, surrounding development etc.                                                                                                                          |
| 3                                      | North & South         East & West         Total extent of the plot         Prevailing market rate (Along With details / reference of at least two latest deals / transactions with respect to adjacent properties in the areas)         Guideline rate obtained from the government Jantri Rate of Maharashtra (evidence thereof to be                                                                                                                            |              | Assignment) Land Area – 979.00 Sq. M. (As per Deed of Assignment) ₹ 7,000.00 to ₹ 10,000.00 per Sq. M. for Industrial Land depending upon location, size, accessibility, availability of infrastructure and other requisite civic amenities, terrain, level, surrounding development etc. Details of online listings are attached with the report.                                                                   |
| 2<br>3<br>4                            | North & South         East & West         Total extent of the plot         Prevailing market rate (Along With details / reference of at least two latest deals / transactions with respect to adjacent properties in the areas)         Guideline rate obtained from the government Jantri Rate of Maharashtra (evidence thereof to be enclosed)                                                                                                                  |              | Assignment) - Land Area – 979.00 Sq. M. (As per Deed of Assignment) ₹ 7,000.00 to ₹ 10,000.00 per Sq. M. for Industrial Land depending upon location, size, accessibility, availability of infrastructure and other requisite civic amenities, terrain, level, surrounding development etc. Details of online listings are attached with the report. ₹ 4400.00 per Sq. M. for Industrial Land                        |
| 2<br>3<br>4<br>5<br>6                  | North & South         East & West         Total extent of the plot         Prevailing market rate (Along With details / reference of at least two latest deals / transactions with respect to adjacent properties in the areas)         Guideline rate obtained from the government Jantri Rate of Maharashtra (evidence thereof to be enclosed)         Assessed / adopted rate of valuation                                                                     | :            | Assignment) - Land Area – 979.00 Sq. M. (As per Deed of Assignment) ₹ 7,000.00 to ₹ 10,000.00 per Sq. M. for Industrial Land depending upon location, size, accessibility, availability of infrastructure and other requisite civic amenities, terrain, level, surrounding development etc. Details of online listings are attached with the report. ₹ 4400.00 per Sq. M. for Industrial Land ₹ 15,000.00 per Sq. M. |
| 2<br>3<br>4<br>5<br>6                  | North & South         East & West         Total extent of the plot         Prevailing market rate (Along With details / reference of at least two latest deals / transactions with respect to adjacent properties in the areas)         Guideline rate obtained from the government Jantri Rate of Maharashtra (evidence thereof to be enclosed)         Assessed / adopted rate of valuation         Estimated value of land                                     | :            | Assignment) - Land Area – 979.00 Sq. M. (As per Deed of Assignment) ₹ 7,000.00 to ₹ 10,000.00 per Sq. M. for Industrial Land depending upon location, size, accessibility, availability of infrastructure and other requisite civic amenities, terrain, level, surrounding development etc. Details of online listings are attached with the report. ₹ 4400.00 per Sq. M. for Industrial Land ₹ 15,000.00 per Sq. M. |
| 2<br>3<br>4<br>5<br>6<br><b>Part</b> - | North & South         East & West         Total extent of the plot         Prevailing market rate (Along With details / reference of at least two latest deals / transactions with respect to adjacent properties in the areas)         Guideline rate obtained from the government Jantri Rate of Maharashtra (evidence thereof to be enclosed)         Assessed / adopted rate of valuation         Estimated value of land         - B (Valuation of Building) | :            | Assignment) - Land Area – 979.00 Sq. M. (As per Deed of Assignment) ₹ 7,000.00 to ₹ 10,000.00 per Sq. M. for Industrial Land depending upon location, size, accessibility, availability of infrastructure and other requisite civic amenities, terrain, level, surrounding development etc. Details of online listings are attached with the report. ₹ 4400.00 per Sq. M. for Industrial Land ₹ 15,000.00 per Sq. M. |