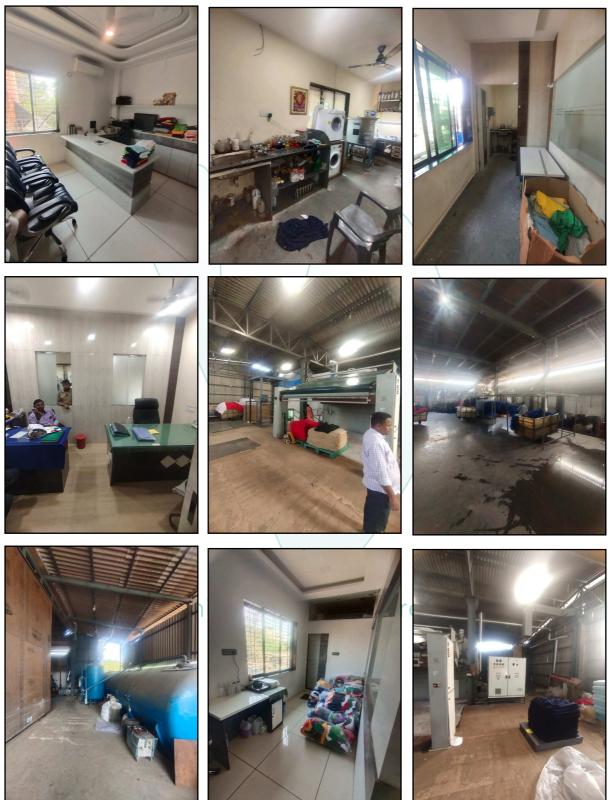

#### Building: -

There are Building is of RCC framed structure & Factory Sheds- MS structure

As per Site Inspection, Composition and specification of the property is as follows:

| Floor                 | Floor                 | Composition                        | Specification                                                                               |  |
|-----------------------|-----------------------|------------------------------------|---------------------------------------------------------------------------------------------|--|
|                       | Ground Floor          | Office Area                        | Vitrified Tile Flooring,<br>Wood Door, Partition                                            |  |
| Administration Office | 1 <sup>st</sup> Floor | Office + W.C. + Pantry             | Glass Door, Teak Wood<br>Glass Panel Door,                                                  |  |
|                       | 2 <sup>nd</sup> Floor | Office + W.C. + Pantry             | Aluminum Glass Sliding<br>Window, Concealed<br>wiring & plumbing                            |  |
| Security Room         |                       | Meter room + Worker room +<br>W.C. | Kota Stone Flooring,<br>Wood Door, Glass Doo<br>Aluminum Glass Sliding<br>Window, Concealed |  |
| Main Factory Shed     | nink.inno             | vate.Create<br>Working Area        | wiring & plumbing                                                                           |  |
| Side Shed             |                       | Working Area                       | Kota Stone Flooring                                                                         |  |
| Front Shed            |                       | Working Area                       | M.S Sheet                                                                                   |  |