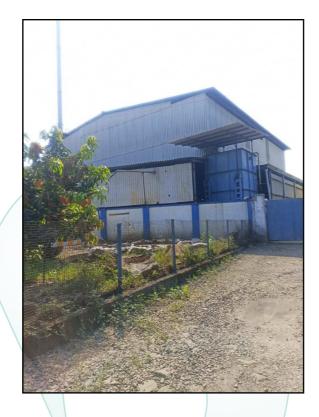

#### Building: -

There are Building is of RCC framed structure & Factory Sheds- MS structure

As per Site Inspection, Composition and specification of the property is as follows:

| Floor                 | Floor                 | Composition                        | Specification                                                                               |  |
|-----------------------|-----------------------|------------------------------------|---------------------------------------------------------------------------------------------|--|
|                       | Ground Floor          | Office Area                        | Vitrified Tile Flooring,<br>Wood Door, Partition                                            |  |
| Administration Office | 1 <sup>st</sup> Floor | Office + W.C. + Pantry             | Glass Door, Teak Wood<br>Glass Panel Door,                                                  |  |
|                       | 2 <sup>nd</sup> Floor | Office + W.C. + Pantry             | Aluminum Glass Sliding<br>Window, Concealed<br>wiring & plumbing                            |  |
| Security Room         |                       | Meter room + Worker room +<br>W.C. | Kota Stone Flooring,<br>Wood Door, Glass Doo<br>Aluminum Glass Sliding<br>Window, Concealed |  |
| Main Factory Shed     | nink.inno             | vate.Create<br>Working Area        | wiring & plumbing                                                                           |  |
| Side Shed             |                       | Working Area                       | Kota Stone Flooring                                                                         |  |
| Front Shed            |                       | Working Area                       | M.S Sheet                                                                                   |  |

Structure Area as per approved plan and it is considered for the valuation: -

|    |    | Sr. No.    | Type of Building      | Floor       |              |       | Built-up Area<br>in Sq. M. | Year of Construction |  |
|----|----|------------|-----------------------|-------------|--------------|-------|----------------------------|----------------------|--|
|    |    |            |                       | Ground      | Ground Floor |       | 437.12                     |                      |  |
|    |    | 1          | Administration Office | First Floor |              | 46.67 | 2019                       |                      |  |
|    |    |            |                       |             | Second Floor |       | 46.67                      |                      |  |
|    |    | TOTAL      |                       |             |              |       | 530.46                     |                      |  |
| 6. | Lc | ocation of | cation of property    |             |              |       |                            |                      |  |
|    | a) | P          | ot No. / Survey No.   |             | :            | Plo   | ot No. 62                  |                      |  |
|    | b) | D          | oor No.               |             |              | N.A   | ۹.                         |                      |  |
|    | c) | С          | .S. No. / Village     |             | :            | Vill  | lage – Chikhloli           |                      |  |
|    | d) | W          | ard / Taluka          |             | :            | Tal   | luka – Ambernath           |                      |  |