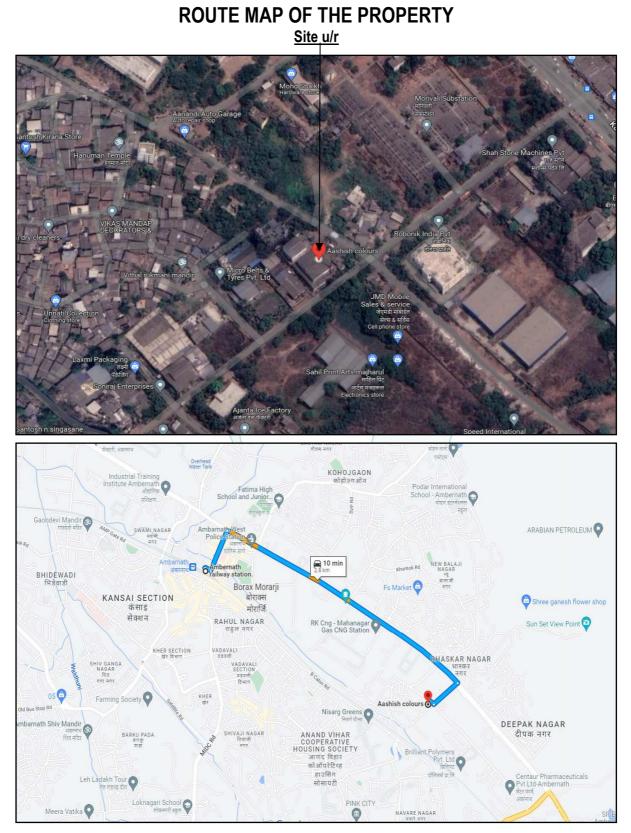

Latitude Longitude: 19°12'03.4"N 73°12'10.3"E

Think. Maluation Done for: reate

www.vastukala.org

Bank of India Ambernath Branch Shree Sai Shraddha Commercial Complex, Shiv Mandir Road, Ambernath East, Taluka Ambernath & Dist. Thane.

|      | e) Ma                                                 | andal / Dis | strict                               |               | :                                                                                             | District – Th                                    | ane        |                  |               |      |
|------|-------------------------------------------------------|-------------|--------------------------------------|---------------|-----------------------------------------------------------------------------------------------|--------------------------------------------------|------------|------------------|---------------|------|
|      |                                                       |             |                                      |               |                                                                                               |                                                  |            |                  | ng on Plot No |      |
| 7.   | Postal address of the property                        |             |                                      | :             | MIDC Ambernath Industrial Area, Village - Chikhloli,<br>Ulahasnagar, Thane – 421 501, State – |                                                  |            |                  |               |      |
|      |                                                       |             |                                      |               |                                                                                               |                                                  |            |                  | 501, Stat     | e –  |
| 8.   | City / Town                                           |             |                                      |               |                                                                                               | Maharashtra, Country – India<br>Ambernath, Thane |            |                  |               |      |
| 0.   | Residential a                                         | aroa        |                                      |               | •                                                                                             | No                                               |            |                  |               |      |
|      | Commercial                                            |             |                                      |               |                                                                                               | No                                               |            |                  |               |      |
|      | Industrial are                                        |             |                                      |               | •                                                                                             | Yes                                              |            |                  |               |      |
| 9.   |                                                       |             | 222                                  |               | •                                                                                             |                                                  |            |                  |               |      |
| 9.   | Classification of the area<br>i) High / Middle / Poor |             |                                      |               |                                                                                               | Middle Class                                     |            |                  |               |      |
|      | ii) Urban / Se                                        |             | Rural                                |               | •                                                                                             | Urban                                            | 5          |                  |               |      |
| 4.0  | /                                                     |             | ation limit / Village                | Panchavat     | · ·                                                                                           | Village – Chikhlol                               |            |                  |               |      |
| 10.  | / Municipality                                        | • /         | - a contraction of the second second |               |                                                                                               | Thane Muni                                       |            | ooration         |               |      |
|      |                                                       |             | ler any State / Cer                  | ntral Govt.   |                                                                                               |                                                  |            |                  |               |      |
| 11.  |                                                       |             | rban Land Ceiling                    |               |                                                                                               | No                                               |            |                  |               |      |
| 11.  |                                                       |             | cy area/ schedule                    | ed area /     | •                                                                                             | NO                                               | \<br>\     |                  |               |      |
|      | cantonment                                            |             |                                      |               |                                                                                               |                                                  |            |                  |               |      |
| 12.  |                                                       | •           | ural land, any con                   | version to    | :                                                                                             | N.A.                                             |            |                  |               |      |
|      | house site p                                          | lots is con | templated                            |               |                                                                                               |                                                  |            |                  |               |      |
| 10   | Landmark                                              | of the prov |                                      |               |                                                                                               | Near Sande                                       | sn Press   |                  |               |      |
| 13.  | Boundaries<br>Plot                                    |             | North                                |               |                                                                                               | outh                                             |            | East             | West          |      |
|      | FIU                                                   |             | North                                | Δs no         |                                                                                               | ument                                            |            | Lasi             | WESL          | ·    |
|      | Plot No                                               | o 1         | Estate Road                          |               |                                                                                               | t No. 61                                         | Est        | ate Road         | Plot No.      | 63   |
|      |                                                       |             |                                      | As per S      |                                                                                               |                                                  |            |                  |               |      |
|      | Diat No. 1                                            |             | Internal Deer                        | P             |                                                                                               | 61 Shrijeet                                      | N 411      |                  | Plot No. 6    | 62/1 |
|      | Plot No. 1                                            |             | Internal Road                        |               | Ch                                                                                            | emicals MIDC Road Plot No                        |            | 1 101 110. (     | ,,,,          |      |
| 14.1 | Dimensions                                            | of the site | <u>^</u>                             |               |                                                                                               |                                                  |            |                  |               |      |
|      |                                                       |             |                                      |               | 1                                                                                             | A As per the Deed B Actuals                      |            |                  |               |      |
|      | North                                                 |             |                                      |               | :                                                                                             |                                                  |            |                  |               |      |
|      | South                                                 |             |                                      | \             | <u>.</u>                                                                                      | -                                                |            |                  |               |      |
|      | East<br>West                                          |             |                                      |               | · /                                                                                           |                                                  |            |                  |               |      |
| 14.2 |                                                       | naitude &   | Co-ordinates of prop                 | nertv         |                                                                                               | 19°12'03.4"N 73°12'10.3"E                        |            |                  |               |      |
| 15.  | Extent of the                                         | -           |                                      |               | •                                                                                             | 13 12 03.4 N 73 12 10.3 L                        |            |                  |               |      |
| 10.  |                                                       |             | iq. M. (As per Appr                  | oved Plan     | ate                                                                                           | .Crec                                            | ite        |                  |               |      |
|      |                                                       |             |                                      |               |                                                                                               |                                                  |            |                  |               |      |
|      | Structure A                                           | rea (As p   | er Approved Plan)                    |               |                                                                                               |                                                  |            |                  |               |      |
|      | Sr. No.                                               | Type of     | Building                             | Floor         |                                                                                               | Built-up                                         |            | Year of Co       | onstruction   |      |
|      | 01.110.                                               |             |                                      |               |                                                                                               | in Sq. N                                         |            |                  |               |      |
|      | 1                                                     |             |                                      | Ground F      |                                                                                               |                                                  | <u>.12</u> | -                |               |      |
|      |                                                       | Admini      | stration Office                      | First Floo    |                                                                                               |                                                  | .67        | 2019             |               |      |
|      | TOTAL                                                 |             |                                      | Second F      | ioor                                                                                          |                                                  | .67        |                  |               | -    |
|      | TOTAL                                                 |             |                                      |               |                                                                                               | 530                                              | .46        |                  |               | _    |
|      |                                                       |             |                                      |               |                                                                                               |                                                  |            |                  |               |      |
|      |                                                       |             |                                      |               |                                                                                               | Land Area                                        | - 979.0    | 0 Sa. M.         | (As per Dee   | d of |
|      |                                                       | .,          |                                      | () (          |                                                                                               | Assignmen                                        |            | <b>o o</b> q. m. |               | u 01 |
| 16.  | Extent of the 14A& 14B)                               | e sile con  | sidered for Valuatio                 | III (IEAST OT | :                                                                                             | •                                                | -          |                  |               |      |
|      | 14MQ 14D)                                             |             |                                      |               |                                                                                               | Structure A                                      |            | •                | ttached       |      |
|      |                                                       |             |                                      |               |                                                                                               | (As per App                                      |            | lan)             |               |      |
| 17.  | Whathar a                                             | rouniad h   | by the owner / t                     | tenant? If    | · · ·                                                                                         | Owner Occu                                       | inied      |                  |               |      |