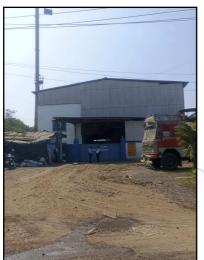

#### Building: -

There are Building is of RCC framed structure & Factory Sheds- MS structure

As per Site Inspection, Composition and specification of the property is as follows:

| Floor                 | Floor                 | Composition                        | Specification                                                                               |  |
|-----------------------|-----------------------|------------------------------------|---------------------------------------------------------------------------------------------|--|
|                       | Ground Floor          | Office Area                        | Vitrified Tile Flooring,<br>Wood Door, Partition                                            |  |
| Administration Office | 1 <sup>st</sup> Floor | Office + W.C. + Pantry             | Glass Door, Teak Wood<br>Glass Panel Door,                                                  |  |
|                       | 2 <sup>nd</sup> Floor | Office + W.C. + Pantry             | Aluminum Glass Sliding<br>Window, Concealed<br>wiring & plumbing                            |  |
| Security Room         |                       | Meter room + Worker room +<br>W.C. | Kota Stone Flooring,<br>Wood Door, Glass Doo<br>Aluminum Glass Sliding<br>Window, Concealed |  |
| Main Factory Shed     | nink.inno             | vate.Create<br>Working Area        | wiring & plumbing                                                                           |  |
| Side Shed             |                       | Working Area                       | Kota Stone Flooring                                                                         |  |
| Front Shed            |                       | Working Area                       | M.S Sheet                                                                                   |  |

Structure Area as per approved plan and it is considered for the valuation: -

|    |    | Sr. No.    | Type of Building      | Floor       |              |       | Built-up Area<br>in Sq. M. | Year of Construction |  |
|----|----|------------|-----------------------|-------------|--------------|-------|----------------------------|----------------------|--|
|    |    |            |                       | Ground      | Ground Floor |       | 437.12                     |                      |  |
|    |    | 1          | Administration Office | First Floor |              | 46.67 | 2019                       |                      |  |
|    |    |            |                       |             | Second Floor |       | 46.67                      |                      |  |
|    |    | TOTAL      |                       |             |              |       | 530.46                     |                      |  |
| 6. | Lc | ocation of | cation of property    |             |              |       |                            |                      |  |
|    | a) | P          | ot No. / Survey No.   |             | :            | Plo   | ot No. 62                  |                      |  |
|    | b) | D          | oor No.               |             |              | N.A   | ۹.                         |                      |  |
|    | c) | С          | .S. No. / Village     |             | :            | Vill  | lage – Chikhloli           |                      |  |
|    | d) | W          | ard / Taluka          |             | :            | Tal   | luka – Ambernath           |                      |  |