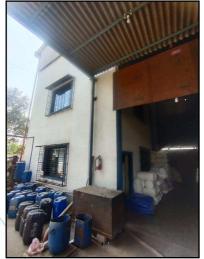

#### Building: -

There are Building is of RCC framed structure & Factory Sheds- MS structure

As per Site Inspection, Composition and specification of the property is as follows:

| Floor                 | Floor                 | Composition                        | Specification                                                                               |  |
|-----------------------|-----------------------|------------------------------------|---------------------------------------------------------------------------------------------|--|
|                       | Ground Floor          | Office Area                        | Vitrified Tile Flooring,<br>Wood Door, Partition                                            |  |
| Administration Office | 1 <sup>st</sup> Floor | Office + W.C. + Pantry             | Glass Door, Teak Wood<br>Glass Panel Door,                                                  |  |
|                       | 2 <sup>nd</sup> Floor | Office + W.C. + Pantry             | Aluminum Glass Sliding<br>Window, Concealed<br>wiring & plumbing                            |  |
| Security Room         |                       | Meter room + Worker room +<br>W.C. | Kota Stone Flooring,<br>Wood Door, Glass Doo<br>Aluminum Glass Sliding<br>Window, Concealed |  |
| Main Factory Shed     | nink.inno             | vate.Create<br>Working Area        | wiring & plumbing                                                                           |  |
| Side Shed             |                       | Working Area                       | Kota Stone Flooring                                                                         |  |
| Front Shed            |                       | Working Area                       | M.S Sheet                                                                                   |  |