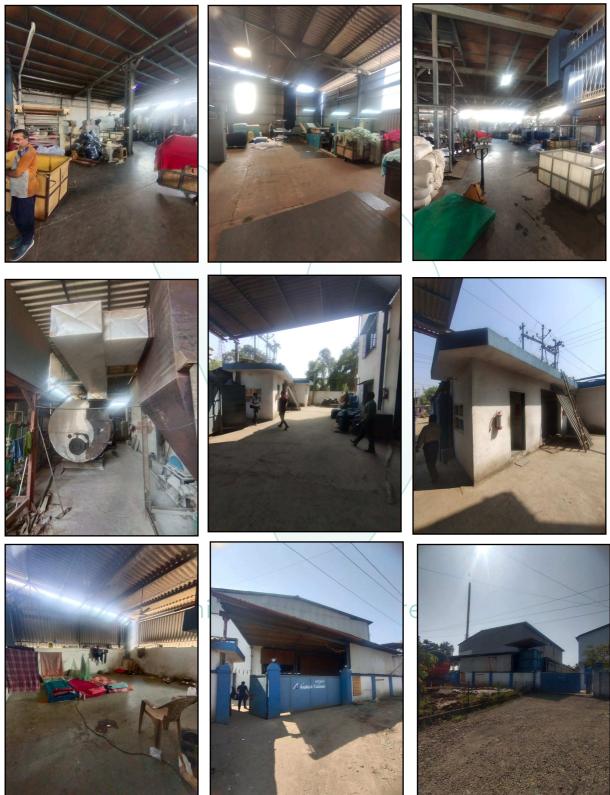

#### Building: -

There are Building is of RCC framed structure & Factory Sheds- MS structure

As per Site Inspection, Composition and specification of the property is as follows:

| Floor                 | Floor                 | Composition                        | Specification                                                                               |  |
|-----------------------|-----------------------|------------------------------------|---------------------------------------------------------------------------------------------|--|
|                       | Ground Floor          | Office Area                        | Vitrified Tile Flooring,<br>Wood Door, Partition                                            |  |
| Administration Office | 1 <sup>st</sup> Floor | Office + W.C. + Pantry             | Glass Door, Teak Wood<br>Glass Panel Door,                                                  |  |
|                       | 2 <sup>nd</sup> Floor | Office + W.C. + Pantry             | Aluminum Glass Sliding<br>Window, Concealed<br>wiring & plumbing                            |  |
| Security Room         |                       | Meter room + Worker room +<br>W.C. | Kota Stone Flooring,<br>Wood Door, Glass Doo<br>Aluminum Glass Sliding<br>Window, Concealed |  |
| Main Factory Shed     | nink.inno             | vate.Create<br>Working Area        | wiring & plumbing                                                                           |  |
| Side Shed             |                       | Working Area                       | Kota Stone Flooring                                                                         |  |
| Front Shed            |                       | Working Area                       | M.S Sheet                                                                                   |  |