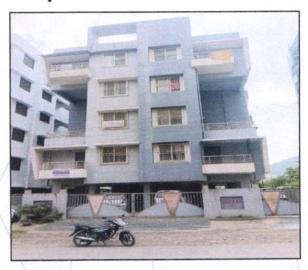

Residential Flat No.B-2, First Floor, B-Wing, "Vedant-III", Survey No.290/9/1 & 290/9/2, Plot No.1 & 2, Near Dr. Wagh Dental Care Clinic , Hari Vishwa Balaji Road, Ekta Gree Ville Road, Village - Pathardi, Taluka & District - Nashik, PIN Code - 422 010, State - Maharashtra, Country - India.

### VALUATION OPINION REPORT

This is to certify that the property bearing Residential Flat No.B-2, First Floor, B-Wing, "Vedant-III", Survey No.290/9/1 & 290/9/2, Plot No.1 & 2, Near Dr. Wagh Dental Care Clinic , Hari Vishwa Balaji Road, Ekta Gree Ville Road, Village - Pathardi, Taluka & District - Nashik, PIN Code - 422 010, State - Maharashtra, Country -India belongs to Sau.Reema Harish Hemnani & Shri.Yash Harish Hemnani Name of Proposed Purchaser: Shri.Mahadev Bhanudas Varkad & Sau.Sheetal Mahadev Varkad