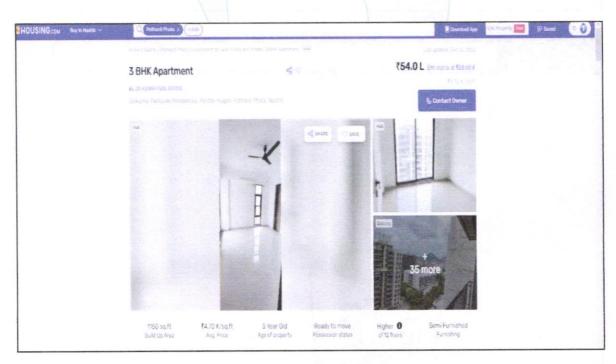

|             |                                                                                                                                                           |                                                                            |     | As per Plan composition of flat is: Living + 2 Bedroom+ Kitchen + WC + Bath + Passage+                                                                                                                                                                                                           |
|-------------|-----------------------------------------------------------------------------------------------------------------------------------------------------------|----------------------------------------------------------------------------|-----|--------------------------------------------------------------------------------------------------------------------------------------------------------------------------------------------------------------------------------------------------------------------------------------------------|
|             | 10 -                                                                                                                                                      |                                                                            |     | Balcony. (i.e.2BHK).                                                                                                                                                                                                                                                                             |
|             |                                                                                                                                                           |                                                                            |     | The property is at 11.7 Km. distance from nearest railway station Nashik Road.                                                                                                                                                                                                                   |
|             | 1                                                                                                                                                         |                                                                            |     | Landmark: Near Dr.Wagh Dental Care Clinic                                                                                                                                                                                                                                                        |
| 5a.         | Total<br>leaseh                                                                                                                                           | Lease Period & remaining period (if nold)                                  | :   | N.A. as the property is freehold.                                                                                                                                                                                                                                                                |
| 6.          | Locati                                                                                                                                                    | on of property                                                             | :   |                                                                                                                                                                                                                                                                                                  |
| -3          | a)                                                                                                                                                        | Plot No. / Survey No.                                                      | :   | Survey No.290/9/1 & 290/9/2, Plot No.1 & 2                                                                                                                                                                                                                                                       |
| Total T     | b)                                                                                                                                                        | Door No.                                                                   | :   | Residential Flat No. B-2                                                                                                                                                                                                                                                                         |
|             | c)                                                                                                                                                        | T.S. No. / Village                                                         | 1   | Village – Pathardi                                                                                                                                                                                                                                                                               |
|             | d)                                                                                                                                                        | Ward / Taluka                                                              | 1:  | Taluka – Nashik                                                                                                                                                                                                                                                                                  |
|             | e)                                                                                                                                                        | Mandal / District                                                          | :   | District – Nashik                                                                                                                                                                                                                                                                                |
|             | f)                                                                                                                                                        | Date of issue and validity of layout of approved map / plan                | :   | Copy of Approved Building Plan Accompanying Occupancy Certificate No. Nashik/ B2/ OC / 28918/2022 dated 31.03.2022 issued by Executive Engineer Town Planning Nashik Municipal Corporation                                                                                                       |
|             | g)                                                                                                                                                        | Approved map / plan issuing authority                                      | :   | Nashik Municipal Corporation                                                                                                                                                                                                                                                                     |
|             | h)                                                                                                                                                        | Whether genuineness or authenticity                                        | :   | Yes                                                                                                                                                                                                                                                                                              |
|             | 1                                                                                                                                                         | of approved map/ plan is verified                                          |     |                                                                                                                                                                                                                                                                                                  |
|             | i)                                                                                                                                                        | Any other comments by our empanelled valuers on authentic of approved plan |     | No                                                                                                                                                                                                                                                                                               |
| 7.          | Postal                                                                                                                                                    | address of the property                                                    | (-  | Residential Flat No.B-2, First Floor, B-Wing, "Vedant-III", Survey No.290/9/1 & 290/9/2, Plot No.1 & 2, Near Dr.Wagh Dental Care Clinic, Hari Vishwa Balaji Road, Ekta Gree Ville Road, Village – Pathardi, Taluka & District - Nashik, PIN Code – 422 010, State – Maharashtra, Country – India |
| 8.          | City / 7                                                                                                                                                  | Town                                                                       | 7.0 | Nashik Ted Te                                                                                                                                                                                                                                                                                    |
|             | Reside                                                                                                                                                    | ential area                                                                | :   | Yes                                                                                                                                                                                                                                                                                              |
|             | Comm                                                                                                                                                      | ercial area                                                                | :   | No                                                                                                                                                                                                                                                                                               |
|             | Industr                                                                                                                                                   | rial area                                                                  | :   | No                                                                                                                                                                                                                                                                                               |
| 9.          | Classif                                                                                                                                                   | fication of the area                                                       | :   |                                                                                                                                                                                                                                                                                                  |
| , Sirgistan | i) High                                                                                                                                                   | / Middle / Poor                                                            | :   | Middle Class                                                                                                                                                                                                                                                                                     |
|             |                                                                                                                                                           | an / Semi Urban / Rural                                                    | :   | Urban                                                                                                                                                                                                                                                                                            |
| 10.         | Comin                                                                                                                                                     | g under Corporation limit / Village hayat / Municipality                   | :   | Village – Pathardi<br>Nashik Municipal Corporation                                                                                                                                                                                                                                               |
| 11.         | Whether covered under any State / Central Govt. enactments (e.g., Urban Land Ceiling Act) or notified under agency area/ scheduled area / cantonment area |                                                                            | :   | No                                                                                                                                                                                                                                                                                               |

| 13.      | Dimensions / Boundaries of the Property / Building                                                     |     | As per Actual Site                                                                                                                                                                                                                                                            | As per the Plan                |  |
|----------|--------------------------------------------------------------------------------------------------------|-----|-------------------------------------------------------------------------------------------------------------------------------------------------------------------------------------------------------------------------------------------------------------------------------|--------------------------------|--|
| isa Itao | North                                                                                                  | :   | 12.00 Meter Wide<br>Road                                                                                                                                                                                                                                                      | 12.00 Meter Wide Road          |  |
|          | South                                                                                                  | :   | Survey No.289                                                                                                                                                                                                                                                                 | Survey No.289                  |  |
|          | East                                                                                                   | :   | Plot No.10 of Survey<br>No.290                                                                                                                                                                                                                                                | Plot No.10 of Survey<br>No.290 |  |
|          | West                                                                                                   | :   | Plot No.3                                                                                                                                                                                                                                                                     | Plot No.3                      |  |
| Mtrs     | Flat                                                                                                   |     | As per Actual Site                                                                                                                                                                                                                                                            | As per the Plan                |  |
|          | North                                                                                                  |     | Passage & Flat No.3                                                                                                                                                                                                                                                           | Passage & Flat No.3            |  |
|          | South                                                                                                  | 1   | Side Margin                                                                                                                                                                                                                                                                   | Side Margin                    |  |
|          | East                                                                                                   |     | Flat No.1                                                                                                                                                                                                                                                                     | Flat No.1                      |  |
|          | West                                                                                                   |     | Side Margin                                                                                                                                                                                                                                                                   | Side Margin                    |  |
| 13.2     | Whether Boundaries Matching with Actual                                                                |     | Yes                                                                                                                                                                                                                                                                           |                                |  |
| 13.3     | Latitude, Longitude & Co-ordinates of the site                                                         |     | 19°56'52.4"N 73°45'17.6                                                                                                                                                                                                                                                       | "E                             |  |
| 14.      | Extent of the site                                                                                     | :   | Carpet Area in Sq. Ft. = 605.00 (Area as per site Measurement)  Built up area in Sq. Ft. = 840.00 (Area as per Notarized Agreement)                                                                                                                                           |                                |  |
| 15.      | Extent of the site considered for Valuation (least of 13A& 13B)                                        | :   | Built up area in Sq. Ft. = 840.00<br>(Area as per Notarized Agreement)                                                                                                                                                                                                        |                                |  |
| 16       | Whether occupied by the owner / tenant? If occupied by tenant since how long? Rent received per month. | 7   |                                                                                                                                                                                                                                                                               |                                |  |
| II       | APARTMENT BUILDING                                                                                     |     |                                                                                                                                                                                                                                                                               |                                |  |
| 1.       | Nature of the Apartment                                                                                | :   | Residential                                                                                                                                                                                                                                                                   |                                |  |
| 2.       | Location                                                                                               | :   |                                                                                                                                                                                                                                                                               |                                |  |
|          | C.T.S. No. Think Innov                                                                                 | 1:0 | Survey No.290/9/1 & 290                                                                                                                                                                                                                                                       | 0/9/2, Plot No.1 & 2           |  |
|          | Block No.                                                                                              | :   | -                                                                                                                                                                                                                                                                             |                                |  |
|          | Ward No.                                                                                               | :   | -                                                                                                                                                                                                                                                                             |                                |  |
|          | Village / Municipality / Corporation                                                                   | :   | Village – Pathardi Nashik Municipal Corporation                                                                                                                                                                                                                               |                                |  |
|          | Door No., Street or Road (Pin Code)                                                                    | :   | Residential Flat No.B-2, First Floor, Wing, "Vedant-III", Survey No.290/9/1 & 290/9/2, No.1 & 2, Near Dr.Wagh Dental Care Clinic, Vishwa Balaji Road, Ekta Gree Ville Road, Villag Pathardi, Taluka & District - Nashik, PIN Code – 010, State – Maharashtra, Country – India |                                |  |
| 3.       | Description of the locality Residential / Commercial / Mixed                                           | :   | Residential                                                                                                                                                                                                                                                                   | 60° 7 10'S -                   |  |
| 4.       | Year of Construction                                                                                   | :   | 2022 (As per Occupano                                                                                                                                                                                                                                                         | cy Certificate)                |  |