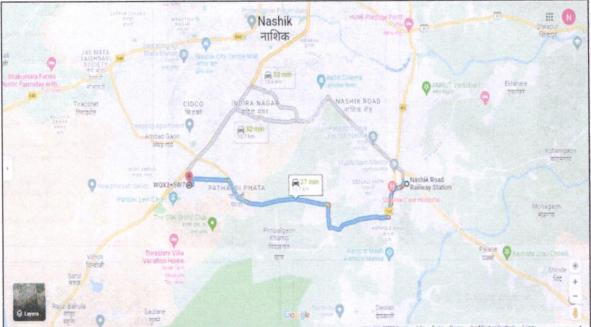

|             |                                                                                                                                                           |                                                                            |     | As per Plan composition of flat is: Living + 2 Bedroom+ Kitchen + WC + Bath + Passage+                                                                                                                                                                                                           |
|-------------|-----------------------------------------------------------------------------------------------------------------------------------------------------------|----------------------------------------------------------------------------|-----|--------------------------------------------------------------------------------------------------------------------------------------------------------------------------------------------------------------------------------------------------------------------------------------------------|
|             | 10 -                                                                                                                                                      |                                                                            |     | Balcony. (i.e.2BHK).                                                                                                                                                                                                                                                                             |
|             |                                                                                                                                                           |                                                                            |     | The property is at 11.7 Km. distance from nearest railway station Nashik Road.                                                                                                                                                                                                                   |
|             | 1                                                                                                                                                         |                                                                            |     | Landmark: Near Dr.Wagh Dental Care Clinic                                                                                                                                                                                                                                                        |
| 5a.         | Total<br>leaseh                                                                                                                                           | Lease Period & remaining period (if nold)                                  | :   | N.A. as the property is freehold.                                                                                                                                                                                                                                                                |
| 6.          | Locati                                                                                                                                                    | on of property                                                             | :   |                                                                                                                                                                                                                                                                                                  |
| -3          | a)                                                                                                                                                        | Plot No. / Survey No.                                                      | :   | Survey No.290/9/1 & 290/9/2, Plot No.1 & 2                                                                                                                                                                                                                                                       |
| Total T     | b)                                                                                                                                                        | Door No.                                                                   | :   | Residential Flat No. B-2                                                                                                                                                                                                                                                                         |
|             | c)                                                                                                                                                        | T.S. No. / Village                                                         | 1   | Village – Pathardi                                                                                                                                                                                                                                                                               |
|             | d)                                                                                                                                                        | Ward / Taluka                                                              | 1:  | Taluka – Nashik                                                                                                                                                                                                                                                                                  |
|             | e)                                                                                                                                                        | Mandal / District                                                          | :   | District – Nashik                                                                                                                                                                                                                                                                                |
|             | f)                                                                                                                                                        | Date of issue and validity of layout of approved map / plan                | :   | Copy of Approved Building Plan Accompanying Occupancy Certificate No. Nashik/ B2/ OC / 28918/2022 dated 31.03.2022 issued by Executive Engineer Town Planning Nashik Municipal Corporation                                                                                                       |
|             | g)                                                                                                                                                        | Approved map / plan issuing authority                                      | :   | Nashik Municipal Corporation                                                                                                                                                                                                                                                                     |
|             | h)                                                                                                                                                        | Whether genuineness or authenticity                                        | :   | Yes                                                                                                                                                                                                                                                                                              |
|             | 1                                                                                                                                                         | of approved map/ plan is verified                                          |     |                                                                                                                                                                                                                                                                                                  |
|             | i)                                                                                                                                                        | Any other comments by our empanelled valuers on authentic of approved plan |     | No                                                                                                                                                                                                                                                                                               |
| 7.          | Postal                                                                                                                                                    | address of the property                                                    | (-  | Residential Flat No.B-2, First Floor, B-Wing, "Vedant-III", Survey No.290/9/1 & 290/9/2, Plot No.1 & 2, Near Dr.Wagh Dental Care Clinic, Hari Vishwa Balaji Road, Ekta Gree Ville Road, Village – Pathardi, Taluka & District - Nashik, PIN Code – 422 010, State – Maharashtra, Country – India |
| 8.          | City / 7                                                                                                                                                  | Town                                                                       | 7.0 | Nashik Ted Te                                                                                                                                                                                                                                                                                    |
|             | Reside                                                                                                                                                    | ential area                                                                | :   | Yes                                                                                                                                                                                                                                                                                              |
|             | Comm                                                                                                                                                      | ercial area                                                                | :   | No                                                                                                                                                                                                                                                                                               |
|             | Industr                                                                                                                                                   | rial area                                                                  | :   | No                                                                                                                                                                                                                                                                                               |
| 9.          | Classif                                                                                                                                                   | fication of the area                                                       | :   |                                                                                                                                                                                                                                                                                                  |
| , Sirgistan | i) High                                                                                                                                                   | / Middle / Poor                                                            | :   | Middle Class                                                                                                                                                                                                                                                                                     |
|             |                                                                                                                                                           | an / Semi Urban / Rural                                                    | :   | Urban                                                                                                                                                                                                                                                                                            |
| 10.         | Comin                                                                                                                                                     | g under Corporation limit / Village hayat / Municipality                   | :   | Village – Pathardi<br>Nashik Municipal Corporation                                                                                                                                                                                                                                               |
| 11.         | Whether covered under any State / Central Govt. enactments (e.g., Urban Land Ceiling Act) or notified under agency area/ scheduled area / cantonment area |                                                                            | :   | No                                                                                                                                                                                                                                                                                               |