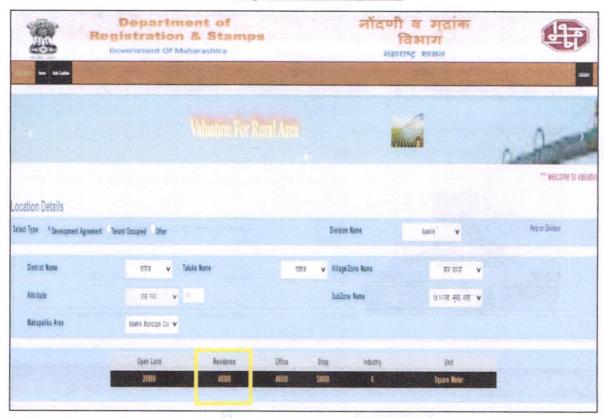

Considering various parameters recorded, existing economic scenario, and the information that is available with reference to the development of neighborhood and method selected for valuation, we are of the opinion that, the property premises can be assessed for this particular purpose at ₹ 40,32,000.00 (Rupees Forty Lakh Thirty Two Thousand Only).