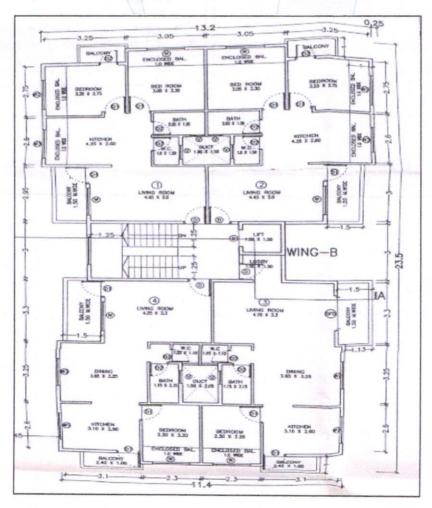

Boundaries of the property.

| Boundaries | Building                    | Flat                |
|------------|-----------------------------|---------------------|
| North      | 12.00 Meter Wide Road       | Passage & Flat No.3 |
| South      | Survey No.289               | Side Margin         |
| East       | Plot No.10 of Survey No.290 | Flat No.1           |
| West       | Plot No.3                   | Side Margin         |

### VALUATION REPORT (IN RESPECT OF FLAT)

| 1  | General                                                                                                                                                                                                                                    |                                                                                                                                 |
|----|--------------------------------------------------------------------------------------------------------------------------------------------------------------------------------------------------------------------------------------------|---------------------------------------------------------------------------------------------------------------------------------|
| 1. | Purpose for which the valuation is made                                                                                                                                                                                                    | : To assess Fair Market value of the property for Bank Loan Purpose.                                                            |
| 2. | a) Date of inspection                                                                                                                                                                                                                      | : 14.10.2023                                                                                                                    |
|    | b) Date on which the valuation is made                                                                                                                                                                                                     | : 14.10.2023                                                                                                                    |
| 3. | Hemnani (the Seller) and Shri.M (Proposed Purchaser) dated 13.10. 2) Copy of Commencement Certificate Nashik Municipal Corporation 3) Copy of Occupancy Certificate issued by Nashik Municipal Corpora 4) Copy of Approved Building Plan A | e No. LND /BP / B2 / 525/ 2022 dated 28.01.2022 issued by<br>e No. Javak Number / NRV/ 28918/2022 dated 31.03.2022              |
| 4. | Corporation.  Name of the owner(s) and his / their addre (es) with Phone no. (details of share of ea owner in case of joint ownership)                                                                                                     | Shri.Mahadev Bhanudas Varkad & Sau.Sheetal Mahadev Varkad.  Name of Owner: Sau.Reema Harish Hemnani & Shri.Yash Harish Hemnani. |
| 5. | Brief description of the property (Includ                                                                                                                                                                                                  | ling : The property is a Residential Flat No.B-2 is located or First Floor.                                                     |

|             |                                                                                                                                                           |                                                                            |     | As per Plan composition of flat is: Living + 2 Bedroom+ Kitchen + WC + Bath + Passage+                                                                                                                                                                                                           |
|-------------|-----------------------------------------------------------------------------------------------------------------------------------------------------------|----------------------------------------------------------------------------|-----|--------------------------------------------------------------------------------------------------------------------------------------------------------------------------------------------------------------------------------------------------------------------------------------------------|
|             | 10 -                                                                                                                                                      |                                                                            |     | Balcony. (i.e.2BHK).                                                                                                                                                                                                                                                                             |
|             |                                                                                                                                                           |                                                                            |     | The property is at 11.7 Km. distance from nearest railway station Nashik Road.                                                                                                                                                                                                                   |
|             | 1                                                                                                                                                         |                                                                            |     | Landmark: Near Dr.Wagh Dental Care Clinic                                                                                                                                                                                                                                                        |
| 5a.         | Total<br>leaseh                                                                                                                                           | Lease Period & remaining period (if nold)                                  | :   | N.A. as the property is freehold.                                                                                                                                                                                                                                                                |
| 6.          | Locati                                                                                                                                                    | on of property                                                             | :   |                                                                                                                                                                                                                                                                                                  |
| -3          | a)                                                                                                                                                        | Plot No. / Survey No.                                                      | :   | Survey No.290/9/1 & 290/9/2, Plot No.1 & 2                                                                                                                                                                                                                                                       |
| Total T     | b)                                                                                                                                                        | Door No.                                                                   | :   | Residential Flat No. B-2                                                                                                                                                                                                                                                                         |
|             | c)                                                                                                                                                        | T.S. No. / Village                                                         | 1   | Village – Pathardi                                                                                                                                                                                                                                                                               |
|             | d)                                                                                                                                                        | Ward / Taluka                                                              | 1:  | Taluka – Nashik                                                                                                                                                                                                                                                                                  |
|             | e)                                                                                                                                                        | Mandal / District                                                          | :   | District – Nashik                                                                                                                                                                                                                                                                                |
|             | f)                                                                                                                                                        | Date of issue and validity of layout of approved map / plan                | :   | Copy of Approved Building Plan Accompanying Occupancy Certificate No. Nashik/ B2/ OC / 28918/2022 dated 31.03.2022 issued by Executive Engineer Town Planning Nashik Municipal Corporation                                                                                                       |
|             | g)                                                                                                                                                        | Approved map / plan issuing authority                                      | :   | Nashik Municipal Corporation                                                                                                                                                                                                                                                                     |
|             | h)                                                                                                                                                        | Whether genuineness or authenticity                                        | :   | Yes                                                                                                                                                                                                                                                                                              |
|             | 1                                                                                                                                                         | of approved map/ plan is verified                                          |     |                                                                                                                                                                                                                                                                                                  |
|             | i)                                                                                                                                                        | Any other comments by our empanelled valuers on authentic of approved plan |     | No                                                                                                                                                                                                                                                                                               |
| 7.          | Postal                                                                                                                                                    | address of the property                                                    | (-  | Residential Flat No.B-2, First Floor, B-Wing, "Vedant-III", Survey No.290/9/1 & 290/9/2, Plot No.1 & 2, Near Dr.Wagh Dental Care Clinic, Hari Vishwa Balaji Road, Ekta Gree Ville Road, Village – Pathardi, Taluka & District - Nashik, PIN Code – 422 010, State – Maharashtra, Country – India |
| 8.          | City / 7                                                                                                                                                  | Town                                                                       | 7.0 | Nashik Ted Te                                                                                                                                                                                                                                                                                    |
|             | Reside                                                                                                                                                    | ential area                                                                | :   | Yes                                                                                                                                                                                                                                                                                              |
|             | Comm                                                                                                                                                      | ercial area                                                                | :   | No                                                                                                                                                                                                                                                                                               |
|             | Industr                                                                                                                                                   | rial area                                                                  | :   | No                                                                                                                                                                                                                                                                                               |
| 9.          | Classif                                                                                                                                                   | fication of the area                                                       | :   |                                                                                                                                                                                                                                                                                                  |
| , Sirgistan | i) High                                                                                                                                                   | / Middle / Poor                                                            | :   | Middle Class                                                                                                                                                                                                                                                                                     |
|             |                                                                                                                                                           | an / Semi Urban / Rural                                                    | :   | Urban                                                                                                                                                                                                                                                                                            |
| 10.         | Comin                                                                                                                                                     | g under Corporation limit / Village hayat / Municipality                   | :   | Village – Pathardi<br>Nashik Municipal Corporation                                                                                                                                                                                                                                               |
| 11.         | Whether covered under any State / Central Govt. enactments (e.g., Urban Land Ceiling Act) or notified under agency area/ scheduled area / cantonment area |                                                                            | :   | No                                                                                                                                                                                                                                                                                               |

| 13.      | Dimensions / Boundaries of the Property / Building                                                     |     | As per Actual Site                                                                                                                                                                                                                                                            | As per the Plan                |  |
|----------|--------------------------------------------------------------------------------------------------------|-----|-------------------------------------------------------------------------------------------------------------------------------------------------------------------------------------------------------------------------------------------------------------------------------|--------------------------------|--|
| isa Itao | North                                                                                                  | :   | 12.00 Meter Wide<br>Road                                                                                                                                                                                                                                                      | 12.00 Meter Wide Road          |  |
|          | South                                                                                                  | :   | Survey No.289                                                                                                                                                                                                                                                                 | Survey No.289                  |  |
|          | East                                                                                                   | :   | Plot No.10 of Survey<br>No.290                                                                                                                                                                                                                                                | Plot No.10 of Survey<br>No.290 |  |
|          | West                                                                                                   | :   | Plot No.3                                                                                                                                                                                                                                                                     | Plot No.3                      |  |
| Mtrs     | Flat                                                                                                   |     | As per Actual Site                                                                                                                                                                                                                                                            | As per the Plan                |  |
|          | North                                                                                                  |     | Passage & Flat No.3                                                                                                                                                                                                                                                           | Passage & Flat No.3            |  |
|          | South                                                                                                  | 1   | Side Margin                                                                                                                                                                                                                                                                   | Side Margin                    |  |
|          | East                                                                                                   |     | Flat No.1                                                                                                                                                                                                                                                                     | Flat No.1                      |  |
|          | West                                                                                                   |     | Side Margin                                                                                                                                                                                                                                                                   | Side Margin                    |  |
| 13.2     | Whether Boundaries Matching with Actual                                                                |     | Yes                                                                                                                                                                                                                                                                           |                                |  |
| 13.3     | Latitude, Longitude & Co-ordinates of the site                                                         |     | 19°56'52.4"N 73°45'17.6                                                                                                                                                                                                                                                       | "E                             |  |
| 14.      | Extent of the site                                                                                     | :   | Carpet Area in Sq. Ft. = 605.00 (Area as per site Measurement)  Built up area in Sq. Ft. = 840.00 (Area as per Notarized Agreement)                                                                                                                                           |                                |  |
| 15.      | Extent of the site considered for Valuation (least of 13A& 13B)                                        | :   | Built up area in Sq. Ft. = 840.00<br>(Area as per Notarized Agreement)                                                                                                                                                                                                        |                                |  |
| 16       | Whether occupied by the owner / tenant? If occupied by tenant since how long? Rent received per month. | 7   |                                                                                                                                                                                                                                                                               |                                |  |
| II       | APARTMENT BUILDING                                                                                     |     |                                                                                                                                                                                                                                                                               |                                |  |
| 1.       | Nature of the Apartment                                                                                | :   | Residential                                                                                                                                                                                                                                                                   |                                |  |
| 2.       | Location                                                                                               | :   |                                                                                                                                                                                                                                                                               |                                |  |
|          | C.T.S. No. Think Innov                                                                                 | 1:0 | Survey No.290/9/1 & 290                                                                                                                                                                                                                                                       | 0/9/2, Plot No.1 & 2           |  |
|          | Block No.                                                                                              | :   | -                                                                                                                                                                                                                                                                             |                                |  |
|          | Ward No.                                                                                               | :   | -                                                                                                                                                                                                                                                                             |                                |  |
|          | Village / Municipality / Corporation                                                                   | :   | Village – Pathardi Nashik Municipal Corporation                                                                                                                                                                                                                               |                                |  |
|          | Door No., Street or Road (Pin Code)                                                                    | :   | Residential Flat No.B-2, First Floor, Wing, "Vedant-III", Survey No.290/9/1 & 290/9/2, No.1 & 2, Near Dr.Wagh Dental Care Clinic, Vishwa Balaji Road, Ekta Gree Ville Road, Villag Pathardi, Taluka & District - Nashik, PIN Code – 010, State – Maharashtra, Country – India |                                |  |
| 3.       | Description of the locality Residential / Commercial / Mixed                                           | :   | Residential                                                                                                                                                                                                                                                                   | 60° 7 10'S -                   |  |
| 4.       | Year of Construction                                                                                   | :   | 2022 (As per Occupano                                                                                                                                                                                                                                                         | cy Certificate)                |  |