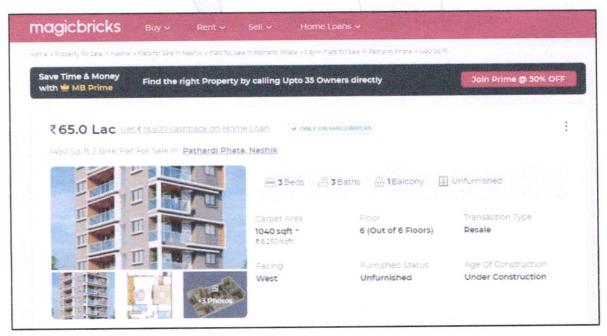

Residential Flat No.B-2, First Floor, B-Wing, "Vedant-III", Survey No.290/9/1 & 290/9/2, Plot No.1 & 2, Near Dr. Wagh Dental Care Clinic , Hari Vishwa Balaji Road, Ekta Gree Ville Road, Village - Pathardi, Taluka & District - Nashik, PIN Code - 422 010, State - Maharashtra, Country - India.

### VALUATION OPINION REPORT

This is to certify that the property bearing Residential Flat No.B-2, First Floor, B-Wing, "Vedant-III", Survey No.290/9/1 & 290/9/2, Plot No.1 & 2, Near Dr. Wagh Dental Care Clinic , Hari Vishwa Balaji Road, Ekta Gree Ville Road, Village - Pathardi, Taluka & District - Nashik, PIN Code - 422 010, State - Maharashtra, Country -India belongs to Sau.Reema Harish Hemnani & Shri.Yash Harish Hemnani Name of Proposed Purchaser: Shri.Mahadev Bhanudas Varkad & Sau.Sheetal Mahadev Varkad

Boundaries of the property.

| Boundaries | Building                    | Flat                |
|------------|-----------------------------|---------------------|
| North      | 12.00 Meter Wide Road       | Passage & Flat No.3 |
| South      | Survey No.289               | Side Margin         |
| East       | Plot No.10 of Survey No.290 | Flat No.1           |
| West       | Plot No.3                   | Side Margin         |