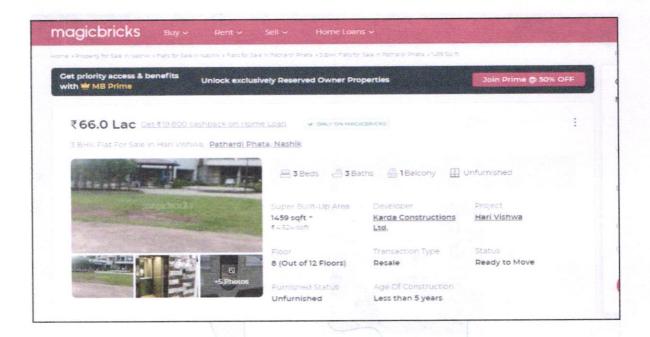

Residential Flat No.B-2, First Floor, B-Wing, "Vedant-III", Survey No.290/9/1 & 290/9/2, Plot No.1 & 2, Near Dr. Wagh Dental Care Clinic , Hari Vishwa Balaji Road, Ekta Gree Ville Road, Village - Pathardi, Taluka & District - Nashik, PIN Code - 422 010, State - Maharashtra, Country - India.

### VALUATION OPINION REPORT

This is to certify that the property bearing Residential Flat No.B-2, First Floor, B-Wing, "Vedant-III", Survey No.290/9/1 & 290/9/2, Plot No.1 & 2, Near Dr. Wagh Dental Care Clinic , Hari Vishwa Balaji Road, Ekta Gree Ville Road, Village - Pathardi, Taluka & District - Nashik, PIN Code - 422 010, State - Maharashtra, Country -India belongs to Sau.Reema Harish Hemnani & Shri.Yash Harish Hemnani Name of Proposed Purchaser: Shri.Mahadev Bhanudas Varkad & Sau.Sheetal Mahadev Varkad

Boundaries of the property.

| Boundaries | Building                    | Flat                |
|------------|-----------------------------|---------------------|
| North      | 12.00 Meter Wide Road       | Passage & Flat No.3 |
| South      | Survey No.289               | Side Margin         |
| East       | Plot No.10 of Survey No.290 | Flat No.1           |
| West       | Plot No.3                   | Side Margin         |