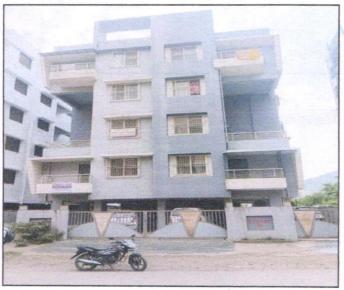

Residential Flat No.B-2, First Floor, B-Wing, "Vedant-III", Survey No.290/9/1 & 290/9/2, Plot No.1 & 2, Near Dr. Wagh Dental Care Clinic , Hari Vishwa Balaji Road, Ekta Gree Ville Road, Village - Pathardi, Taluka & District - Nashik, PIN Code - 422 010, State - Maharashtra, Country - India.

### VALUATION OPINION REPORT

This is to certify that the property bearing Residential Flat No.B-2, First Floor, B-Wing, "Vedant-III", Survey No.290/9/1 & 290/9/2, Plot No.1 & 2, Near Dr. Wagh Dental Care Clinic , Hari Vishwa Balaji Road, Ekta Gree Ville Road, Village - Pathardi, Taluka & District - Nashik, PIN Code - 422 010, State - Maharashtra, Country -India belongs to Sau.Reema Harish Hemnani & Shri.Yash Harish Hemnani Name of Proposed Purchaser: Shri.Mahadev Bhanudas Varkad & Sau.Sheetal Mahadev Varkad

| 13.      | Dimensions / Boundaries of the Property / Building                                                     |     | As per Actual Site                                                                                                                                                                                                                                                            | As per the Plan                |  |
|----------|--------------------------------------------------------------------------------------------------------|-----|-------------------------------------------------------------------------------------------------------------------------------------------------------------------------------------------------------------------------------------------------------------------------------|--------------------------------|--|
| isa Itao | North                                                                                                  | :   | 12.00 Meter Wide<br>Road                                                                                                                                                                                                                                                      | 12.00 Meter Wide Road          |  |
|          | South                                                                                                  | :   | Survey No.289                                                                                                                                                                                                                                                                 | Survey No.289                  |  |
|          | East                                                                                                   | :   | Plot No.10 of Survey<br>No.290                                                                                                                                                                                                                                                | Plot No.10 of Survey<br>No.290 |  |
|          | West                                                                                                   | :   | Plot No.3                                                                                                                                                                                                                                                                     | Plot No.3                      |  |
| Mtrs     | Flat                                                                                                   |     | As per Actual Site                                                                                                                                                                                                                                                            | As per the Plan                |  |
|          | North                                                                                                  |     | Passage & Flat No.3                                                                                                                                                                                                                                                           | Passage & Flat No.3            |  |
|          | South                                                                                                  | 1   | Side Margin                                                                                                                                                                                                                                                                   | Side Margin                    |  |
|          | East                                                                                                   |     | Flat No.1                                                                                                                                                                                                                                                                     | Flat No.1                      |  |
|          | West                                                                                                   |     | Side Margin                                                                                                                                                                                                                                                                   | Side Margin                    |  |
| 13.2     | Whether Boundaries Matching with Actual                                                                |     | Yes                                                                                                                                                                                                                                                                           |                                |  |
| 13.3     | Latitude, Longitude & Co-ordinates of the site                                                         |     | 19°56'52.4"N 73°45'17.6                                                                                                                                                                                                                                                       | "E                             |  |
| 14.      | Extent of the site                                                                                     | :   | Carpet Area in Sq. Ft. = 605.00 (Area as per site Measurement)  Built up area in Sq. Ft. = 840.00 (Area as per Notarized Agreement)                                                                                                                                           |                                |  |
| 15.      | Extent of the site considered for Valuation (least of 13A& 13B)                                        | :   | Built up area in Sq. Ft. = 840.00<br>(Area as per Notarized Agreement)                                                                                                                                                                                                        |                                |  |
| 16       | Whether occupied by the owner / tenant? If occupied by tenant since how long? Rent received per month. | 7   |                                                                                                                                                                                                                                                                               |                                |  |
| II       | APARTMENT BUILDING                                                                                     |     |                                                                                                                                                                                                                                                                               |                                |  |
| 1.       | Nature of the Apartment                                                                                | :   | Residential                                                                                                                                                                                                                                                                   |                                |  |
| 2.       | Location                                                                                               | :   |                                                                                                                                                                                                                                                                               |                                |  |
|          | C.T.S. No. Think Innov                                                                                 | 1:0 | Survey No.290/9/1 & 290                                                                                                                                                                                                                                                       | 0/9/2, Plot No.1 & 2           |  |
|          | Block No.                                                                                              | :   | -                                                                                                                                                                                                                                                                             |                                |  |
|          | Ward No.                                                                                               | :   | -                                                                                                                                                                                                                                                                             |                                |  |
|          | Village / Municipality / Corporation                                                                   | :   | Village – Pathardi Nashik Municipal Corporation                                                                                                                                                                                                                               |                                |  |
|          | Door No., Street or Road (Pin Code)                                                                    | :   | Residential Flat No.B-2, First Floor, Wing, "Vedant-III", Survey No.290/9/1 & 290/9/2, No.1 & 2, Near Dr.Wagh Dental Care Clinic, Vishwa Balaji Road, Ekta Gree Ville Road, Villag Pathardi, Taluka & District - Nashik, PIN Code – 010, State – Maharashtra, Country – India |                                |  |
| 3.       | Description of the locality Residential / Commercial / Mixed                                           | :   | Residential                                                                                                                                                                                                                                                                   | 60° 7 10'S -                   |  |
| 4.       | Year of Construction                                                                                   | :   | 2022 (As per Occupano                                                                                                                                                                                                                                                         | cy Certificate)                |  |