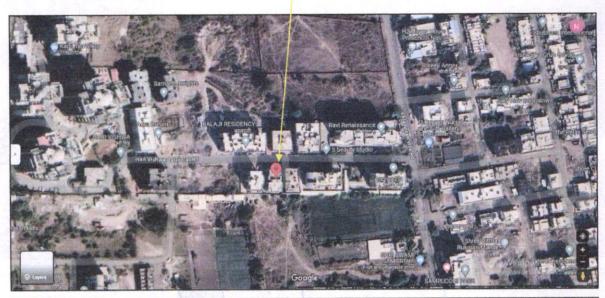

Residential Flat No.B-2, First Floor, B-Wing, "Vedant-III", Survey No.290/9/1 & 290/9/2, Plot No.1 & 2, Near Dr. Wagh Dental Care Clinic , Hari Vishwa Balaji Road, Ekta Gree Ville Road, Village - Pathardi, Taluka & District - Nashik, PIN Code - 422 010, State - Maharashtra, Country - India.

Latitude Longitude: 19°56'52.4"N 73°45'17.6"E

### VALUATION OPINION REPORT

This is to certify that the property bearing Residential Flat No.B-2, First Floor, B-Wing, "Vedant-III", Survey No.290/9/1 & 290/9/2, Plot No.1 & 2, Near Dr. Wagh Dental Care Clinic , Hari Vishwa Balaji Road, Ekta Gree Ville Road, Village - Pathardi, Taluka & District - Nashik, PIN Code - 422 010, State - Maharashtra, Country -India belongs to Sau.Reema Harish Hemnani & Shri.Yash Harish Hemnani Name of Proposed Purchaser: Shri.Mahadev Bhanudas Varkad & Sau.Sheetal Mahadev Varkad