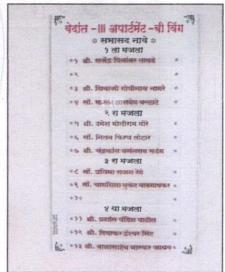

Residential Flat No.B-2, First Floor, B-Wing, "Vedant-III", Survey No.290/9/1 & 290/9/2, Plot No.1 & 2, Near Dr. Wagh Dental Care Clinic , Hari Vishwa Balaji Road, Ekta Gree Ville Road, Village - Pathardi, Taluka & District - Nashik, PIN Code - 422 010, State - Maharashtra, Country - India.

### VALUATION OPINION REPORT

This is to certify that the property bearing Residential Flat No.B-2, First Floor, B-Wing, "Vedant-III", Survey No.290/9/1 & 290/9/2, Plot No.1 & 2, Near Dr. Wagh Dental Care Clinic , Hari Vishwa Balaji Road, Ekta Gree Ville Road, Village - Pathardi, Taluka & District - Nashik, PIN Code - 422 010, State - Maharashtra, Country -India belongs to Sau.Reema Harish Hemnani & Shri.Yash Harish Hemnani Name of Proposed Purchaser: Shri.Mahadev Bhanudas Varkad & Sau.Sheetal Mahadev Varkad