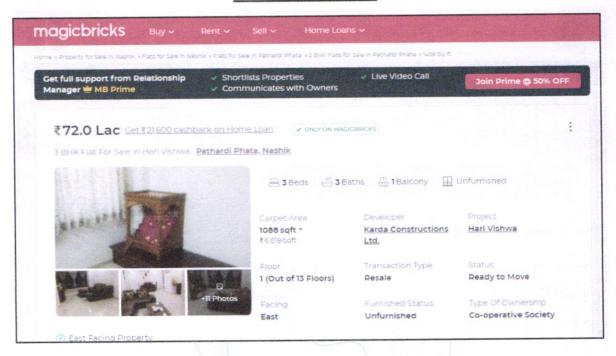

| 13.      | Dimensions / Boundaries of the Property / Building                                                     |     | As per Actual Site                                                                                                                                                                                                                                                            | As per the Plan                |  |
|----------|--------------------------------------------------------------------------------------------------------|-----|-------------------------------------------------------------------------------------------------------------------------------------------------------------------------------------------------------------------------------------------------------------------------------|--------------------------------|--|
| isa Itao | North                                                                                                  | :   | 12.00 Meter Wide<br>Road                                                                                                                                                                                                                                                      | 12.00 Meter Wide Road          |  |
|          | South                                                                                                  | :   | Survey No.289                                                                                                                                                                                                                                                                 | Survey No.289                  |  |
|          | East                                                                                                   | :   | Plot No.10 of Survey<br>No.290                                                                                                                                                                                                                                                | Plot No.10 of Survey<br>No.290 |  |
|          | West                                                                                                   | :   | Plot No.3                                                                                                                                                                                                                                                                     | Plot No.3                      |  |
| Mtrs     | Flat                                                                                                   |     | As per Actual Site                                                                                                                                                                                                                                                            | As per the Plan                |  |
|          | North                                                                                                  |     | Passage & Flat No.3                                                                                                                                                                                                                                                           | Passage & Flat No.3            |  |
|          | South                                                                                                  | 1   | Side Margin                                                                                                                                                                                                                                                                   | Side Margin                    |  |
|          | East                                                                                                   |     | Flat No.1                                                                                                                                                                                                                                                                     | Flat No.1                      |  |
|          | West                                                                                                   |     | Side Margin                                                                                                                                                                                                                                                                   | Side Margin                    |  |
| 13.2     | Whether Boundaries Matching with Actual                                                                |     | Yes                                                                                                                                                                                                                                                                           |                                |  |
| 13.3     | Latitude, Longitude & Co-ordinates of the site                                                         |     | 19°56'52.4"N 73°45'17.6                                                                                                                                                                                                                                                       | "E                             |  |
| 14.      | Extent of the site                                                                                     | :   | Carpet Area in Sq. Ft. = 605.00 (Area as per site Measurement)  Built up area in Sq. Ft. = 840.00 (Area as per Notarized Agreement)                                                                                                                                           |                                |  |
| 15.      | Extent of the site considered for Valuation (least of 13A& 13B)                                        | :   | Built up area in Sq. Ft. = 840.00<br>(Area as per Notarized Agreement)                                                                                                                                                                                                        |                                |  |
| 16       | Whether occupied by the owner / tenant? If occupied by tenant since how long? Rent received per month. | 7   |                                                                                                                                                                                                                                                                               |                                |  |
| II       | APARTMENT BUILDING                                                                                     |     |                                                                                                                                                                                                                                                                               |                                |  |
| 1.       | Nature of the Apartment                                                                                | :   | Residential                                                                                                                                                                                                                                                                   |                                |  |
| 2.       | Location                                                                                               | :   |                                                                                                                                                                                                                                                                               |                                |  |
|          | C.T.S. No. Think Innov                                                                                 | 1:0 | Survey No.290/9/1 & 290                                                                                                                                                                                                                                                       | 0/9/2, Plot No.1 & 2           |  |
|          | Block No.                                                                                              | :   | -                                                                                                                                                                                                                                                                             |                                |  |
|          | Ward No.                                                                                               | :   | -                                                                                                                                                                                                                                                                             |                                |  |
|          | Village / Municipality / Corporation                                                                   | :   | Village – Pathardi Nashik Municipal Corporation                                                                                                                                                                                                                               |                                |  |
|          | Door No., Street or Road (Pin Code)                                                                    | :   | Residential Flat No.B-2, First Floor, Wing, "Vedant-III", Survey No.290/9/1 & 290/9/2, No.1 & 2, Near Dr.Wagh Dental Care Clinic, Vishwa Balaji Road, Ekta Gree Ville Road, Villag Pathardi, Taluka & District - Nashik, PIN Code – 010, State – Maharashtra, Country – India |                                |  |
| 3.       | Description of the locality Residential / Commercial / Mixed                                           | :   | Residential                                                                                                                                                                                                                                                                   | 60° 7 10'S -                   |  |
| 4.       | Year of Construction                                                                                   | :   | 2022 (As per Occupano                                                                                                                                                                                                                                                         | cy Certificate)                |  |