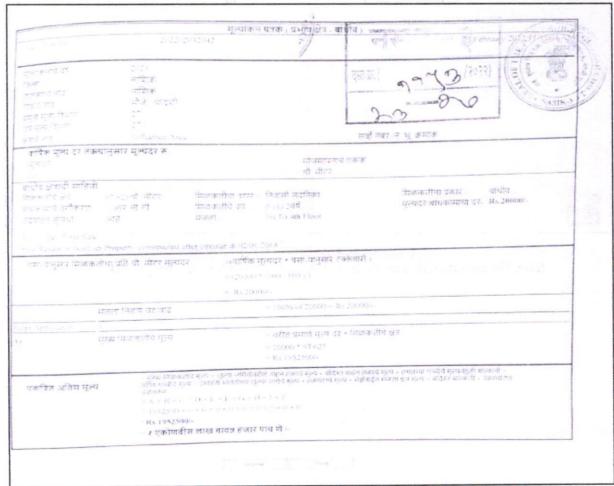

Considering various parameters recorded, existing economic scenario, and the information that is available with reference to the development of neighborhood and method selected for valuation, we are of the opinion that, the property premises can be assessed for this particular purpose at ₹ 53,57,000.00 (Rupees Fifty Three Lakh Fifty Seven Thousand Only).