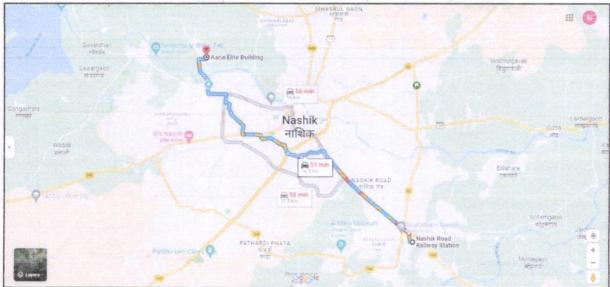

# Valuation Report of the Immovable Property

Details of the property under consideration:

Name of Owner: Shri.Dinesh Prabhakar Khairnar

Residential Flat No.1, First Floor, "Aaria Elite", Gat No.62/1, 62/2, 63,64, Plot No.215, Near Ashoka Business College, Nandanvan Hills, Village - Chandshi, Taluka & District - Nashik - 422 003, State - Maharashtra, Country - India