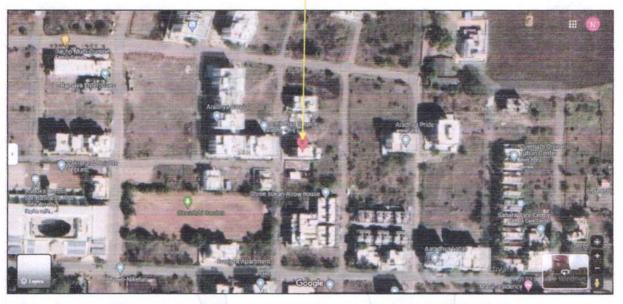

# Valuation Report of the Immovable Property

Details of the property under consideration:

Name of Owner: Shri.Dinesh Prabhakar Khairnar

Residential Flat No.1, First Floor, "Aaria Elite", Gat No.62/1, 62/2, 63,64, Plot No.215, Near Ashoka Business College, Nandanvan Hills, Village - Chandshi, Taluka & District - Nashik - 422 003, State - Maharashtra, Country - India

Longitude Latitude: 20°01'41.0"N 73°44'48.1