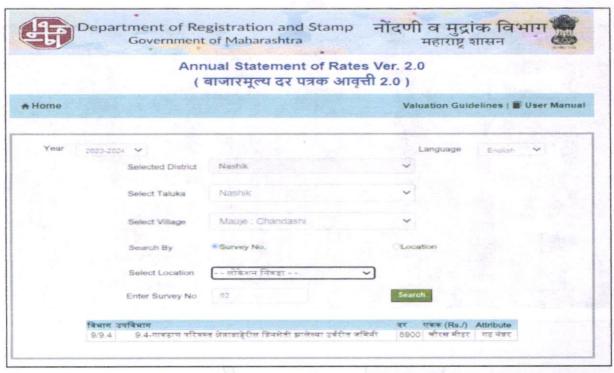

n future in                                                                                                                                                          | ₹ 10,000.00 Expected rental income per month |
| iii)               | Any likely income it may generate                                                                                                                                                          | Rental Income                                |

Think.Innovate.Create





# **Actual site Photographs**













# **Actual site Photographs**

















# Route Map of the property Site u/r





Longitude Latitude: 20°01'41.0"N 73°44'48.1"E

Note: The Blue line shows the route to site from nearest Railway Station (Nashik - 16.5 Km)





# Ready Reckoner Rate









# **Price Indicators**









# **Price Indicators**









Valuation Report Prepared For: SBI / RACPC Nashik Branch / Shri.Dinesh Prabhakar Khairnar (004406/2303006) Page 16 of 26

As a result of my appraisal and analysis, it is my considered opinion that of the above property in the prevailing condition with aforesaid specifications is ₹ 53,57,000.00 (Rupees Fifty Three Lakh Fifty Seven Thousand Only).

Place: Nashik

Date: 16.10.2023

# For VASTUKALA CONSULTANTS (I) PVT. LTD.

MANOJ BABURAO **CHALIKWAR** 

Director

Auth. Sign.

Manoj B. Chalikwar Registered Valuer

Chartered Engineer (India) Reg. No. CAT-I-F-1763

SBI Empanelment No.: SME/TCC/2021-22/86/3

| on   | . We are satisfied that the fair and reasonable market value of the property is (Rupees |
|------|------------