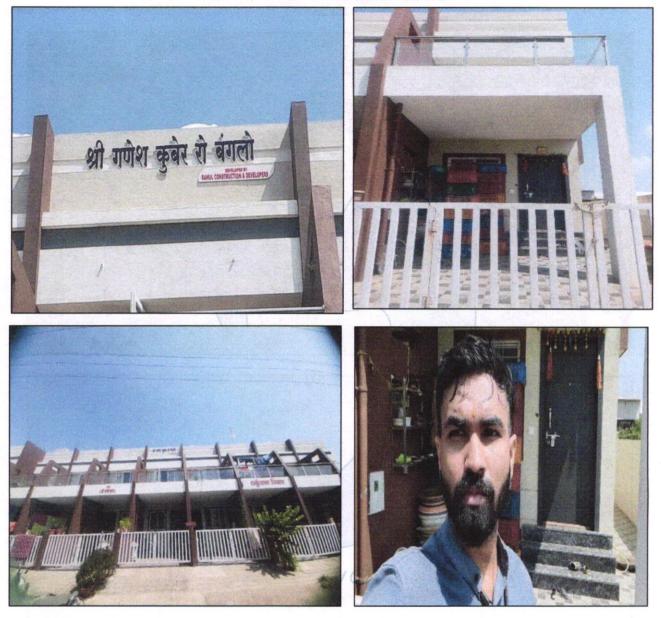

## Valuation Report of the Immovable Property

Details of the property under consideration:

Name of Owner: Shri.Devidas Hiraman Moule

Residential Row Bungalow on Plot No.192, Ground+First Floor,"Shree Ganesh Kuber Row Bungalows", Survey No.453/B/2/3/4, CTS No.6457/35, Near Patil Park, Medage Nagar, Balaji Nagar, Village – Satpur, Taluka & District - Nashik, PIN Code – 422 012, State – Maharashtra, Country – India.

## VALUATION OPINION REPORT

This is to certify that the property bearing Residential Row Bungalow on Plot No. 192, Ground + First Floor, "Shree Ganesh Kuber Row Bungalows", Survey No.453/B/2/3/4, CTS No.6457/35, Near Patil Park , Medage Nagar, Balaji Nagar , Village - Satpur , Taluka & District - Nashik, PIN Code - 422 012, State - Maharashtra, Country - India belongs to Shri.Devidas Hiraman Moule.