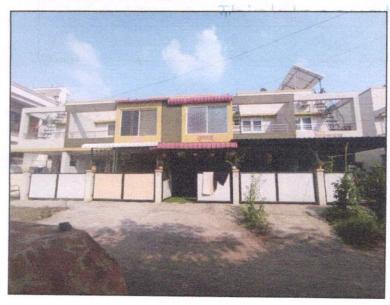

Valuation Report of the Immovable Property

Details of the property under consideration

Name of Owner: Shri. Mayur Rajkishor Singh & Sau. Dipana Mayur Singh

Residential Row House No.3, Ground + First Floor "Shree Satyam Row House", Survey No. 424/1 to 5/3, Plot No.32+33/1 to 32+33/6, Opp. Kirti Apartment, Mankar Mala, Shree Krushna Nagar, Village - Makhmalabad, Taluka & District - Nashik, PIN - 422 003, State - Maharashtra, Country - India.

# VALUATION OPINION REPORT

This is to certify that the property bearing Residential Row House No. 3. Ground + First Floor, "Shree Satyam Row House", Survey No. 424/1 to 5/3, Plot No. 32+33/1 to 32+33/6, Opp Kirti Apartment, Mankar Mala, Shree Krushna Nagar, Village - Makhmalabad, Taluka & District - Nashik, PIN - 422 003, State - Maharashtra, Country - India belongs to Shri. Mayur Rajkishor Singh & Sau. Dipana Mayur Singh.