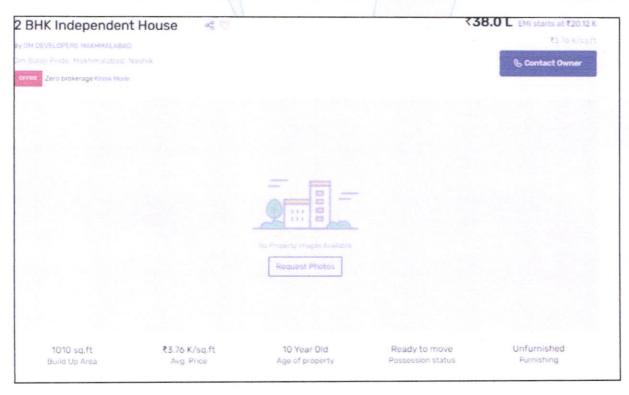

ility                                                                                                  | Good                                           |
| ii) Likely rental values in future                                                                              | ₹ 8,000.00 expected rental income per month    |
| iii) Any likely income it may generate                                                                          | Rental Income                                  |







# **Actual site Photographs**



















# Route Map of the property





Longitude Latitude: 20°03'06.8"N 73°46'36.9"E

Note: The Blue line shows the route to site from Nashik Road Railway Station (Nashik - 17.8 KM.)





# Ready Reckoner Rate



Think.Innovate.Create





# **Price Indicators**









| Sr.<br>No.    | Particulars                                                                                                                                                                                               | Valuer comment                                                                                                                                                                                                                                                                                                    |
|---------------|-----------------------------------------------------------------------------------------------------------------------------------------------------------------------------------------------------------|-------------------------------------------