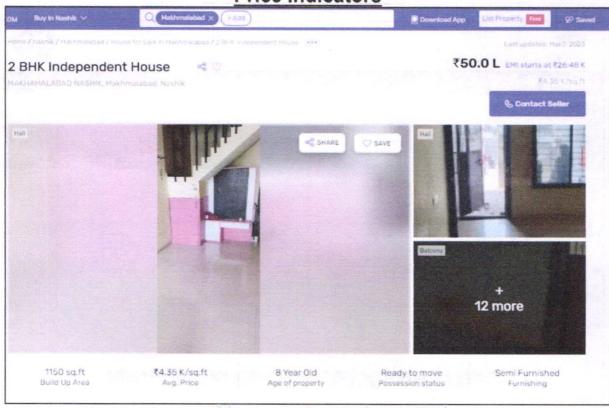

ability                                                                                                  | Good                                           |
| ii) Likely rental values in future                                                                              | ₹ 8,000.00 expected rental income per month    |
| iii) Any likely income it may generate                                                                          | Rental Income                                  |







# **Actual site Photographs**



















# Route Map of the property





Longitude Latitude: 20°03'06.8"N 73°46'36.9"E

Note: The Blue line shows the route to site from Nashik Road Railway Station (Nashik - 17.8 KM.)





# Ready Reckoner Rate



Think.Innovate.Create





# **Price Indicators**









| Sr.<br>No.    | Particulars                                                                                                                                                                                               | Valuer comment                                                                                                                                                                                                                                                                                                    |
|---------------|-----------------------------------------------------------------------------------------------------------------------------------------------------------------------------------------------------------|-----------------------------------------