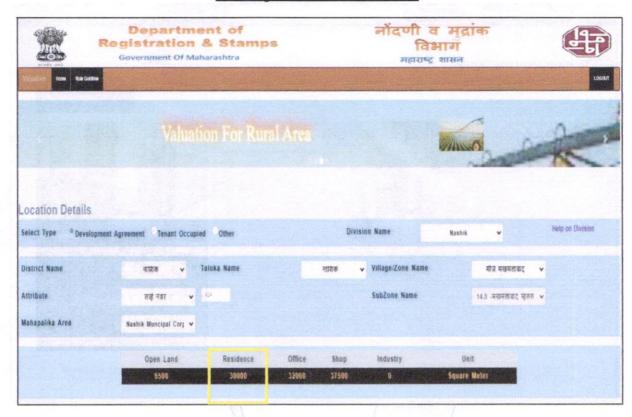

es which exists to delay to see 190 Till. |
| i) Saleability                                                                                                  | Good                                           |
| ii) Likely rental values in future                                                                              | ₹ 8,000.00 expected rental income per month    |
| iii) Any likely income it may generate                                                                          | Rental Income                                  |







# **Actual site Photographs**



















# Route Map of the property





Longitude Latitude: 20°03'06.8"N 73°46'36.9"E

Note: The Blue line shows the route to site from Nashik Road Railway Station (Nashik - 17.8 KM.)





# Ready Reckoner Rate



Think.Innovate.Create





# **Price Indicators**









| Sr.<br>No.    | Particulars                                                                                                                                                                                               | Valuer comment                                                                                                                                                                                                                                                                                                    |
|---------------|------------------------------------------------------------------------------------------------------------------------------------------------------------------------------------------------