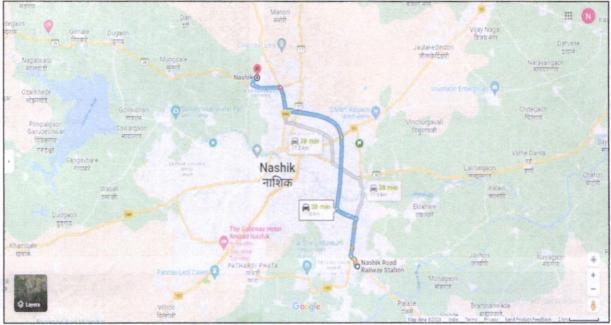

# VALUATION REPORT (IN RESPECT OF ROW HOUSE)

| 191/2019 dated 29.05.2019, issued by Corporation, Nashik.  iii) Copy of Commencement Certificate issued by Nashik Municipal Corporation                                                                                                                                                                                                   | According E                                 | ompanying Commencement Certificate No. C2 executive Engineer Town Planning Nashik Municipa o. LND / BP / C2 / 191 / 2019 dated 29.05.2019 o. NRV / 82 / 26854 / 2020 dated 24.08.2020 issued                                                                                                                                                                                                                                                                  |
|-------------------------------------------------------------------------------------------------------------------------------------------------------------------------------------------------------------------------------------------------------------------------------------------------------------------------------------------|---------------------------------------------|---------------------------------------------------------------------------------------------------------------------------------------------------------------------------------------------------------------------------------------------------------------------------------------------------------------------------------------------------------------------------------------------------------------------------------------------------------------|
| b) Date on which the valuation is Made  List of documents produced for perusal:  i) Copy of Sale Deed Vide No. 5673/20 ii) Copy of Approved Building Plan 191/2019 dated 29.05.2019, issued In Corporation, Nashik.  iii) Copy of Commencement Certificate issued by Nashik Municipal Corporation.  Value of the owner(s) and his / their | 200 CACCO                                   | dated 08.10.2020 companying Commencement Certificate No. C2 executive Engineer Town Planning Nashik Municipa c. LND / BP / C2 / 191 / 2019 dated 29.05.2019 c. NRV / 82 / 26854 / 2020 dated 24.08.2020 issued                                                                                                                                                                                                                                                |
| Made List of documents produced for perusal:  i) Copy of Sale Deed Vide No. 5673/20 ii) Copy of Approved Building Plan 191/2019 dated 29.05.2019, issued by Corporation, Nashik.  iii) Copy of Commencement Certificate issued by Nashik Municipal Corporation.  Vanishik Municipal Corporation.  Name of the owner(s) and his / their    | According E                                 | dated 08.10.2020 companying Commencement Certificate No. C2 executive Engineer Town Planning Nashik Municipa c. LND / BP / C2 / 191 / 2019 dated 29.05.2019 c. NRV / 82 / 26854 / 2020 dated 24.08.2020 issued                                                                                                                                                                                                                                                |
| List of documents produced for perusal:     i) Copy of Sale Deed Vide No. 5673/20     ii) Copy of Approved Building Plan 191/2019 dated 29.05.2019, issued by Corporation, Nashik.     iii) Copy of Commencement Certificate issued by Nashik Municipal Corporation.     Vame of the owner(s) and his / their                             | According E                                 | ompanying Commencement Certificate No. C2 executive Engineer Town Planning Nashik Municipa o. LND / BP / C2 / 191 / 2019 dated 29.05.2019 o. NRV / 82 / 26854 / 2020 dated 24.08.2020 issued                                                                                                                                                                                                                                                                  |
| ii) Copy of Approved Building Plan 191/2019 dated 29.05.2019, issued I Corporation, Nashik.  iii) Copy of Commencement Certificate issued by Nashik Municipal Corporativ) Copy of Occupancy Certificate Javak by Nashik Municipal Corporation.  Name of the owner(s) and his / their                                                      | According E                                 | ompanying Commencement Certificate No. C2 executive Engineer Town Planning Nashik Municipals. LND / BP / C2 / 191 / 2019 dated 29.05.2019. NRV / 82 / 26854 / 2020 dated 24.08.2020 issued                                                                                                                                                                                                                                                                    |
| by Nashik Municipal Corporation.  Name of the owner(s) and his / their                                                                                                                                                                                                                                                                    |                                             |                                                                                                                                                                                                                                                                                                                                                                                                                                                               |
| Name of the owner(s) and his / their                                                                                                                                                                                                                                                                                                      | :                                           |                                                                                                                                                                                                                                                                                                                                                                                                                                                               |
| share of each owner in case of joint ownership)                                                                                                                                                                                                                                                                                           |                                             | Shri. Mayur Rajkishor Singh Sau. Dipana Mayur Singh  Address: Residential Row House No. 3, Ground + First Floor, "Shree Satyam Row House" Survey No. 424/1 to 5/3 Plot No. 32+33/1 to 32+33/6, Opp Kirti Apartment, Mankar Mala Shree Krushna Nagar, Village — Makhmalabad Taluka & District — Nashik, PIN — 422 003, State - Maharashtra, Country — India.  Contact Person: Shri. Mayur Rajkishor Singh (Owner) Contact No.: +91 7741903506  Joint Ownership |
| Brief description of the property (Including Leasehold / freehold etc.)                                                                                                                                                                                                                                                                   | -:                                          | Details of share of each owner not available.  The property is a residential Row House No.3 is on. The composition of Row House is:                                                                                                                                                                                                                                                                                                                           |
|                                                                                                                                                                                                                                                                                                                                           |                                             | Ground Floor – Hall + Kitchen + WC + Bath - Passage+ Staircase+ Porch + Open Space +  First Floor – 2 Bedrooms + Toilet + Passage - Staircase (i.e. 2BHK)  The property is at 17.8 KM. distance from Nashi Road Railway Station.                                                                                                                                                                                                                              |
|                                                                                                                                                                                                                                                                                                                                           | Think.In  Brief description of the property | Think.Inn  Brief description of the property :                                                                                                                                                                                                                                                                                                                                                                                                                |