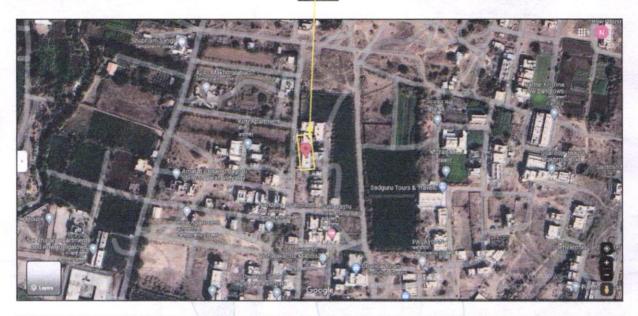

----|------------------------------------------------|
| applicability of CRZ provisions (Distance from sea-cost / tidal level must be incorporated) and their effect on | parties which exists to delay to see 190 Till. |
| i) Saleability                                                                                                  | Good                                           |
| ii) Likely rental values in future                                                                              | ₹ 8,000.00 expected rental income per month    |
| iii) Any likely income it may generate                                                                          | Rental Income                                  |







# **Actual site Photographs**



















# Route Map of the property





Longitude Latitude: 20°03'06.8"N 73°46'36.9"E

Note: The Blue line shows the route to site from Nashik Road Railway Station (Nashik - 17.8 KM.)





# Ready Reckoner Rate



Think.Innovate.Create





# **Price Indicators**









| Sr.<br>No.    | Particulars                                                                                                                                                                                               | Valuer comment                                                                                                                                                                                                                                                                                                    |
|---------------|----------------