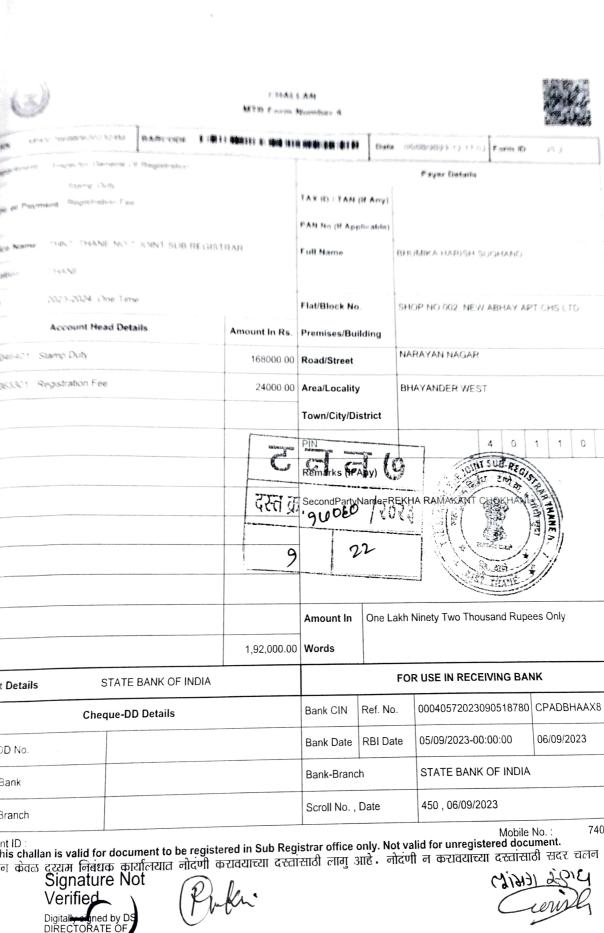

पावती Original/Duplicate Friday, September 08, 2023 नीवणी 🕸 : 39म Regn.:39M विनांक: 08/09/2023 पावती कं.: 18477 शावाचे नावः भाईवर इस्तरेवजाचा अनुक्रमांकः टनन7-17060-2023 द्दस्तऐवजाचा प्रकार : करारनामा सादर करणाऱ्याचे नाव: भूमिका हरीश सुगंध - -₹. 24000.00 नोंदणी फी ₹, 400.00 दस्त हाताळणी फी पृष्ठांची संख्या: 20 ₹. 24400.00 एकूण: आपणास मूळ दस्त ,थंबनेल प्रिंट,सूची-२ अंदाजे

6:39 PM ह्या वेळेस मिळेल. बाजार मुल्य: रु.1470240 /-

मोबदला रु.2400000/-

भरलेले मुद्रांक शुल्क : रु. 168000/-

1) देयकाचा प्रकार: DHC रक्कम: रु.400/-

डीडी/धनादेश/पे ऑर्डर क्रमांक: 0923088715584 दिनांक: 08/09/2023

बँकेचे नाव व पत्ता:

2) देयकाचा प्रकार: eChallan रक्कम: रु.24000/-

\_/ डीडी/धनादेश/पे ऑर्डर क्रमांक: MH007669906202324M दिनांक: 08/09/2023

बँकेचे नाव व पत्ता:

(प्रांभ) २८७१५

मुळदस्त परत मिळाला

TREASURIES N JMBAI 02 Date: 2023.09 08 13:42:42 Reason: GRAS Secure Document • Location: India