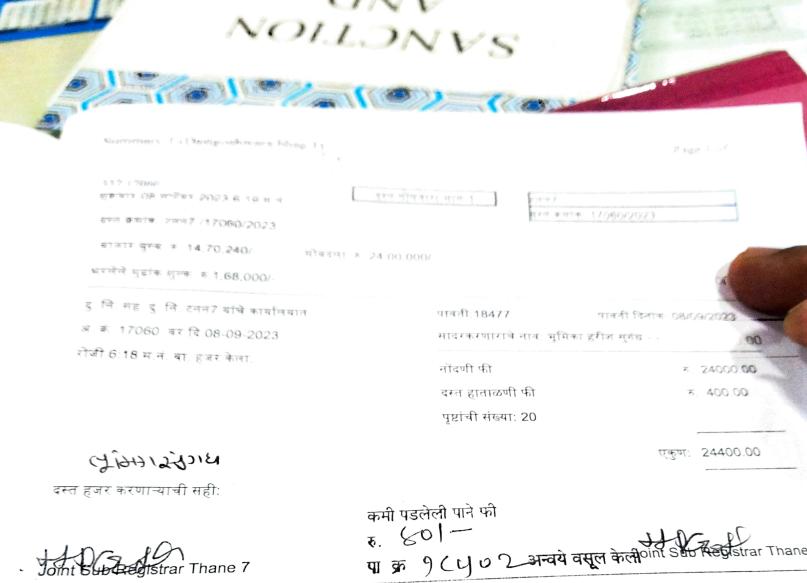

पावती Original/Duplicate Friday, September 08, 2023 नीवणी 🕸 : 39म Regn.:39M विनांक: 08/09/2023 पावती कं.: 18477 शावाचे नावः भाईवर इस्तरेवजाचा अनुक्रमांकः टनन7-17060-2023 द्दस्तऐवजाचा प्रकार : करारनामा सादर करणाऱ्याचे नाव: भूमिका हरीश सुगंध - -₹. 24000.00 नोंदणी फी ₹, 400.00 दस्त हाताळणी फी पृष्ठांची संख्या: 20 ₹. 24400.00 एकूण: आपणास मूळ दस्त ,थंबनेल प्रिंट,सूची-२ अंदाजे

6:39 PM ह्या वेळेस मिळेल. बाजार मुल्य: रु.1470240 /-

मोबदला रु.2400000/-

भरलेले मुद्रांक शुल्क : रु. 168000/-

1) देयकाचा प्रकार: DHC रक्कम: रु.400/-

डीडी/धनादेश/पे ऑर्डर क्रमांक: 0923088715584 दिनांक: 08/09/2023

बँकेचे नाव व पत्ता:

2) देयकाचा प्रकार: eChallan रक्कम: रु.24000/-

\_/ डीडी/धनादेश/पे ऑर्डर क्रमांक: MH007669906202324M दिनांक: 08/09/2023

बँकेचे नाव व पत्ता:

(प्रांभ) २८७१५

मुळदस्त परत मिळाला

TREASURIES N JMBAI 02 Date: 2023.09 08 13:42:42 Reason: GRAS Secure Document • Location: India