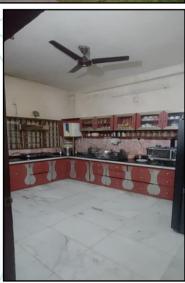

# Structure:

The property consists of RCC framed structure is of Ground + 1st upper floors with RCC slab roofing. On Site, the residential property is partly used as Godown.

The composition of the structure as per site are as below -

| Floor        | Composition                                |
|--------------|--------------------------------------------|
| Ground Floor | 2 Bedrooms + Hall + Kitchen + Parking Area |
| First Floor  | 3 Bedrooms + Balcony & RCC Tower           |

As per Approved Building Plan, the composition of the residential house is as below -

| Floor        | Composition                                                    |  |  |  |  |  |
|--------------|----------------------------------------------------------------|--|--|--|--|--|
| Ground Floor | 2 Bedrooms + Drawing Room + Kitchen + Garage + Back Open Space |  |  |  |  |  |
| First Floor  | 3 Bedrooms + Drawing Room + Open Terrace Area                  |  |  |  |  |  |