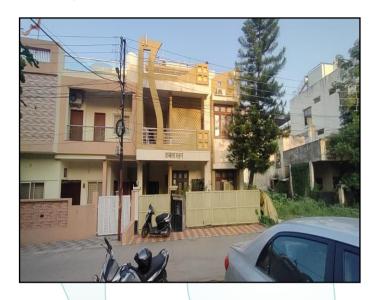

# **VALUATION OPINION REPORT**

This is to certify that the property of Residential House at Plot No. 39-J, "Sector A", Scheme No. 71, Ring Road, Tehsil & District Indore, PIN – 452 002, State – Madhya Pradesh, Country – India belongs to Smt. Kiranlata W/o Shri. Ompraksh Toshniwal & Shri. Ashish S/o Shri. Ompraksh Toshniwal.

# VALUATION REPORT (IN RESPECT OF RESIDENTIAL LAND / HOUSE)

|    | VALUATION REPORT (IN RESPECT OF RESIDENTIAL LAND / HOUSE)                                   |                     |  |  |
|----|---------------------------------------------------------------------------------------------|---------------------|--|--|
| ı  | General                                                                                     |                     |  |  |
| 1. | Purpose for which the valuation is made : To assess fair market value of the prope          | erty for Bank       |  |  |
|    | Loan Purpose.                                                                               |                     |  |  |
| 2. | a) Date of inspection : 05.10.2023                                                          |                     |  |  |
|    | b) Date on which the valuation is : 16.10.2023                                              |                     |  |  |
|    | made                                                                                        |                     |  |  |
| 3. | Copy of List of documents produced for   :                                                  |                     |  |  |
|    | perusal                                                                                     |                     |  |  |
|    | 1) Sale Deed dated 27.06.2007, Registration No. 1863 dated 27.06.2007 be                    | tween Smt.          |  |  |
|    | Hemlata W/o Shri. Sureshji Soni (the Seller) AND Smt. Kiranlata W/o Shri                    | . Ompraksh          |  |  |
|    | Toshniwal & Shri. Ashish S/o Shri. Ompraksh Toshniwal (the Purchaser).                      |                     |  |  |
|    | 2) Approved Building Plan Memo No. 12402 dated 24.02.2007, Passed by Nagar I                | Palika Nigam        |  |  |
|    | Indore.                                                                                     |                     |  |  |
| 4. | Name of the owner(s) and his / their : Smt. Kiranlata W/o Shri. Ompraksh Toshr              | niwal &             |  |  |
|    | address (es) with Phone no. (details of Shri. Ashish S/o Shri. Ompraksh Toshniw             | <i>r</i> al         |  |  |
|    | share of each owner in case of joint                                                        |                     |  |  |
|    | ownership)                                                                                  |                     |  |  |
|    | Address: Residential House at Plot No. 3                                                    | 9-J, <b>"Sector</b> |  |  |
|    | Think In A", Scheme No. 71, Ring Road, Tehsil & D                                           | istrict Indore,     |  |  |
|    | PIN - 452 002, State - Madhya Pradesi                                                       | n, Country –        |  |  |
|    | India.                                                                                      |                     |  |  |
|    |                                                                                             |                     |  |  |
|    | Contact Person:                                                                             |                     |  |  |
|    | Smt. Kiranlata Ji (Owner)                                                                   |                     |  |  |
|    | Contact No. +91 98270 09754                                                                 |                     |  |  |
| 5. | Brief description of the property :                                                         |                     |  |  |
|    | (Including Leasehold / freehold etc.)                                                       |                     |  |  |
|    | The immovable property comprises of Leasehold Residential Plot of land and structure        | thereof. The        |  |  |
|    | property is located in a developed area having basic infrastructure, well connected by road | d and train. It     |  |  |
|    | is located at 6.2 KM. travelling distance from nearest railway station Indore Junction.     |                     |  |  |
|    |                                                                                             |                     |  |  |
|    | Nearest Landmark: Shree Neema Vidhya Niketan                                                |                     |  |  |

# Structure:

The property consists of RCC framed structure is of Ground + 1st upper floors with RCC slab roofing. On Site, the residential property is partly used as Godown.

The composition of the structure as per site are as below -