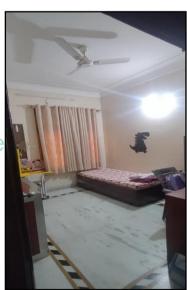

# Structure:

The property consists of RCC framed structure is of Ground + 1st upper floors with RCC slab roofing. On Site, the residential property is partly used as Godown.

The composition of the structure as per site are as below -

| Floor        | Composition                                |
|--------------|--------------------------------------------|
| Ground Floor | 2 Bedrooms + Hall + Kitchen + Parking Area |
| First Floor  | 3 Bedrooms + Balcony & RCC Tower           |

As per site measurement, the structure area is as below-

| Floor        | Built-up Area in Sq. Ft. |  |  |  |
|--------------|--------------------------|--|--|--|
| Ground Floor | 1,500.00                 |  |  |  |
| First Floor  | 1,500.00                 |  |  |  |
| RCC Tower    | 150.00                   |  |  |  |
| Total        | 3,150.00                 |  |  |  |