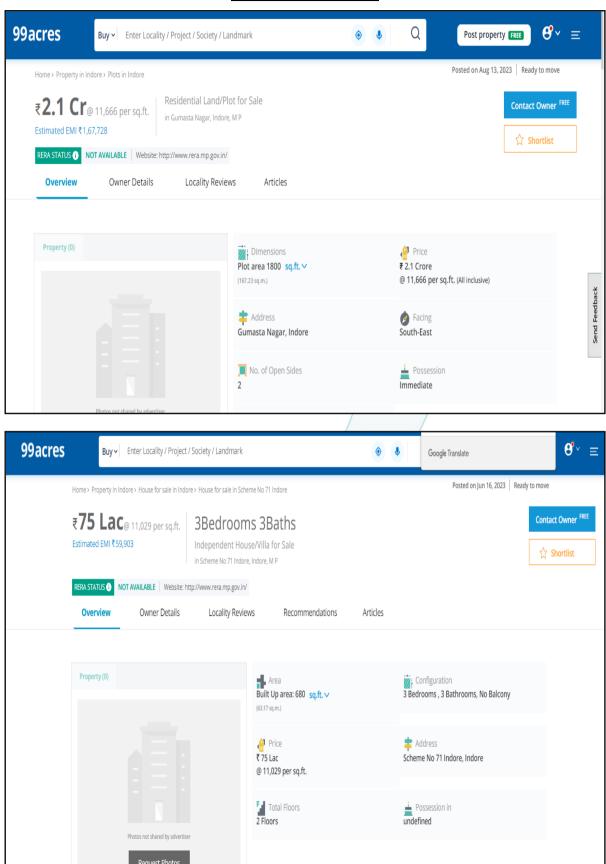

|      |                                                                                 |     | (Area as per Approved Plan)                              |
|------|---------------------------------------------------------------------------------|-----|----------------------------------------------------------|
| 17.  | Whether occupied by the owner /                                                 | :   | Owner Occupied                                           |
|      | tenant? If occupied by tenant since how                                         |     |                                                          |
|      | long? Rent received per month.                                                  |     |                                                          |
| II   | CHARACTERSTICS OF THE SITE                                                      |     |                                                          |
| 1.   | Classification of locality                                                      | :   | Located in middle class residential locality             |
| 2.   | Development of surrounding areas                                                | :   | Developed Residential Area                               |
| 3.   | Possibility of frequent flooding/ submerging                                    |     | No                                                       |
| 4.   | Feasibility to the Civic amenities like School, Hospital, Bus Stop, Market etc. | :   | All available nearby                                     |
| 5.   | Level of land with topographical conditions                                     | :   | Plain                                                    |
| 6.   | Shape of land                                                                   | :   | Rectangular                                              |
| 7.   | Type of use to which it can be put                                              | :   | Residential                                              |
| 8.   | Any usage restriction                                                           | :   | Residential                                              |
| 9.   | Is plot in town planning approved                                               | :   | Nagar Palika Nigam, Indore approved layout               |
|      | layout?                                                                         |     |                                                          |
| 10.  | Corner plot or intermittent plot?                                               | :   | Intermittent                                             |
| 11.  | Road facilities                                                                 | :   | Yes                                                      |
| 12.  | Type of road available at present                                               | :   | Cement Concrete                                          |
| 13.  | Width of road – is it below 20 ft. or more                                      | :   | More than 20 ft.                                         |
|      | than 20 ft.                                                                     |     |                                                          |
| 14.  | Is it a Land – Locked land?                                                     | :   | No /                                                     |
| 15.  | Water potentiality                                                              | :   | Good                                                     |
| 16.  | Underground sewerage system                                                     |     | Connected to Municipal Corporation                       |
| 17.  | Is Power supply is available in the site                                        | :   | Yes                                                      |
| 18.  | Advantages of the site                                                          | \:  | Located in developed residential area                    |
| 19.  | Special remarks, if any like threat of                                          |     | No                                                       |
|      | acquisition of land for publics service                                         | 0.0 | ovate.Create                                             |
|      | purposes, road widening or applicability                                        | 10  | ovare.Creare                                             |
|      | of CRZ provisions etc.(Distance from                                            |     |                                                          |
|      | sea-cost / tidal level must be                                                  |     |                                                          |
| Dort | incorporated) - A (Valuation of land)                                           |     |                                                          |
| 1    | Size of plot                                                                    | :   | Plot Area = 1,453.00 Sq. Ft.                             |
|      | Oize of plot                                                                    | •   | (As per Lease Deed / Approved Plan)                      |
|      | North & South                                                                   | :   | 9.00 M.                                                  |
|      | East & West                                                                     |     | 15.00 M.                                                 |
| 2    | Total extent of the plot                                                        | :   | Plot Area = 1,453.00 Sq. Ft.                             |
|      | ·                                                                               |     | (As per Lease Deed / Approved Plan)                      |
| 3    | Prevailing market rate (Along With                                              | :   | ₹ 7,000/- to ₹ 9,000/- per Sq. Ft.                       |
|      | details / reference of at least two latest                                      |     | Details of online listings are attached with the report. |
|      | deals / transactions with respect to                                            |     |                                                          |