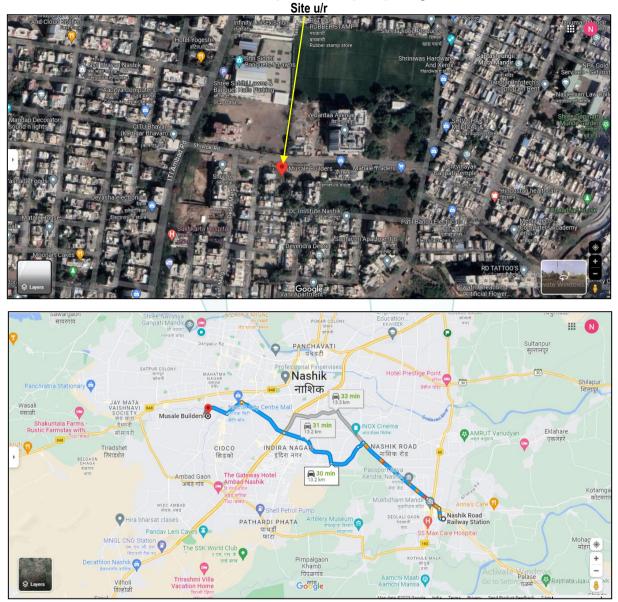

Residential Flat No.401, Fourth Floor, "Tulshibag Pride", Survey No.35/1/2, Plot No.1, Near Setu Bhavan, Kamatwade Road, Khutwad Nagar, Shivlok Road, Village – Kamatwade, Taluka & District - Nashik - 422 010, State - Maharashtra, Country - India

Longitude Latitude: 19°59'08.5"N 73°45'01.3"E