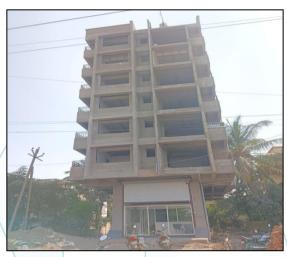

Residential Flat No.401, Fourth Floor, "Tulshibag Pride", Survey No.35/1/2, Plot No.1, Near Setu Bhavan, Kamatwade Road, Khutwad Nagar, Shivlok Road, Village – Kamatwade, Taluka & District - Nashik - 422 010, State - Maharashtra, Country - India

# **VALUATION OPINION REPORT**

This is to certify that the property bearing Residential Flat No.401, Fourth Floor, "Tulshibag Pride", Survey No.35/1/2, Plot No.1, Near Setu Bhavan , Kamatwade Road, Khutwad Nagar, Shivlok Road, Village -Kamatwade, Taluka & District - Nashik - 422 010, State - Maharashtra, Country - India belongs to Mr.Gokul Shriram Musale & Mr.Bhalchandra Tulshiram Wani, Mr.Rajendra Tulshiram Wani, Mr.Sagar Bhalchandra Musale Name of Proposed Purchaser: Mr. Avinash Pralhad Bagul & Nita Nimmatrao Patil

Considering various parameters recorded, existing economic scenario, and the information that is available with reference to the development of neighborhood and method selected for valuation, we are of the opinion that, the property premises can be assessed for this particular purpose at ₹ 51,57,000.00 (Rupees Fifty-One Lakh Fifty-Seven Thousand Only). As per Site Inspection 76% Construction Work is Completed