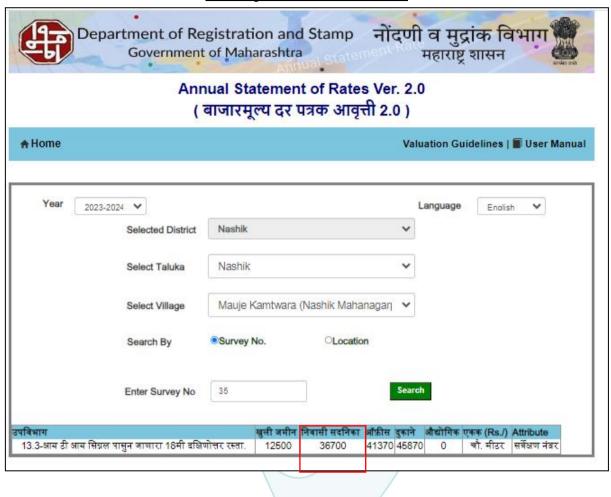

Considering various parameters recorded, existing economic scenario, and the information that is available with reference to the development of neighborhood and method selected for valuation, we are of the opinion that, the property premises can be assessed for this particular purpose at ₹ 51,57,000.00 (Rupees Fifty-One Lakh Fifty-Seven Thousand Only). As per Site Inspection 76% Construction Work is Completed