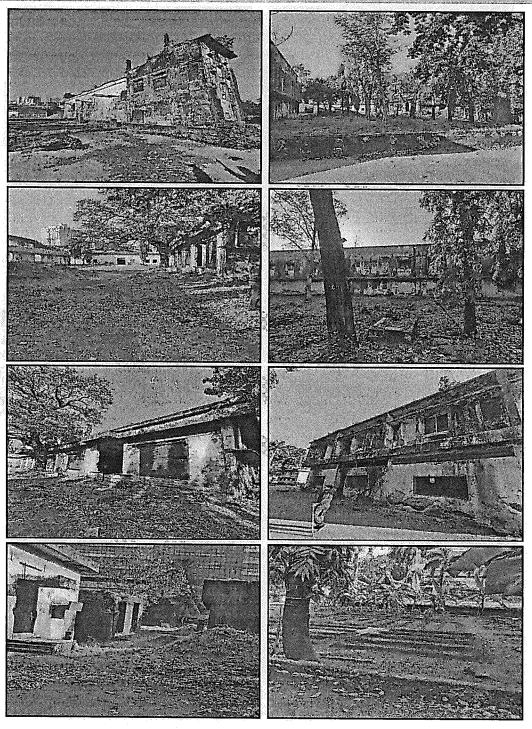

As per site observation the structures on the said plot was in poor and dilapidated condition. As per Capital value calculation details of structure are as under: