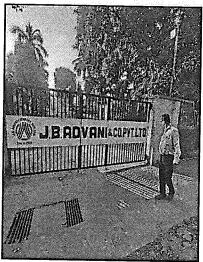

This is to certify that the property bearing Industrial Land & Building at Survey No. 192, Hissa No. 2, CTS No. 216A and 216C (part), Opp. Asian Paints, Lal Bahadur Shastri Marg, Bhandup (West), Mumbai – 400 078, State – Maharashtra, Country – India belongs to M/s. J. B. Advani & Co. Pvt. Ltd.