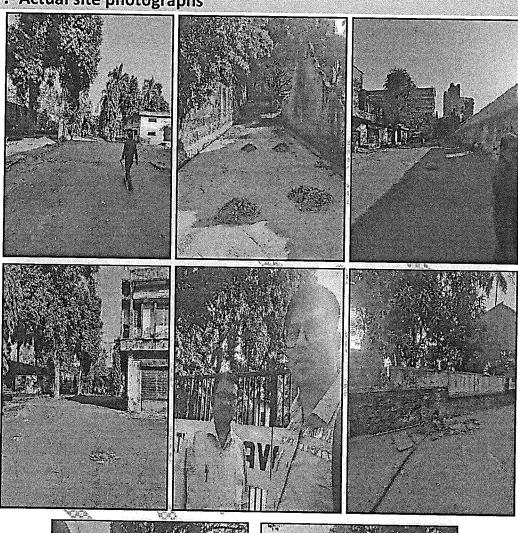

As per site observation the structures on the said plot was in poor and dilapidated condition. As per Capital value calculation details of structure are as under: