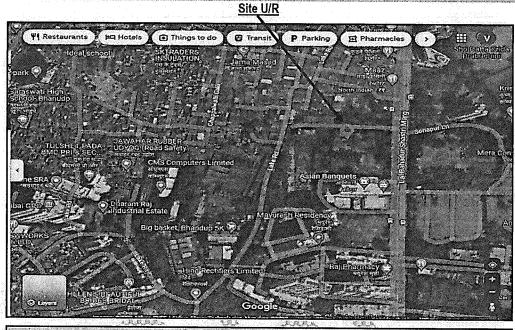

#### 2.2. Location:

The said plot is located in **Industrial Land & Building** at Survey No. 192, Hissa No. 2, CTS No. 216A and 216C (part), in Municipal Corporation of Greater Mumbai. The property falls in Industrial Zone. It is at 2.5 KM. travel distance from Bhandup Railway Station.