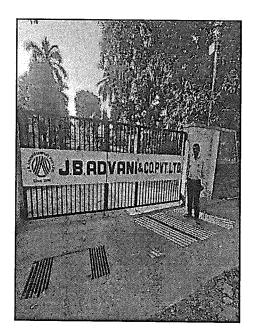

This is to certify that the property bearing Industrial Land & Building at Survey No. 192, Hissa No. 2, CTS No. 216A and 216C (part), Opp. Asian Paints, Lal Bahadur Shastri Marg, Bhandup (West), Mumbai – 400 078, State – Maharashtra, Country – India belongs to M/s. J. B. Advani & Co. Pvt. Ltd.