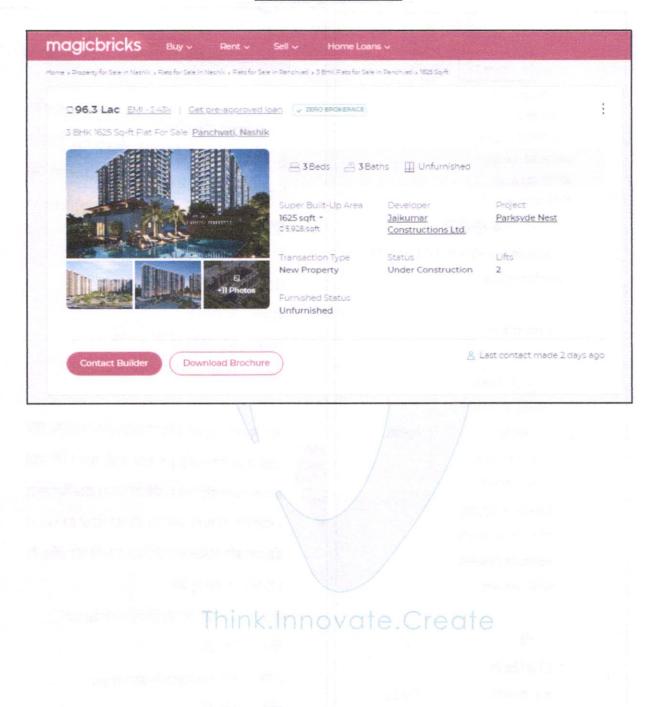

# Valuation Report of the Immovable Property

Details of the property under consideration:

Name of Owner: Shri. Madhukar Shankarrao Tile & Sau. Mina Madhukar Tile.

Residential Flat No. A- 401, Fourth Floor, A-wing, Building Krishna, "Samraat Vrindavan", Survey No. 188/1A + 188/1B/1 + 188/1C/1, Near Hotel Palms Residency, Opp. Swami Narayan Mandir, Bappa Sitaram Marg, Mumbai - Agra National Highway, Adgaon Naka, Panchavati, Village - Nashik, Taluka & District - Nashik, PIN Code - 422003, State - Maharashtra, Country - India.

### VALUATION OPINION REPORT

This is to certify that the property bearing Residential Flat No. A- 401, Fourth Floor, A-wing, **Building Krishna**, " **Samraat Vrindavan** ", Survey No. 188/ 1A + 188/ 1B/ 1 + 188/ 1C/ 1, Near Hotel Palms Residency, Opp. Swami Narayan Mandir, Bappa Sitaram Marg, Mumbai - Agra National Highway, Adgaon Naka, Panchavati, Village -Nashik, Taluka & District - Nashik, PIN Code – 422003, State – Maharashtra, Country – India. belongs to Name of Owner: **Shri. Madhukar Shankarrao Tile & Sau. Mina Madhukar Tile.** 