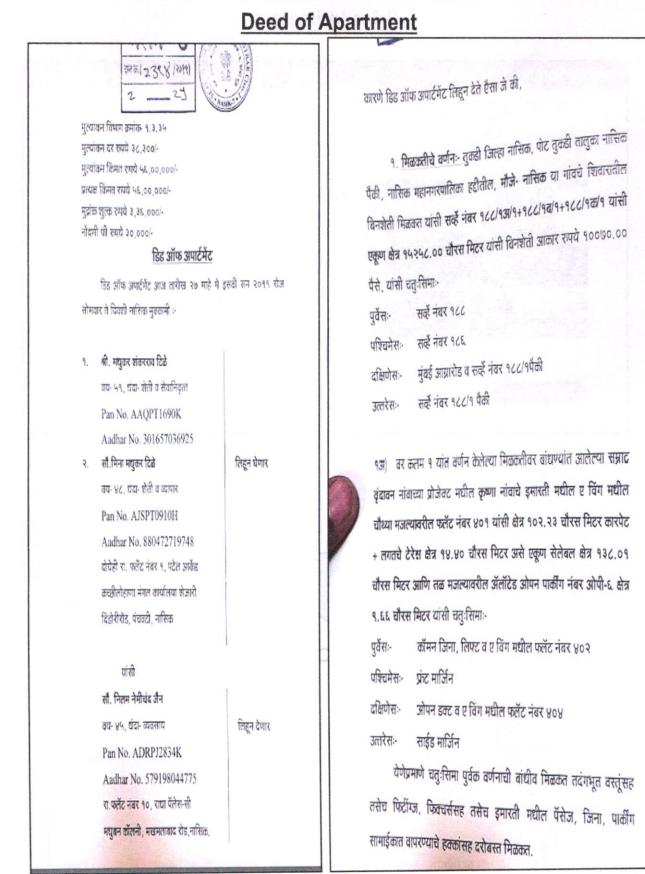

# Valuation Report of the Immovable Property

Details of the property under consideration:

Name of Owner: Shri. Madhukar Shankarrao Tile & Sau. Mina Madhukar Tile.

Residential Flat No. A- 401, Fourth Floor, A-wing, Building Krishna, "Samraat Vrindavan", Survey No. 188/1A + 188/1B/1 + 188/1C/1, Near Hotel Palms Residency, Opp. Swami Narayan Mandir, Bappa Sitaram Marg, Mumbai - Agra National Highway, Adgaon Naka, Panchavati, Village - Nashik, Taluka & District - Nashik, PIN Code - 422003, State - Maharashtra, Country - India.

### VALUATION OPINION REPORT

This is to certify that the property bearing Residential Flat No. A- 401, Fourth Floor, A-wing, **Building Krishna**, " **Samraat Vrindavan** ", Survey No. 188/ 1A + 188/ 1B/ 1 + 188/ 1C/ 1, Near Hotel Palms Residency, Opp. Swami Narayan Mandir, Bappa Sitaram Marg, Mumbai - Agra National Highway, Adgaon Naka, Panchavati, Village -Nashik, Taluka & District - Nashik, PIN Code – 422003, State – Maharashtra, Country – India. belongs to Name of Owner: **Shri. Madhukar Shankarrao Tile & Sau. Mina Madhukar Tile.** 

Boundaries of the property.

| Boundaries | Building                                     | Flat                               |
|------------|----------------------------------------------|------------------------------------|
| North      | Survey No. 188/ 1 Part                       | Staircase & Flat no. 402 in A wing |
| South      | Mumbai Agra Road & Survey No.<br>188/ 1 Part | Marginal Space                     |
| East       | Survey No. 188                               | Open Duct & Flat no. 404 in A wing |
| West       | Survey No. 186,                              | Marginal Space                     |