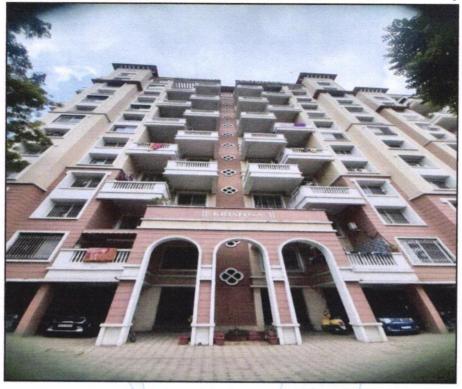

# Valuation Report of the Immovable Property

Details of the property under consideration:

Name of Owner: Shri. Madhukar Shankarrao Tile & Sau. Mina Madhukar Tile.

Residential Flat No. A- 401, Fourth Floor, A-wing, Building Krishna, "Samraat Vrindavan", Survey No. 188/1A + 188/1B/1 + 188/1C/1, Near Hotel Palms Residency, Opp. Swami Narayan Mandir, Bappa Sitaram Marg, Mumbai - Agra National Highway, Adgaon Naka, Panchavati, Village - Nashik, Taluka & District - Nashik, PIN Code - 422003, State - Maharashtra, Country - India.

### VALUATION OPINION REPORT

This is to certify that the property bearing Residential Flat No. A- 401, Fourth Floor, A-wing, **Building Krishna**, " **Samraat Vrindavan** ", Survey No. 188/ 1A + 188/ 1B/ 1 + 188/ 1C/ 1, Near Hotel Palms Residency, Opp. Swami Narayan Mandir, Bappa Sitaram Marg, Mumbai - Agra National Highway, Adgaon Naka, Panchavati, Village -Nashik, Taluka & District - Nashik, PIN Code – 422003, State – Maharashtra, Country – India. belongs to Name of Owner: **Shri. Madhukar Shankarrao Tile & Sau. Mina Madhukar Tile.** 