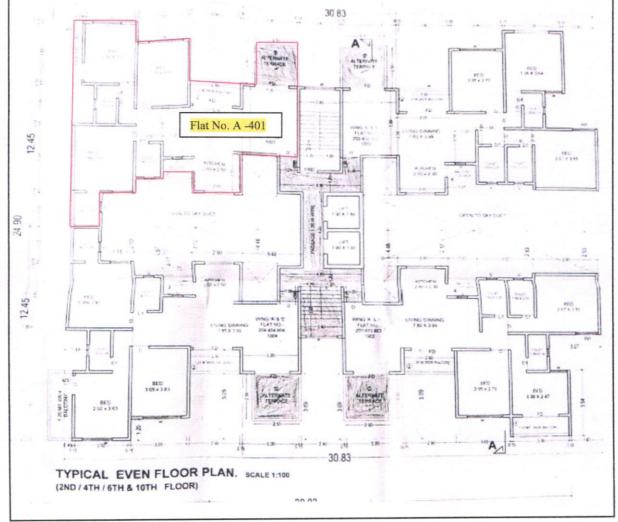

# Valuation Report of the Immovable Property

Details of the property under consideration:

Name of Owner: Shri. Madhukar Shankarrao Tile & Sau. Mina Madhukar Tile.

Residential Flat No. A- 401, Fourth Floor, A-wing, Building Krishna, "Samraat Vrindavan", Survey No. 188/1A + 188/1B/1 + 188/1C/1, Near Hotel Palms Residency, Opp. Swami Narayan Mandir, Bappa Sitaram Marg, Mumbai - Agra National Highway, Adgaon Naka, Panchavati, Village - Nashik, Taluka & District - Nashik, PIN Code - 422003, State - Maharashtra, Country - India.

### VALUATION OPINION REPORT

This is to certify that the property bearing Residential Flat No. A- 401, Fourth Floor, A-wing, **Building Krishna**, " **Samraat Vrindavan** ", Survey No. 188/ 1A + 188/ 1B/ 1 + 188/ 1C/ 1, Near Hotel Palms Residency, Opp. Swami Narayan Mandir, Bappa Sitaram Marg, Mumbai - Agra National Highway, Adgaon Naka, Panchavati, Village -Nashik, Taluka & District - Nashik, PIN Code – 422003, State – Maharashtra, Country – India. belongs to Name of Owner: **Shri. Madhukar Shankarrao Tile & Sau. Mina Madhukar Tile.** 

Boundaries of the property.

| Boundaries | Building                                     | Flat                               |
|------------|----------------------------------------------|------------------------------------|
| North      | Survey No. 188/ 1 Part                       | Staircase & Flat no. 402 in A wing |
| South      | Mumbai Agra Road & Survey No.<br>188/ 1 Part | Marginal Space                     |
| East       | Survey No. 188                               | Open Duct & Flat no. 404 in A wing |
| West       | Survey No. 186,                              | Marginal Space                     |

## VALUATION REPORT (IN RESPECT OF FLAT)

| 1  | Ger  | neral                                                                                                                     |                      |                                                                                                                                                                                                                                                                                                                                                                                                                                                                                                                                                                                                                               |
|----|------|---------------------------------------------------------------------------------------------------------------------------|----------------------|-------------------------------------------------------------------------------------------------------------------------------------------------------------------------------------------------------------------------------------------------------------------------------------------------------------------------------------------------------------------------------------------------------------------------------------------------------------------------------------------------------------------------------------------------------------------------------------------------------------------------------|
| 1. | Pur  | pose for which the valuation is made                                                                                      | :                    | To assess Fair Market value of the property for Bank Loan Purpose.                                                                                                                                                                                                                                                                                                                                                                                                                                                                                                                                                            |
| 2. | a)   | Date of inspection                                                                                                        | 1                    | 07.10.2023                                                                                                                                                                                                                                                                                                                                                                                                                                                                                                                                                                                                                    |
|    | b)   | Date on which the valuation is made                                                                                       | 1:                   | 10.10.2023                                                                                                                                                                                                                                                                                                                                                                                                                                                                                                                                                                                                                    |
| 3. | i    | 09.06.2017issued by Nashik Municipa<br>ii. Copy of Approved Building Plan Acco                                            | avak<br>II Co<br>mpa | No. NRV / Panchavati/ 21101 / 1584 dated                                                                                                                                                                                                                                                                                                                                                                                                                                                                                                                                                                                      |
|    | iv   | <ul> <li>Nashik.</li> <li>v. Copy of Commencement Certificate N<br/>by Nashik Municipal Corporation.</li> </ul>           | o. N                 | o. LND / BP / C1 / 585 / 5151 dated 17.12.2016 issued                                                                                                                                                                                                                                                                                                                                                                                                                                                                                                                                                                         |
| 4. | (es) | ne of the owner(s) and his / their address<br>with Phone no. (details of share of each<br>her in case of joint ownership) |                      | Name of Owner:<br>Shri. Madhukar Shankarrao Tile &<br>Sau. Mina Madhukar Tile.<br><u>Address:</u> Residential Flat No. A- 401, Fourth Floor,<br>A-wing, Building Krishna, "Samraat Vrindavan ",<br>Survey No. 188/ 1A + 188/ 1B/ 1 + 188/ 1C/ 1, Near<br>Hotel Palms Residency, Opp. Swami Narayan<br>Mandir, Bappa Sitaram Marg, Mumbai - Agra National<br>Highway, Adgaon Naka, Panchavati, Village - Nashik,<br>Taluka & District - Nashik, PIN Code – 422003, State<br>– Maharashtra, Country – India.<br><u>Contact Person:</u><br>Mr. Madhukar Shankarrao Tile (Owner)<br>Contact No. +91 8888042367<br>Joint Ownership |
| 5. | 1    | of description of the property (Including sehold / freehold etc.)                                                         | :                    | The property is a Residential Flat No. A- 401 is<br>located on Fourth Floor. As per Approved Plan, the<br>composition of flat is Living + Kitchen + Dinning/ 3<br>Bedroom + 2 Attached Toilets + 1 Common Toilets +<br>WC + Balcony + Passage + Attached Terrace (i.e.<br><b>3BHK + Attached Terrace</b> ). Along with One Car                                                                                                                                                                                                                                                                                                |

|              |                              |                                                                                                                           |    | Parking Space No. O.P. 6 admeasuring area about 9.66 mtrs                                                                                                                                                                                                                                                                                                                                           |
|--------------|------------------------------|---------------------------------------------------------------------------------------------------------------------------|----|-----------------------------------------------------------------------------------------------------------------------------------------------------------------------------------------------------------------------------------------------------------------------------------------------------------------------------------------------------------------------------------------------------|
|              | - 13, <sup>-1</sup><br>5, 90 |                                                                                                                           |    | The property is at 9.6 Km. distance from nearest railway station Nashik Road.                                                                                                                                                                                                                                                                                                                       |
|              | n<br>Frista<br>Hiltores      |                                                                                                                           |    | Landmark: Near Hotel Palms Residency,<br>Opp. Swami Narayan Mandir.                                                                                                                                                                                                                                                                                                                                 |
| 5a.          | Total<br>lease               | Lease Period & remaining period (if hold)                                                                                 | :  | N.A. as the property is freehold.                                                                                                                                                                                                                                                                                                                                                                   |
| 6.           | Locat                        | ion of property                                                                                                           | :  | 10.5                                                                                                                                                                                                                                                                                                                                                                                                |
| 2211125      | a)                           | Plot No. / Survey No.                                                                                                     | :  | Survey No. 188/ 1A + 188/ 1B/ 1 + 188/ 1C/ 1                                                                                                                                                                                                                                                                                                                                                        |
|              | b)                           | Door No.                                                                                                                  | :  | Residential Flat No. A- 401                                                                                                                                                                                                                                                                                                                                                                         |
|              | c)                           | T.S. No. / Village                                                                                                        | :/ | Village – Nashik                                                                                                                                                                                                                                                                                                                                                                                    |
| -            | d)                           | Ward / Taluka                                                                                                             | 1. | Taluka – Nashik                                                                                                                                                                                                                                                                                                                                                                                     |
| -            | e)                           | Mandal / District                                                                                                         |    | District – Nashik                                                                                                                                                                                                                                                                                                                                                                                   |
| pau<br>ang l | f)                           | Date of issue and validity of layout of approved map / plan                                                               | :  | Copy of Approved Building Plan Accompanying<br>Commencement Certificate No. C1 / 585 / 5151 dated<br>17.12.2016 issued by Executive Engineer Town<br>Planning Nashik Municipal Corporation, Nashik.                                                                                                                                                                                                 |
|              | g)                           | Approved map / plan issuing authority                                                                                     | :  | Nashik Municipal Corporation, Nashik                                                                                                                                                                                                                                                                                                                                                                |
|              | h)                           | Whether genuineness or authenticity<br>of approved map/ plan is verified                                                  | :  | Yes                                                                                                                                                                                                                                                                                                                                                                                                 |
|              | i)                           | Any other comments by our<br>empanelled valuers on authentic of<br>approved plan                                          |    | No                                                                                                                                                                                                                                                                                                                                                                                                  |
| 7.           | Posta                        | I address of the property                                                                                                 |    | Residential Flat No. A- 401, Fourth Floor, A-wing<br>Building Krishna, "Samraat Vrindavan ", Survey<br>No. 188/ 1A + 188/ 1B/ 1 + 188/ 1C/ 1, Near Hote<br>Palms Residency, Opp. Swami Narayan Mandir<br>Bappa Sitaram Marg, Mumbai - Agra Nationa<br>Highway, Adgaon Naka, Panchavati, Village - Nashik<br>Taluka & District - Nashik, PIN Code – 422003, State<br>– Maharashtra, Country – India. |
| 8.           | City /                       | Town                                                                                                                      | :  | Nashik                                                                                                                                                                                                                                                                                                                                                                                              |
|              | -                            | ential area                                                                                                               | :  | Yes                                                                                                                                                                                                                                                                                                                                                                                                 |
|              |                              | nercial area                                                                                                              | :  | No                                                                                                                                                                                                                                                                                                                                                                                                  |
|              | Indust                       | trial area                                                                                                                | :  | No.                                                                                                                                                                                                                                                                                                                                                                                                 |
| 9.           |                              | ification of the area                                                                                                     |    | SATURATION AND A STREET                                                                                                                                                                                                                                                                                                                                                                             |
|              |                              | n / Middle / Poor                                                                                                         |    | Middle Class                                                                                                                                                                                                                                                                                                                                                                                        |
|              |                              | an / Semi Urban / Rural                                                                                                   | :  | Urban                                                                                                                                                                                                                                                                                                                                                                                               |
| 10.          | Comir                        | ng under Corporation limit / Village<br>hhayat / Municipality                                                             | :  | Village – Nashik<br>Nashik Municipal Corporation, Nashik                                                                                                                                                                                                                                                                                                                                            |
| 11.          | Wheth<br>Govt.               | ner covered under any State / Central<br>enactments (e.g., Urban Land Ceiling<br>or notified under agency area/ scheduled | :  | No                                                                                                                                                                                                                                                                                                                                                                                                  |

Page 5 of 27

| á      | area / cantonment area                                                                                 |   |                                                                                                                                                       |                                               |
|--------|--------------------------------------------------------------------------------------------------------|---|-------------------------------------------------------------------------------------------------------------------------------------------------------|-----------------------------------------------|
|        | Dimensions / Boundaries of the Property / Building                                                     |   | As per Actual Site                                                                                                                                    | As per the Deed                               |
| 1      | North                                                                                                  | : | Survey No. 188/ 1 Part                                                                                                                                | Adj. Survey No. 188/ 1<br>Part                |
| 3      | South                                                                                                  | : | Mumbai Agra Road &<br>Survey No. 188/ 1 Part                                                                                                          | Mumbai Agra Road &<br>Survey No. 188/ 1 Part  |
| E      | East                                                                                                   | : | Survey No. 188                                                                                                                                        | Survey No. 188                                |
| ١      | West                                                                                                   | : | Survey No. 186,                                                                                                                                       | Survey No. 186,                               |
| 13.1   | Flat                                                                                                   |   | As per Actual Site                                                                                                                                    | As per the Deed                               |
| 1      | North                                                                                                  |   | Staircase & Flat no. 402<br>in A wing                                                                                                                 | Staircase & Flat no. 402 in<br>A wing         |
| 5      | South                                                                                                  | 1 | Marginal Space                                                                                                                                        | Marginal Space                                |
| E      | East                                                                                                   |   | Open Duct & Flat no.                                                                                                                                  | Open Duct & Flat no. 404                      |
|        |                                                                                                        |   | 404 in A wing                                                                                                                                         | in A wing                                     |
|        | West                                                                                                   |   | Marginal Space                                                                                                                                        | Marginal Space                                |
| 13.2   | Whether Boundaries Matching with Actual                                                                |   | Yes                                                                                                                                                   |                                               |
| 13.3 L | Latitude, Longitude & Co-ordinates of the site                                                         | ; | 20°00'38.5"N 73°48'27.7'                                                                                                                              | Έ                                             |
| 14. E  | Extent of the site                                                                                     | : | Carpet Area in Sq. Ft. = 1<br>Terrace Area in Sq. Ft. =<br>(Area as per site Measure<br>Carpet Area in Sq. Ft. = 1<br>Terrace Area in Sq. Ft. =       | 159.00<br>ement)<br>100.00                    |
|        |                                                                                                        |   | Total Carpet Area in Sq. Pt. –<br>Total Carpet Area + 40% Terr<br>(Area as per Deed of Ap<br>Built up in Sq. Ft. = 1394.<br>(Total Carpet Area + 20 % | Ft. = 1162.00<br>race Area)<br>artment)<br>00 |
|        | Extent of the site considered for Valuation<br>(least of 13A& 13B) Think.Innov                         | : | Carpet Area in Sq. Ft. = 1<br>Terrace Area in Sq. Ft. =<br>Total Carpet Area in Sq.<br>(Carpet Area + 40% Terr                                        | 100.00<br>155.00<br>Ft. = 1162.00             |
| 1      | Whether occupied by the owner / tenant? If occupied by tenant since how long? Rent received per month. | : | Owner                                                                                                                                                 |                                               |
|        | APARTMENT BUILDING                                                                                     |   | San Shin                                                                                                                                              | Suman Markel                                  |
|        | Nature of the Apartment                                                                                | : | Residential                                                                                                                                           | NaMe Los Pris                                 |
|        | Location                                                                                               | : |                                                                                                                                                       |                                               |
|        | C.T.S. No.                                                                                             | : | Survey No. 188/ 1A + 188                                                                                                                              | 3/ 1B/ 1 + 188/ 1C/ 1                         |
|        | Block No.                                                                                              | : | •                                                                                                                                                     | de (C. Postaria)                              |
|        | Ward No.                                                                                               | : | -                                                                                                                                                     | en di las sitte di la la                      |
|        | Village / Municipality / Corporation                                                                   | : | Village – Nashik<br>Nashik Municipal Corpora                                                                                                          |                                               |
|        | Door No., Street or Road (Pin Code)                                                                    | : | Residential Flat No. A-                                                                                                                               | 401, Fourth Floor, A-wing                     |