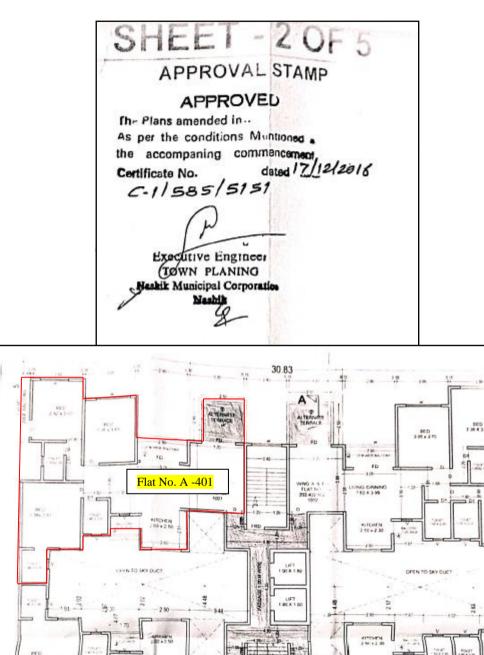

## VALUATION REPORT (IN RESPECT OF FLAT)

| I  | General                                                                                                                                                    |                                                                                                            |  |  |  |  |
|----|------------------------------------------------------------------------------------------------------------------------------------------------------------|------------------------------------------------------------------------------------------------------------|--|--|--|--|
| 1. | Purpose for which the valuation is made                                                                                                                    | : To assess Fair Market value of the property for Bank<br>Loan Purpose.                                    |  |  |  |  |
| 2. | a) Date of inspection                                                                                                                                      | . 07.10.2023                                                                                               |  |  |  |  |
|    | b) Date on which the valuation is made                                                                                                                     | : 10.10.2023                                                                                               |  |  |  |  |
| 3. | List of documents produced for perusal:                                                                                                                    |                                                                                                            |  |  |  |  |
|    | i. Copy of Deed of Apartment Vide No. 2                                                                                                                    |                                                                                                            |  |  |  |  |
|    |                                                                                                                                                            | Javak No. NRV / Panchavati/ 21101 / 1584 dated                                                             |  |  |  |  |
|    | 09.06.2017issued by Nashik Municipal Corporation, Nashik.<br>iii. Copy of Approved Building Plan Accompanying Commencement Certificate No. C1 / 585 / 5151 |                                                                                                            |  |  |  |  |
|    | dated 17.12.2016 issued by Executive Engineer Town Planning Nashik Municipal Corporation,                                                                  |                                                                                                            |  |  |  |  |
|    | Nashik.                                                                                                                                                    |                                                                                                            |  |  |  |  |
|    | iv. Copy of Commencement Certificate N<br>by Nashik Municipal Corporation.                                                                                 | No. No. LND / BP / C1 / 585 / 5151 dated 17.12.2016 issued                                                 |  |  |  |  |
| 4. | Name of the owner(s) and his / their address                                                                                                               | S : Name of Owner:                                                                                         |  |  |  |  |
|    | (es) with Phone no. (details of share of each                                                                                                              | Shri. Madhukar Shankarrao Tile &                                                                           |  |  |  |  |
|    | owner in case of joint ownership)                                                                                                                          | Sau. Mina Madhukar Tile.                                                                                   |  |  |  |  |
|    |                                                                                                                                                            | Address: Residential Flat No. A- 401, Fourth Floor,                                                        |  |  |  |  |
|    |                                                                                                                                                            | A-wing, Building Krishna, "Samraat Vrindavan ",<br>Survey No. 188/ 1A + 188/ 1B/ 1 + 188/ 1C/ 1, Near      |  |  |  |  |
|    |                                                                                                                                                            | Hotel Palms Residency, Opp. Swami Narayan                                                                  |  |  |  |  |
|    | Think.Inno                                                                                                                                                 | Mandir, Bappa Sitaram Marg, Mumbai - Agra National                                                         |  |  |  |  |
|    |                                                                                                                                                            | Highway, Adgaon Naka, Panchavati, Village - Nashik,                                                        |  |  |  |  |
|    |                                                                                                                                                            | Taluka & District - Nashik, PIN Code – 422003, State                                                       |  |  |  |  |
|    |                                                                                                                                                            | – Maharashtra, Country – India.                                                                            |  |  |  |  |
|    |                                                                                                                                                            | Contact Person:                                                                                            |  |  |  |  |
|    |                                                                                                                                                            | Mr. Madhukar Shankarrao Tile (Owner)                                                                       |  |  |  |  |
|    |                                                                                                                                                            | Contact No. +91 8888042367                                                                                 |  |  |  |  |
|    |                                                                                                                                                            | Joint Ownership                                                                                            |  |  |  |  |
| 5. | Brief description of the property (Including Leasehold / freehold etc.)                                                                                    | g : The property is a Residential Flat No. A- 401 is<br>located on Fourth Floor. As per Approved Plan, the |  |  |  |  |
|    |                                                                                                                                                            | composition of flat is Living + Kitchen + Dinning/ 3                                                       |  |  |  |  |
|    |                                                                                                                                                            | Bedroom + 2 Attached Toilets + 1 Common Toilets +                                                          |  |  |  |  |
|    |                                                                                                                                                            | WC + Balcony + Passage + Attached Terrace (i.e.                                                            |  |  |  |  |
|    |                                                                                                                                                            | 3BHK + Attached Terrace). Along with One Car                                                               |  |  |  |  |

|     |                 |                                          |    | Parking Space No. O.P. 6 admeasuring area about 9.66 mtrs                     |
|-----|-----------------|------------------------------------------|----|-------------------------------------------------------------------------------|
|     |                 |                                          |    | The property is at 9.6 Km. distance from nearest railway station Nashik Road. |
|     |                 |                                          |    | Landmark: Near Hotel Palms Residency,<br>Opp. Swami Narayan Mandir.           |
| 5a. | Total<br>leaseh | Lease Period & remaining period (if old) | •  | N.A. as the property is freehold.                                             |
| 6.  | Locatio         | on of property                           | :  |                                                                               |
|     | a)              | Plot No. / Survey No.                    | :  | Survey No. 188/ 1A + 188/ 1B/ 1 + 188/ 1C/ 1                                  |
|     | b)              | Door No.                                 | :  | Residential Flat No. A- 401                                                   |
|     | )<br>C)         | T.S. No. / Village                       | :/ | Village – Nashik                                                              |
|     | )<br>d)         | Ward / Taluka                            | /: | Taluka – Nashik                                                               |
|     | e)              | Mandal / District                        | :  | District – Nashik                                                             |
|     | f)              | Date of issue and validity of layout of  | :  | Copy of Approved Building Plan Accompanying                                   |
|     | ,               | approved map / plan                      |    | Commencement Certificate No. C1 / 585 / 5151 dated                            |
|     |                 |                                          |    | 17.12.2016 issued by Executive Engineer Town                                  |
|     |                 |                                          |    | Planning Nashik Municipal Corporation, Nashik.                                |
|     | g)              | Approved map / plan issuing authority    | :  | Nashik Municipal Corporation, Nashik                                          |
|     | h)              | Whether genuineness or authenticity      | •  | Yes                                                                           |
|     | ,               | of approved map/ plan is verified        | -  |                                                                               |
|     | i)              | Any other comments by our                |    | No                                                                            |
|     | ,               | empanelled valuers on authentic of       |    |                                                                               |
|     |                 | approved plan                            |    |                                                                               |
| 7.  | Postal          | address of the property                  | :  | Residential Flat No. A- 401, Fourth Floor, A-wing,                            |
|     |                 |                                          | /  | Building Krishna, " Samraat Vrindavan ", Survey                               |
|     |                 |                                          |    | No. 188/ 1A + 188/ 1B/ 1 + 188/ 1C/ 1, Near Hotel                             |
|     |                 |                                          |    | Palms Residency, Opp. Swami Narayan Mandir,                                   |
|     |                 |                                          |    | Bappa Sitaram Marg, Mumbai - Agra National                                    |
|     |                 |                                          |    | Highway, Adgaon Naka, Panchavati, Village - Nashik,                           |
|     |                 | <b>T</b> 1 <b>1 1</b>                    |    | Taluka & District - Nashik, PIN Code – 422003, State                          |
|     |                 | Think.Innov                              | 10 | – Maharashtra, Country – India.                                               |
| 8.  | City / 1        | Гоwn                                     | :  | Nashik                                                                        |
|     | Reside          | ential area                              | :  | Yes                                                                           |
|     | Comm            | ercial area                              | :  | No                                                                            |
|     | Indust          | rial area                                | :  | No                                                                            |
| 9.  | Classi          | fication of the area                     | :  |                                                                               |
|     | i) High         | / Middle / Poor                          | :  | Middle Class                                                                  |
|     | , .             | an / Semi Urban / Rural                  | :  | Urban                                                                         |
| 10. | '               | g under Corporation limit / Village      | :  | Village – Nashik                                                              |
|     |                 | hayat / Municipality                     |    | Nashik Municipal Corporation, Nashik                                          |
| 11. |                 | er covered under any State / Central     | :  | No                                                                            |
|     |                 | enactments (e.g., Urban Land Ceiling     | .  |                                                                               |
|     |                 | r notified under agency area/ scheduled  |    |                                                                               |
|     |                 |                                          |    |                                                                               |