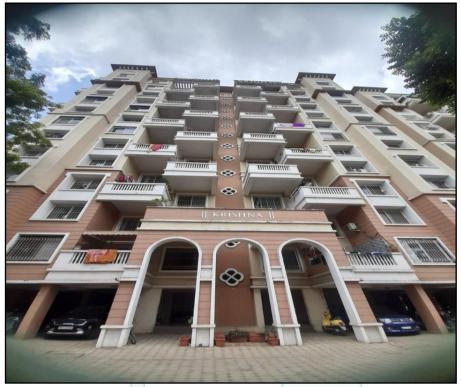

# Valuation Report of the Immovable Property

Details of the property under consideration:

Name of Owner: Shri. Madhukar Shankarrao Tile & Sau. Mina Madhukar Tile.

Residential Flat No. A- 401, Fourth Floor, A-wing, Building Krishna, "Samraat Vrindavan", Survey No. 188/ 1A + 188/ 1B/ 1 + 188/ 1C/ 1, Near Hotel Palms Residency, Opp. Swami Narayan Mandir, Bappa Sitaram Marg, Mumbai - Agra National Highway, Adgaon Naka, Panchavati, Village - Nashik, Taluka & District - Nashik, PIN Code - 422003, State - Maharashtra, Country - India.

# VALUATION OPINION REPORT

This is to certify that the property bearing Residential Flat No. A- 401, Fourth Floor, A-wing, **Building Krishna**, **" Samraat Vrindavan** ", Survey No. 188/ 1A + 188/ 1B/ 1 + 188/ 1C/ 1, Near Hotel Palms Residency, Opp. Swami Narayan Mandir, Bappa Sitaram Marg, Mumbai - Agra National Highway, Adgaon Naka, Panchavati, Village -Nashik, Taluka & District - Nashik, PIN Code – 422003, State – Maharashtra, Country – India. belongs to Name of Owner: **Shri. Madhukar Shankarrao Tile & Sau. Mina Madhukar Tile.** 