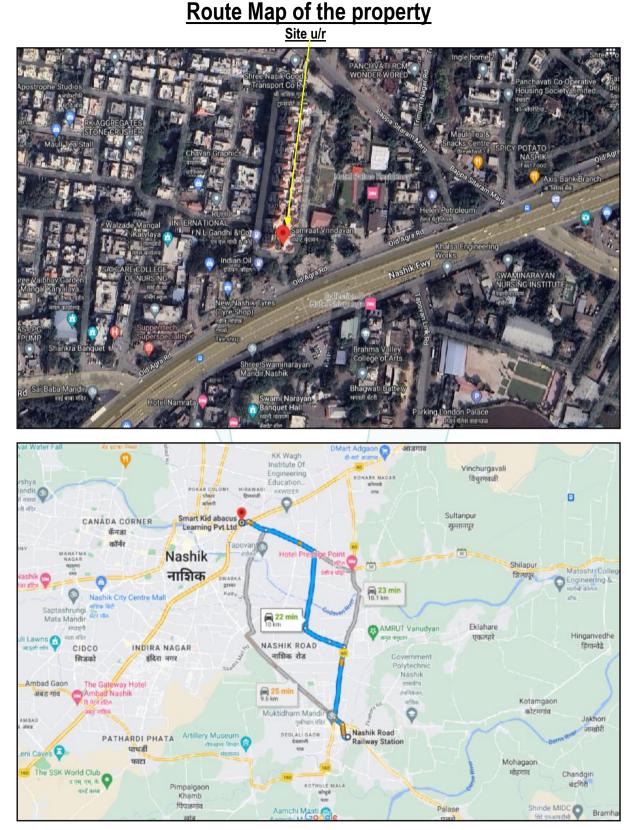

|     |                 |                                          |    | Parking Space No. O.P. 6 admeasuring area about 9.66 mtrs                     |
|-----|-----------------|------------------------------------------|----|-------------------------------------------------------------------------------|
|     |                 |                                          |    | The property is at 9.6 Km. distance from nearest railway station Nashik Road. |
|     |                 |                                          |    | Landmark: Near Hotel Palms Residency,<br>Opp. Swami Narayan Mandir.           |
| 5a. | Total<br>leaseh | Lease Period & remaining period (if old) | •  | N.A. as the property is freehold.                                             |
| 6.  | Locatio         | on of property                           | :  |                                                                               |
|     | a)              | Plot No. / Survey No.                    | :  | Survey No. 188/ 1A + 188/ 1B/ 1 + 188/ 1C/ 1                                  |
|     | b)              | Door No.                                 | :  | Residential Flat No. A- 401                                                   |
|     | )<br>C)         | T.S. No. / Village                       | :/ | Village – Nashik                                                              |
|     | )<br>d)         | Ward / Taluka                            | /: | Taluka – Nashik                                                               |
|     | e)              | Mandal / District                        | :  | District – Nashik                                                             |
|     | f)              | Date of issue and validity of layout of  | :  | Copy of Approved Building Plan Accompanying                                   |
|     | ,               | approved map / plan                      |    | Commencement Certificate No. C1 / 585 / 5151 dated                            |
|     |                 |                                          |    | 17.12.2016 issued by Executive Engineer Town                                  |
|     |                 |                                          |    | Planning Nashik Municipal Corporation, Nashik.                                |
|     | g)              | Approved map / plan issuing authority    | :  | Nashik Municipal Corporation, Nashik                                          |
|     | h)              | Whether genuineness or authenticity      | •  | Yes                                                                           |
|     | ,               | of approved map/ plan is verified        | -  |                                                                               |
|     | i)              | Any other comments by our                |    | No                                                                            |
|     | ,               | empanelled valuers on authentic of       |    |                                                                               |
|     |                 | approved plan                            |    |                                                                               |
| 7.  | Postal          | address of the property                  | :  | Residential Flat No. A- 401, Fourth Floor, A-wing,                            |
|     |                 |                                          | /  | Building Krishna, " Samraat Vrindavan ", Survey                               |
|     |                 |                                          |    | No. 188/ 1A + 188/ 1B/ 1 + 188/ 1C/ 1, Near Hotel                             |
|     |                 |                                          |    | Palms Residency, Opp. Swami Narayan Mandir,                                   |
|     |                 |                                          |    | Bappa Sitaram Marg, Mumbai - Agra National                                    |
|     |                 |                                          |    | Highway, Adgaon Naka, Panchavati, Village - Nashik,                           |
|     |                 | <b>T</b> 1 <b>1 1</b>                    |    | Taluka & District - Nashik, PIN Code – 422003, State                          |
|     |                 | Think.Innov                              | 10 | – Maharashtra, Country – India.                                               |
| 8.  | City / 1        | Гоwn                                     | :  | Nashik                                                                        |
|     | Reside          | ential area                              | :  | Yes                                                                           |
|     | Comm            | ercial area                              | :  | No                                                                            |
|     | Indust          | rial area                                | :  | No                                                                            |
| 9.  | Classi          | fication of the area                     | :  |                                                                               |
|     | i) High         | / Middle / Poor                          | :  | Middle Class                                                                  |
|     | , .             | an / Semi Urban / Rural                  | :  | Urban                                                                         |
| 10. | '               | g under Corporation limit / Village      | :  | Village – Nashik                                                              |
|     |                 | hayat / Municipality                     |    | Nashik Municipal Corporation, Nashik                                          |
| 11. |                 | er covered under any State / Central     | :  | No                                                                            |
|     |                 | enactments (e.g., Urban Land Ceiling     | .  |                                                                               |
|     |                 | r notified under agency area/ scheduled  |    |                                                                               |
|     |                 |                                          |    |                                                                               |