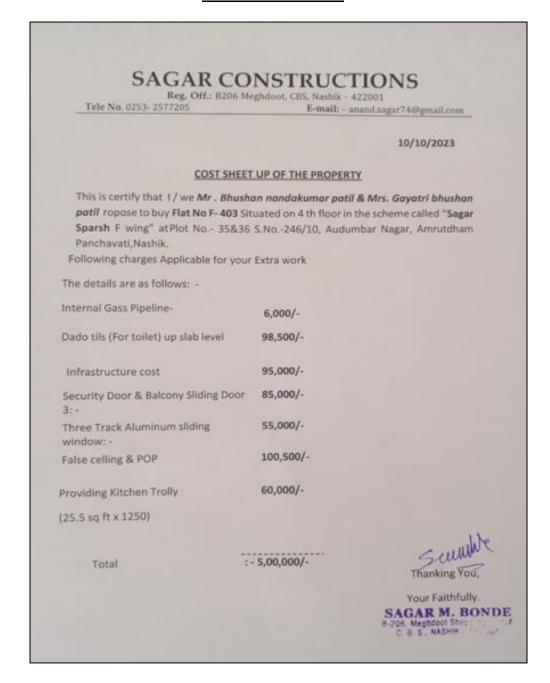

Sub: Vetting of Extra Work

Sir,

With reference to above subject, we have evaluated the Extra Work Cost Sheet for Residential Flat No. F - 403, Fourth Floor, "Sagar Sparsh Apartment E & F Wing ", Survey No. 246/10, Plot No. 35 & 36, Near Manjuprabha Hospital, Audumbar Nagar, Dr. Nanasaheb Dharmadhikari Marg, Amrutdham, Village - Nashik, Taluka & District - Nashik, PIN Code – 422003, State – Maharashtra, Country – India. belongs to Name of Proposed Purchaser: Mr. Bhushan Nandkumar Patil. Name of Owner: Mr. Sagar Mahadeorao Bonde & Mrs. Sarita Sagar Bonde.

We have verified the rates quoted as per current market rates. Details of Extra Work Cost Sheet considered as per copy of Extra Work Cost Sheet by Sagar Constructions received on dated 10.10.2023. The Extra Work Cost Sheet amount is Rs.4,40,000/- (Rupees Four Lakh Forty Thousand Only.)

## **Extra Work Cost Sheet**

The Extra Work Cost Sheet amount is Rs.4,40,000/- (Rupees Four Lakh Forty Thousand Only.)