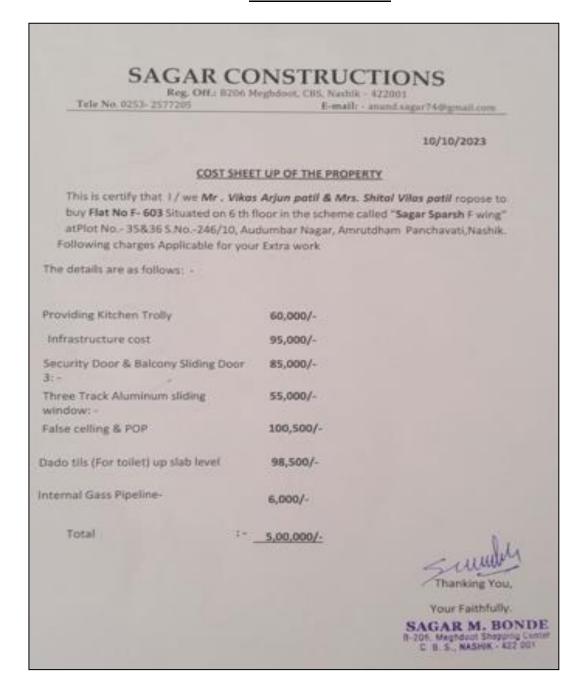

Sir,

With reference to above subject, we have evaluated the Extra Work Cost Sheet for Residential Flat No. F - 603, Sixth Floor, " Sagar Sparsh Apartment E & F Wing ", Survey No. 246/ 10, Plot No. 35 & 36, Near Manjuprabha Hospital, Audumbar Nagar, Dr. Nanasaheb Dharmadhikari Marg, Amrutdham, Village - Nashik, Taluka & District - Nashik, PIN Code – 422003, State – Maharashtra, Country – India, belongs to Name of Proposed Purchaser: Mr. Vikas Arjun Patil & Mrs. Shital Vikas Patil. Name of Owner: Mr. Sagar Mahadeorao Bonde & Mrs. Sarita Sagar Bonde.

We have verified the rates quoted as per current market rates. Details of Extra Work Cost Sheet considered as per copy of Extra Work Cost Sheet by Sagar Constructions received on dated 10.10.2023. The Extra Work Cost Sheet amount is Rs.4,40,000/- (Rupees Four Lakh Forty Thousand Only.)

## **Extra Work Cost Sheet**

The Extra Work Cost Sheet amount is Rs.4,40,000/- (Rupees Four Lakh Forty Thousand Only.)