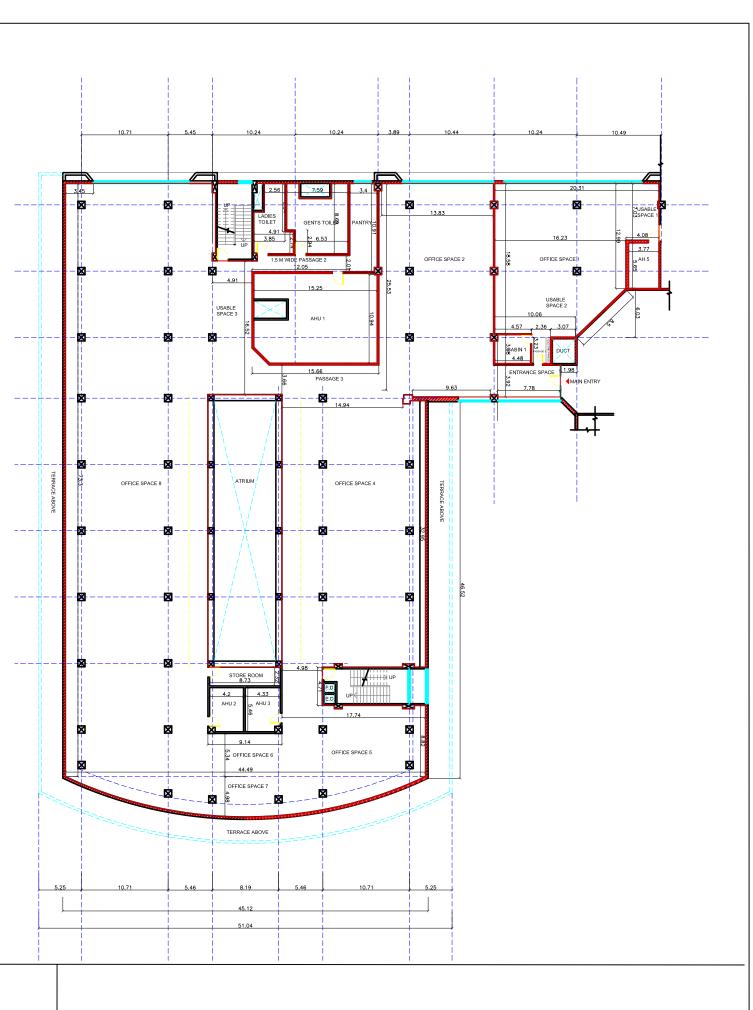

Date: 10 / 10 / 2023

Signed By: Mr. Manoj Chalikwar

Checked By: Mr. Prayush Parekh

Drawing By Ms. Meetali Rasal

Visit By: Mr. Prayush Parekh, Mrs. Bhavika Chavan

and Ms. Meetali Rasal

SITE MEASUREMENT AREA
Carpet Area = 19,907.00 Sq. (Excluding Door Jamb) Ft. i.e 1,857.00 Sq. M.

P-LINE AREA
Carpet Area = 20,606.60 Sq. I
(Including Door Jamb & AHU A AREA) Ft. i.e. 1,914.40 Sq. M.

(Including Door Jamb) Carpet Area = 19,235.37 Sq. Ft. i.e. 1,787.01 Sq. M.

| 19,235.37  | 1,787.01     |                    | EXCLUDING AHU AREA | EXCL                                                    |
|------------|--------------|--------------------|--------------------|---------------------------------------------------------|
| 20,000.00  | 1,514.40     | OOR JAMB AREA &    | P LINE INCLUDING D | TOTAL CARPET AREA INCL. P LINE INCLUDING DOOR JAMB AREA |
| 20 505 60  | 1 914 40     | 1 & DOOR IAMB AREA | INE INCLUDING AH   | TOTAL CARDET AREA INCL. D.                              |
| 19,906.95  | 1,857.41     |                    |                    | TOTAL CARPET AREA                                       |
|            |              |                    |                    |                                                         |
| 107.13     |              |                    |                    | TOTAL DEDUCTIONS                                        |
| 51.67      | 4.80         | 1.60               | 3.00               | DUCT                                                    |
| 34.54      | 3.21         | 1.22               | 2.63               | DUCT                                                    |
| 20.93      | 1.94         | 0.80               | 2.43               | DUCT                                                    |
|            |              |                    |                    | DEDUCTIONS                                              |
|            |              |                    |                    |                                                         |
| 20,014.08  | 1,859.35     |                    |                    | TOTAL AREA                                              |
|            |              |                    |                    |                                                         |
| 136.92     | 12.72        | 4.00               | 3.18               | AHU 3                                                   |
| 132.61     | 12.32        | 4.00               | 3.08               | AHU 2                                                   |
| 117.11     | 10.88        | 1.70               | 6.40               | STORE ROOM                                              |
| 7,689.19   | 714.34       | 13.30              | 53.71              | OFFICE SPACE 8                                          |
| 865.21     | 80.38        |                    |                    | OFFICE SPACE 7                                          |
| 282.71     | 26.26        | 3.92               | 6.70               | OFFICE SPACE 6                                          |
| 903.96     | 83.98        | 6.46               | 13.00              | OFFICE SPACE 5                                          |
| 2,846.46   | 264.44       | 10.95              | 24.15              | OFFICE SPACE 4                                          |
| 330.88     | 30.74        | 2.68               | 11.47              | PASSAGE 3                                               |
| 469.27     | 43.60        | 3.60               | 12.11              | USABLE SPACE 3                                          |
| 140.67     | 13.07        | 1.48               | 8.83               | PASSAGE 2                                               |
| 193.36     | 17.96        | 2.82               | 6.37               | LADIES TOILET                                           |
| 381.23     | 35.42        | 5.56               | 6.37               | GENTS TOILET                                            |
| 214.42     | 19.92        | 2.49               | 8.00               | PANTRY                                                  |
| 978.70     | 90.92        | 8.14               | 11.17              | AHU1                                                    |
| 2,042.14   | 189.72       | 18.71              | 10.14              | OFFICE SPACE 2                                          |
| 122.99     | 11.43        | 2.76               | 4.14               | AHU 5                                                   |
| 468.82     | 43.55        |                    |                    | USABLE SPACE 2                                          |
| 165.75     | 15.40        | 2.99               | 5.15               | USABLE SPACE 1                                          |
| 1,218.41   | 113.19       | 9.52               | 11.89              | OFFICE SPACE 1                                          |
| 44.69      | 4.15         | 1.73               | 2.40               | PASSAGE 1                                               |
| 92.50      | 8.59         | 2.62               | 3.28               | CABIN 1                                                 |
| 176.09     | 16.36        | 2.87               | 5.70               | ENTRANCE SPACE                                          |
| AREA IN FT | AREA IN SQ.M | WIDTH IN M         | LENGTH IN M        | ROOMS                                                   |
|            |              |                    |                    |                                                         |