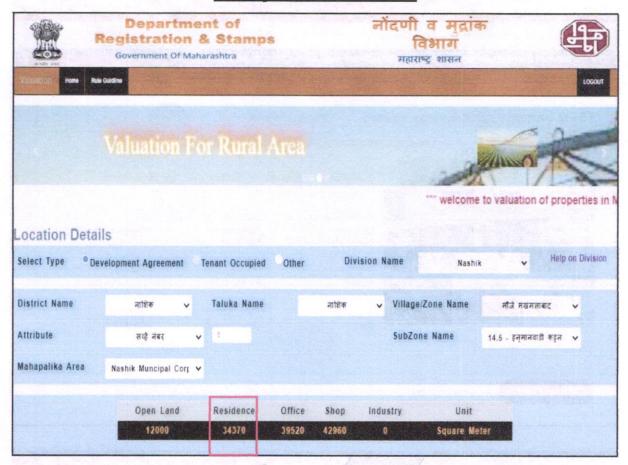

Considering various parameters recorded, existing economic scenario, and the information that is available with reference to the development of neighborhood and method selected for valuation, we are of the opinion that, the property premises can be assessed for this particular purpose at ₹ 46,60,800.00 (Rupees Forty-Six Lakh Sixty Thousand Eight Hundred Only).