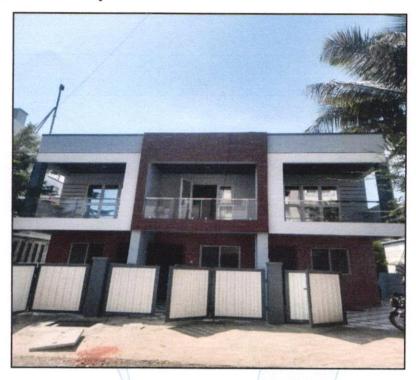

## Details of the property under consideration:

Name of Proposed Purchaser: Shri. Rupesh Arun Badhan. Name of Owner: M/s. Shreemangal Buildcon.

Residential Row Bungalow on Plot No. 57/1, Ground + First Floor, "Champaranya Row Bungalow", Survey No. 06, Behind Shanti Nagar Bus Stop, Near Shree Ekdant Ganesh Garden, Ramkrishna Nagar, Village -Makhmalabad - 2, Taluka & District - Nashik, PIN Code - 422 004, State - Maharashtra, Country - India.

## VALUATION OPINION REPORT

This is to certify that the property bearing Residential Row Bungalow on Plot No. 57/ 1, Ground + First Floor, " Champaranya Row Bungalow ", Survey No. 06, Behind Shanti Nagar Bus Stop, Near Shree Ekdant Ganesh Garden, Ramkrishna Nagar, Village - Makhmalabad - 2, Taluka & District - Nashik, PIN Code - 422 004, State -Maharashtra, Country - India. belongs to Name of Proposed Purchaser: Shri. Rupesh Arun Badhan. Name of Owner: M/s. Shreemangal Buildcon.