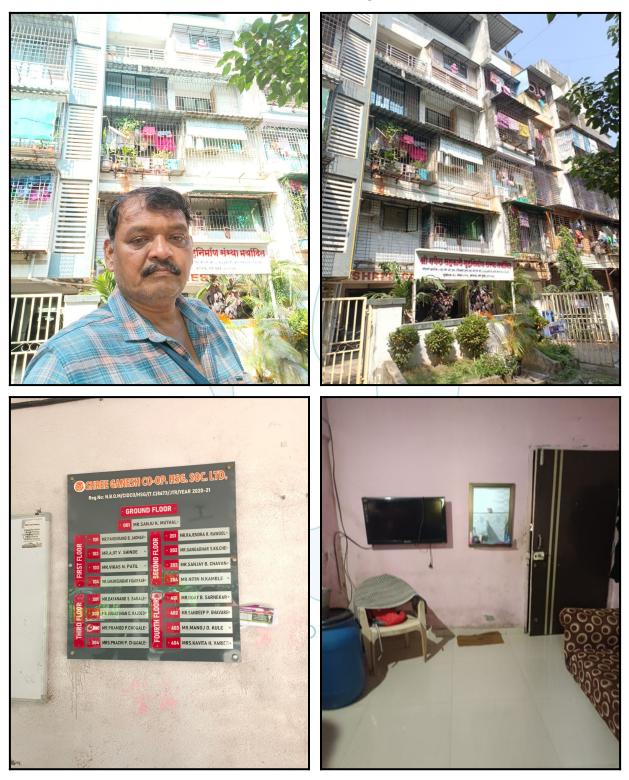

| Good                                           |
| Likely rental values in future                                                                                                                                                                                                     | ₹ 5,200/- (Present rented income as per month) |
| Any likely income it may generate                                                                                                                                                                                                  | Rental Income                                  |





## Actual Site Photographs















## **Actual Site Photographs**











## Route Map of the property



Note: Red marks shows the exact location of the property



#### Longitude Latitude: 18°58'55.7"N 73°5'54.4"E

Note: The Blue line shows the route to site distance from nearest Railway Station (Panvel - 3.4 Km).





#### Page 14 of 30

## **Ready Reckoner Rate**

|                      |           |             | gistration and Stam<br>of Maharashtra       | p नोंद   | णी व मुद्रांव<br>महाराष्ट्र श | क विभाग<br>सन         |
|----------------------|-----------|-------------|---------------------------------------------|----------|-------------------------------|-----------------------|
|                      |           |             | ual Statement of R<br>बाजारमूल्य दर पत्रक अ | -        |