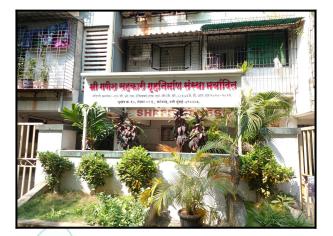

| Good                                           |
| Likely rental values in future                                                                                                                                                                                                     | ₹ 5,200/- (Present rented income as per month) |
| Any likely income it may generate                                                                                                                                                                                                  | Rental Income                                  |





## Actual Site Photographs















## **Actual Site Photographs**











## Route Map of the property



Note: Red marks shows the exact location of the property



#### Longitude Latitude: 18°58'55.7"N 73°5'54.4"E

Note: The Blue line shows the route to site distance from nearest Railway Station (Panvel - 3.4 Km).





#### Page 14 of 30

## **Ready Reckoner Rate**

|                      |           |             | gistration and Stam<br>of Maharashtra       | p नोंद   | णी व मुद्रांव<br>महाराष्ट्र श | क विभाग<br>सन         |
|----------------------|-----------|-------------|---------------------------------------------|----------|-------------------------------|-----------------------|
|                      |           |             | ual Statement of R<br>बाजारमूल्य दर पत्रक अ | -        |