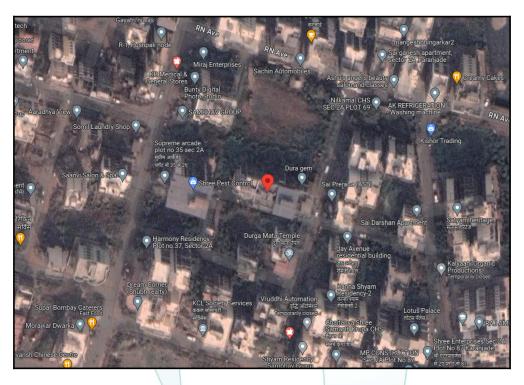

## Route Map of the property

Note: Red marks shows the exact location of the property