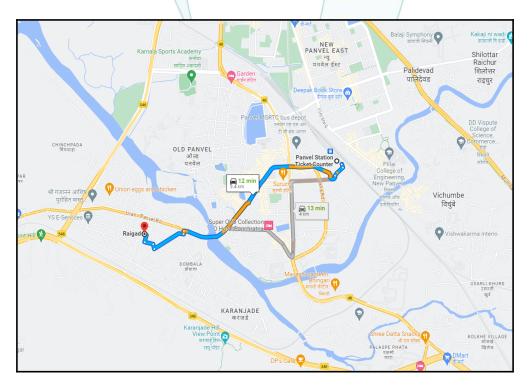

## Route Map of the property

Note: Red marks shows the exact location of the property

#### Longitude Latitude: 18°58'55.7"N 73°5'54.4"E

Note: The Blue line shows the route to site distance from nearest Railway Station (Panvel - 3.4 Km).