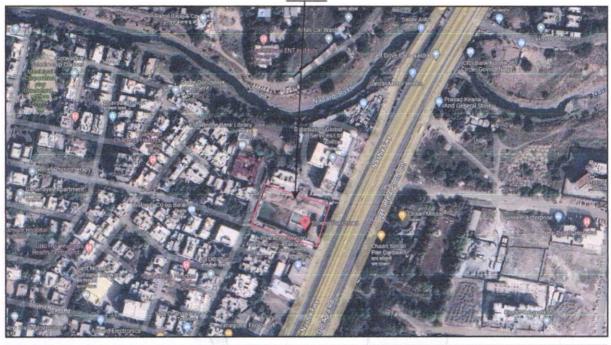

#### 1. Location Details:

The property is situated at "Shreeji The Crown", Proposed Residential Cum Commercial Building on Plot No. 27+28/A+B/1, Survey No. 804/B+ 804/A/4/4+ 804/A/5+803/27+28 at Village -Nashik Shiwar, Mumbai - Agra National Highway - 3, Service Road, Govind Nagar, Nashik, PIN - 422 009, State - Maharashtra, Country - India. It is about 8.6 Km, travel distance from Nashik Railway Station Surface transport to the property is by buses, Auto, taxis & private vehicles. Surface transport to the property is by buses, taxis & private vehicles. The property is in developed locality. All the amenities like shops, banks, hotels, markets, schools, hospitals, etc. are all available in the surrounding locality. The locality is middle class & developed.

#### Boundaries of the Property: 3.

| Direction           | Particulars                                      |
|---------------------|--------------------------------------------------|
| On or towards North | Road & Suyojit Complex / Omkar Apartment         |
| On or towards South | Internal Road & Bharat Petroleum Petrol Pump     |
| On or towards East  | Mumbai – Agra National Heighway / Nashik Flyover |
| On or towards West  | Road & Gurudev Plaza                             |