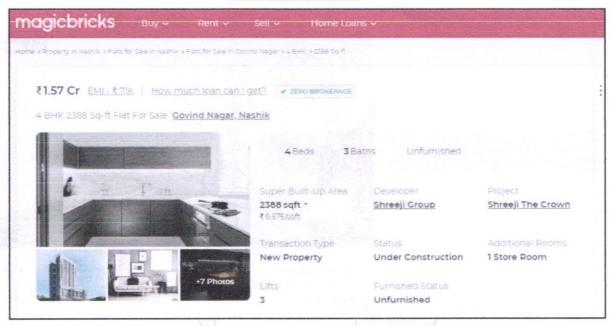

#### About "Shreeji The Crown" Project:

Shreeji The Crown Is a Residential Development in Govind Nagar, Nasik. The Project Is Built by Shreeji Group. They Provide 3BHK, 4BHK Apartments. The RERA registration number of this project is P51600034517.