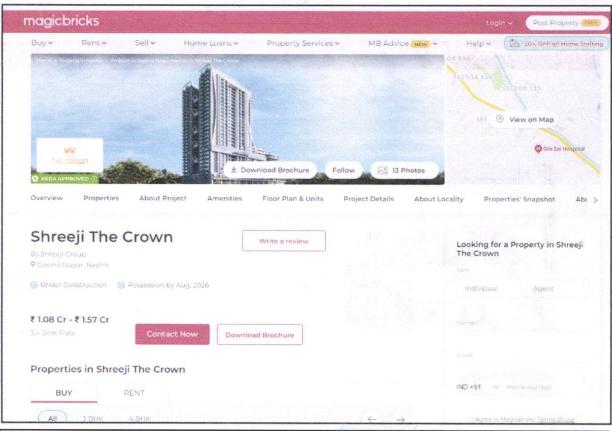

#### About "Shreeji The Crown" Project:

Shreeji The Crown Is a Residential Development in Govind Nagar, Nasik. The Project Is Built by Shreeji Group. They Provide 3BHK, 4BHK Apartments. The RERA registration number of this project is P51600034517.

# DATE OF COMPLETION & FUTURE LIFE: NOVate. Create

Expected completion date as informed by builder is June - 2028 (As per MAHARERA Certificate)

Future estimated life of the Structure is 60 years (after completion) Subject to proper, preventive periodic maintenance & Structural repairs.