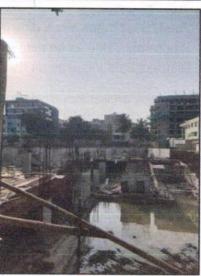

#### LEVEL OF COMPLETEION:

| Wing  | Present stage of Construction                                          | Percentage of work completion |  |  |
|-------|------------------------------------------------------------------------|-------------------------------|--|--|
| A & B | Plinth work is completed. RCC work upto 1st floor work is in progress. | 10%                           |  |  |