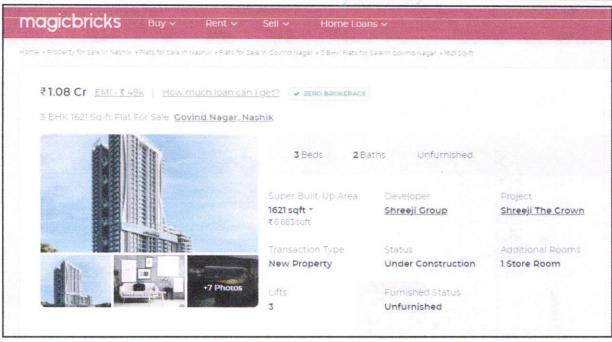

#### About "Shreeji The Crown" Project:

Shreeji The Crown Is a Residential Development in Govind Nagar, Nasik. The Project Is Built by Shreeji Group. They Provide 3BHK, 4BHK Apartments. The RERA registration number of this project is P51600034517.