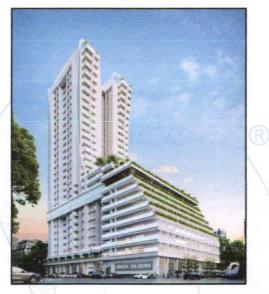

#### About "Shreeji The Crown" Project:

Shreeji The Crown Is a Residential Development in Govind Nagar, Nasik. The Project Is Built by Shreeji Group. They Provide 3BHK, 4BHK Apartments. The RERA registration number of this project is P51600034517.

#### TYPE OF THE BUILDING:

| Wing | Number of Floors                                                                                                                                                                                  |
|------|---------------------------------------------------------------------------------------------------------------------------------------------------------------------------------------------------|
| Α    | Proposed 2 Basements + Ground (Part) + Stilt (Part) + 1st Floor (Commercial) + 2nd Floor (Podium) + 3rd to 8th Floors (Residential) + 9th Floor (Recreational Floor) + 10th to 28th Upper Floors. |
| В    | Proposed 2 Basements + Ground (Part) + Stilt (Part) + 1st Floor (Commercial) + 2nd Floor (Podium) + 3rd to 8th Floors (Residential) + 9th Floor (Recreational Floor) + 11th Upper Floors.         |