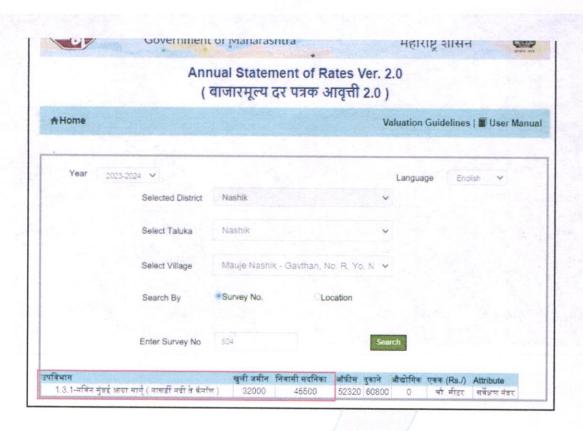

e Comparison Approach Method for the purpose of valuation. The Price for similar type of property in the nearby vicinity is in the range of ₹ 8,000.00 to ₹ 10,000.00 per Sq. Ft. on Carpet area Considering the rate with attached report, current market conditions, demand and supply position, Flat size, location, upswing in real estate prices, sustained demand for Residential Flat, all round development commercial and residential application in the locality etc. We estimate ₹ 8,300.00 per Sq. Ft. (with floorwise rate) on Carpet Area for valuation.



# **Actual Site Photographs**

















# Route Map of the property





Latitude Longitude: 19°59'02.2"N 73°46'56.4"E

Note: The Blue line shows the route to site from nearest Railway Station (Nashik- 8.6 Km.)





# Ready Reckoner Rate































## **Price Indicators** Projects nearby Locality







# **Price Indicators Projects nearby Locality**









## **Price Indicators** Projects nearby Locality









Valuation Report Prepared For: State Bank of India / Satpur Nashik Branch / Shreeji The Crown / (4274/2302928)

As a result of my appraisal and analysis, it is my considered opinion that the realizable Value of the above property in the prevailing condition with aforesaid specification is (As per table attached to the report)

Place: Nashik Date: 10.10.2023

# For VASTUKALA CONSULTANTS (I) PVT. LTD.

MANOJ BABURAO **CHALIKWAR** 

Director

Manoj B. Chalikwar

Registered Valuer Chartered Engineer (India) Reg. No. CAT-I-F-1763

SBI Empanelment No.: SME/TCC/2021-22/86/3

| The undersigned has in