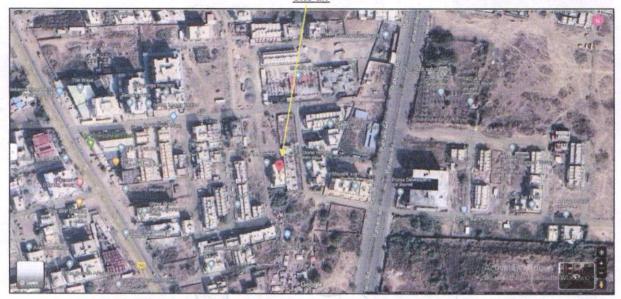

|





# **Actual site Photographs**



















# Route Map of the property Site u/r





Longitude Latitude: 19°56'52.2"N 73°46'25.1"E

Note: The Blue line shows the route to site from nearest Railway Station (Nashik - 9.6 Km)





# Ready Reckoner Rate



Think.Innovate.Create



# **Price Indicators**







# **Price Indicators**









Valuation Report Prepared For: SBI / RACPC Nashik Branch / Shri. Yogesh Bhagwan Shinde (004251/2302887) Page 15 of 25

As a result of my appraisal and analysis, it is my considered opinion that of the above property in the prevailing condition with aforesaid specifications is ₹ 21,43,800.00 (Rupees Twenty-One Lakh Forty-Three Thousand Eight Hundred Only).

| Place: Nashik                                                                                                               |