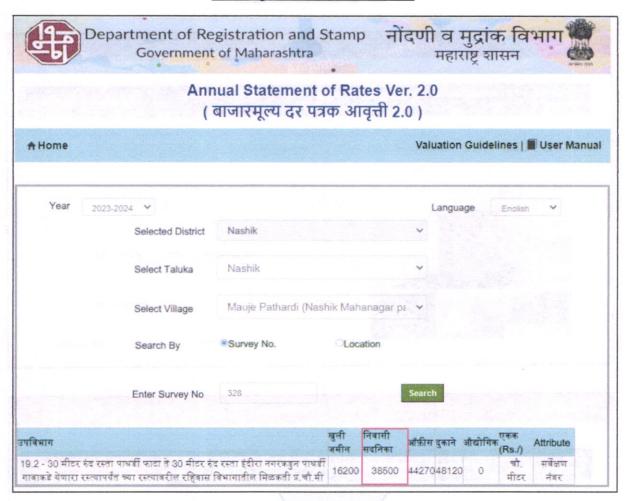

Considering various parameters recorded, existing economic scenario, and the information that is available with reference to the development of neighborhood and method selected for valuation, we are of the opinion that, the property premises can be assessed for this particular purpose at ₹ 21,43,800.00 (Rupees Twenty-One Lakh Forty-Three Thousand Eight Hundred Only).