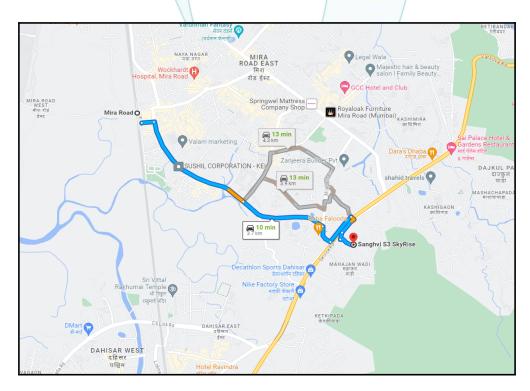

#### Longitude Latitude: 19°16'0.6"N 72°52'45.2"E

Note: The Blue line shows the route to site distance from nearest Railway Station (Mira Road - 3.7 Km).