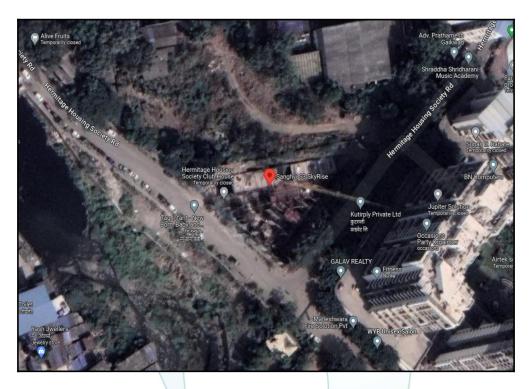

## Route Map of the property

Note: Red marks shows the exact location of the property