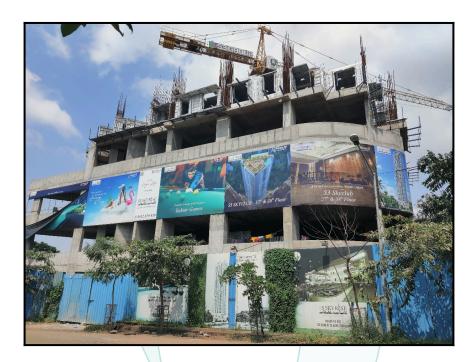

# Valuation Report of the Immovable Property



#### Details of the property under consideration:

Name of Owner : Mr. Jitendra Kumar Phoolchand Pandey

Residential Flat No. 2205, 22<sup>nd</sup> Floor, Building No 1, **"S3 Skyrise"**, Phase - V, Sanghvi S3 Ecocity, Behind Mahavishnu Temple, Back Side of Thakur Mall, Near Dahisar Check Post, Plot No. C, Village - Mire, Taluka - Thane, District - Thane, Mira Road (East), PIN Code - 401107, State - Maharashtra, India.

## Latitude Longitude : 19°16'0.6"N 72°52'45.2"E

Valuation Prepared for:

State Bank of India RACPC Thane

Retail Assets Centralized, Processing Centre, Dosti Pinnacle, Plot no E7, Near New Passport Office, Gate No-3, Road No 22, Panchpakhadi Village Wagle Indl Estate, Thane- 400604



(

9

Thane : 101, 1st Floor, B Wing, Beth Shalom, Near Civil Hospital, Thane (W) - 40