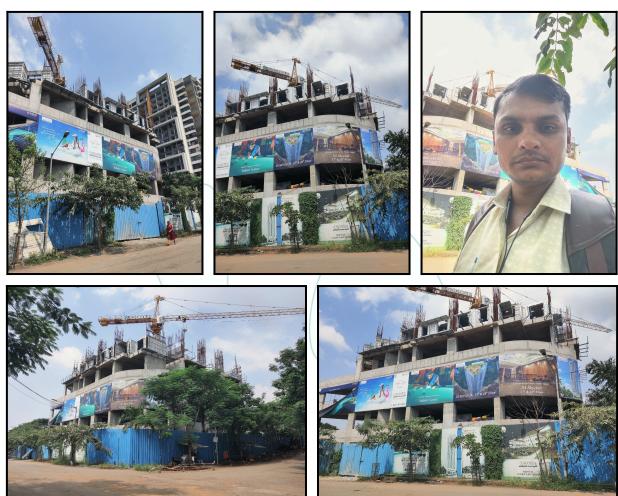

| Good                                             |
| Likely rental values in future                                                                                                                                                                                                     | ₹ 23,500/- (Expected rented income as per month) |
| Any likely income it may generate                                                                                                                                                                                                  | Rental Income                                    |







## **Actual Site Photographs**







## Route Map of the property



Note: Red marks shows the exact location of the property



#### Longitude Latitude: 19°16'0.6"N 72°52'45.2"E

Note: The Blue line shows the route to site distance from nearest Railway Station (Mira Road - 3.7 Km).





## **Ready Reckoner Rate**

| H               | Department of Re<br>Government                                             |                              |              |                  |         |        | व मुद्र<br>हाराष्ट्र |               | वभाग              |
|-----------------|----------------------------------------------------------------------------|------------------------------|--------------|------------------|---------|--------|----------------------|---------------|-------------------|
|                 | Annual Stateme