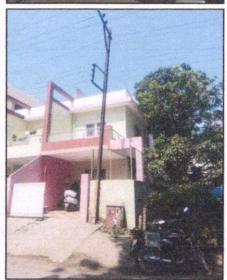

# VALUATION OPINION REPORT

This is to certify that the property bearing Residential Row House No.03, Ground + First Floor, "Nishant Row -Houses", Survey No. 58 / 1 / 2 / 1, Plot No. 62 / 1 to 3, Near Axis Bank branch, Dhurav Nagar, Satpur Colony, Gangapur - Satpur Link Road, Village - Gangapur, Taluka - Nashik, District - Nashik, PIN Code - 422 007, State - Maharashtra, Country - India belongs to Shri. Sanjay Ashok Tak & Shri. Ajay Ashok Tak, Sulochana Ashok Tak Alias Sulochana Nakali Chavhan.

Residential Row House No.03, Ground + First Floor, "Nishant Row - Houses", Survey No. 58 / 1 / 2 / 1, Plot No. 62 / 1 to 3, Near Axis Bank branch, Dhuray Nagar, Satpur Colony, Gangapur - Satpur Link Road, Village -Gangapur, Taluka - Nashik, District - Nashik, PIN Code - 422 007, State - Maharashtra, Country - India.