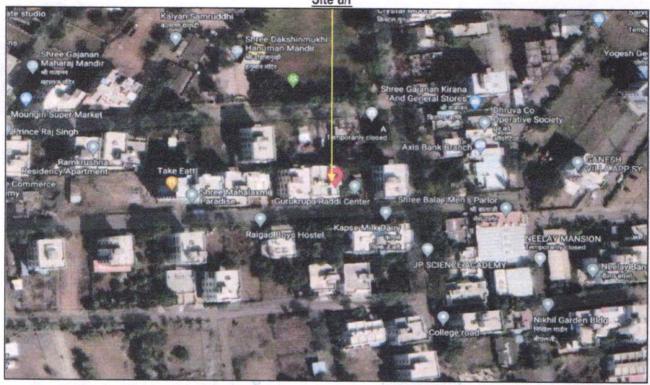

Residential Row House No.03, Ground + First Floor, "Nishant Row - Houses", Survey No. 58 / 1 / 2 / 1, Plot No. 62 / 1 to 3, Near Axis Bank branch, Dhuray Nagar, Satpur Colony, Gangapur - Satpur Link Road, Village -Gangapur, Taluka - Nashik, District - Nashik, PIN Code - 422 007, State - Maharashtra, Country - India.

Longitude Latitude: 20°00'48.0"N 73°43'04.0"E