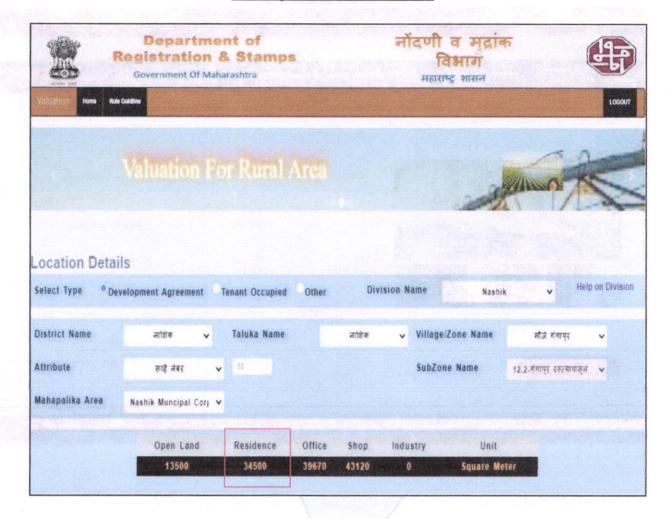

cability of CRZ provisions (Distance from sea-cost / | See a Carroque                               |
| tidal level must be incorporated) and their effect on     |                                              |
| i) Salebility                                             | Good                                         |
| ii) Likely rental values in future                        | ₹ 12,000.00 expected rental income per month |
| iii) Any likely income it may generate                    | Rental Income                                |



# Actual site Photographs























# Route Map of the property Site u/r





Longitude Latitude: 20°00'48.0"N 73°43'04.0"E

Note: The Blue line shows the route to site from nearest Railway Station (Nashik - 17.7 Km.)





# Ready Reckoner Rate



Think.Innovate.Create



# **Price Indicators**









# **Price Indicators**









Valuation Report Prepared For: SBI/ RACPC Nashik Branch / Shri, Sanjay Ashok Tak (4241/2302885) Page 15 of 25

As a result of my appraisal and analysis, it is my considered opinion that of the above property in the prevailing condition with aforesaid specifications is ₹ 58,35,300.00 (Rupees Fifty Eight Lakh Thirty Five Thousand Three Hundred Only)

Place: Nashik Date: 07.10.2023

# Sharadkumar B. Chalikwar

Digitally signed by Sharadkumar B. Chalikwar DN: cn=Sharadkumar B. Chalikwar o=Vastukala Consultants (#) Pvt. pt ou=CMD, email=cmd@vastukahota(-) Date: 2023.10.07 13:16:07 + 05:18

Director

Auth Sign.

Sharadkumar B. Chalikwar

Govt. Reg. Valuer

Chartered Engineer (India)

Reg. No. (N) CCIT/1-14