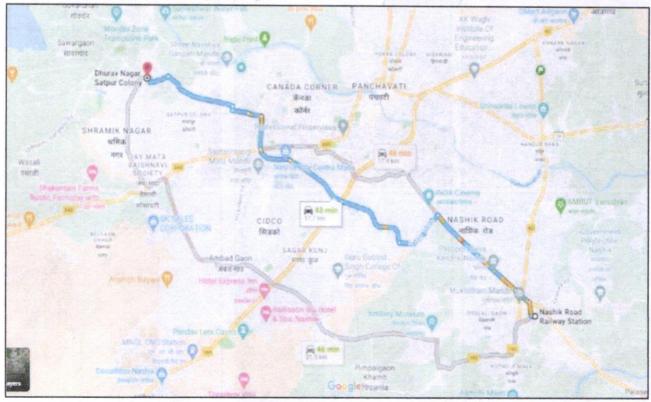

|        |                                                                      | gg/T mgt:                                                                                                                                            |    | Staircase.                                                                                               | (i.e. 3 BHK)                                                                                                                                                                                |
|--------|----------------------------------------------------------------------|------------------------------------------------------------------------------------------------------------------------------------------------------|----|----------------------------------------------------------------------------------------------------------|---------------------------------------------------------------------------------------------------------------------------------------------------------------------------------------------|
|        |                                                                      |                                                                                                                                                      |    | The property is at 17.7 Railway Station.                                                                 | KM. distance from nearest                                                                                                                                                                   |
| - 12   |                                                                      |                                                                                                                                                      |    | Landmark: Near Axis Ba                                                                                   | nk branch                                                                                                                                                                                   |
| 6.     | Loca                                                                 | ation of property                                                                                                                                    |    |                                                                                                          |                                                                                                                                                                                             |
| -      | a)                                                                   | Plot No. / Survey No.                                                                                                                                | :  | Survey No. 58 / 1 / 2 / 1, F                                                                             | Plot No. 62 / 1 to 3                                                                                                                                                                        |
| 18     | b)                                                                   | Door No.                                                                                                                                             | :  | Residential Row House N                                                                                  |                                                                                                                                                                                             |
|        | c)                                                                   | C.T.S. No. / Village                                                                                                                                 | :  | Village – Gangapur                                                                                       | The find of the second                                                                                                                                                                      |
|        | d)                                                                   | Ward / Taluka                                                                                                                                        | :  | Taluka – Nashik                                                                                          |                                                                                                                                                                                             |
| Tito - | e)                                                                   | Mandal / District                                                                                                                                    | :  | District - Nashik                                                                                        |                                                                                                                                                                                             |
|        | f)                                                                   | Date of issue and validity of layout of approved map / plan                                                                                          | 1  | Copy of Approved B                                                                                       | uilding Plan Accompanying<br>ate No. B2 / BP / 34 / 2019                                                                                                                                    |
|        | g)                                                                   | Approved map / plan issuing authority                                                                                                                | 1: |                                                                                                          | d by Executive Engineer Town<br>al Corporation, Nashik                                                                                                                                      |
| 10-7   | h)                                                                   | Whether genuineness or authenticity of approved map/ plan is verified                                                                                | ÷  | Yes                                                                                                      |                                                                                                                                                                                             |
|        | i)                                                                   | Any other comments by our empanelled valuers on authentic of approved plan                                                                           |    | No                                                                                                       |                                                                                                                                                                                             |
| 7.     | Postal address of the property                                       |                                                                                                                                                      |    | "Nishant Row - Houses<br>Plot No. 62 / 1 to 3, Ne<br>Nagar, Satpur Colony, G<br>Village - Gangapur, Talu | No.03, Ground + First Floor<br>s", Survey No. 58 / 1 / 2 / 1<br>ar Axis Bank branch, Dhura<br>Gangapur - Satpur Link Road<br>aka - Nashik, District - Nashik<br>tate - Maharashtra, Country |
| 8.     | City                                                                 | / Town                                                                                                                                               | :  | Village - Gangapur                                                                                       |                                                                                                                                                                                             |
|        | Resi                                                                 | dential area                                                                                                                                         | :  | Yes                                                                                                      |                                                                                                                                                                                             |
|        | Com                                                                  | nmercial area Think Inno                                                                                                                             | V  | No a Create                                                                                              |                                                                                                                                                                                             |
|        | Indu                                                                 | strial area                                                                                                                                          | :  | No                                                                                                       |                                                                                                                                                                                             |
| 10.    | Clas                                                                 | sification of the area                                                                                                                               | :  |                                                                                                          |                                                                                                                                                                                             |
|        | i) Hi                                                                | gh / Middle / Poor                                                                                                                                   | :  | Middle Class                                                                                             |                                                                                                                                                                                             |
|        | ii) U                                                                | rban / Semi Urban / Rural                                                                                                                            | :  | Urban                                                                                                    |                                                                                                                                                                                             |
| 10.    | Coming under Corporation limit / Village<br>Panchayat / Municipality |                                                                                                                                                      | :  | Village - Gangapur<br>Nashik Municipal Corporation                                                       |                                                                                                                                                                                             |
| 11.    | Gov<br>Act)                                                          | ether covered under any State / Central<br>t. enactments (e.g., Urban Land Ceiling<br>or notified under agency area/ scheduled<br>// cantonment area | :  | No                                                                                                       |                                                                                                                                                                                             |
| 12.    | -                                                                    | ndaries of the property                                                                                                                              |    |                                                                                                          |                                                                                                                                                                                             |
|        | Plot                                                                 |                                                                                                                                                      | :  | As per actual site                                                                                       | As per document                                                                                                                                                                             |
|        | Nort                                                                 | n                                                                                                                                                    | :  | Open Plot                                                                                                | Plot No. 63                                                                                                                                                                                 |
|        | Sout                                                                 | th                                                                                                                                                   | :  | Road                                                                                                     | 9.00 M. Colony Road                                                                                                                                                                         |