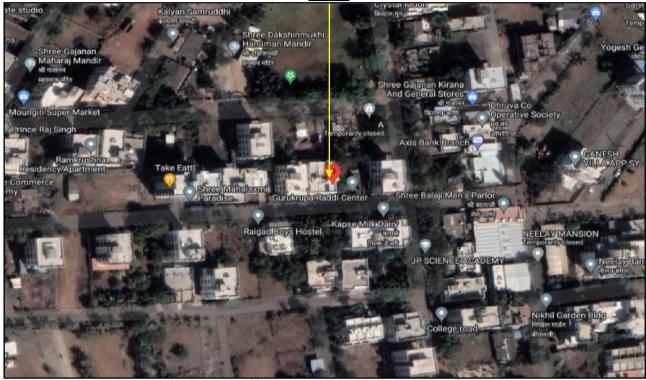

Residential Row House No.03, Ground + First Floor, "Nishant Row - Houses", Survey No. 58 / 1 / 2 / 1, Plot No. 62 / 1 to 3, Near Axis Bank branch, Dhuray Nagar, Satpur Colony, Gangapur - Satpur Link Road, Village -Gangapur, Taluka - Nashik, District - Nashik, PIN Code - 422 007, State - Maharashtra, Country - India.

Longitude Latitude: 20°00'48.0"N 73°43'04.0"E