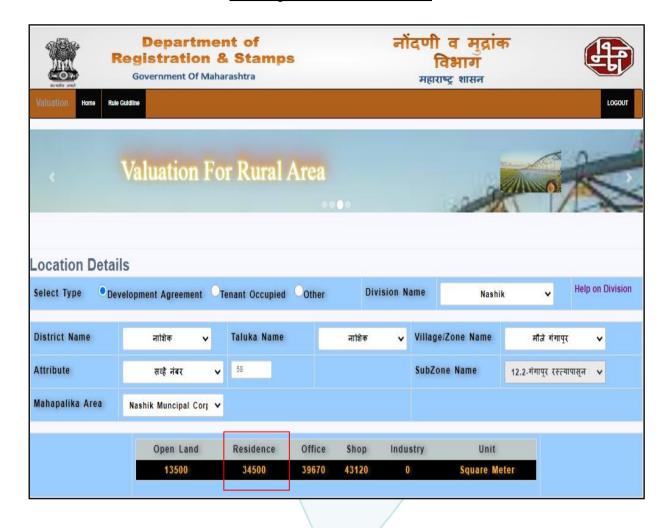

Considering various parameters recorded, existing economic scenario, and the information that is available with reference to the development of neighborhood and method selected for valuation, we are of the opinion that, the property premises can be assessed for this particular purpose at ₹ 58,35,300.00 (Rupees Fifty Eight Lakh Thirty Five Thousand Three Hundred Only).