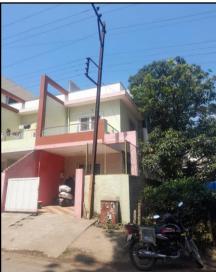

Residential Row House No.03, Ground + First Floor, "Nishant Row - Houses", Survey No. 58 / 1 / 2 / 1, Plot No. 62 / 1 to 3, Near Axis Bank branch, Dhuray Nagar, Satpur Colony, Gangapur - Satpur Link Road, Village -Gangapur, Taluka - Nashik, District - Nashik, PIN Code - 422 007, State - Maharashtra, Country - India.

## VALUATION OPINION REPORT

This is to certify that the property bearing Residential Row House No.03, Ground + First Floor, "Nishant Row -Houses", Survey No. 58 / 1 / 2 / 1, Plot No. 62 / 1 to 3, Near Axis Bank branch, Dhurav Nagar, Satpur Colony, Gangapur - Satpur Link Road, Village - Gangapur, Taluka - Nashik, District - Nashik, PIN Code - 422 007, State - Maharashtra, Country - India belongs to Shri. Sanjay Ashok Tak & Shri. Ajay Ashok Tak, Sulochana Ashok Tak Alias Sulochana Nakali Chavhan.