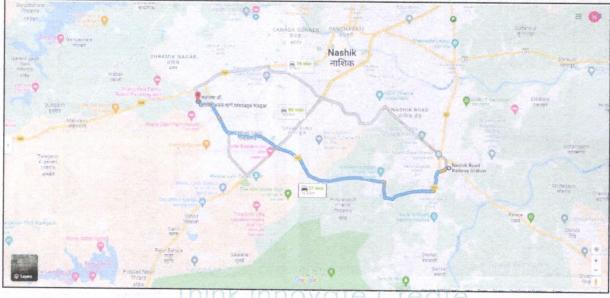

| 0.0                      |                                | Master MacHann Ceresions                                                   |             | As per Approved Plan, the composition of Row Bungalow is:                                                                                                                                                                                                                                                  |
|--------------------------|--------------------------------|----------------------------------------------------------------------------|-------------|------------------------------------------------------------------------------------------------------------------------------------------------------------------------------------------------------------------------------------------------------------------------------------------------------------|
|                          |                                |                                                                            |             | Ground Floor – Living Room + Kitchen + Toilet + Passage+ Staircase+ Open Space.                                                                                                                                                                                                                            |
| i i i i i                | 1961 Acq                       |                                                                            |             | First Floor – 2 Bedroom+ Toilet + Balcony+ Passage+ Staircase (i.e. 2BHK)                                                                                                                                                                                                                                  |
| 881                      |                                |                                                                            |             | The property is at 16.8 Km. travelling distance from nearest railway station Nashik Road.  Landmark: Near Balaji Garden                                                                                                                                                                                    |
| 5a.                      | Total<br>leasel                | Lease Period & remaining period (if nold)                                  | /           | N.A. as the property is freehold.                                                                                                                                                                                                                                                                          |
| 6.                       | Locati                         | on of property                                                             | :           |                                                                                                                                                                                                                                                                                                            |
|                          | a)                             | Plot No. / Survey No.                                                      | :           | Survey No.453/B/2/3/4, C.T.S No.6450/160, Plot No.155                                                                                                                                                                                                                                                      |
|                          | b)                             | Door No.                                                                   | :           | Residential Row Bungalow on Plot No.155                                                                                                                                                                                                                                                                    |
|                          | c)                             | T.S. No. / Village                                                         | ÷           | Village - Satpur                                                                                                                                                                                                                                                                                           |
|                          | d)                             | Ward / Taluka                                                              | :           | Taluka – Nashik                                                                                                                                                                                                                                                                                            |
|                          | e)                             | Mandal / District                                                          | :           | District – Nashik                                                                                                                                                                                                                                                                                          |
|                          | f)                             | Date of issue and validity of layout of approved map / plan                |             | Copy of Approved Building Plan Accompanying Commencement Certificate No. B1/BP/23/2022 Dated. 20.05.2022, issued by Executive Engineer Town Planning Nashik Municipal Corporation                                                                                                                          |
|                          | g)                             | Approved map / plan issuing authority                                      | :           | Nashik Municipal Corporation, Nashik                                                                                                                                                                                                                                                                       |
|                          | h)                             | Whether genuineness or authenticity of approved map/ plan is verified      | ÷           | Yes                                                                                                                                                                                                                                                                                                        |
|                          | i)                             | Any other comments by our empanelled valuers on authentic of approved plan |             | No No                                                                                                                                                                                                                                                                                                      |
| 7.                       | Postal address of the property |                                                                            | <i>y</i> ·c | Residential Row Bungalow on Plot No.155, Ground + First Floor " <b>Shree Niwas Row Bungalows</b> ", A-Wing, Survey No.453/B/2/3/4, C.T.S No.6450/160, Plot No.155,Near Balaji Garden, Medage Nagar, Village - Satpur, Taluka & District - Nashik, PIN Code – 422 007, State – Maharashtra, Country – India |
| 8.                       | City /                         | Town                                                                       | :           | Nashik                                                                                                                                                                                                                                                                                                     |
|                          | -                              | ential area                                                                | :           | Yes                                                                                                                                                                                                                                                                                                        |
|                          | Comn                           | nercial area                                                               | :           | No                                                                                                                                                                                                                                                                                                         |
| er ent                   | Indus                          | trial area                                                                 | :           | No                                                                                                                                                                                                                                                                                                         |
| 9.                       | Class                          | ification of the area                                                      | :           |                                                                                                                                                                                                                                                                                                            |
| Character Annual Control |                                | n / Middle / Poor                                                          | :           | Middle Class                                                                                                                                                                                                                                                                                               |
| 1 1136                   | , 0                            | pan / Semi Urban / Rural                                                   | :           | Urban                                                                                                                                                                                                                                                                                                      |
| 10.                      | ,                              | ng under Corporation limit / Village                                       |             | Village - Satpur                                                                                                                                                                                                                                                                                           |