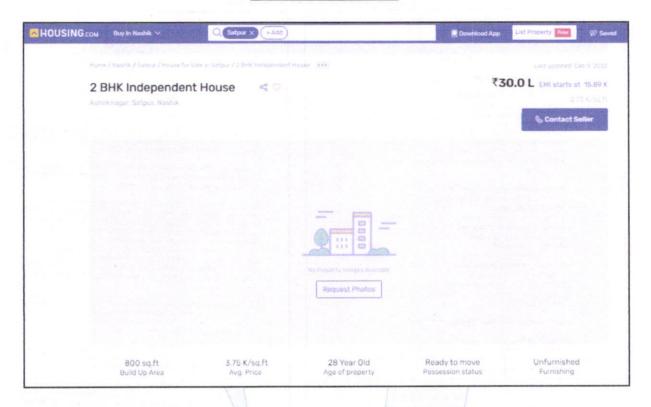

Considering various parameters recorded, existing economic scenario, and the information that is available with reference to the development of neighborhood and method selected for valuation, we are of the opinion that, the property premises can be assessed for this particular purpose at ₹ 30,48,700.00 (Rupees Thirty Lakh Forty-**Eight Thousand Seven Hundred Only)** 