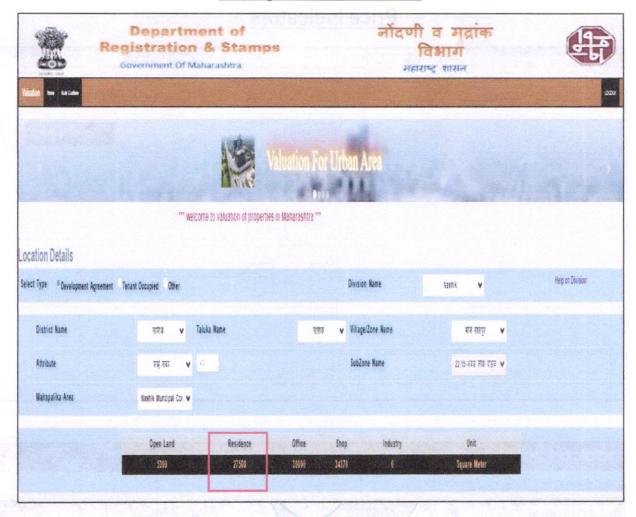

on | constraint and to end to end to             |  |
| i)                 | Saleability                                                                   |    | Good                                        |  |
| ii)                | Likely rental values in future in and                                         | \  | ₹ 6,000.00 Expected rental income per month |  |
| iii)               | Any likely income it may generate                                             |    | Rental Income                               |  |

Think.Innovate.Create





# Actual site photographs















# Route Map of the property





Latitude Longitude: 19°58'39.1"N 73°43'12.2"E

Note: The Blue line shows the route to site from nearest railway station (Nashik Road – 16.8 Km.)





# Ready Reckoner Rate







# **Price Indicators**









# **Price Indicators**







# **Notarized Agreement**



भी, काशिनाध बयन राजगर उ.व. इक. धंदा - गोक्तरों, चैन नंबर की ई.एस पी आर ६६४७ टी आधार गंबर २४४३ १३६१ २३१२ सी. कविता काशिनाथ राजगुर

उ.व.३१, एंछ - एक्स्स पन नगर वी ओ ई पी आर ७३४४ सी पन नवर का आ है पा आर प्रकार का अगराज लंबर 7257-2677-7594 दोधे रा प्लॉट नवर 18, बिशंड,जिश्वेश्वर मंदिर, संजीवनगर, पुंचाके,अबड लिंक रोड, नाशिक 422 010. श्यांकी

गे. भी निवास डेक्टलपर्स मार्गीदारी संख्या नंबर ए ही आर एक एस 4060 बी तर्फ भागीदार श्री, पतन राजेंद्र गाँधरी उ.व.३८, व्यवसाय - व्याधार व सेती, वैन नंबर व अस्य ओ पी सी उत्तरक स्था आधार क्रमाक 7751 5385 2546 सौ. ≅र्विटा पवन पौधरी

पेन नंदर इ.इस क्यू पी सी 6365 सी आधार क्रमांक 5122 1171 6796 दोग्रेही रा. जिज्लाको बगला, पर्गेट नंबर ३३ सार्व अक्तवा गेरल करवीलया मागे, स