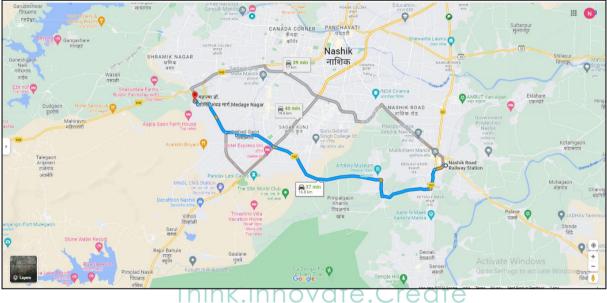

## Route Map of the property <u>Site u/r</u>

## Latitude Longitude: 19°58'39.1"N 73°43'12.2"E Note: The Blue line shows the route to site from nearest railway station (Nashik Road – 16.8 Km.)