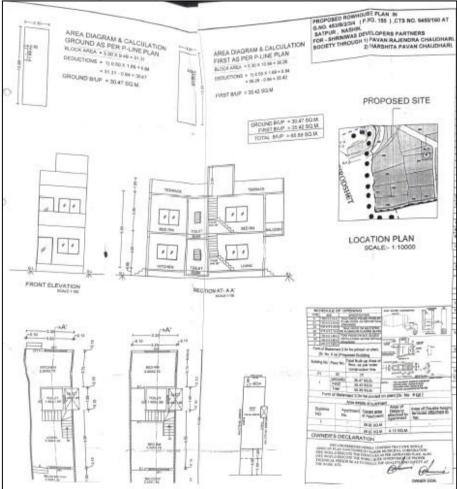

|     |                                                                             |       | Verkai (004220/2302000) Page 4 01 20                                                         |
|-----|-----------------------------------------------------------------------------|-------|----------------------------------------------------------------------------------------------|
|     |                                                                             |       | As per Approved Plan, the composition of Row Bungalow is:                                    |
|     |                                                                             |       | <b>Ground Floor</b> – Living Room + Kitchen + Toilet + Passage+ Staircase+ Open Space.       |
|     |                                                                             |       | <b>First Floor</b> – 2 Bedroom+ Toilet + Balcony+<br>Passage+ Staircase ( <b>i.e. 2BHK</b> ) |
|     |                                                                             |       | The property is at 16.8 Km. travelling distance from nearest railway station Nashik Road.    |
|     |                                                                             |       | Landmark: Near Balaji Garden                                                                 |
| 5a. | Total Lease Period & remaining period (i                                    | f :/  | N.A. as the property is freehold.                                                            |
|     | leasehold)                                                                  |       |                                                                                              |
| 6.  | Location of property                                                        | 1.    |                                                                                              |
| 0.  | a) Plot No. / Survey No.                                                    | / ·   | Survey No.453/B/2/3/4, C.T.S No.6450/160, Plot                                               |
|     |                                                                             |       | No.155                                                                                       |
|     | b) Door No.                                                                 | •     | Residential Row Bungalow on Plot No.155                                                      |
|     | c) T.S. No. / Village                                                       | ·     | Village - Satpur                                                                             |
|     | d) Ward / Taluka                                                            |       | Taluka – Nashik                                                                              |
|     | e) Mandal / District                                                        | · ·   | District – Nashik                                                                            |
|     | f) Date of issue and validity of layout or                                  | • •   | Copy of Approved Building Plan Accompanying                                                  |
|     |                                                                             | '   · | Commencement Certificate No. B1/BP/23/2022                                                   |
|     | approved map / plan                                                         |       |                                                                                              |
|     |                                                                             |       | Dated. 20.05.2022, issued by Executive Engineer                                              |
|     |                                                                             |       | Town Planning Nashik Municipal Corporation                                                   |
|     | g) Approved map / plan issuing authority                                    | - /   | Nashik Municipal Corporation, Nashik                                                         |
|     | h) Whether genuineness or authenticity<br>of approved map/ plan is verified | :     | Yes                                                                                          |
|     | i) Any other comments by our                                                | r     | No                                                                                           |
|     | empanelled valuers on authentic or                                          |       |                                                                                              |
|     | approved plan                                                               | -     |                                                                                              |
| 7.  | Postal address of the property                                              | Nic   | Residential Row Bungalow on Plot No.155, Ground                                              |
|     |                                                                             | V C   | + First Floor " Shree Niwas Row Bungalows", A-                                               |
|     |                                                                             |       | Wing, Survey No.453/B/2/3/4, C.T.S No.6450/160,                                              |
|     |                                                                             |       | Plot No.155, Near Balaji Garden, Medage Nagar,                                               |
|     |                                                                             |       | Village - Satpur, Taluka & District - Nashik, PIN Code                                       |
|     |                                                                             |       | – 422 007, State – Maharashtra, Country – India                                              |
| 8.  | City / Town                                                                 | :     | Nashik                                                                                       |
|     | Residential area                                                            | :     | Yes                                                                                          |
|     | Commercial area                                                             | :     | No                                                                                           |
|     | Industrial area                                                             | :     | No                                                                                           |
| 9.  | Classification of the area                                                  | :     |                                                                                              |
|     | i) High / Middle / Poor                                                     | 1:    | Middle Class                                                                                 |
|     | ii) Urban / Semi Urban / Rural                                              | :     | Urban                                                                                        |
| 10. | Coming under Corporation limit / Village                                    | ) :   | Village - Satpur                                                                             |
|     |                                                                             | · · · |                                                                                              |

|             | Panchayat / Municipality                                                                                                                                           |     | Nashik Municipal Corporation                                                                                                                                                           |                                                                                    |  |  |
|-------------|--------------------------------------------------------------------------------------------------------------------------------------------------------------------|-----|----------------------------------------------------------------------------------------------------------------------------------------------------------------------------------------|------------------------------------------------------------------------------------|--|--|
| 11.         | Whether covered under any State / Central<br>Govt. enactments (e.g., Urban Land Ceiling<br>Act) or notified under agency area/ scheduled<br>area / cantonment area | ••  | No                                                                                                                                                                                     |                                                                                    |  |  |
| 13.         | Dimensions / Boundaries of the Property / Row Bungalow / Plot                                                                                                      |     | Actual                                                                                                                                                                                 | As per Agreement                                                                   |  |  |
|             | North                                                                                                                                                              | :   | Plot No.154                                                                                                                                                                            | Plot No.154                                                                        |  |  |
|             | South                                                                                                                                                              | :   | Plot No.156                                                                                                                                                                            | Plot No.156                                                                        |  |  |
|             | East                                                                                                                                                               | :   | Road                                                                                                                                                                                   | Road                                                                               |  |  |
|             | West                                                                                                                                                               | :   | Open Space                                                                                                                                                                             | Open Space                                                                         |  |  |
| 13.1        | Dimensions / Boundaries of the property                                                                                                                            |     | Actual                                                                                                                                                                                 | As per Agreement                                                                   |  |  |
|             | North                                                                                                                                                              | /   | -                                                                                                                                                                                      | -                                                                                  |  |  |
|             | South                                                                                                                                                              |     | -                                                                                                                                                                                      | -                                                                                  |  |  |
|             | East                                                                                                                                                               |     | -                                                                                                                                                                                      | -                                                                                  |  |  |
|             | West                                                                                                                                                               |     | -                                                                                                                                                                                      | -                                                                                  |  |  |
| 13.2        | Latitude, Longitude & Co-ordinates of the site                                                                                                                     |     | 19°58'39.1"N 73°43'12.                                                                                                                                                                 | 2"E                                                                                |  |  |
| 13.3<br>14. | Whether Boundaries Matching with Actual Extent of the site                                                                                                         |     | Yes                                                                                                                                                                                    |                                                                                    |  |  |
|             |                                                                                                                                                                    |     | Carpet Area in Sq.Ft = 6<br>Open Space Area in Sq<br>(Area as per Site Measu<br>Built Up Area in Sq. Ft.<br>(Area as per Notarized<br>Built Up Area in Sq. Ft<br>(Area as per Approved | .Ft = 187.00<br>urement)<br>= 947.00<br>Agreement)<br><b>. = 709.00</b><br>I Plan) |  |  |
| 15.         | Extent of the site considered for Valuation (least of 13A& 13B)                                                                                                    | •   | Built Up Area in Sq. Ft<br>(Area as per Approved                                                                                                                                       |                                                                                    |  |  |
| 16          | Whether occupied by the owner / tenant? If occupied by tenant since how long? Rent received per month.                                                             | ••• | Vacant                                                                                                                                                                                 |                                                                                    |  |  |
| II          | APARTMENT BUILDING INK. MON                                                                                                                                        | 10  | nte.Create                                                                                                                                                                             |                                                                                    |  |  |
| 1.          | Nature of the Apartment                                                                                                                                            |     | Residential                                                                                                                                                                            |                                                                                    |  |  |
| 2.          | Location                                                                                                                                                           | :   |                                                                                                                                                                                        |                                                                                    |  |  |
|             | C.T.S. No.                                                                                                                                                         | :   | Survey No.453/B/2/3/4<br>No.155                                                                                                                                                        | l, C.T.S No.6450/160, Plot                                                         |  |  |
|             | Block No.                                                                                                                                                          | :   | -                                                                                                                                                                                      |                                                                                    |  |  |
|             | Ward No.                                                                                                                                                           | :   | -                                                                                                                                                                                      |                                                                                    |  |  |
|             | Village / Municipality / Corporation                                                                                                                               | :   | Village - Satpur<br>Nashik Municipal Corpo                                                                                                                                             |                                                                                    |  |  |
|             | Door No., Street or Road (Pin Code)                                                                                                                                | ••  |                                                                                                                                                                                        |                                                                                    |  |  |

Page 6 of 26

|     |                                                                 |     | – 422 007, State – Maharashtra, Country – India                        |
|-----|-----------------------------------------------------------------|-----|------------------------------------------------------------------------|
| 3.  | Description of the locality Residential /<br>Commercial / Mixed | :   | Residential                                                            |
| 4.  | Year of Construction                                            | :   | 2023 (As per Full Occupancy Certificate)                               |
| 5.  | Number of Floors                                                | :   | Ground + First Floor                                                   |
| 6.  | Type of Structure                                               | :   | R.C.C. Framed Structure                                                |
| 7.  | Number of Dwelling units in the building                        | :   | Residential Row Bungalow on Plot No.155                                |
| 8.  | Quality of Construction                                         | :   | Good                                                                   |
| 9.  | Appearance of the Building                                      | :   | Good                                                                   |
| 10. | Maintenance of the Building                                     | :   | Good                                                                   |
| 11. | Facilities Available                                            | :   |                                                                        |
|     | Lift                                                            | :   | N.A                                                                    |
|     | Protected Water Supply                                          | ••• | Municipal Water supply                                                 |
|     | Underground Sewerage                                            | :/  | Connected to Municipal Sewerage System                                 |
|     | Car parking - Open / Covered                                    | 1:  | Covered Parking                                                        |
|     | Is Compound wall existing?                                      | :   | Yes                                                                    |
|     | Is pavement laid around the building                            | :   | Yes                                                                    |
|     | ROW Bungalow                                                    |     |                                                                        |
| 1   | The floor in which the Row Bungalow is situated                 | :   | Ground + First Floor                                                   |
| 2   | Door No. of the Row Bungalow                                    | ••• | Residential Row Bungalow on Plot No.155                                |
| 3   | Specifications of the Row Bungalow                              | :   |                                                                        |
|     | Roof                                                            | :   | R.C.C. Slab                                                            |
|     | Flooring                                                        | :   | Vitrified tile flooring                                                |
|     | Doors                                                           | :   | Teak Wood door framed with flush doors                                 |
|     | Windows                                                         | :   | Aluminum Sliding windows                                               |
|     | Fittings                                                        | :   | Concealed plumbing, Concealed C.P.Fitting Wiring                       |
|     | Finishing                                                       | /.  | Cement Plastering                                                      |
| 4   | Bungalow Tax                                                    | ••• |                                                                        |
|     | Assessment No.                                                  | ••• | Details Not Available                                                  |
|     | Tax paid in the name of:                                        | ••• | Details Not Available                                                  |
|     | Tax amount:                                                     | 1   | Details Not Available                                                  |
| 5   | Electricity Service connection No.:                             |     | Details Not Available                                                  |
|     | Meter Card is in the name of:                                   |     | Details Not Available                                                  |
| 6   | How is the maintenance of the Row Bungalow?                     | :   | Good                                                                   |
| 7   | Sale Deed executed in the name of                               | :   | Name of Proposed Purchaser:                                            |
|     |                                                                 |     | Shri. Kashinath Baban Rajguru &                                        |
|     |                                                                 |     | Sau. Kavita Kashinath Rajguru.                                         |
|     |                                                                 |     |                                                                        |
|     |                                                                 |     | Name of Owner:                                                         |
|     |                                                                 |     | M/s. Shreeniwas Developers                                             |
| 8   | What is the undivided area of land as per Sale Deed?            | :   | Details not available                                                  |
|     |                                                                 |     |                                                                        |
| 9   | What is the plinth area of the Row Bungalow?                    | :   | Built Up Area in Sq. Ft. = 947.00<br>(Area as per Notarized Agreement) |

|    |                                                                                                                                                                                                                                                 |    | Built Up Area in Sq. Ft. = 709.00<br>(Area as per Approved Plan)                                     |
|----|-------------------------------------------------------------------------------------------------------------------------------------------------------------------------------------------------------------------------------------------------|----|------------------------------------------------------------------------------------------------------|
| 10 | What is the floor space index (app.)                                                                                                                                                                                                            | :  | As per NMC norms                                                                                     |
| 11 | What is the Carpet Area of the Row Bungalow?                                                                                                                                                                                                    | :  | Carpet Area in Sq.Ft = 632.00<br>Open Space Area in Sq.Ft = 187.00<br>(Area as per Site Measurement) |
| 12 | Is it Posh / I Class / Medium / Ordinary?                                                                                                                                                                                                       | :  | Medium                                                                                               |
| 13 | Is it being used for Residential or Commercial purpose?                                                                                                                                                                                         | :  | Residential purpose                                                                                  |
| 14 | Is it Owner-occupied or let out?                                                                                                                                                                                                                | :  | Vacant                                                                                               |
| 15 | If rented, what is the monthly rent?                                                                                                                                                                                                            | :  | ₹ 6,000.00 Expected rental income per month                                                          |
| IV | MARKETABILITY                                                                                                                                                                                                                                   | :  |                                                                                                      |
| 1  | How is the marketability?                                                                                                                                                                                                                       | :  | Good                                                                                                 |
| 2  | What are the factors favouring for an extra Potential Value?                                                                                                                                                                                    | ./ | Located in developed area                                                                            |
| 3  | Any negative factors are observed which affect the market value in general?                                                                                                                                                                     | :  | No                                                                                                   |
| ۷  | Rate                                                                                                                                                                                                                                            | :  |                                                                                                      |
| 1  | After analyzing the comparable sale instances, what is the composite rate for a similar Row                                                                                                                                                     | :  | ₹ 4,000.00 to ₹ 4,500.00 per Sq. Ft. on Built Up Area                                                |
|    | Bungalow with same specifications in the<br>adjoining locality? - (Along with details /<br>reference of at - least two latest deals /<br>transactions with respect to adjacent<br>properties in the areas)                                      |    |                                                                                                      |
| 2  | Assuming it is a new construction, what is the<br>adopted basic composite rate of the Row<br>Bungalow under valuation after comparing<br>with the specifications and other factors with<br>the Row Bungalow under comparison (give<br>details). | :  | 4,300.00 per Sq. Ft. on Built Up Area                                                                |
| 3  | Break – up for the rate                                                                                                                                                                                                                         | :  |                                                                                                      |
|    | i) Building + Services                                                                                                                                                                                                                          | :  | ₹ 2,000. <u>0</u> 0 per Sq. Ft.                                                                      |
|    | ii) Land + others Think.Innov                                                                                                                                                                                                                   | 10 | ₹ 2,300.00 per Sq. Ft                                                                                |
| 4  | Guideline rate obtained from the Registrar's office (an evidence thereof to be enclosed)                                                                                                                                                        | :  | ₹ 27,500.00 per Sq. M.<br>₹ 2,555.00 per Sq. Ft.                                                     |
|    | Guideline rate (After Depreciation)                                                                                                                                                                                                             |    | N.A. as the age of the property is below 5 years                                                     |
| 5  | Registered Value (if available)                                                                                                                                                                                                                 | :  | -                                                                                                    |
| VI | COMPOSITE RATE ADOPTED AFTER<br>DEPRECIATION                                                                                                                                                                                                    |    |                                                                                                      |
| а  | Depreciated building rate                                                                                                                                                                                                                       | :  | N.A. as the age of the property is below 5 years                                                     |
|    | Replacement cost of Row Bungalow with Services (v(3)i)                                                                                                                                                                                          | :  | ₹ 2,000.00 per Sq. Ft.                                                                               |
|    | Age of the building                                                                                                                                                                                                                             | :  | New Construction                                                                                     |
|    | Life of the building estimated                                                                                                                                                                                                                  | :  | 60 years Subject to proper, preventive periodic maintenance & structural repairs.                    |
|    | Depreciation percentage assuming the                                                                                                                                                                                                            |    | N.A. as the age of the property is below 5 years                                                     |