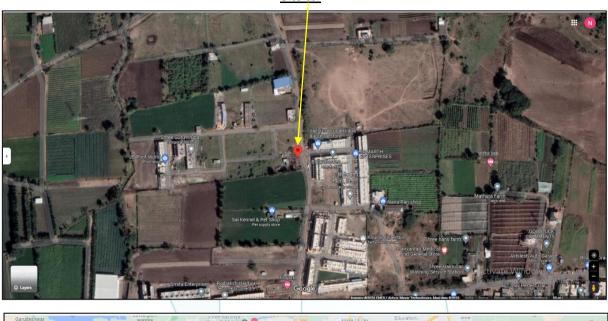

## Route Map of the property <u>Site u/r</u>

## Latitude Longitude: 19°58'39.1"N 73°43'12.2"E Note: The Blue line shows the route to site from nearest railway station (Nashik Road – 16.8 Km.)