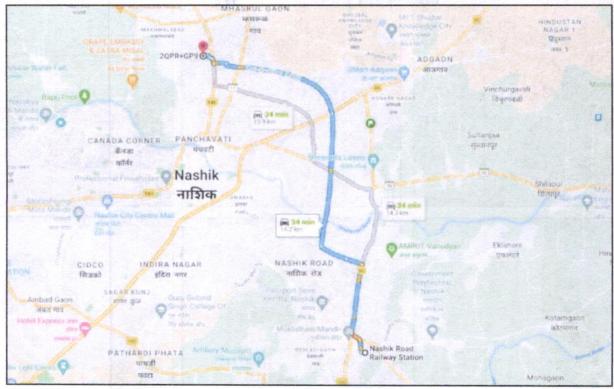

www.vastukala.org

|     | , ii                                                                                                 | union de la companya |                       | The property is at 14<br>Nashik Road Railway St                                                                                                                           | .2 Km. travelling distance from tation.                                                                        |
|-----|------------------------------------------------------------------------------------------------------|-------------------------------------------------------------------------------------------------------------------------------------------------------------------------------------------------------------------------------------------------------------------------------------------------------------------------------------------------------------------------------------------------------------------------------------------------------------------------------------------------------------------------------------------------------------------------------------------------------------------------------------------------------------------------------------------------------------------------------------------------------------------------------------------------------------------------------------------------------------------------------------------------------------------------------------------------------------------------------------------------------------------------------------------------------------------------------------------------------------------------------------------------------------------------------------------------------------------------------------------------------------------------------------------------------------------------------------------------------------------------------------------------------------------------------------------------------------------------------------------------------------------------------------------------------------------------------------------------------------------------------------------------------------------------------------------------------------------------------------------------------------------------------------------------------------------------------------------------------------------------------------------------------------------------------------------------------------------------------------------------------------------------------------------------------------------------------------------------------------------------------|-----------------------|---------------------------------------------------------------------------------------------------------------------------------------------------------------------------|----------------------------------------------------------------------------------------------------------------|
|     | a luc                                                                                                |                                                                                                                                                                                                                                                                                                                                                                                                                                                                                                                                                                                                                                                                                                                                                                                                                                                                                                                                                                                                                                                                                                                                                                                                                                                                                                                                                                                                                                                                                                                                                                                                                                                                                                                                                                                                                                                                                                                                                                                                                                                                                                                               |                       | Landmark: Opp. to. Raj                                                                                                                                                    | mudra Sparsh.                                                                                                  |
| 6.  | Loca                                                                                                 | tion of property                                                                                                                                                                                                                                                                                                                                                                                                                                                                                                                                                                                                                                                                                                                                                                                                                                                                                                                                                                                                                                                                                                                                                                                                                                                                                                                                                                                                                                                                                                                                                                                                                                                                                                                                                                                                                                                                                                                                                                                                                                                                                                              | :                     |                                                                                                                                                                           |                                                                                                                |
| Sge | a)                                                                                                   | Plot No. / Survey No.                                                                                                                                                                                                                                                                                                                                                                                                                                                                                                                                                                                                                                                                                                                                                                                                                                                                                                                                                                                                                                                                                                                                                                                                                                                                                                                                                                                                                                                                                                                                                                                                                                                                                                                                                                                                                                                                                                                                                                                                                                                                                                         | :                     | Survey No. 31 / 1 / 2 / 2                                                                                                                                                 | / 5A / 5B, Plot No. 11+12+13                                                                                   |
|     | b)                                                                                                   | Door No.                                                                                                                                                                                                                                                                                                                                                                                                                                                                                                                                                                                                                                                                                                                                                                                                                                                                                                                                                                                                                                                                                                                                                                                                                                                                                                                                                                                                                                                                                                                                                                                                                                                                                                                                                                                                                                                                                                                                                                                                                                                                                                                      | :                     | Residential Flat No. 104                                                                                                                                                  | led 1                                                                                                          |
|     | c)                                                                                                   | C.T.S. No. / Village                                                                                                                                                                                                                                                                                                                                                                                                                                                                                                                                                                                                                                                                                                                                                                                                                                                                                                                                                                                                                                                                                                                                                                                                                                                                                                                                                                                                                                                                                                                                                                                                                                                                                                                                                                                                                                                                                                                                                                                                                                                                                                          | :                     | Village – Makhmalabad                                                                                                                                                     | - 2                                                                                                            |
|     | d)                                                                                                   | Ward / Taluka                                                                                                                                                                                                                                                                                                                                                                                                                                                                                                                                                                                                                                                                                                                                                                                                                                                                                                                                                                                                                                                                                                                                                                                                                                                                                                                                                                                                                                                                                                                                                                                                                                                                                                                                                                                                                                                                                                                                                                                                                                                                                                                 | :                     | Taluka – Nashik                                                                                                                                                           |                                                                                                                |
|     | e)                                                                                                   | Mandal / District                                                                                                                                                                                                                                                                                                                                                                                                                                                                                                                                                                                                                                                                                                                                                                                                                                                                                                                                                                                                                                                                                                                                                                                                                                                                                                                                                                                                                                                                                                                                                                                                                                                                                                                                                                                                                                                                                                                                                                                                                                                                                                             | :                     | District - Nashik                                                                                                                                                         |                                                                                                                |
|     | f)                                                                                                   | Date of issue and validity of layout of approved map / plan                                                                                                                                                                                                                                                                                                                                                                                                                                                                                                                                                                                                                                                                                                                                                                                                                                                                                                                                                                                                                                                                                                                                                                                                                                                                                                                                                                                                                                                                                                                                                                                                                                                                                                                                                                                                                                                                                                                                                                                                                                                                   | :                     | 1                                                                                                                                                                         | Building Plan Accompanying cate No. C-2 / 564 / 2021 / dated                                                   |
| 66  | g)                                                                                                   | Approved map / plan issuing authority                                                                                                                                                                                                                                                                                                                                                                                                                                                                                                                                                                                                                                                                                                                                                                                                                                                                                                                                                                                                                                                                                                                                                                                                                                                                                                                                                                                                                                                                                                                                                                                                                                                                                                                                                                                                                                                                                                                                                                                                                                                                                         | 1                     | 30.03.2021 issued by E<br>Nashik Municipal Corpo                                                                                                                          | xecutive Engineer Town Planning<br>ration, Nashik.                                                             |
|     | h)                                                                                                   | Whether genuineness or authenticity of approved map/ plan is verified                                                                                                                                                                                                                                                                                                                                                                                                                                                                                                                                                                                                                                                                                                                                                                                                                                                                                                                                                                                                                                                                                                                                                                                                                                                                                                                                                                                                                                                                                                                                                                                                                                                                                                                                                                                                                                                                                                                                                                                                                                                         | :                     | Yes                                                                                                                                                                       |                                                                                                                |
|     | i)                                                                                                   | Any other comments by our empanelled valuers on authentic of approved plan                                                                                                                                                                                                                                                                                                                                                                                                                                                                                                                                                                                                                                                                                                                                                                                                                                                                                                                                                                                                                                                                                                                                                                                                                                                                                                                                                                                                                                                                                                                                                                                                                                                                                                                                                                                                                                                                                                                                                                                                                                                    |                       | No                                                                                                                                                                        | genera por ma                                                                                                  |
| 7.  | Post                                                                                                 | al address of the property                                                                                                                                                                                                                                                                                                                                                                                                                                                                                                                                                                                                                                                                                                                                                                                                                                                                                                                                                                                                                                                                                                                                                                                                                                                                                                                                                                                                                                                                                                                                                                                                                                                                                                                                                                                                                                                                                                                                                                                                                                                                                                    |                       | 1                                                                                                                                                                         | 4, First Floor, B - Wing, <b>"Swam</b> i<br>rvey No. 31 / 1 / 2 / 2 / 5A / 5B,                                 |
|     |                                                                                                      |                                                                                                                                                                                                                                                                                                                                                                                                                                                                                                                                                                                                                                                                                                                                                                                                                                                                                                                                                                                                                                                                                                                                                                                                                                                                                                                                                                                                                                                                                                                                                                                                                                                                                                                                                                                                                                                                                                                                                                                                                                                                                                                               |                       | Plot No. 11+12+13,<br>Ashwamegh Nagar, Per                                                                                                                                | Opp. to. Rajmudra Sparsh,<br>th Road, Village – Makhmalabad -<br>ashik, PIN Code – 422 004, State              |
| 8.  | City                                                                                                 | / Town                                                                                                                                                                                                                                                                                                                                                                                                                                                                                                                                                                                                                                                                                                                                                                                                                                                                                                                                                                                                                                                                                                                                                                                                                                                                                                                                                                                                                                                                                                                                                                                                                                                                                                                                                                                                                                                                                                                                                                                                                                                                                                                        |                       | Plot No. 11+12+13,<br>Ashwamegh Nagar, Pet<br>2, Taluka & District - Na                                                                                                   | Opp. to. Rajmudra Sparsh,<br>th Road, Village – Makhmalabad -<br>ashik, PIN Code – 422 004, State              |
| 8.  | -                                                                                                    | hereke etingel miprau operak 1823.<br>Transferinge best Prad (da morand)                                                                                                                                                                                                                                                                                                                                                                                                                                                                                                                                                                                                                                                                                                                                                                                                                                                                                                                                                                                                                                                                                                                                                                                                                                                                                                                                                                                                                                                                                                                                                                                                                                                                                                                                                                                                                                                                                                                                                                                                                                                      | 2/:                   | Plot No. 11+12+13,<br>Ashwamegh Nagar, Pet<br>2, Taluka & District - Na<br>- Maharashtra, Country                                                                         | Opp. to. Rajmudra Sparsh<br>th Road, Village – Makhmalabad<br>ashik, PIN Code – 422 004, State                 |
| 8.  | Resi                                                                                                 | / Town                                                                                                                                                                                                                                                                                                                                                                                                                                                                                                                                                                                                                                                                                                                                                                                                                                                                                                                                                                                                                                                                                                                                                                                                                                                                                                                                                                                                                                                                                                                                                                                                                                                                                                                                                                                                                                                                                                                                                                                                                                                                                                                        | -                     | Plot No. 11+12+13,<br>Ashwamegh Nagar, Pet<br>2, Taluka & District - Na<br>- Maharashtra, Country<br>Nashik                                                               | Opp. to. Rajmudra Sparsh<br>th Road, Village – Makhmalabad<br>ashik, PIN Code – 422 004, State                 |
| 8.  | Resi                                                                                                 | / Town dential area                                                                                                                                                                                                                                                                                                                                                                                                                                                                                                                                                                                                                                                                                                                                                                                                                                                                                                                                                                                                                                                                                                                                                                                                                                                                                                                                                                                                                                                                                                                                                                                                                                                                                                                                                                                                                                                                                                                                                                                                                                                                                                           | :                     | Plot No. 11+12+13,<br>Ashwamegh Nagar, Pet<br>2, Taluka & District - Na<br>- Maharashtra, Country<br>Nashik<br>Yes                                                        | Opp. to. Rajmudra Sparsh<br>th Road, Village – Makhmalabad<br>ashik, PIN Code – 422 004, State                 |
| 8.  | Resi<br>Com<br>Indu                                                                                  | / Town dential area mercial area                                                                                                                                                                                                                                                                                                                                                                                                                                                                                                                                                                                                                                                                                                                                                                                                                                                                                                                                                                                                                                                                                                                                                                                                                                                                                                                                                                                                                                                                                                                                                                                                                                                                                                                                                                                                                                                                                                                                                                                                                                                                                              | :                     | Plot No. 11+12+13,<br>Ashwamegh Nagar, Per<br>2, Taluka & District - No<br>- Maharashtra, Country<br>Nashik<br>Yes<br>Yes                                                 | Opp. to. Rajmudra Sparsh<br>th Road, Village – Makhmalabad<br>ashik, PIN Code – 422 004, State                 |
|     | Resi<br>Com<br>Indu<br>Clas                                                                          | / Town dential area mercial area strial area                                                                                                                                                                                                                                                                                                                                                                                                                                                                                                                                                                                                                                                                                                                                                                                                                                                                                                                                                                                                                                                                                                                                                                                                                                                                                                                                                                                                                                                                                                                                                                                                                                                                                                                                                                                                                                                                                                                                                                                                                                                                                  | :                     | Plot No. 11+12+13, Ashwamegh Nagar, Per 2, Taluka & District - Na – Maharashtra, Country Nashik Yes Yes No Middle Class                                                   | Opp. to. Rajmudra Sparsh,<br>th Road, Village – Makhmalabad -<br>ashik, PIN Code – 422 004, State              |
|     | Resi<br>Com<br>Indu<br>Clas                                                                          | / Town dential area mercial area strial area sification of the area                                                                                                                                                                                                                                                                                                                                                                                                                                                                                                                                                                                                                                                                                                                                                                                                                                                                                                                                                                                                                                                                                                                                                                                                                                                                                                                                                                                                                                                                                                                                                                                                                                                                                                                                                                                                                                                                                                                                                                                                                                                           | :                     | Plot No. 11+12+13, Ashwamegh Nagar, Per 2, Taluka & District - No. — Maharashtra, Country Nashik Yes Yes No.                                                              | Opp. to. Rajmudra Sparsh<br>th Road, Village – Makhmalabad<br>ashik, PIN Code – 422 004, State                 |
|     | Resi<br>Com<br>Indu<br>Clas<br>i) Hig<br>ii) Ui<br>Com<br>Pand                                       | / Town dential area imercial area strial area sification of the area gh / Middle / Poor rban / Semi Urban / Rural ing under Corporation limit / Village chayat / Municipality                                                                                                                                                                                                                                                                                                                                                                                                                                                                                                                                                                                                                                                                                                                                                                                                                                                                                                                                                                                                                                                                                                                                                                                                                                                                                                                                                                                                                                                                                                                                                                                                                                                                                                                                                                                                                                                                                                                                                 | :<br>:<br>:<br>:<br>: | Plot No. 11+12+13, Ashwamegh Nagar, Pet 2, Taluka & District - Na – Maharashtra, Country Nashik Yes Yes No  Middle Class Urban Village - Nashik Nashik Municipal Corpo    | Opp. to. Rajmudra Sparsh,<br>th Road, Village – Makhmalabad<br>ashik, PIN Code – 422 004, State<br>y – India   |
| 9.  | Resi<br>Com<br>Indu<br>Clas<br>i) Hig<br>ii) Ui<br>Com<br>Pand<br>Whee<br>Gov<br>Act)<br>area        | / Town dential area imercial area strial area sification of the area gh / Middle / Poor rban / Semi Urban / Rural ing under Corporation limit / Village chayat / Municipality ther covered under any State / Central t. enactments (e.g., Urban Land Ceiling or notified under agency area/ scheduled / cantonment area                                                                                                                                                                                                                                                                                                                                                                                                                                                                                                                                                                                                                                                                                                                                                                                                                                                                                                                                                                                                                                                                                                                                                                                                                                                                                                                                                                                                                                                                                                                                                                                                                                                                                                                                                                                                       | :<br>:<br>:<br>:<br>: | Plot No. 11+12+13, Ashwamegh Nagar, Per 2, Taluka & District - Na – Maharashtra, Country Nashik Yes Yes No Middle Class Urban Village - Nashik                            | Opp. to. Rajmudra Sparsh,<br>th Road, Village – Makhmalabad<br>ashik, PIN Code – 422 004, State<br>y – India   |
| 9.  | Resi<br>Com<br>Indu<br>Clas<br>i) Hig<br>ii) Ur<br>Com<br>Pand<br>Whe<br>Gov<br>Act)<br>area<br>Bour | / Town dential area imercial area strial area sification of the area gh / Middle / Poor rban / Semi Urban / Rural ing under Corporation limit / Village chayat / Municipality ther covered under any State / Central it. enactments (e.g., Urban Land Ceiling or notified under agency area/ scheduled / cantonment area indaries of the property                                                                                                                                                                                                                                                                                                                                                                                                                                                                                                                                                                                                                                                                                                                                                                                                                                                                                                                                                                                                                                                                                                                                                                                                                                                                                                                                                                                                                                                                                                                                                                                                                                                                                                                                                                             | :<br>:<br>:<br>:<br>: | Plot No. 11+12+13, Ashwamegh Nagar, Pet 2, Taluka & District - Na – Maharashtra, Country Nashik Yes Yes No  Middle Class Urban Village - Nashik Nashik Municipal Corpo No | Opp. to. Rajmudra Sparsh, th Road, Village – Makhmalabad ashik, PIN Code – 422 004, State – India              |
| 9.  | Resi<br>Com<br>Indu<br>Clas<br>i) Hig<br>ii) Ur<br>Com<br>Pand<br>Whe<br>Gov<br>Act)<br>area<br>Bour | / Town dential area imercial area strial area sification of the area gh / Middle / Poor rban / Semi Urban / Rural ing under Corporation limit / Village chayat / Municipality ther covered under any State / Central t. enactments (e.g., Urban Land Ceiling or notified under agency area/ scheduled / cantonment area                                                                                                                                                                                                                                                                                                                                                                                                                                                                                                                                                                                                                                                                                                                                                                                                                                                                                                                                                                                                                                                                                                                                                                                                                                                                                                                                                                                                                                                                                                                                                                                                                                                                                                                                                                                                       | :<br>:<br>:<br>:<br>: | Plot No. 11+12+13, Ashwamegh Nagar, Pet 2, Taluka & District - Na – Maharashtra, Country Nashik Yes Yes No  Middle Class Urban Village - Nashik Nashik Municipal Corpo    | Opp. to. Rajmudra Sparsh,<br>th Road, Village – Makhmalabad -<br>ashik, PIN Code – 422 004, State<br>y – India |
| 9.  | Resi<br>Com<br>Indu<br>Clas<br>i) Hig<br>ii) Ur<br>Com<br>Pand<br>Whe<br>Gov<br>Act)<br>area<br>Bour | / Town dential area imercial area strial area strial area sification of the area gh / Middle / Poor rban / Semi Urban / Rural ling under Corporation limit / Village chayat / Municipality ther covered under any State / Central it. enactments (e.g., Urban Land Ceiling or notified under agency area/ scheduled / cantonment area indaries of the property ding                                                                                                                                                                                                                                                                                                                                                                                                                                                                                                                                                                                                                                                                                                                                                                                                                                                                                                                                                                                                                                                                                                                                                                                                                                                                                                                                                                                                                                                                                                                                                                                                                                                                                                                                                           | :<br>:<br>:<br>:<br>: | Plot No. 11+12+13, Ashwamegh Nagar, Pet 2, Taluka & District - Na – Maharashtra, Country Nashik Yes Yes No  Middle Class Urban Village - Nashik Nashik Municipal Corpo No | Opp. to. Rajmudra Sparsh, th Road, Village – Makhmalabad - ashik, PIN Code – 422 004, State – India            |