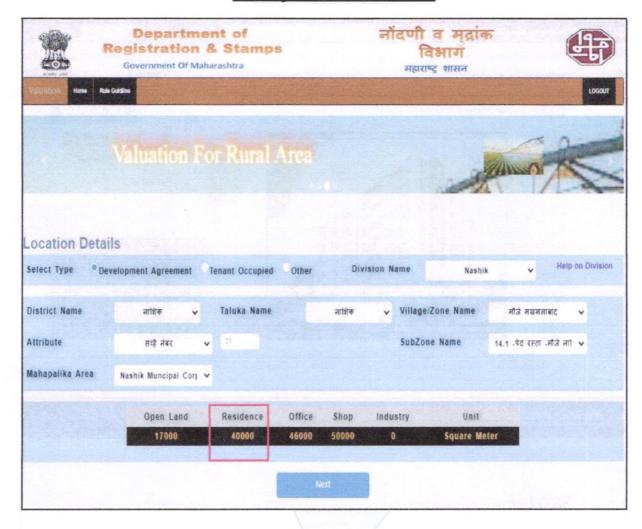

values in future in                                                                                                                                                                                     | ₹ 5,000.00 Expected rental income per month |
| iii) Any likely income it may generate                                                                                                                                                                                    | Rental Income                               |



Think Innovate Create



# **Actual Site Photographs**























# Route Map of the property





Longitude Latitude: 20°02'10.5"N 73°47'30.9"E

Note: The Blue line shows the route to site from nearest railway Station (Nashik Road-14.2Km.)





# Ready Reckoner Rate



Think.Innovate.Create



# **Price Indicators**







# **Price Indicators**





As a result of my appraisal and analysis, it is my considered opinion that the present fair market value of the above property in the prevailing condition with aforesaid specifications is at ₹ 23,92,200.00 (Rupees Twenty





Valuation Report Prepared For: UBI / RLP Nashik Branch/ Shri. Kamlesh Shaligram Lokhande (4220/2302873)

Page 15 of 23

Three Lakh Ninety Two Thousand Two Hundred Only). The Realizable Value of the above property is ₹ 22,72,590.00 (Rupees Twenty Two Lakh Seventy Two Thousand Five Hundred Ninety Only). and the Distress Value is ₹ 19,13,760.00 (Rupees Nineteen Lakh Thirteen Thousand Seven Hundred Sixty Only).

Place: Nashik

Date:06.10.2023

For VASTUKALA CONSULTANTS (I) PVT. LTD.

Shar