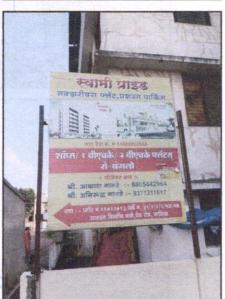

Valuation Report of the Immovable Property

Details of the property under consideration:

Name of Proposed Purchaser: Shri. Kamlesh Shaligram Lokhande.

Name of Owner: Shri. Akash Aniruddha Gawade.

Residential Flat No. 104, First Floor, B - Wing, "Swami Pride Apartment", Survey No. 31 / 1 / 2 / 2 / 5A / 5B, Plot No. 11+12+13, Opp. to. Rajmudra Sparsh, Ashwamegh Nagar, Peth Road, Village – Makhmalabad - 2, Taluka & District - Nashik, PIN Code - 422 004, State - Maharashtra, Country - India.

# VALUATION OPINION REPORT

This is to certify that the property bearing Residential Flat No. 104, First Floor, B - Wing, "Swami Pride **Apartment**", Survey No. 31 / 1 / 2 / 2 / 5A / 5B, Plot No. 11+12+13, Opp. to. Rajmudra Sparsh, Ashwamegh Nagar, Peth Road, Village - Makhmalabad - 2, Taluka & District - Nashik, PIN Code - 422 004, State -Maharashtra, Country - India belongs to Name of Owner: Shri. Akash Aniruddha Gawade. Name of Proposed Purchaser: Shri. Kamlesh Shaligram Lokhande.