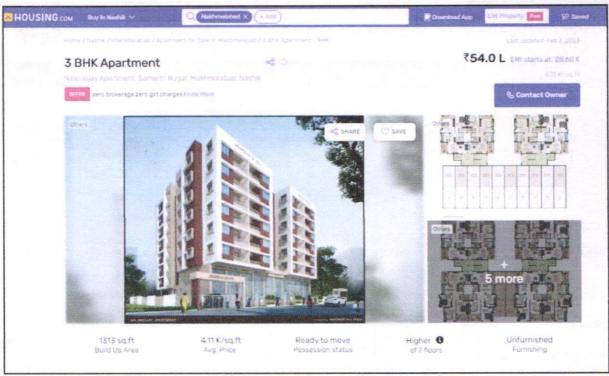

| ₹ 5,000.00 Expected rental income per month |
| iii) Any likely income it may generate                                                                                                                                                                                    | Rental Income                               |



Think Innovate Create



# **Actual Site Photographs**























# Route Map of the property





Longitude Latitude: 20°02'10.5"N 73°47'30.9"E

Note: The Blue line shows the route to site from nearest railway Station (Nashik Road-14.2Km.)





# Ready Reckoner Rate



Think.Innovate.Create



# **Price Indicators**







# **Price Indicators**





As a result of my appraisal and analysis, it is my considered opinion that the present fair market value of the above property in the prevailing condition with aforesaid specifications is at ₹ 23,92,200.00 (Rupees Twenty





Valuation Report Prepared For: UBI / RLP Nashik Branch/ Shri. Kamlesh Shaligram Lokhande (4220/2302873)

Page 15 of 23

Three Lakh Ninety Two Thousand Two Hundred Only). The Realizable Value of the above property is ₹ 22,72,590.00 (Rupees Twenty Two Lakh Seventy Two Thousand Five Hundred Ninety Only). and the Distress Value is ₹ 19,13,760.00 (Rupees Nineteen Lakh Thirteen Thousand Seven Hundred Sixty Only).

Place: Nashik

Date:06.10.2023

For VASTUKALA CONSULTANTS (I) PVT. LTD.

Sharadkumar B. Chalikwar

Digitally signed by Sharadkum