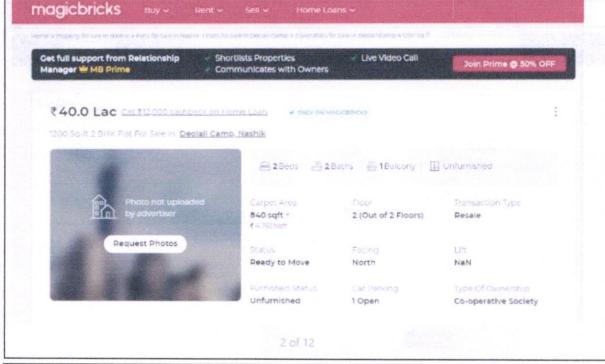

Considering various parameters recorded, existing economic scenario, and the information that is available with reference to the development of neighborhood and method selected for valuation, we are of the opinion that, the property premises can be assessed and valued for this particular purpose at ₹18,24,540.00 (Rupees Eighteen Lakh Twenty Four Thousand Five Hundred Forty Only).