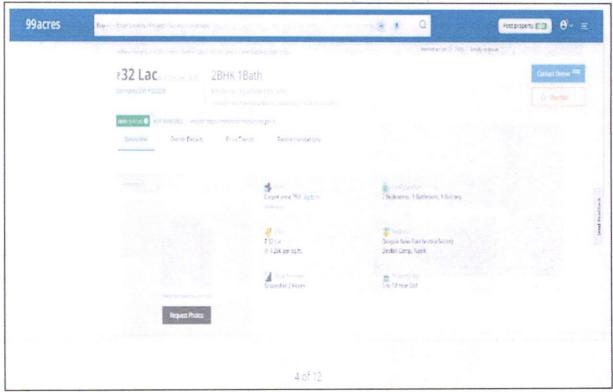

Considering various parameters recorded, existing economic scenario, and the information that is available with reference to the development of neighborhood and method selected for valuation, we are of the opinion that, the property premises can be assessed and valued for this particular purpose at ₹18,24,540.00 (Rupees Eighteen Lakh Twenty Four Thousand Five Hundred Forty Only).