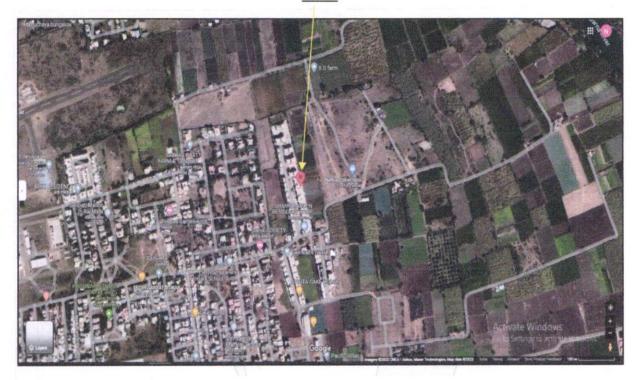

# Valuation Report of the Immovable Property

Details of the property under consideration:

Name of Owner: Sau.Rajani Harishachandra Tajve & Shri.Rupraj Harishachandra Tajve

Residential Flat No.13, First Floor, H-Type Building, "Shah's Garden Residency", Survey No. 54/2, Opp Kapleshwar Misal, Vijay Nagar, Deolali Cantonment Board, Village - Bhagur, Taluka - Nashik, District - Nashik, PIN Code - 422 401, State - Maharashtra, Country - India.

# Think.Innovate.Create

Longitude Latitude: 19°52'56.6"N 73°50'50.4"E