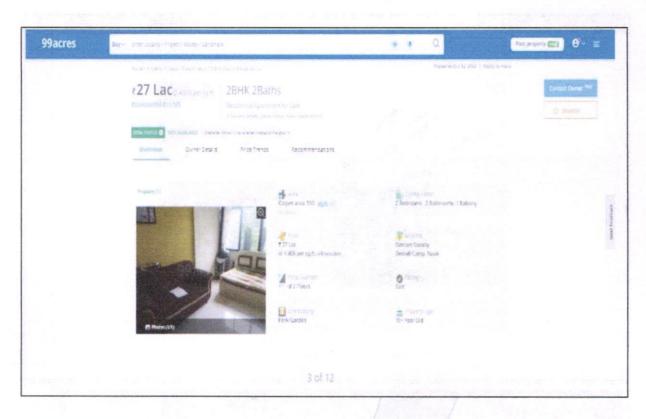

Considering various parameters recorded, existing economic scenario, and the information that is available with reference to the development of neighborhood and method selected for valuation, we are of the opinion that, the property premises can be assessed and valued for this particular purpose at ₹18,24,540.00 (Rupees Eighteen Lakh Twenty Four Thousand Five Hundred Forty Only).