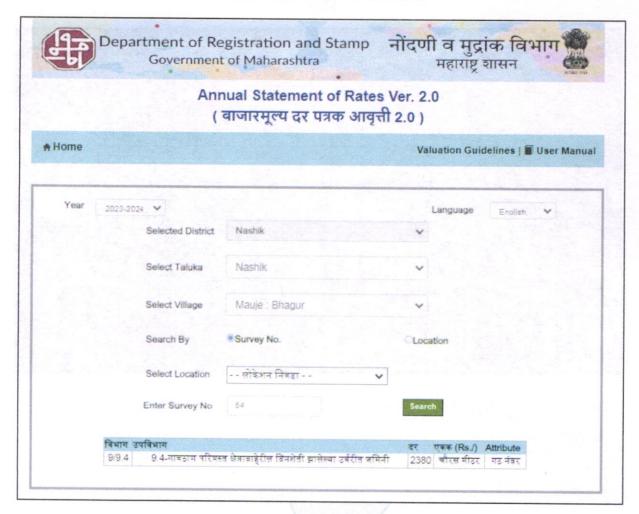

Considering various parameters recorded, existing economic scenario, and the information that is available with reference to the development of neighborhood and method selected for valuation, we are of the opinion that, the property premises can be assessed and valued for this particular purpose at ₹18,24,540.00 (Rupees Eighteen Lakh Twenty Four Thousand Five Hundred Forty Only).