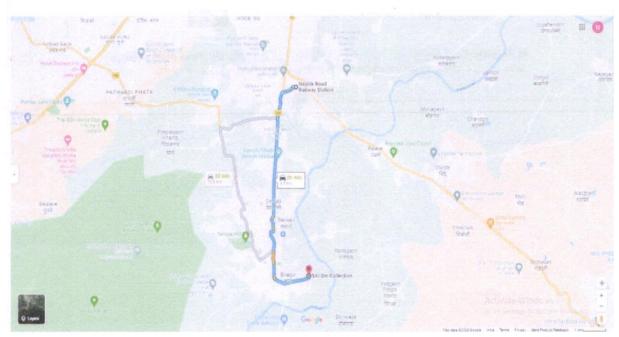

# Valuation Report of the Immovable Property

Details of the property under consideration:

Name of Owner: Sau.Rajani Harishachandra Tajve & Shri.Rupraj Harishachandra Tajve

Residential Flat No.13, First Floor, H-Type Building, "Shah's Garden Residency", Survey No. 54/2, Opp Kapleshwar Misal, Vijay Nagar, Deolali Cantonment Board, Village - Bhagur, Taluka - Nashik, District - Nashik, PIN Code - 422 401, State - Maharashtra, Country - India.