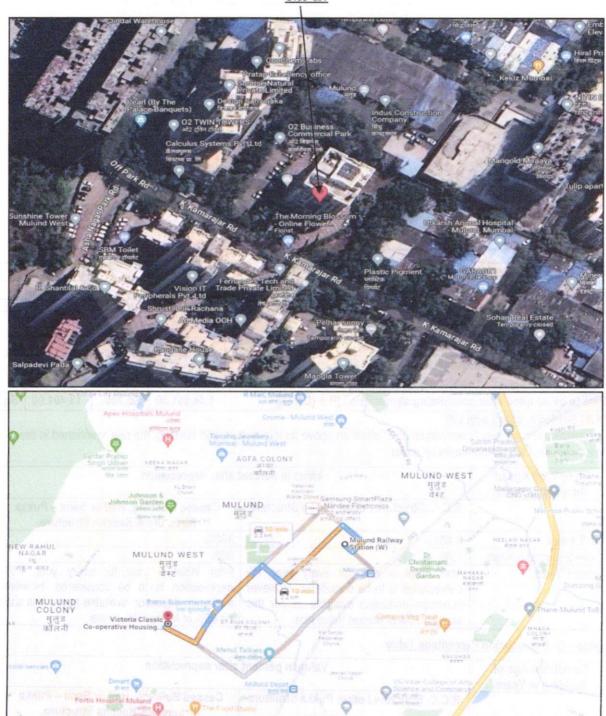

Boundaries of the property.

North

Indus Construction Company

South

K. Kamarajar Road

East

A-3 Minerva Industrial Estate

West

#### LOCATION:

The said building is located at Survey No. 551/60, 115(Part), 116(Part), 117(Part) Of Village - Nahur, Mulund (West), Mumbai – 400 080. The property falls in Residential Zone. It is at a travelling distance 2.2 Km. from Mulund railway station.