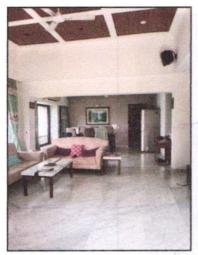

#### **Residential Flat:**

The residential flat under reference is situated on the 12<sup>th</sup> Floor. It consists of 3 Bedrooms + Living Room + Kitchen + 3 Toilets + Passage + Pooja Room + Terrace (i.e., 3 BHK with 3 Toilets + Terrace). The residential flat is finished with Italian Marble & Wooden flooring, Teak wood door frame with flush shutters with safety door, Powder Coated Aluminum sliding windows, Concealed electrification & plumbing etc.