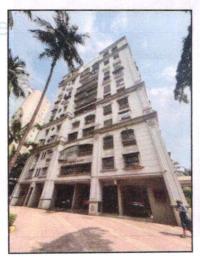

### VALUATION OPINION REPORT

The property bearing Residential Flat No. 1202, 12th Floor, "Victoria Classic Co-Op. Hsg. Soc. Ltd.", Opp. Asha Nagar, 35/38 Dalmia Estate, Off. P. K. Extension Road, Village - Nahur, Mulund (West), Mumbai - 400 080, State - Maharashtra, Country - India belongs to Mr. Anand Muddu Shetty & Mrs. Vidya Anand Shetty.

#### BUILDING:

The building under reference is having Stilt + 12 Upper Floors. It is a R.C.C. Framed Structure with 9" thick external walls and 6" thick internal brick walls. The walls are having sand faced plaster from outside. The building is used for residential purpose. 12th Floor is having 2 Residential Flat. The building is having 2 Lifts.