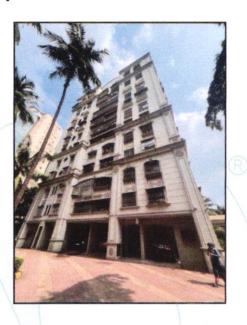

### VALUATION OPINION REPORT

The property bearing Residential Flat No. 1202, 12th Floor, "Victoria Classic Co-Op. Hsg. Soc. Ltd.", Opp. Asha Nagar, 35/38 Dalmia Estate, Off. P. K. Extension Road, Village - Nahur, Mulund (West), Mumbai - 400 080, State - Maharashtra, Country - India belongs to Mr. Anand Muddu Shetty & Mrs. Vidya Anand Shetty.

#### LOCATION:

The said building is located at Survey No. 551/60, 115(Part), 116(Part), 117(Part) Of Village - Nahur, Mulund (West), Mumbai – 400 080. The property falls in Residential Zone. It is at a travelling distance 2.2 Km. from Mulund railway station.

#### BUILDING:

The building under reference is having Stilt + 12 Upper Floors. It is a R.C.C. Framed Structure with 9" thick external walls and 6" thick internal brick walls. The walls are having sand faced plaster from outside. The building is used for residential purpose. 12th Floor is having 2 Residential Flat. The building is having 2 Lifts.