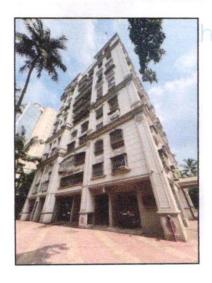

#### LOCATION:

The said building is located at Survey No. 551/60, 115(Part), 116(Part), 117(Part) Of Village - Nahur, Mulund (West), Mumbai – 400 080. The property falls in Residential Zone. It is at a travelling distance 2.2 Km. from Mulund railway station.

#### BUILDING:

The building under reference is having Stilt + 12 Upper Floors. It is a R.C.C. Framed Structure with 9" thick external walls and 6" thick internal brick walls. The walls are having sand faced plaster from outside. The building is used for residential purpose. 12th Floor is having 2 Residential Flat. The building is having 2 Lifts.