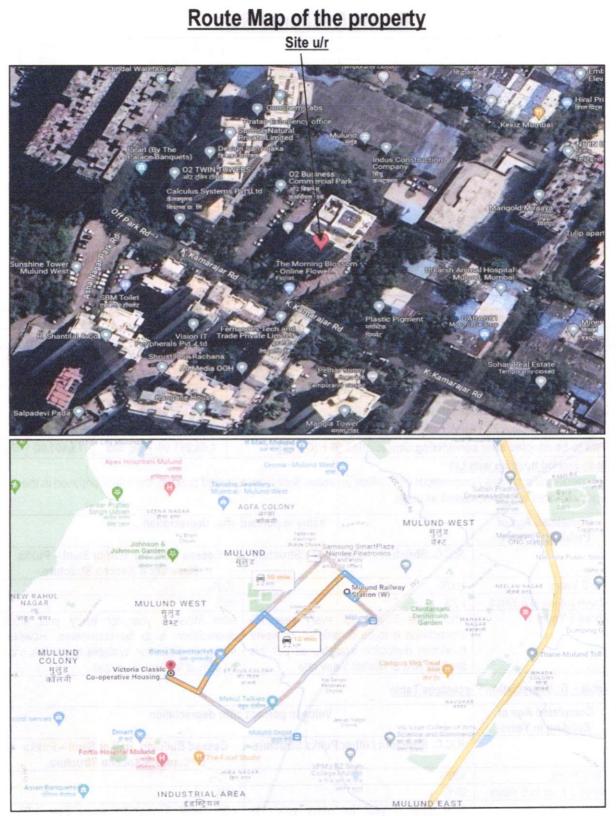

### LOCATION:

The said building is located at Survey No. 551/60, 115(Part), 116(Part), 117(Part) Of Village - Nahur, Mulund (West), Mumbai – 400 080. The property falls in Residential Zone. It is at a travelling distance 2.2 Km. from Mulund railway station.

## Think.Innovate.Create

Valuation Report Prepared For: Cosmos Bank / Naupada Thane Branch / Mr. Anand Shetty (4203 / 2303087) Page 12 of 17

Latitude Longitude - 19°10'06.3"N 72°56'32.7"E Note: The Blue line shows the route to site from nearest railway station (Mulund – 2.2 Km.)