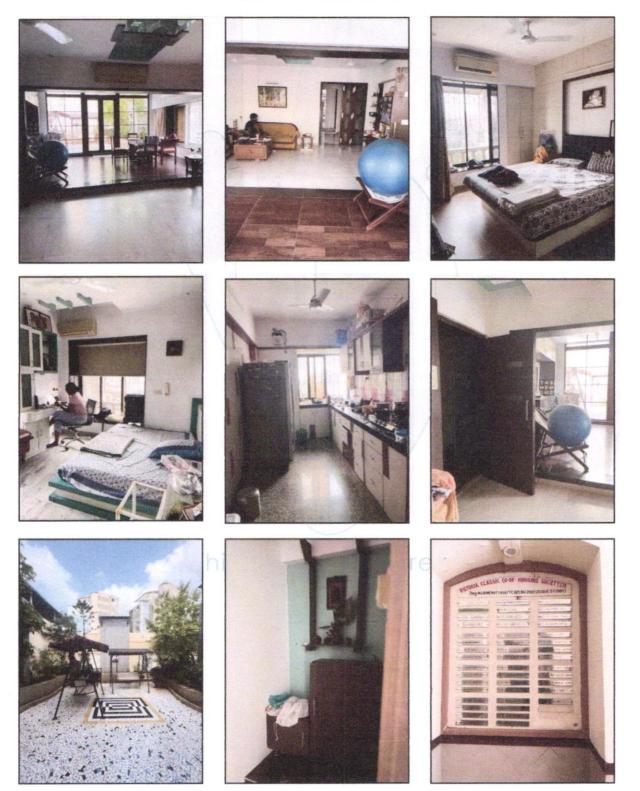

### Residential Flat:

The residential flat under reference is situated on the 12<sup>th</sup> Floor. It consists of 2 Bedrooms + Living Room + Kitchen + 2 Toilets + Passage + Balcony + Terrace (i.e., 2BHK with 2 Toilets + Terrace). The residential flat is finished with Italian Marble & Wooden flooring, Teak wood door frame with flush shutters door, Powder Coated Aluminum sliding windows, Concealed electrification & plumbing etc.

### Actual site photographs