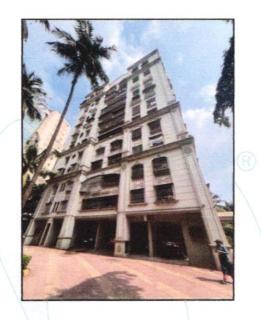

### BUILDING:

The building under reference is having Stilt + 12 Upper Floors. It is a R.C.C. Framed Structure with 9" thick external walls and 6" thick internal brick walls. The walls are having sand faced plaster from outside. The building is used for residential purpose. 12<sup>th</sup> Floor is having 2 Residential Flat. The building is having 2 Lifts.

Valuation Report Prepared For: Cosmos Bank / Naupada Thane Branch / Mr. Anand Shetty (4203 / 2303087) Page 7 of 17