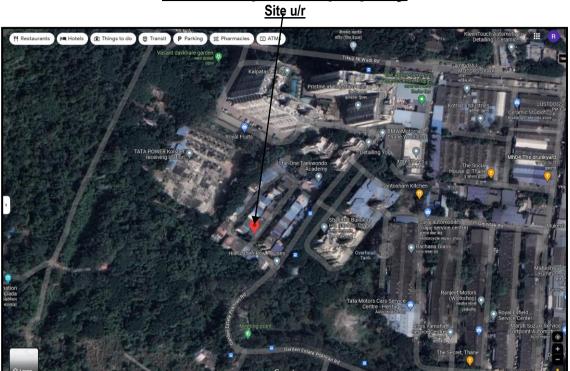

Residential Row House No. 78, "Hill Garden Rows Co-op. Hsg. Soc. Ltd.", S. No. 53, New Gut No. 58/1, 58/2 Village – Chitalsar Manpada, Taluka & District – Thane - 400 607, State - Maharashtra, Country - India.

Longitude Latitude: 19°14'05.7"N 72°57'56.4"E

Valuation Done for:
State Bank of India
RASMECCC Panvel Branch

Shop No. 5, Ground Floor, Sharda Terrace, Plot No. 65, Sector - 11, CBD Belapur, Navi Mumbai, Taluka & District - Thane, State - Maharashtra, Country - India