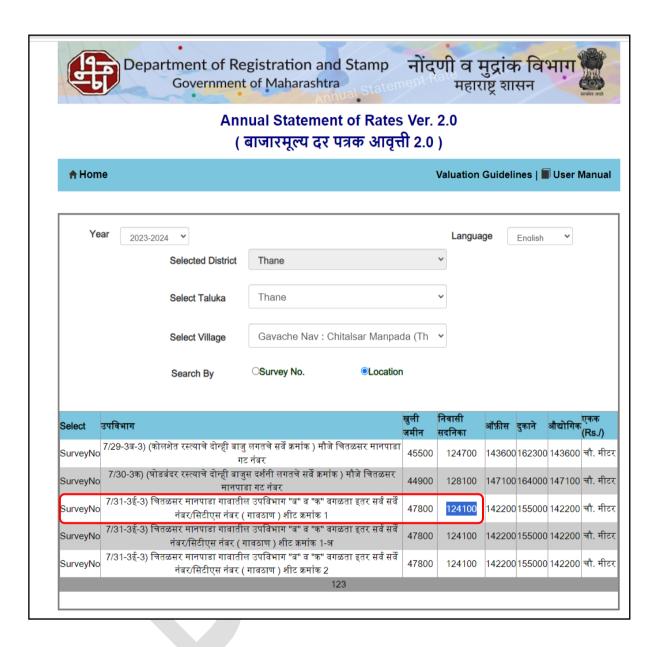

| 9  | What is the plinth area of the Row House?                                                                                                                                                                                                                                               | : | Built Up Area in Sq. Ft. = 1,198.00<br>(Area as per Index II)                                                                                                                                                                                                                                                                                      |  |
|----|-----------------------------------------------------------------------------------------------------------------------------------------------------------------------------------------------------------------------------------------------------------------------------------------|---|----------------------------------------------------------------------------------------------------------------------------------------------------------------------------------------------------------------------------------------------------------------------------------------------------------------------------------------------------|--|
| 10 | What is the floor space index (app.)                                                                                                                                                                                                                                                    | : | As per Thane Municipal Corporation norms                                                                                                                                                                                                                                                                                                           |  |
| 11 | What is the Carpet area of the Row House?                                                                                                                                                                                                                                               | : | Carpet area as per measurement are as under:           Floor         Carpet area (Sq. Ft.)           Ground         1,302.00           First         453.00           Second         483.00           TOTAL         2,238.00           Terrace         398.00           Carpet Area in Sq. Ft. = 998.00           (Area as per Agreement for Sale) |  |
| 12 | Is it Posh / I Class / Medium / Ordinary?                                                                                                                                                                                                                                               | : | Medium Class                                                                                                                                                                                                                                                                                                                                       |  |
| 13 | Is it being used for Residential or Commercial purpose?                                                                                                                                                                                                                                 | : | Residential purpose                                                                                                                                                                                                                                                                                                                                |  |
| 14 | Is it Owner-occupied or let out?                                                                                                                                                                                                                                                        | ; | Owner Occupied                                                                                                                                                                                                                                                                                                                                     |  |
| 15 | If rented, what is the monthly rent?                                                                                                                                                                                                                                                    | • | ₹ 57,000.00 Expected rental income per month                                                                                                                                                                                                                                                                                                       |  |
| IV | MARKETABILITY                                                                                                                                                                                                                                                                           |   |                                                                                                                                                                                                                                                                                                                                                    |  |
| 1  | How is the marketability?                                                                                                                                                                                                                                                               | : | Good                                                                                                                                                                                                                                                                                                                                               |  |
| 2  | What are the factors favoring for an extra Potential Value?                                                                                                                                                                                                                             | : | Located in developed area                                                                                                                                                                                                                                                                                                                          |  |
| 3  | Any negative factors are observed which affect the market value in general?                                                                                                                                                                                                             |   | No                                                                                                                                                                                                                                                                                                                                                 |  |
| ٧  | Rate                                                                                                                                                                                                                                                                                    | : |                                                                                                                                                                                                                                                                                                                                                    |  |
| 1  | After analyzing the comparable sale instances, what is the composite rate for a similar Row House with same specifications in the adjoining locality? - (Along with details / reference of at - least two latest deals / transactions with respect to adjacent properties in the areas) |   | ₹ 24,000.00 to ₹ 30,000.00 per Sq. Ft. on Carpet area                                                                                                                                                                                                                                                                                              |  |
| 2  | Assuming it is a new construction, what is the                                                                                                                                                                                                                                          | : | ₹ 24,300.00 per Sq. Ft.                                                                                                                                                                                                                                                                                                                            |  |
|    | adopted basic composite rate of the Row House under valuation after comparing with the specifications and other factors with the Row House under comparison (give details).                                                                                                             |   |                                                                                                                                                                                                                                                                                                                                                    |  |
| 3  | Break – up for the rate                                                                                                                                                                                                                                                                 | : |                                                                                                                                                                                                                                                                                                                                                    |  |
|    | I. Building + Services                                                                                                                                                                                                                                                                  | : | ₹ 2,600.00 per Sq. Ft.                                                                                                                                                                                                                                                                                                                             |  |
|    | II. Land + others                                                                                                                                                                                                                                                                       | : | ₹ 21,700.00 per Sq. Ft.                                                                                                                                                                                                                                                                                                                            |  |
| 4  | Guideline rate obtained from the Registrar's Office                                                                                                                                                                                                                                     | : | ₹ 1,55,125.00 per Sq. M. i.e.<br>₹ 14,411.00 per Sq. Ft.                                                                                                                                                                                                                                                                                           |  |
|    | Guideline rate (after depreciation)                                                                                                                                                                                                                                                     | : | ₹ 1,21,854.00 per Sq. M. i.e.<br>₹ 11,321.00 per Sq. Ft.                                                                                                                                                                                                                                                                                           |  |
| 5  | In case of variation of 20% or more in the valuation proposed by the Valuer and the                                                                                                                                                                                                     | : | It is a foregone conclusion that market value is always more than the RR price. As the RR Rates area Fixed by                                                                                                                                                                                                                                      |  |