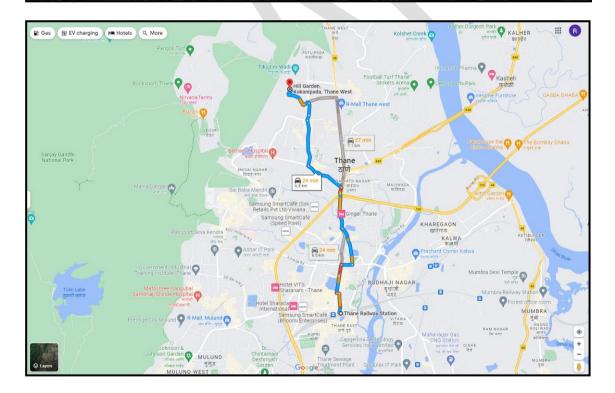

|     |                            |                                                                                | l | Joint Ownership                                                                                      |  |  |
|-----|----------------------------|--------------------------------------------------------------------------------|---|------------------------------------------------------------------------------------------------------|--|--|
|     |                            |                                                                                |   | Details of ownership share is not available                                                          |  |  |
| 5.  | Brief                      | f description of the property (Including                                       | : | The property is a residential Row House. The                                                         |  |  |
|     | Leasehold / freehold etc.) |                                                                                |   | composition of residential Row House as per site                                                     |  |  |
|     |                            |                                                                                |   | inspection is as under:                                                                              |  |  |
|     |                            |                                                                                |   | Floor As per site As per Floor Plan                                                                  |  |  |
|     |                            |                                                                                |   | Ground Bedroom + Parking                                                                             |  |  |
|     |                            |                                                                                |   | Passage + Toilet                                                                                     |  |  |
|     |                            |                                                                                |   | + Open Passage                                                                                       |  |  |
|     |                            |                                                                                |   | First Living + Kitchen + Living + Kitchen + Toilet + Passage Toilet + Passage                        |  |  |
|     |                            |                                                                                |   | Second 2 Bedrooms + 2 2 Bedrooms + 2                                                                 |  |  |
|     |                            |                                                                                |   | Toilets Toilets                                                                                      |  |  |
|     |                            |                                                                                |   |                                                                                                      |  |  |
|     |                            |                                                                                |   | The property is at 6.5 KM. distance from nearest                                                     |  |  |
| 6.  | Loos                       | ation of property                                                              |   | Railway Station Thane.                                                                               |  |  |
| 0.  |                            | Ation of property                                                              | • | C. No. 52 Nov. Cut No. 50/4 50/9                                                                     |  |  |
|     | a)                         | Plot No. / Survey No. Door No.                                                 |   | S. No. 53, New Gut No. 58/1, 58/2<br>Row House No. 78                                                |  |  |
|     | b)                         |                                                                                |   |                                                                                                      |  |  |
|     | c)                         | C.T.S. No. / Village<br>Ward / Taluka                                          |   | Village – Chitalsar Manpada                                                                          |  |  |
|     | d)                         |                                                                                | : | Taluka – Thane                                                                                       |  |  |
|     | e)                         | Mandal / District                                                              |   | District – Thane                                                                                     |  |  |
|     | f)                         | Date of issue and validity of layout of approved map / plan                    |   | As Occupancy Certificate is received may be assumed that the construction is as per sanctioned plan. |  |  |
|     | g)                         | Approved map / plan issuing authority                                          | : | that the construction is as per sanctioned plan.                                                     |  |  |
|     | h)                         | Whether genuineness or authenticity                                            | • |                                                                                                      |  |  |
|     | ,                          | of approved map/ plan is verified                                              |   |                                                                                                      |  |  |
|     | i)                         | Any other comments by our                                                      |   | No                                                                                                   |  |  |
|     |                            | empanelled valuers on authentic of                                             |   |                                                                                                      |  |  |
| 7   | Doot                       | approved plan                                                                  |   | Residential Row House No. 78, "Hill Garden Rows                                                      |  |  |
| 7.  | Post                       | al address of the property                                                     |   | Co-op. Hsg. Soc. Ltd.", S. No. 53, New Gut No. 58/1,                                                 |  |  |
|     |                            |                                                                                |   | 58/2 Village – Chitalsar Manpada, Taluka & District –                                                |  |  |
|     |                            |                                                                                |   | · · · · · · · · · · · · · · · · · · ·                                                                |  |  |
| 8.  | City                       | / Town                                                                         | : | Thane - 400 607, State - Maharashtra, Country – India Thane                                          |  |  |
| 0.  |                            | dential area                                                                   | : | Yes                                                                                                  |  |  |
|     |                            | mercial area                                                                   | : | No                                                                                                   |  |  |
|     |                            | strial area                                                                    | : | No                                                                                                   |  |  |
| 9.  |                            | sification of the area                                                         |   | 110                                                                                                  |  |  |
| 9.  |                            | gh / Middle / Poor                                                             | : | Middle Class                                                                                         |  |  |
|     | , ,                        | rban / Semi Urban / Rural                                                      | : | Semi-Urban                                                                                           |  |  |
| 10. |                            | ing under Corporation limit / Village                                          | : | Thane Municipal Corporation                                                                          |  |  |
|     | Pano                       | chayat / Municipality                                                          |   |                                                                                                      |  |  |
| 11. |                            | ther covered under any State / Central t. enactments (e.g., Urban Land Ceiling | : | No                                                                                                   |  |  |
|     |                            | or notified under agency area/ scheduled                                       |   |                                                                                                      |  |  |
|     |                            | / cantonment area                                                              |   |                                                                                                      |  |  |