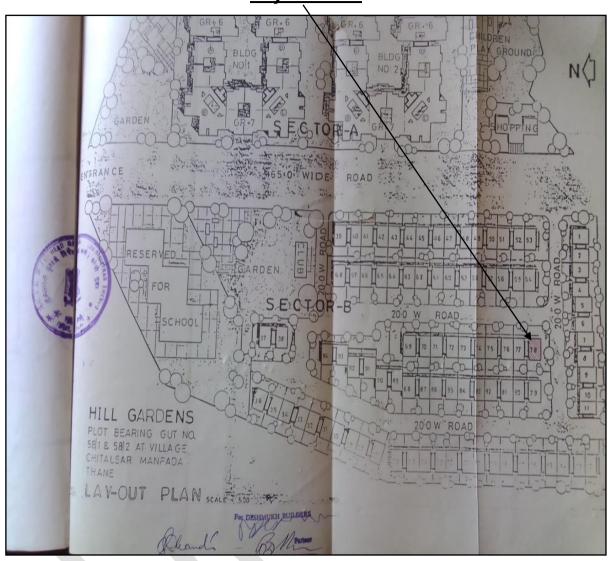

Residential Row House No. 78, "Hill Garden Rows Co-op. Hsg. Soc. Ltd.", S. No. 53, New Gut No. 58/1, 58/2 Village – Chitalsar Manpada, Taluka & District – Thane - 400 607, State - Maharashtra, Country - India.

Considering various parameters recorded, existing economic scenario, and the information that is available with reference to the development of neighborhood and method selected for valuation, we are of the opinion that, the property premises can be assessed for this particular purpose at ₹ 2,30,44,818.00 (Rupees Two Crore Thirty Lakh Forty Four Thousand Eight Hundred Eighteen Only).