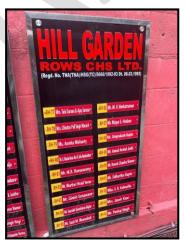

Residential Row House No. 78, "Hill Garden Rows Co-op. Hsg. Soc. Ltd.", S. No. 53, New Gut No. 58/1, 58/2 Village – Chitalsar Manpada, Taluka & District – Thane - 400 607, State - Maharashtra, Country - India.

# **VALUATION OPINION REPORT**

This is to certify that the property bearing Residential Row House No. 78, "Hill Garden Rows Co-op. Hsg. Soc. Ltd.", S. No. 53, New Gut No. 58/1, 58/2 Village - Chitalsar Manpada, Taluka & District - Thane - 400 607, State - Maharashtra, Country - India belongs to COL(RETD.) Chhattar Pall Singh Waraich and Mrs. Pritpal Kaur Waraich. Name of Proposed Purchasers is CDR. Abhishek Kankan & Mrs. Mamta Kankan.