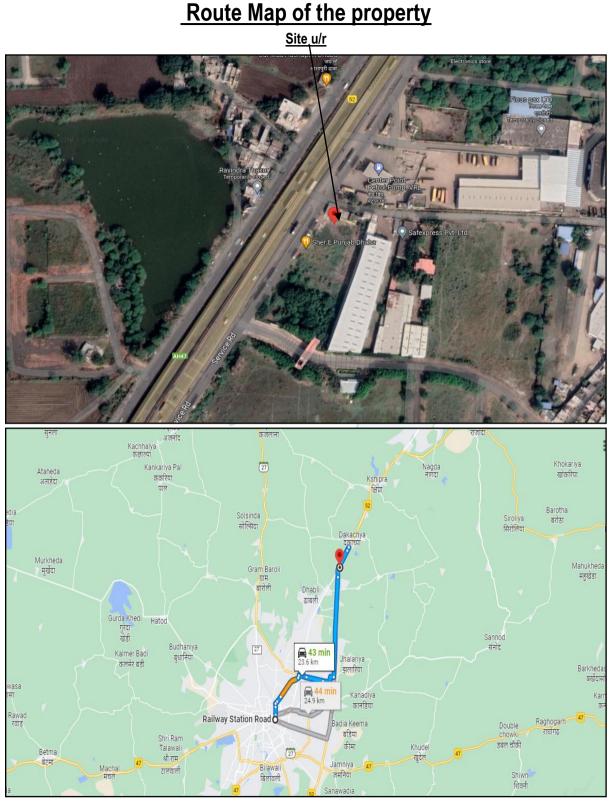

## Latitude Longitude: 22°50'08.5"N 75°56'26.2"E Note: The Blue line shows the route to site from nearest Railway Station (Indore Junction – 23.6 KM.)

Valuation Report Prepared For: UBI/Sindhi Colony Branch / Shri. Ayush S/o Shri. Shyamji Kabra (004078/2302789) Page 12 of 23