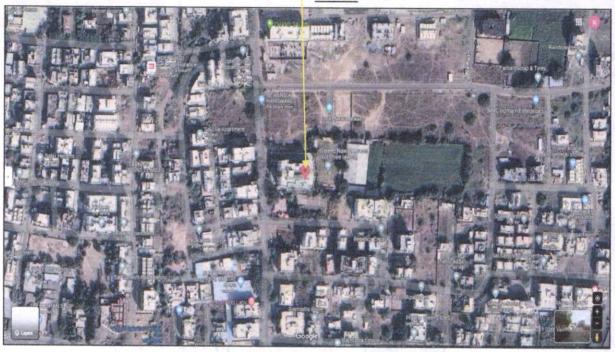

Longitude Latitude: 19°58'25.9"N 73°47'56.4"E

Think.Innovate.Create

#### Boundaries of the property

| Boundaries | Building       | Flat                  |
|------------|----------------|-----------------------|
| North      | Open Plot      | Landing, Lift & Duct  |
| South      | Ayyappa Temple | Marginal Space        |
| East       | Nawas Lawns    | Flat No. B-203 & Duct |
| West       | Road           | Flat No. A-201        |