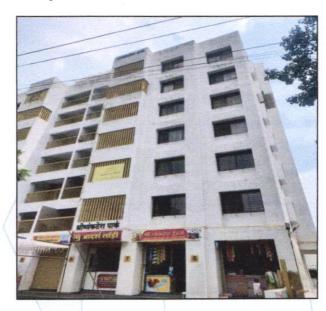

## Details of the property under consideration:

Name of Owner: Mr.Samadhan Sudam Ghuge & Mrs.Kanchan Samadhan Ghuge

Residential Flat No.B-204, Second Floor, "Shreevenkatesh Park", Survey No.13/4(P)/14/1, Plot No.1 & 2, Near Nawas Lawns, Vidhate Nagar, Khode Nagar, Pakhal Road, Village - Wadala, Taluka & District – Nashik, PIN Code – 422 011, State – Maharashtra, Country – India.

#### VALUATION OPINION REPORT

This is to certify that the property bearing Residential Flat No. B-204, Second Floor, "Shreevenkatesh Park", Survey No.13/4(P)/14/1, Plot No.1+2, Near Nawas Lawns, Vidhate Nagar, Khode Nagar, Pakhal Road, Village -Wadala, Taluka & District - Nashik, PIN Code - 422 011, State - Maharashtra, Country - India belongs to Mr.Samadhan Sudam Ghuge & Mrs.Kanchan Samadhan Ghuge