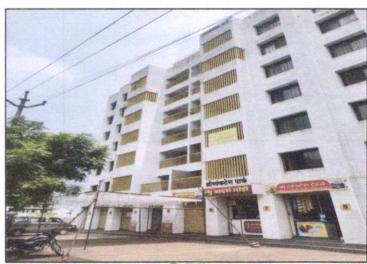

## Details of the property under consideration:

Name of Owner: Mr.Samadhan Sudam Ghuge & Mrs.Kanchan Samadhan Ghuge

Residential Flat No.B-204, Second Floor, "Shreevenkatesh Park", Survey No.13/4(P)/14/1, Plot No.1 & 2, Near Nawas Lawns, Vidhate Nagar, Khode Nagar, Pakhal Road, Village - Wadala, Taluka & District – Nashik, PIN Code – 422 011, State – Maharashtra, Country – India.

#### VALUATION OPINION REPORT

This is to certify that the property bearing Residential Flat No. B-204, Second Floor, "Shreevenkatesh Park", Survey No.13/4(P)/14/1, Plot No.1+2, Near Nawas Lawns, Vidhate Nagar, Khode Nagar, Pakhal Road, Village -Wadala, Taluka & District - Nashik, PIN Code - 422 011, State - Maharashtra, Country - India belongs to Mr.Samadhan Sudam Ghuge & Mrs.Kanchan Samadhan Ghuge